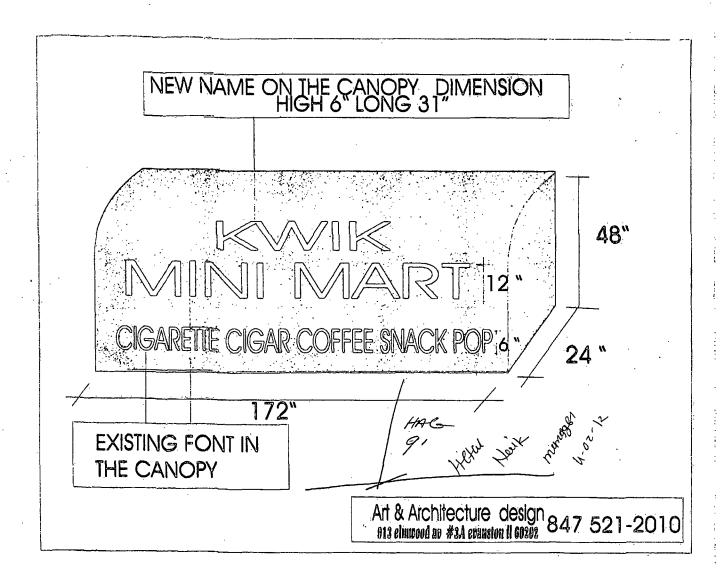

ORDINANCE KWIK MINIMART Acct. No. 369193 - 1 Permit No. 1100664

Be It Ordained by the City Council of the City of Chicago:

SECTION 1. Permission and authority are hereby given and granted to KWIK MINIMART, upon the terms and subject to the conditions of this ordinance to construct, install, maintain and use one (1) Awning(s) projecting over the public right-of-way adjacent to its premises known as 414 N. Clark St..

Said Awning(s) at N Clark St measure(s):

One (1) at fourteen point three three (14.33) feet in length, and two (2) feet in width for a total of twenty-eight point six six (28.66) square feet.

The location of said privilege shall be as shown on prints kept on file with the Department of Business Affairs and Consumer Protection and the Office of the City Clerk.