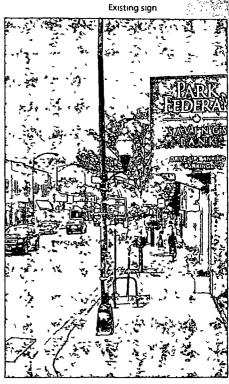

ORDINANCE ROYAL SAVING BANK Acct. No. 1656 - 4 Permit No. 1124266

Be It Ordained by the City Council of the City of Chicago:

SECTION 1. Permission and authority are hereby given and granted to ROYAL SAVING BANK, upon the terms and subject to the conditions of this ordinance to maintain and use one (1) sign(s) projecting over the public right-of-way attached to its premises known as 2740 W. 55th St..

The location of said privilege shall be as shown on prints kept on file with the Department of Business Affairs and Consumer Protection and the Office of the City Clerk.

Said privilege shall be constructed in accordance with plans and specifications approved by the Department of Transportation (Division of Project Development) and Zoning Department - Signs.