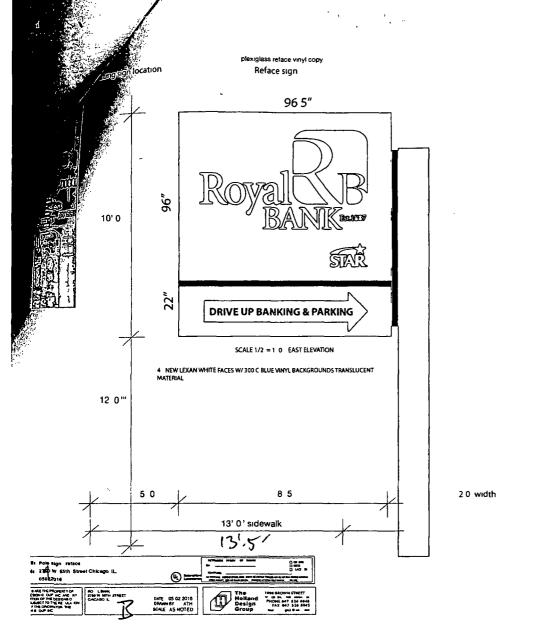

ORDINANCE ROYAL SAVING BANK Acct. No. 1656 - 4 Permit No. 1124266

Be It Ordained by the City Council of the City of Chicago:

SECTION 1. Permission and authority are hereby given and granted to ROYAL SAVING BANK, upon the terms and subject to the conditions of this ordinance to maintain and use one (1) sign(s) projecting over the public right-of-way attached to its premises known as 2740 W. 55th St..

Said sign structure(s) measures as follows; along W. 55th Street: One (1) at eight point four two (8.42) feet in length, nine point eight three (9.83) feet in height and twelve (12) feet above grade level.

The location of said privilege shall be as shown on prints kept on file with the Department of Business Affairs and Consumer Protection and the Office of the City Clerk.

Said privilege shall be constructed in accordance with plans and specifications approved by the Department of Transportation (Division of Project Development) and Zoning Department - Signs.

Authority herein given and granted for a period of five (5) years from and after Date of Passage.

Alderman

Edward M. Burke 14<sup>th</sup> Ward

sign faces east/west location west/south corner of lot

١