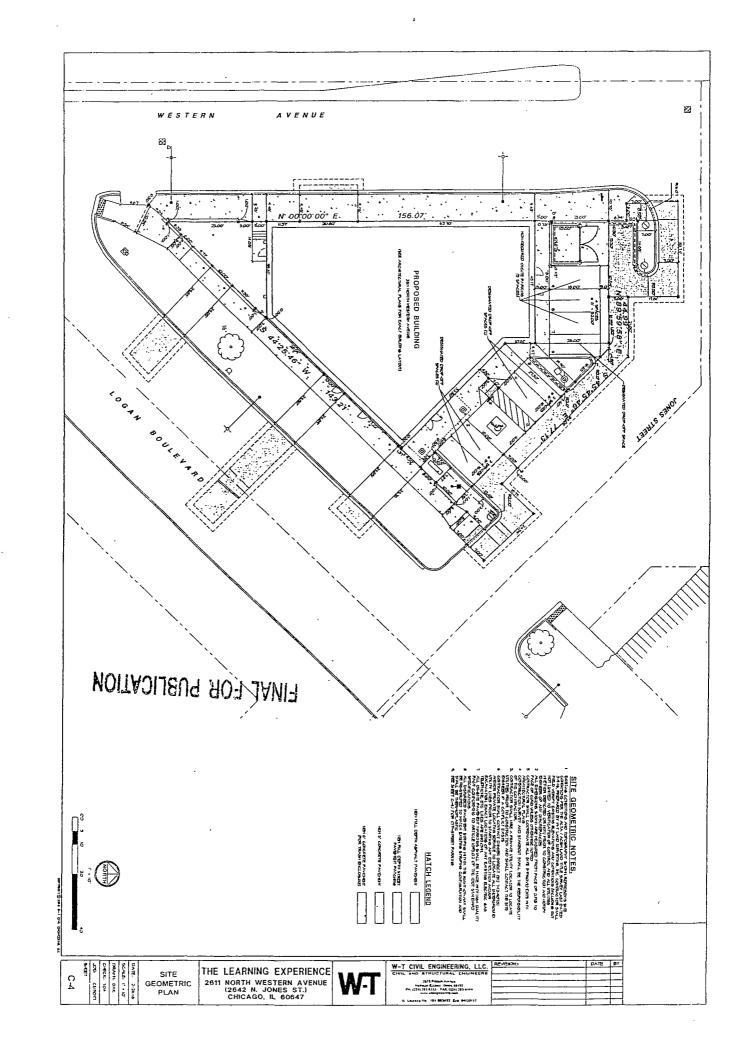

#### 2611 North Western Ave/2646 North Jones Street

#### 17-13-0303-C(1) Substitute Narrative and Plans Zoning Analysis

Proposed Zoning: C1-5

Lot Area: 9,033.22 square feet

Proposed Land Use: The Applicant is proposing to develop the site with a new 10,914 sq. ft.

two-story day care facility with a roof-top playground area. The proposed

site plan locates four (4) onsite parking spaces, including one (1) handicapped parking space, and five (5) onsite drop-off spaces.

- (a) The Project's floor area ratio: 1.21
- (b) Total Building Area: 10,914 sq. ft.
- —— (c) Commercial Space: 10,914 sq. ft.
  - (d) The amount of off-street parking: 4 parking spaces plus 5 drop-off spaces
  - (e) Setbacks:
- i. Front Setbacks: 0
- ii. Rear Setbacks: 0
- iii. Side Setbacks: 0
- iv. Rear Yard Open Space: 0
- (f) Building Height: 44 feet 4 inches