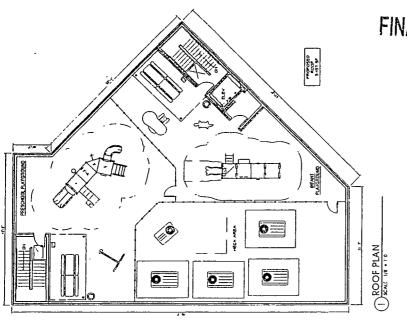

#### 17-13-0303-C(1) Substitute Narrative and Plans Zoning Analysis

Proposed Zoning: C1-5

Lot Area: 9,033.22 square feet

Proposed Land Use: The Applicant is proposing to develop the site with a new 10,914 sq. ft.

two-story day care facility with a roof-top playground area. The proposed

site plan locates four (4) onsite parking spaces, including one (1) handicapped parking space, and five (5) onsite drop-off spaces.

- (a) The Project's floor area ratio: 1.21
- (b) Total Building Area: 10,914 sq. ft.
- —— (c) Commercial Space: 10,914 sq. ft.
  - (d) The amount of off-street parking: 4 parking spaces plus 5 drop-off spaces
  - (e) Setbacks:
- i. Front Setbacks: 0
- ii. Rear Setbacks: 0
- iii. Side Setbacks: 0
- iv. Rear Yard Open Space: 0
- (f) Building Height: 44 feet 4 inches