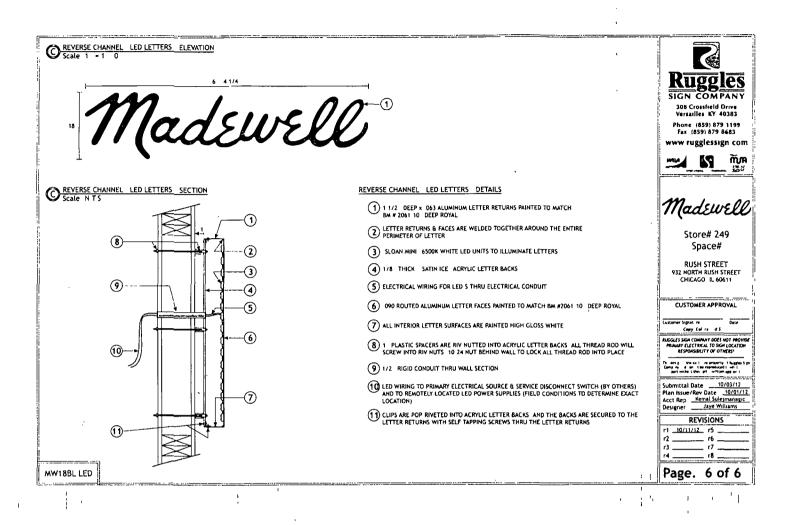

SECTION 1. Permission and authority are hereby given and granted to MADEWELL, INC, upon the terms and subject to the conditions of this ordinance to maintain and use one (1) sign(s) projecting over the public right-of-way attached to its premises known as 932 N. Rush St..

Said sign structure(s) measures as follows; along N. Rush:

One (1) at six point three three (6.33) feet in length, one point five (1.5) feet in height and sixteen (16) feet above grade level.

The location of said privilege shall be as shown on prints kept on file with the Department of Business Affairs and Consumer Protection and the Office of the City Clerk.

Said privilege shall be constructed in accordance with plans and specifications approved by the Department of Transportation (Division of Project Development) and Zoning Department - Signs.

This grant of privilege in the public way shall be subject to the provisions of Section 10-28-015 and all other required provisions of the Municipal Code of Chicago.