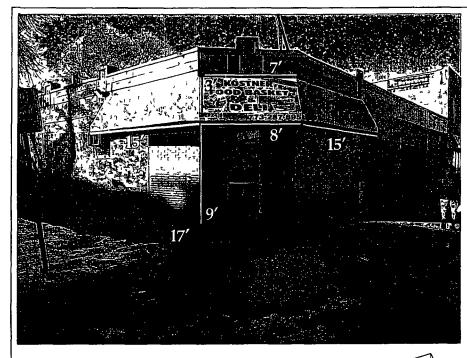

Said Awning(s) at Kostner measure(s):

One (1) at thirty-eight (38) feet in length, and four (4) feet in width for a total of one hundred fifty-two (152) square feet.

The location of said privilege shall be as shown on prints kept on file with the Department of Business Affairs and Consumer Protection and the Office of the City Clerk.

Authority herein given and granted for a period of five (5) years from and after Date of Passage.

Jason Ervin 28th Ward

Left side 15'
Right side 15'
Center 8'
Text 24sqf
Ground to bottom of canopy 9'
Canopy height is 4'