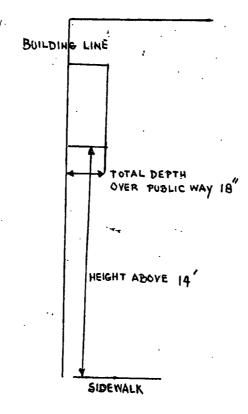

Said sign structure(s) measures as follows; along W Washington: One (1) at seventeen (17) feet in length, three (3) feet in height and fourteen (14) feet above grade level.

The location of said privilege shall be as shown on prints kept on file with the Department of Business Affairs and Consumer Protection and the Office of the City Clerk.

Authority herein given and granted for a period of five (5) years from and after Date of Passage.

Alderman

Brendan Reilly 42<sup>nd</sup> W

HEIGHT OF STRUCTURE 3'

DEPTH OF STRUCTURE 18"

LENGTH OF STRUCTURE 17