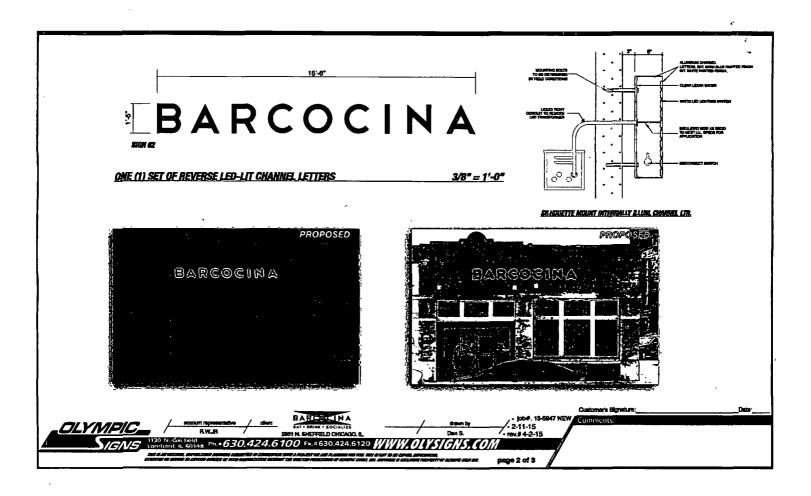

ORDINANCE BAR COCINA Acct. No. 391052 - 1 Permit No. 1118304

## Be It Ordained by the City Council of the City of Chicago:

SECTION 1. Permission and authority are hereby given and granted to BAR COCINA, upon the terms and subject to the conditions of this ordinance to maintain and use one (1) sign(s) projecting over the public right-of-way attached to its premises known as 2901 N. Sheffield Ave..

Said sign structure(s) measures as follows; along N. Sheffield Avenue: One (1) at fifteen point five (15.5) feet in length, one point four two (1.42) feet in height and eighteen (18) feet above grade level.