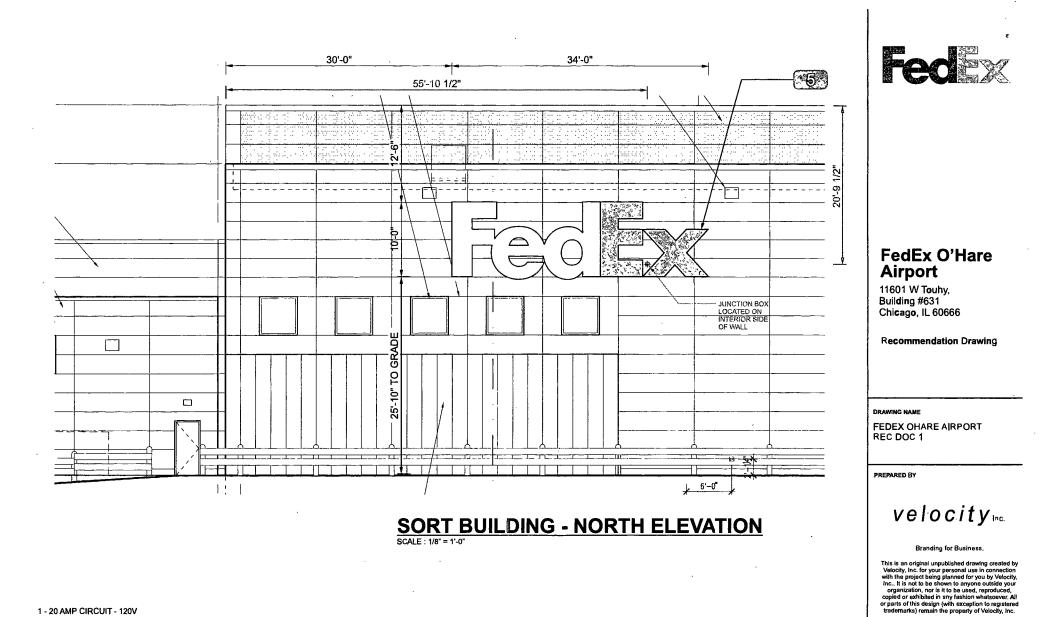

ORDERED, That the Commissioner of Buildings is hereby directed to issue a sign permit to: (Contractor's name and address)

| Sure Light Sign Company                                                 |
|-------------------------------------------------------------------------|
| 1225 Bowes Road                                                         |
| Elgin IL 60123                                                          |
| for the erection of a sign/signboard over 24 feet in height and/or over |
| 100 square feet (in area of one face) at: (Business NAME & ADDRESS)     |
| FedEx (North Elevation) (Sign #5)                                       |
| 11601 W. Touhy Ave. Bldg. #632                                          |
| Chicago IL 60666                                                        |
| Dimensions: length <u>34</u> height <u>10</u>                           |
| height above grade/roof to top of sign <u>46'4"</u>                     |
| total square foot area <u>340</u>                                       |
| Such sign(s) shall comply with all applicable provisions of TITLE       |

North Elevation

Sign #5

1 - 20 AMP CIRCUIT - 120V ELECTICAL = 13.2 AMPS PER SET ELECTRICAL CONTRACTOR TO PROVIDE JUNCTION BOX ON INTERIOR SIDE OF WALL

LENGTH OF BUILDING = 244 FT

Page 6