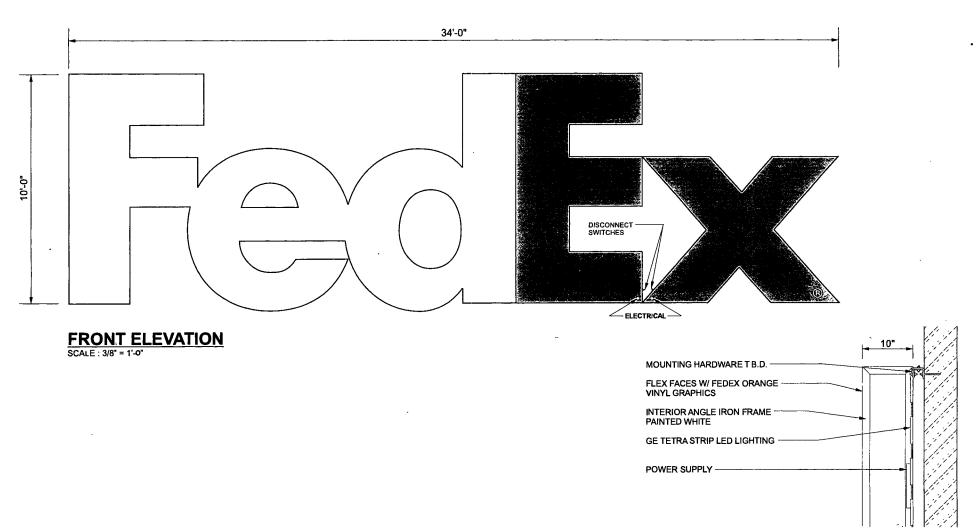

1 - 20 AMP CIRCUIT - 120V ELECTICAL = 10.2 AMPS PER SET ELECTRICAL CONTRACTOR TO PROVIDE JUNCTION BOX ON INTERIOR SIDE OF WALL