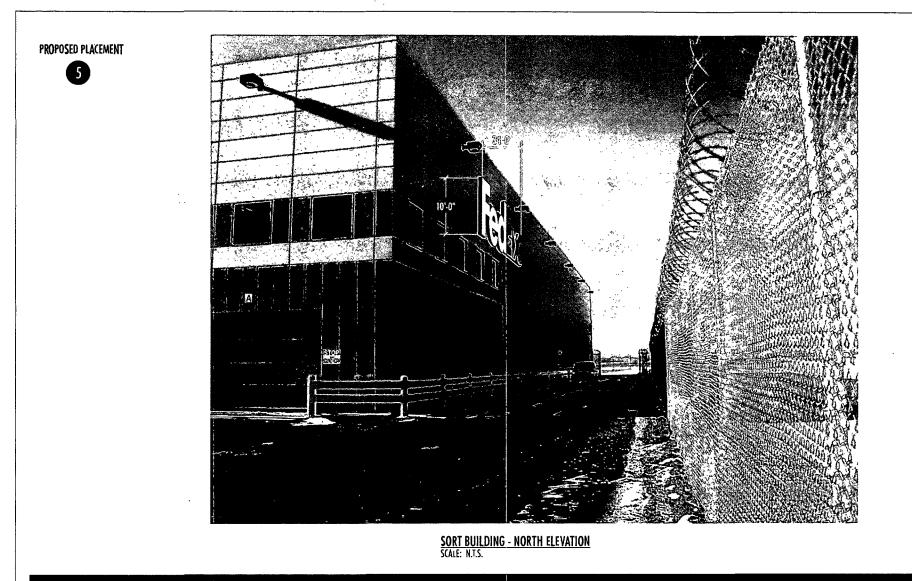

North Elevation

Sign #5

1 - 20 AMP CIRCUIT - 120V ELECTICAL = 13.2 AMPS PER SET ELECTRICAL CONTRACTOR TO PROVIDE JUNCTION BOX ON INTERIOR SIDE OF WALL

LENGTH OF BUILDING = 244 FT

Page 6