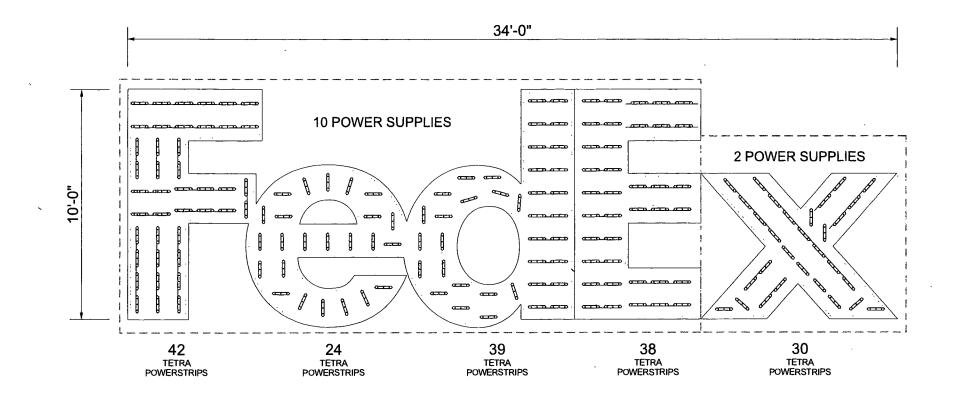

100372518

Sian 5

| SKL          | DESCRIPTION                                                                                                   |
|--------------|---------------------------------------------------------------------------------------------------------------|
| GEWHSSP3-65K | TETRA POWER STRIP 6500K                                                                                       |
| GEPS12-60    | POWER SUPPLY (12 VDC /60W),<br>INPUT VOLTAGE: 90-264 VAC W/<br>MAXIMUM LOAD OF 16 MODULES<br>PER POWER SUPPLY |

TOTAL AMOUNT OF TETRA POWERSTRIPS = 173 TOTAL AMOUNT OF POWER SUPPLIES = 12 12 POWER SUPPLIES AT .85 AMPS EACH = 10.2 TOTAL AMPS 1 - 20 AMP CIRCUIT - 120V

| PREPARED BY                     | PROJECT MANAGER   | DATE     | PREPARED FOR | LOCATION                       | STORE NUMBER/CODE | This is an onginal unpublished drawing                                                  |
|---------------------------------|-------------------|----------|--------------|--------------------------------|-------------------|-----------------------------------------------------------------------------------------|
|                                 |                   | 10.21.10 |              |                                |                   | created by Velocity, Inc. for your personal<br>use in connection with the project being |
| 1º volocity                     | TIM WALKER        | SCALE    |              |                                |                   | planned for you by Velocity, Inc., It is not<br>to be shown to anyone outside your      |
| <b>vel</b> ocity <sub>100</sub> | PHONE             | 3/8"= 1' |              | DRAWING NAME                   | APPROVED          | organization, nor is it to ba usad,<br>reproduced, copied or exhibited in any           |
|                                 |                   | PAGE     |              |                                |                   | fashion whatsoever. All or parts of this<br>design (with exception to registered        |
| Branding for Business.          | 662.449.4026 x 25 | 1 OF 1   |              | FEDEX 10 FT LETTERS ELECTRICAL |                   | trademarks) remain the property of<br>Velocity, Inc.                                    |