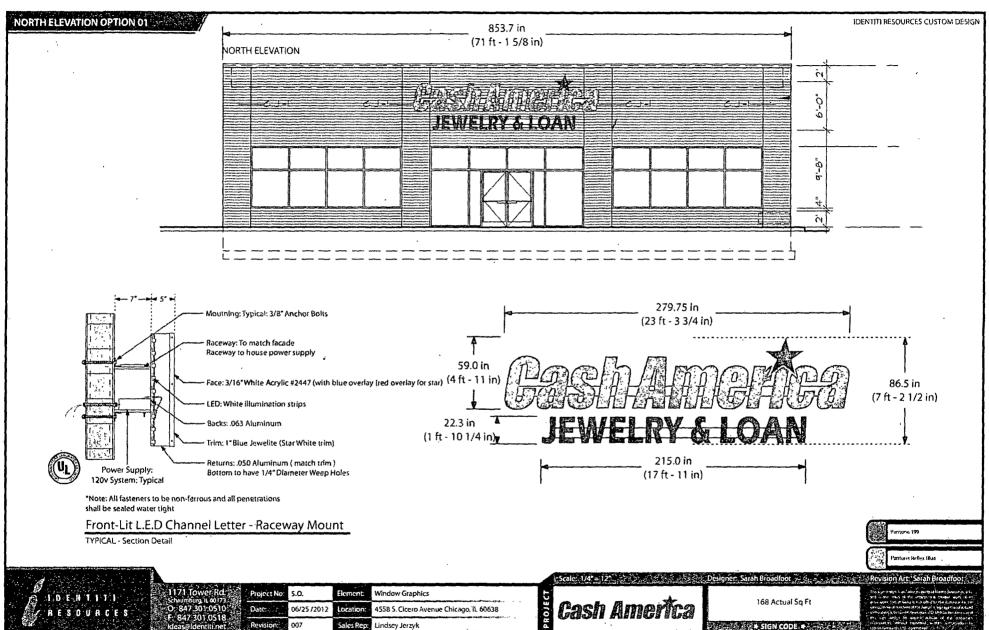

Cash America 4558 S. Cicero Ave. Chicago, Illinois 60638

Dimensions: length 23ft. 3and 3/4 in. height 7ft. 2 and 1/2in.

Height above grade / roof to top of sign 19 ft. 0 in.

TOTAL SQUARE FOOT AREA <u>168 sq. ft.</u>

signboards and structures.

Michael R. Zalewski 23<sup>rd</sup> Ward, Alderman

|                                                         | OF CHICAGO                            | VIEN         | r of                                                                                                                                      |                |          |              | NO                   | 5                                     |  |
|---------------------------------------------------------|---------------------------------------|--------------|-------------------------------------------------------------------------------------------------------------------------------------------|----------------|----------|--------------|----------------------|---------------------------------------|--|
| Sign Permit Application                                 |                                       |              |                                                                                                                                           |                |          |              |                      |                                       |  |
| APPROVAL NUMBER                                         | APPLICATION NUMBER<br>100450660       | ANNUAL FEE   |                                                                                                                                           |                |          | DRAWINGS YES |                      |                                       |  |
| DATE OF APPLICATION                                     | 07/24/2012                            |              | TYPE OF SIGN                                                                                                                              | FLAT O         | R BOX    |              |                      |                                       |  |
| ADDRESS OF SIGN<br>4558 S CICERO AVE, 60638-            |                                       |              | LENGTH                                                                                                                                    | гт.<br>23      | ін.<br>4 | HEIGHT       | ft.<br>7             | IN.<br>3                              |  |
| BUILDING                                                | ORIGINAL PERMIT NUMBER                |              | AREA                                                                                                                                      | sq. ft.<br>169 |          | WEIGHT       |                      | lbs.<br>95                            |  |
| TYPE OF PERMIT NEW CONSTRUCTION (SIGN)                  |                                       |              | SIGN HEIGHT ABOVE GRADE/ROOF                                                                                                              |                |          | гт.<br>14    |                      |                                       |  |
| PAYER OF ANNUAL INSPECTION<br>WATTS, JON                |                                       |              |                                                                                                                                           |                |          |              |                      |                                       |  |
| 4558 S CICERO AVE<br>CHICAGO, IL 60638<br>(847)301-0510 |                                       |              | SHAPE OF SIGN IRREGULAR<br>SIGN WILL READ<br>CASH AMERICA JEWELRY & LOAN                                                                  |                |          |              |                      |                                       |  |
| SIGN MANUFACTURER                                       | · · · · · · · · · · · · · · · · · · · |              |                                                                                                                                           |                |          |              |                      | · · · · · · · · · · · · · · · · · · · |  |
| IDENTITI RESOURCES                                      |                                       |              | NO. OF LAMPS TOT                                                                                                                          |                |          |              | total wattage<br>300 |                                       |  |
| ADDRESS WHERE SIGN CAN BE SEEN F                        | PRIOR TO ERECTION                     |              | TYPE OF LAMP                                                                                                                              | OTHER          |          |              |                      |                                       |  |
|                                                         |                                       |              | NO. OF BALLAST/TRANSFORMERS INPUT OF TRAN<br>5 120V                                                                                       |                |          | TRANSFORMERS | ISFORMERS            |                                       |  |
| TICKET NUMBER RE                                        | INSPECTION CONTROL NUMBER             |              |                                                                                                                                           |                |          | <u> </u>     |                      |                                       |  |
| TYPE OF SUPPORT FOR SIGN BL                             | JILDING                               |              | CONTRACTOR                                                                                                                                | WILL INSTALL   |          | 5            | EADS                 |                                       |  |
| SIGN BOARD SUPPORT MEMBERS                              | STEEL                                 | т            | YPE OF SWITCH                                                                                                                             | SPECIAI        | _        |              |                      |                                       |  |
| ANNUAL FEE                                              |                                       |              | OCATION OF SWITCH                                                                                                                         | LISTED         | FLUSH TO | OGGLE        |                      | •                                     |  |
| CONSTRUCTION FEE<br>1017 B FEE<br>TOTAL FEE             | 200.00                                | # for Zoning | SIGN LOCATION<br>INSTALL ONE SET OF INDIVIDUAL INTERNALLY<br>ILLUMINATED CHANNEL LETTERS ON RACEWAY<br>ABOVE STOREFRONT ENTRANCE ON NORTH |                |          |              |                      |                                       |  |
| AMOUNT PAID<br>BALANCE DUE                              |                                       |              | ELEVATION,                                                                                                                                |                |          |              |                      |                                       |  |