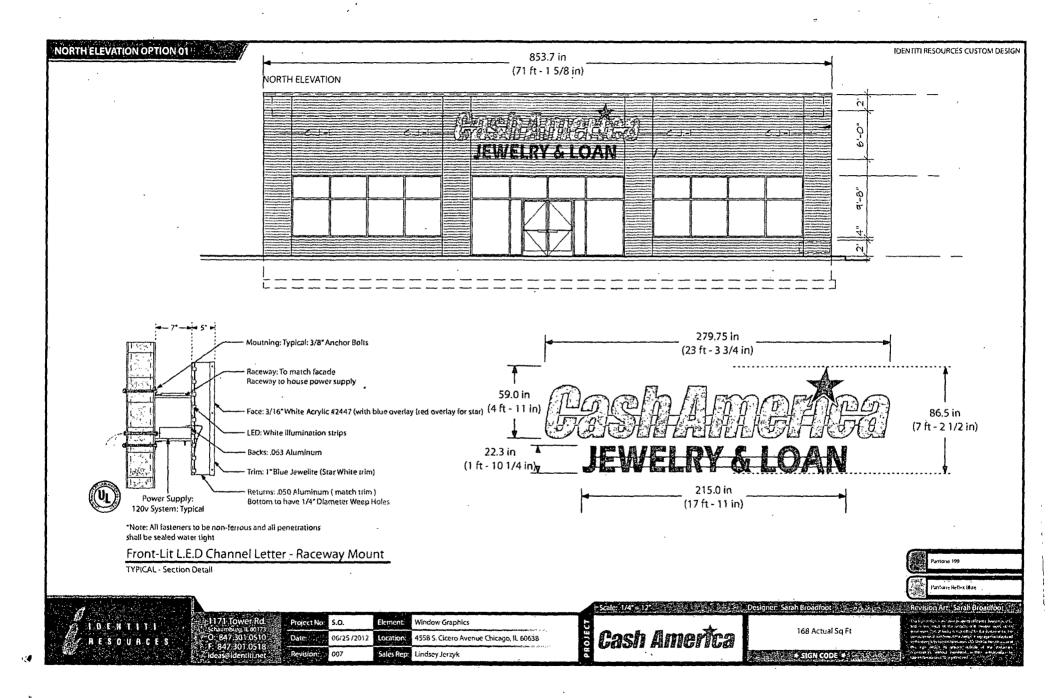

Cash America 4558 S. Cicero Ave. Chicago, Illinois 60638

Dimensions: length 23ft. 3and 3/4 in. height 7ft. 2 and 1/2in.

Height above grade / roof to top of sign 19 ft. 0 in.

TOTAL SQUARE FOOT AREA <u>168 sq. ft.</u>

signboards and structures.

Michael R. Zalewski 23<sup>rd</sup> Ward, Alderman

|                                                         | OF CHICAGO                            | VIEN         | r of                                                                                                                                      |                |          |              | NO                   | 5                                     |  |
|---------------------------------------------------------|---------------------------------------|--------------|-------------------------------------------------------------------------------------------------------------------------------------------|----------------|----------|--------------|----------------------|---------------------------------------|--|
| Sign Permit Application                                 |                                       |              |                                                                                                                                           |                |          |              |                      |                                       |  |
| APPROVAL NUMBER                                         | APPLICATION NUMBER<br>100450660       | ANNUAL FEE   |                                                                                                                                           |                |          | DRAWINGS YES |                      |                                       |  |
| DATE OF APPLICATION                                     | 07/24/2012                            |              | TYPE OF SIGN                                                                                                                              | FLAT O         | R BOX    |              |                      |                                       |  |
| ADDRESS OF SIGN<br>4558 S CICERO AVE, 60638-            |                                       |              | LENGTH                                                                                                                                    | гт.<br>23      | ін.<br>4 | HEIGHT       | ft.<br>7             | IN.<br>3                              |  |
| BUILDING                                                | ORIGINAL PERMIT NUMBER                |              | AREA                                                                                                                                      | sq. ft.<br>169 |          | WEIGHT       |                      | lbs.<br>95                            |  |
| TYPE OF PERMIT NEW CONSTRUCTION (SIGN)                  |                                       |              | SIGN HEIGHT ABOVE GRADE/ROOF                                                                                                              |                |          | гт.<br>14    |                      |                                       |  |
| PAYER OF ANNUAL INSPECTION<br>WATTS, JON                |                                       |              |                                                                                                                                           |                |          |              |                      |                                       |  |
| 4558 S CICERO AVE<br>CHICAGO, IL 60638<br>(847)301-0510 |                                       |              | SHAPE OF SIGN IRREGULAR<br>SIGN WILL READ<br>CASH AMERICA JEWELRY & LOAN                                                                  |                |          |              |                      |                                       |  |
| SIGN MANUFACTURER                                       | · · · · · · · · · · · · · · · · · · · |              |                                                                                                                                           |                |          |              |                      | · · · · · · · · · · · · · · · · · · · |  |
| IDENTITI RESOURCES                                      |                                       |              | NO. OF LAMPS TOT                                                                                                                          |                |          |              | total wattage<br>300 |                                       |  |
| ADDRESS WHERE SIGN CAN BE SEEN F                        | PRIOR TO ERECTION                     |              | TYPE OF LAMP                                                                                                                              | OTHER          |          |              |                      |                                       |  |
|                                                         |                                       |              | NO. OF BALLAST/TRANSFORMERS INPUT OF TRAN<br>5 120V                                                                                       |                |          | TRANSFORMERS | ISFORMERS            |                                       |  |
| TICKET NUMBER RE                                        | INSPECTION CONTROL NUMBER             |              |                                                                                                                                           |                |          | <u> </u>     |                      |                                       |  |
| TYPE OF SUPPORT FOR SIGN BL                             | JILDING                               |              | CONTRACTOR                                                                                                                                | WILL INSTALL   |          | 5            | EADS                 |                                       |  |
| SIGN BOARD SUPPORT MEMBERS                              | STEEL                                 | т            | YPE OF SWITCH                                                                                                                             | SPECIAI        | _        |              |                      |                                       |  |
| ANNUAL FEE                                              |                                       |              | OCATION OF SWITCH                                                                                                                         | LISTED         | FLUSH TO | OGGLE        |                      | •                                     |  |
| CONSTRUCTION FEE<br>1017 B FEE<br>TOTAL FEE             | 200.00                                | # for Zoning | SIGN LOCATION<br>INSTALL ONE SET OF INDIVIDUAL INTERNALLY<br>ILLUMINATED CHANNEL LETTERS ON RACEWAY<br>ABOVE STOREFRONT ENTRANCE ON NORTH |                |          |              |                      |                                       |  |
| AMOUNT PAID<br>BALANCE DUE                              |                                       |              | ELEVATION,                                                                                                                                |                |          |              |                      |                                       |  |