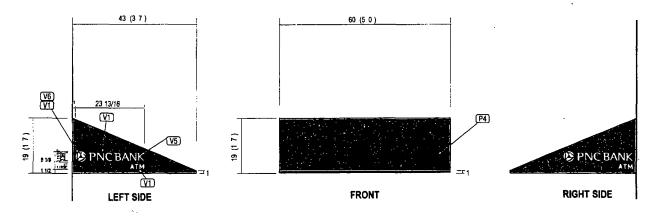

Said Awning(s) at N SHEFFIELD AVE measure(s):

One (1) at five (5) feet in length, and one point five nine (1.59) foot in width for a total of seven point nine five (7.95) square feet.

The location of said privilege shall be as shown on prints kept on file with the Department of Business Affairs and Consumer Protection and the Office of the City Clerk.

Authority herein given and granted for a period of five (5) years from and after Date of Passage.

Alderman \_///

Walter Burnett Jr. 27th Ward

CUSTOM AWNING

SCALE 1/2 =1 0'

**EXISTING** 

| の授予を告答する SIGN 1日        | Drawing prepared for |             |  |
|-------------------------|----------------------|-------------|--|
| Location                | Proj #               |             |  |
| 1551 N Sheffield Avenue | 3514                 | PNCBANK     |  |
| Chicago IL 60642        | Loc #                | A LINC DUIN |  |
| File Path               | 398                  |             |  |