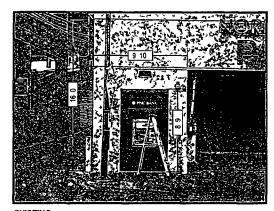

SECTION 1. Permission and authority are hereby given and granted to PNC BANK, upon the terms and subject to the conditions of this ordinance to construct, install, maintain and use one (1) Awning(s) projecting over the public right-of-way adjacent to its premises known as 1551 N. Sheffield Ave..

Said Awning(s) at N SHEFFIELD AVE measure(s):

One (1) at five (5) feet in length, and one point five nine (1.59) foot in width for a total of seven point nine five (7.95) square feet.

The location of said privilege shall be as shown on prints kept on file with the Department of Business Affairs and Consumer Protection and the Office of the City Clerk.