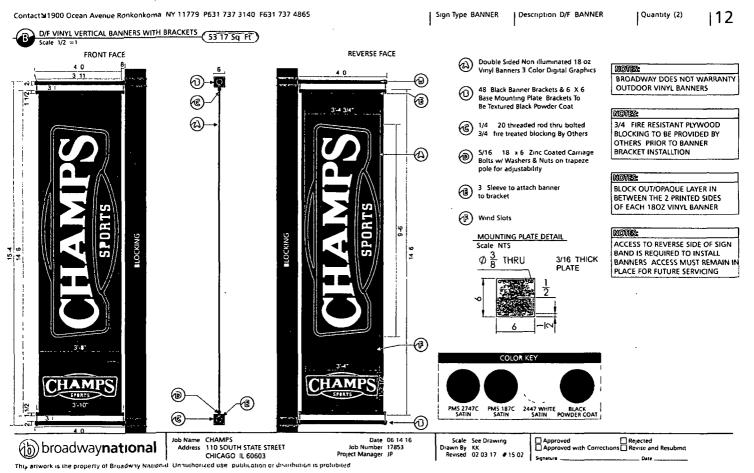

Be It Ordained by the City Council of the City of Chicago:

SECTION 1. Permission and authority are hereby given and granted to CHAMPS # 15074, upon the terms and subject to the conditions of this ordinance to construct, install, maintain and use two (2) Banner(s) projecting over the public right-of-way adjacent to its premises known as 100-112 S. State St..

Said Banner(s) at S. State measure(s):

Two (2) at four (4) feet in length, and fifteen point three three (15.33) feet in width for a total of one hundred twentytwo point six four (122.64) square feet.

The location of said privilege shall be as shown on prints kept on file with the Department of Business Affairs and Consumer Protection and the Office of the City Clerk.

Said privilege shall be constructed in accordance with plans and specifications approved by the Zoning Department - Signs.

This grant of privilege in the public way shall be subject to the provisions of Section 10-28-015 and all other required provisions of the Municipal Code of Chicago.