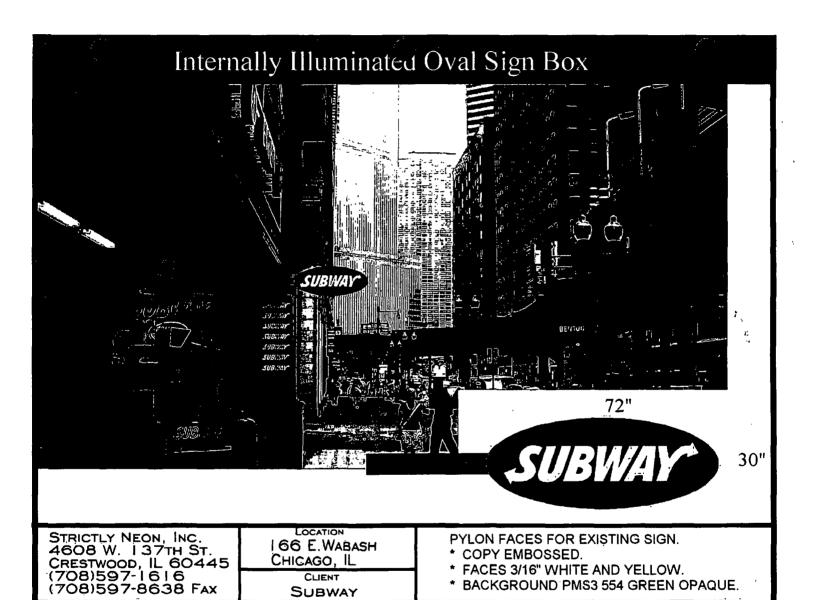

ORDINANCE SUBWAY Acct. No. 314277 - 1 Permit No. 1098851

Be It Ordained by the City Council of the City of Chicago:

SECTION 1. Permission and authority are hereby given and granted to SUBWAY, upon the terms and subject to the conditions of this ordinance to maintain and use one (1) sign(s) projecting over the public right-of-way attached to its premises known as 166 N. Wabash Ave..

Said sign structure(s) measures as follows; along N. Wabash: One (1) at six (6) feet in length, two point five (2.5) feet in height and ten (10) feet above grade level.

The location of said privilege shall be as shown on prints kept on file with the Department of Business Affairs and Consumer Protection and the Office of the City Clerk.

Said privilege shall be constructed in accordance with plans and specifications approved by the Department of Transportation (Division of Project Development) and Zoning Department - Signs.

This grant of privilege in the public way shall be subject to the provisions of Section 10-28-015 and all other required provisions of the Municipal Code of Chicago.