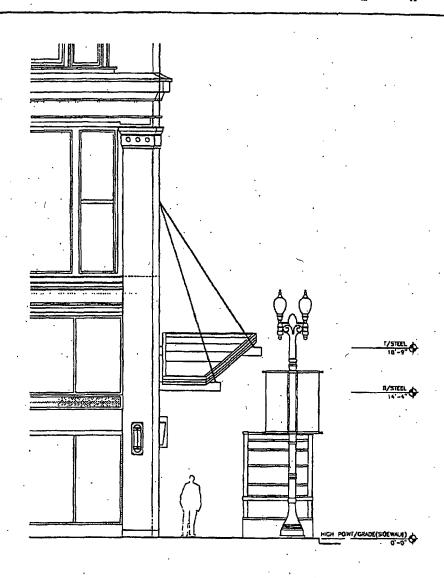

Said Canopy(s) at N. Dearborn Street measure(s):

One (1) at seventy-one (71) feet in length, and seven point seven four (7.74) feet in width for a total of five hundred forty-nine point five four (549.54) square feet.

The location of said privilege shall be as shown on prints kept on file with the Department of Business Affairs and Consumer Protection and the Office of the City Clerk.

Said privilege shall be constructed in accordance with plans and specifications approved by the Zoning Department - Signs.

## ISSUED FOR PERMIT 1/24/2001

III West Washington St., Su-la 2100 Chicaça, Minais 60606

eesrone 312,332,9600 Facsimile 312,332,9601

(lennod'0 Wicklund Pigozzi

end Pelersen & chitects acorporated

Sheet little CANOPY DRAWINGS

1 N DEARBORN

Project No 9830.06 Date 01.23.01

Drawing Rel. A3.1 Bt REF Scale NO SCALE

Skeich Na. SK

Bulletin No.

01.23.01E