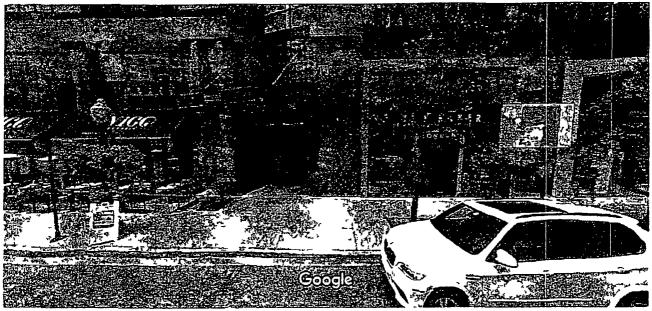

ORDINANCE NICO Acct. No. 381522 - 1 Permit No. 1127079

Be It Ordained by the City Council of the City of Chicago:

SECTION 1. Permission and authority are hereby given and granted to NICO, upon the terms and subject to the conditions of this ordinance to construct, install, maintain and use one (1) Wind Screen(s) on the public right-of-way adjacent to its premises known as 1015 N. Rush St..

Said Wind Screen(s) at N. Rush Street measure(s):
One (1) at eleven (11) feet in length, and three (3) feet in width for a total of thirty-three (33) square feet.

The location of said privilege shall be as shown on prints kept on file with the Department of Business Affairs and Consumer Protection and the Office of the City Clerk.

## 1024 N Rush St

Image cap are Aug 2016 @ 2017 incyle

Circad Illimon

Stree View 40g 20 6

LENGTH. 11FT HEIGHT 12FT 6IN

DEPTH OF WINDSCROON: 3FT

DISTANCE FROM DUTER EDGE > 13 FT