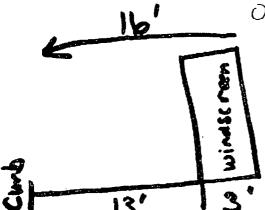

Said Wind Screen(s) at N. Rush Street measure(s):
One (1) at eleven (11) feet in length, and three (3) feet in width for a total of thirty-three (33) square feet.

The location of said privilege shall be as shown on prints kept on file with the Department of Business Affairs and Consumer Protection and the Office of the City Clerk.

## 1024 N Rush St

Image cap are Aug 2016 @ 2017 incyle

Circad Illimon

Stree View 40g 20 6

LENGTH. 11FT HEIGHT 12FT 6IN

DEPTH OF WINDSCROON: 3FT

DISTANCE FROM DUTER EDGE > 13 FT