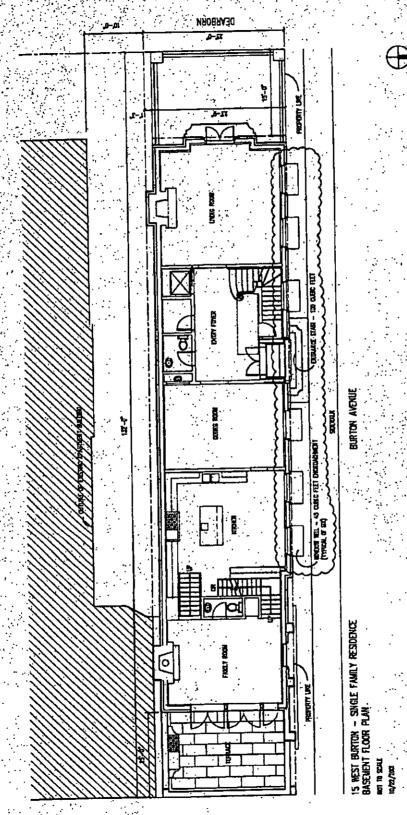

ORDINANCE KFR, LLC Acct. No. 220327 - 1 Permit No. 1098281

Be It Ordained by the City Council of the City of Chicago:

SECTION 1. Permission and authority are hereby given and granted to KFR, LLC, upon the terms and subject to the conditions of this ordinance to maintain and use, as now constructed, six (6) Window Well(s) under the public right-of-way adjacent to its premises known as 15 W. Burton Pl..

Said Window Well(s) at Burton Pl. measure(s):

Six (6) at fifteen point seven (15.7) feet in length, and two (2) feet in width for a total of one hundred eighty-eight point four (188.4) square feet.

The location of said privilege shall be as shown on prints kept on file with the Department of Business Affairs and Consumer Protection and the Office of the City Clerk.

Said privilege shall be constructed in accordance with plans and specifications approved by the Department of Transportation (Division of Project Development).

This grant of privilege in the public way shall be subject to the provisions of Section 10-28-015 and all other required provisions of the Municipal Code of Chicago.