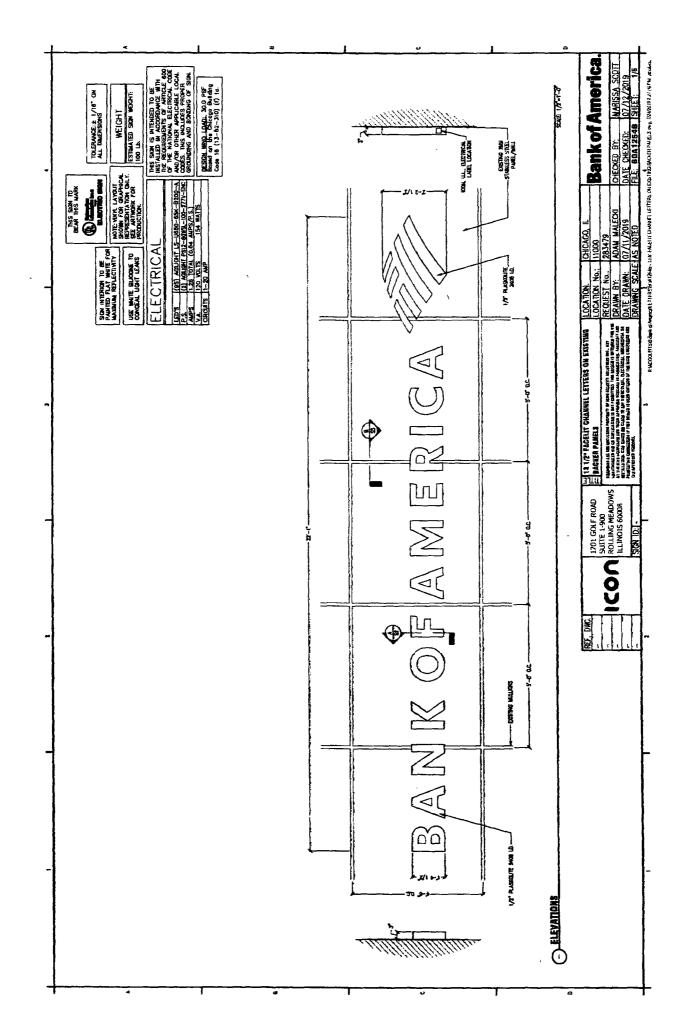

#### **COUNCIL ORDER**

| RE: Approval of sign over 100 square feet in area or over 24 feet above grade                                                                                                                                                                                                                                                                                                                                |  |  |  |
|--------------------------------------------------------------------------------------------------------------------------------------------------------------------------------------------------------------------------------------------------------------------------------------------------------------------------------------------------------------------------------------------------------------|--|--|--|
| ORDERED, that the City Council hereby approves the following sign application submitted by:                                                                                                                                                                                                                                                                                                                  |  |  |  |
| Applicant*: Bank of America                                                                                                                                                                                                                                                                                                                                                                                  |  |  |  |
| (* The Applicant is the owner of the real property or the business tenant of the real property. Do not list the sign contractor, sign erector, sign company or advertising entity in the above space.)                                                                                                                                                                                                       |  |  |  |
| This Order approves the following sign in accordance with Municipal Code of Chicago Section 13-20-680:                                                                                                                                                                                                                                                                                                       |  |  |  |
| Address of Sign: 110 N. Wacker Drive Chicago, IL 606 06                                                                                                                                                                                                                                                                                                                                                      |  |  |  |
| Zoning District: PD-1369                                                                                                                                                                                                                                                                                                                                                                                     |  |  |  |
| DOB Sign Permit Application #: 100834227                                                                                                                                                                                                                                                                                                                                                                     |  |  |  |
| Sign Details:  1. On-premise OR Off-premise                                                                                                                                                                                                                                                                                                                                                                  |  |  |  |
| 2. Static sign X OR Dynamic-image display sign                                                                                                                                                                                                                                                                                                                                                               |  |  |  |
| 3. Number of sign faces                                                                                                                                                                                                                                                                                                                                                                                      |  |  |  |
| 4. Projecting over the public way No (Yes or No) If yes, Public Way Use #: N/A                                                                                                                                                                                                                                                                                                                               |  |  |  |
| 5. Dimensions: Length 22 feet 1 inches Height 2 feet 2 inches                                                                                                                                                                                                                                                                                                                                                |  |  |  |
| Total square feet in area: $48$ feet $0$ inches                                                                                                                                                                                                                                                                                                                                                              |  |  |  |
| 6. Height above grade: 28 feet 2 inches                                                                                                                                                                                                                                                                                                                                                                      |  |  |  |
| 7. Elevation (side of building or lot where the sign will be erected):                                                                                                                                                                                                                                                                                                                                       |  |  |  |
| 8. Name of Sign Contractor/Erector: Olympik Signs Inc.                                                                                                                                                                                                                                                                                                                                                       |  |  |  |
| To be legal, such sign shall comply with all provisions of Title 17 of the Chicago Municipal Code ("Zoning Ordinance") and all other provisions of the Municipal Code governing the permitting, construction and maintenance and removal of signs and sign structures. Failure of the applicant and the applicant's successors to comply shall be grounds for invalidation or revocation of the sign permit. |  |  |  |
| 42                                                                                                                                                                                                                                                                                                                                                                                                           |  |  |  |
| Alderman                                                                                                                                                                                                                                                                                                                                                                                                     |  |  |  |