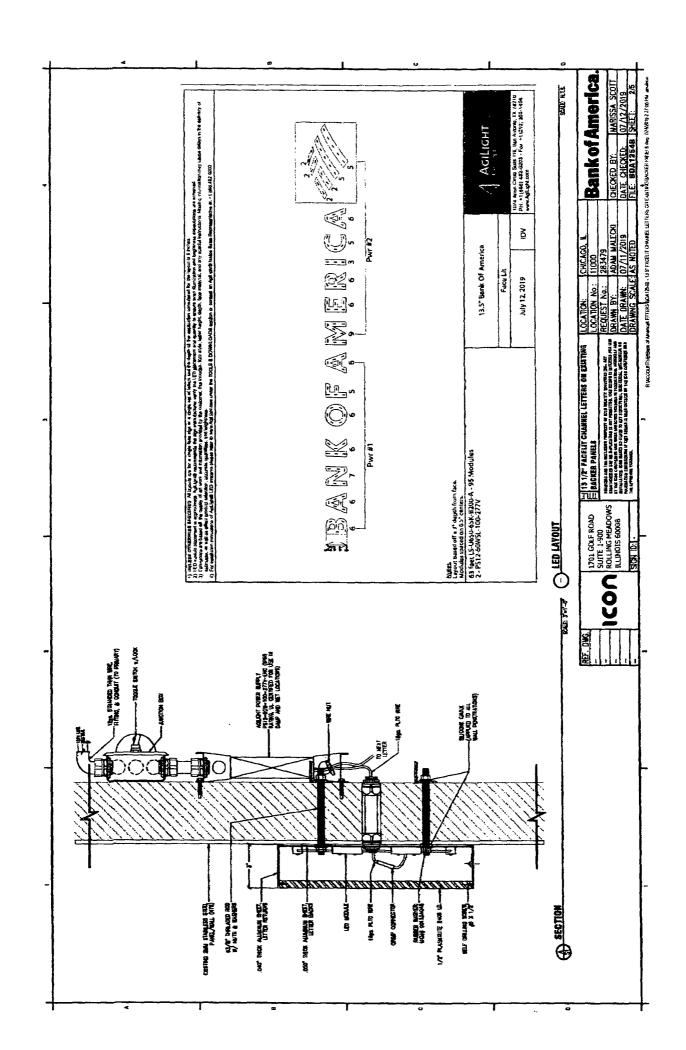

#### **COUNCIL ORDER**

| RE: Approval of sign over 100 square feet in area or over 24 feet above grade                                                                                                                                                                                                                                                                                                                                |  |  |  |
|--------------------------------------------------------------------------------------------------------------------------------------------------------------------------------------------------------------------------------------------------------------------------------------------------------------------------------------------------------------------------------------------------------------|--|--|--|
| ORDERED, that the City Council hereby approves the following sign application submitted by:                                                                                                                                                                                                                                                                                                                  |  |  |  |
| Applicant*: Bank of America                                                                                                                                                                                                                                                                                                                                                                                  |  |  |  |
| (* The Applicant is the owner of the real property or the business tenant of the real property. Do not list the sign contractor, sign erector, sign company or advertising entity in the above space.)                                                                                                                                                                                                       |  |  |  |
| This Order approves the following sign in accordance with Municipal Code of Chicago Section 13-20-680:                                                                                                                                                                                                                                                                                                       |  |  |  |
| Address of Sign: 110 N. Wacker Drive Chicago, IL 606 06                                                                                                                                                                                                                                                                                                                                                      |  |  |  |
| Zoning District: PD-1369                                                                                                                                                                                                                                                                                                                                                                                     |  |  |  |
| DOB Sign Permit Application #: 100834227                                                                                                                                                                                                                                                                                                                                                                     |  |  |  |
| Sign Details:  1. On-premise OR Off-premise                                                                                                                                                                                                                                                                                                                                                                  |  |  |  |
| 2. Static sign X OR Dynamic-image display sign                                                                                                                                                                                                                                                                                                                                                               |  |  |  |
| 3. Number of sign faces                                                                                                                                                                                                                                                                                                                                                                                      |  |  |  |
| 4. Projecting over the public way No (Yes or No) If yes, Public Way Use #: N/A                                                                                                                                                                                                                                                                                                                               |  |  |  |
| 5. Dimensions: Length 22 feet 1 inches Height 2 feet 2 inches                                                                                                                                                                                                                                                                                                                                                |  |  |  |
| Total square feet in area: $48$ feet $0$ inches                                                                                                                                                                                                                                                                                                                                                              |  |  |  |
| 6. Height above grade: 28 feet 2 inches                                                                                                                                                                                                                                                                                                                                                                      |  |  |  |
| 7. Elevation (side of building or lot where the sign will be erected):                                                                                                                                                                                                                                                                                                                                       |  |  |  |
| 8. Name of Sign Contractor/Erector: Olympik Signs Inc.                                                                                                                                                                                                                                                                                                                                                       |  |  |  |
| To be legal, such sign shall comply with all provisions of Title 17 of the Chicago Municipal Code ("Zoning Ordinance") and all other provisions of the Municipal Code governing the permitting, construction and maintenance and removal of signs and sign structures. Failure of the applicant and the applicant's successors to comply shall be grounds for invalidation or revocation of the sign permit. |  |  |  |
| 42                                                                                                                                                                                                                                                                                                                                                                                                           |  |  |  |
| Alderman                                                                                                                                                                                                                                                                                                                                                                                                     |  |  |  |