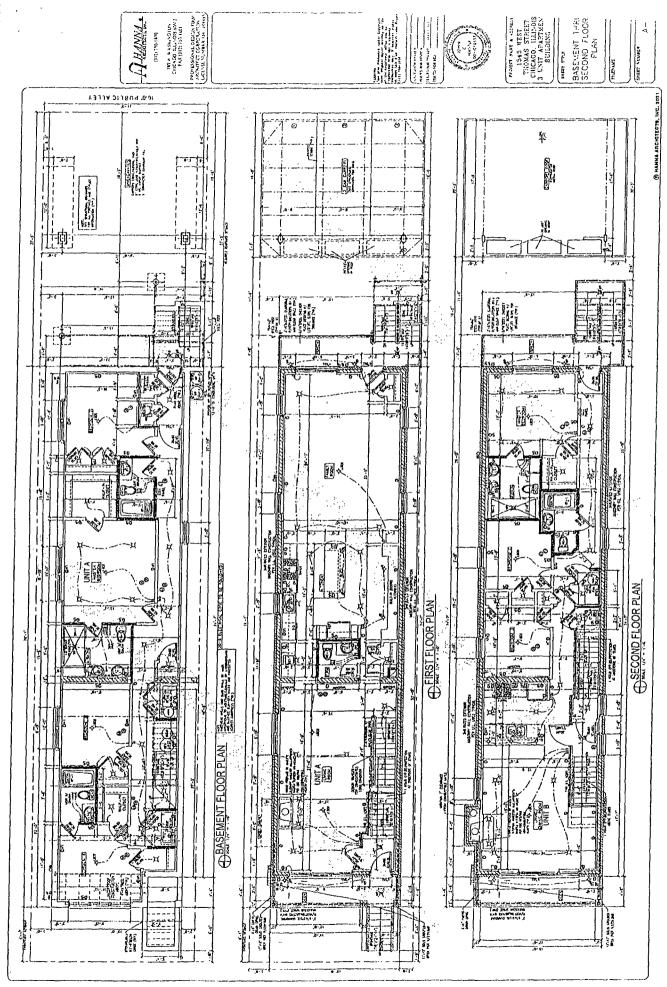

### AT 1545 WEST THOMAS STREET

The Application is for a Zoning Map Amendment from RS-3 Single-Unit (Detached House) District to RM-4.5 Residential Multi-Unit District. The Applicant intends to construct a three (3) dwelling unit building with three (3) off-street parking spaces under a carport. The footprint of the building shall approximately be 19.50 feet by 87.00 feet in size. The building height shall be 37 feet, 10 inches, as defined by City Code.

LOT AREA: 2,990.40 SQUARE FEET

FLOOR AREA RATIO: 1.43

BUILDING AREA: 4,269.30 SQUARE FEET

MINIMUM LOT AREA per DWELLING UNIT: 996.80 SQUARE FEET PER UNIT FOR EACH OF THE THREE (3) DWELLING UNITS

**OFF-STREET PARKING:** THERE WILL BE THREE OFF-STREET PARKING SPACES PROVIDED UNDER A CARPORT.

FRONT SETBACK: 8.10 FEET

**REAR SETBACK:** 29.30 FEET

SIDE SETBACK: 3 FEET (EAST) 2 FEET (WEST)

**BUILDING HEIGHT:** 37 FEET 10 INCHES

FINAL FOR FUBLICATION

FINAL FOR FUBLICATION

FINAL FOR FUBLICATION

÷