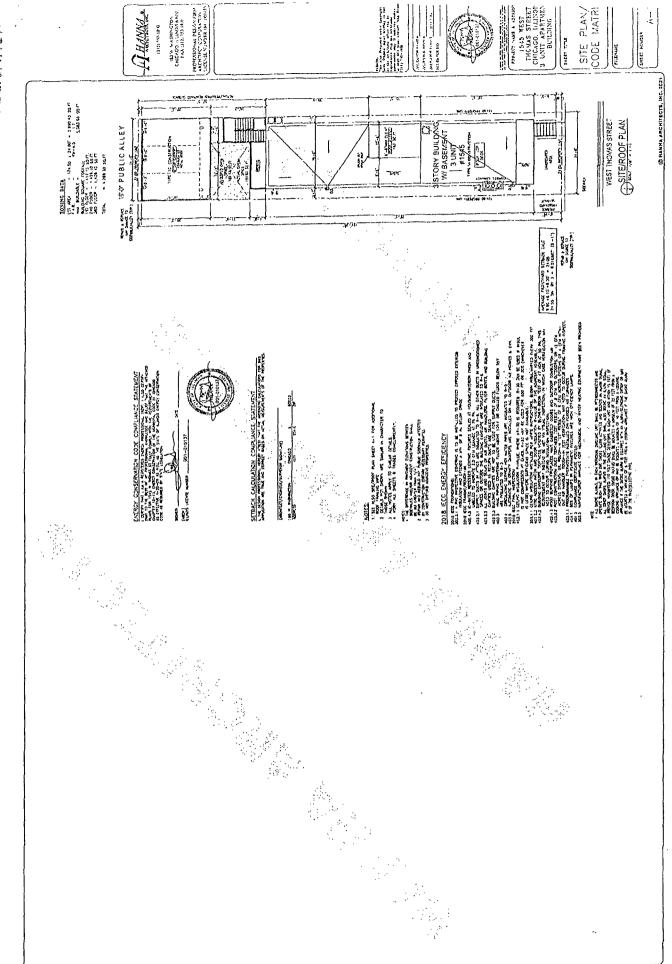

### AT 1545 WEST THOMAS STREET

The Application is for a Zoning Map Amendment from RS-3 Single-Unit (Detached House) District to RM-4.5 Residential Multi-Unit District. The Applicant intends to construct a three (3) dwelling unit building with three (3) off-street parking spaces under a carport. The footprint of the building shall approximately be 19.50 feet by 87.00 feet in size. The building height shall be 37 feet, 10 inches, as defined by City Code.

LOT AREA: 2,990.40 SQUARE FEET

FLOOR AREA RATIO: 1.43

BUILDING AREA: 4,269.30 SQUARE FEET

MINIMUM LOT AREA per DWELLING UNIT: 996.80 SQUARE FEET PER UNIT FOR EACH OF THE THREE (3) DWELLING UNITS

**OFF-STREET PARKING:** THERE WILL BE THREE OFF-STREET PARKING SPACES PROVIDED UNDER A CARPORT.

FRONT SETBACK: 8.10 FEET

**REAR SETBACK:** 29.30 FEET

SIDE SETBACK: 3 FEET (EAST) 2 FEET (WEST)

**BUILDING HEIGHT:** 37 FEET 10 INCHES

FINAL FOR FUBLICATION

FINAL FOR FUBLICATION

FINAL FOR FUBLICATION

÷