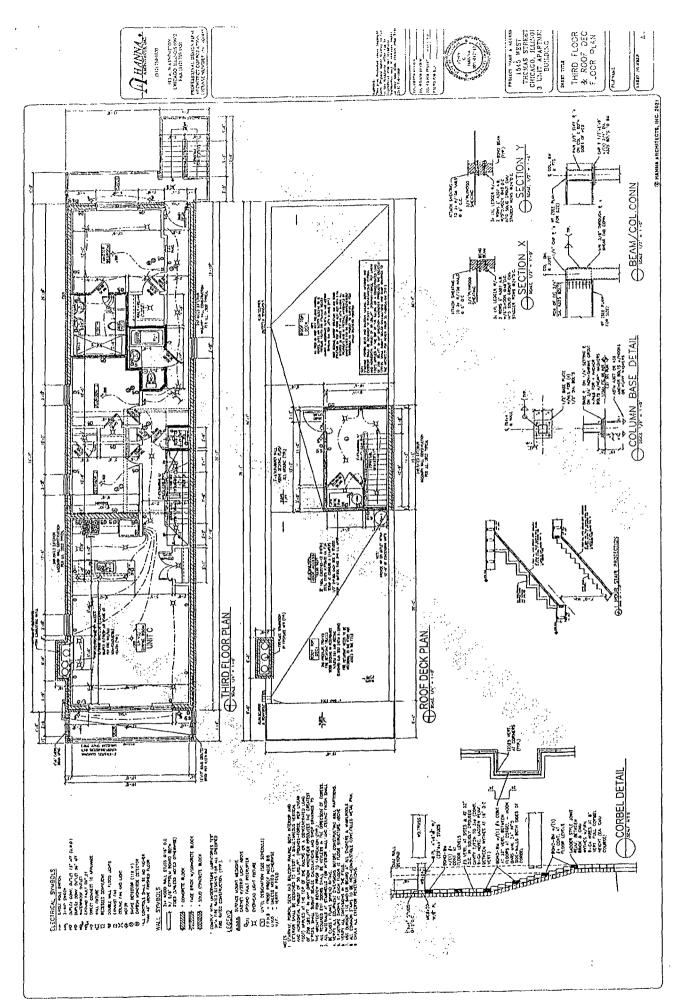

### AT 1545 WEST THOMAS STREET

The Application is for a Zoning Map Amendment from RS-3 Single-Unit (Detached House) District to RM-4.5 Residential Multi-Unit District. The Applicant intends to construct a three (3) dwelling unit building with three (3) off-street parking spaces under a carport. The footprint of the building shall approximately be 19.50 feet by 87.00 feet in size. The building height shall be 37 feet, 10 inches, as defined by City Code.

LOT AREA: 2,990.40 SQUARE FEET

FLOOR AREA RATIO: 1.43

BUILDING AREA: 4,269.30 SQUARE FEET

MINIMUM LOT AREA per DWELLING UNIT: 996.80 SQUARE FEET PER UNIT FOR EACH OF THE THREE (3) DWELLING UNITS

**OFF-STREET PARKING:** THERE WILL BE THREE OFF-STREET PARKING SPACES PROVIDED UNDER A CARPORT.

FRONT SETBACK: 8.10 FEET

**REAR SETBACK:** 29.30 FEET

SIDE SETBACK: 3 FEET (EAST) 2 FEET (WEST)

**BUILDING HEIGHT:** 37 FEET 10 INCHES

FINAL FOR FUBLICATION

FINAL FOR FUBLICATION

FINAL FOR FUBLICATION

÷