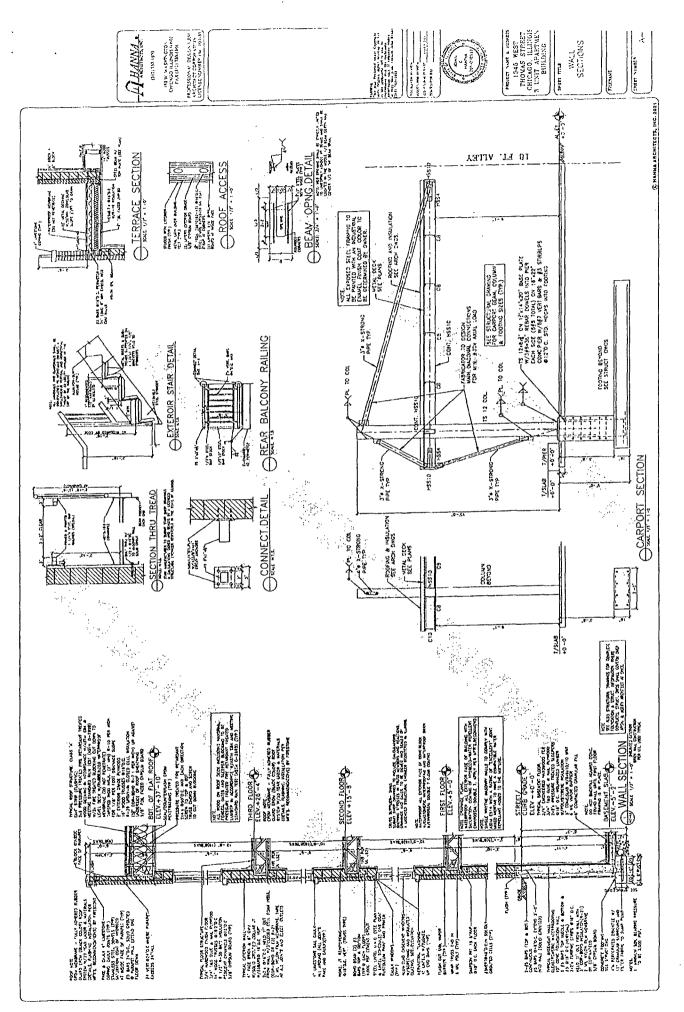

### AT 1545 WEST THOMAS STREET

The Application is for a Zoning Map Amendment from RS-3 Single-Unit (Detached House) District to RM-4.5 Residential Multi-Unit District. The Applicant intends to construct a three (3) dwelling unit building with three (3) off-street parking spaces under a carport. The footprint of the building shall approximately be 19.50 feet by 87.00 feet in size. The building height shall be 37 feet, 10 inches, as defined by City Code.