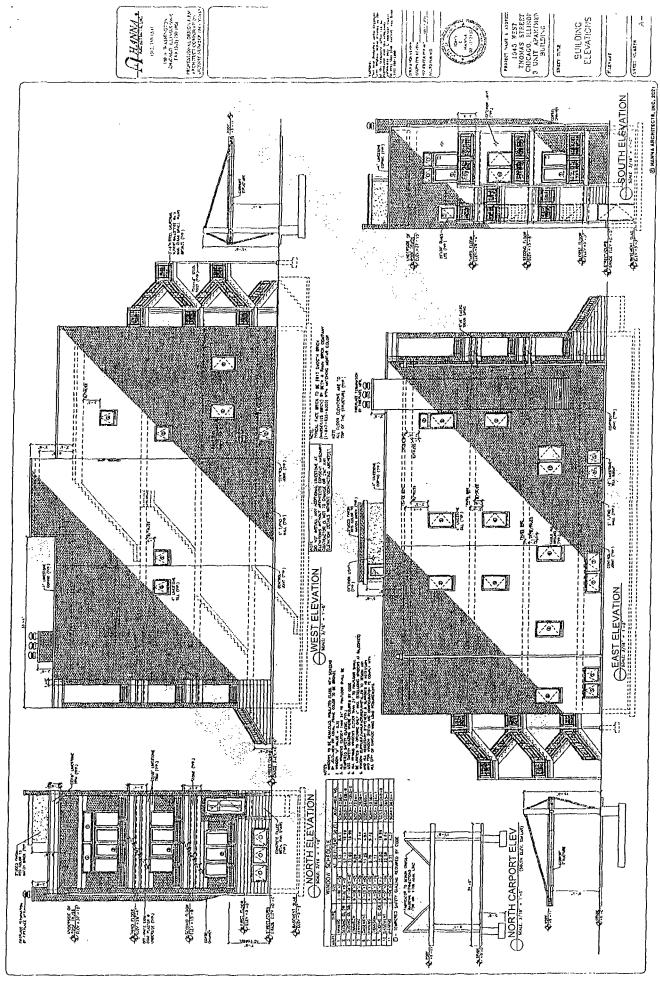

### AT 1545 WEST THOMAS STREET

The Application is for a Zoning Map Amendment from RS-3 Single-Unit (Detached House) District to RM-4.5 Residential Multi-Unit District. The Applicant intends to construct a three (3) dwelling unit building with three (3) off-street parking spaces under a carport. The footprint of the building shall approximately be 19.50 feet by 87.00 feet in size. The building height shall be 37 feet, 10 inches, as defined by City Code.

FRONT SETBACK: 8.10 FEET

**REAR SETBACK:** 29.30 FEET

SIDE SETBACK: 3 FEET (EAST) 2 FEET (WEST)

**BUILDING HEIGHT:** 37 FEET 10 INCHES

FINAL FOR FUBLICATION

FINAL FOR FUBLICATION

FINAL FOR FUBLICATION

÷