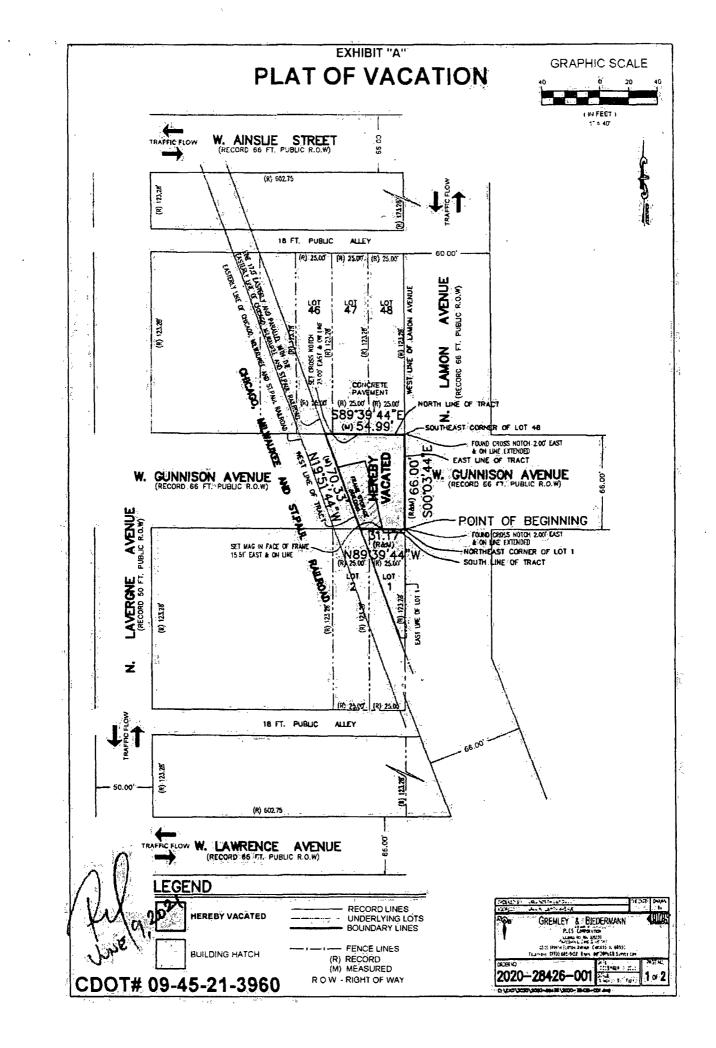

# SECTION 1. VACATION of

THAT PART OF W. GUNNISON AVENUE 66 FOOT RIGHT OF WAY LYING SOUTH OF THAT PART OF LOT 46 AND LOTS 47 AND 48 IN BLOCK 6 IN MURRAY'S ADDITION TO JEFFERSON (ANTE-FIRE), WEST OF THE N. LAMON AVENUE WEST RIGHT OF WAY, NORTH OF AND ADJOINING LOTS 1 AND 2 IN BLOCK 7 IN MURRAY'S ADDITION TO JEFFERSON (ANTE-FIRE) AND LYING EAST OF AND ADJOINING A LINE 17 FEET, MEASURED AT RIGHT ANGLES, EASTERLY OF SAID EASTERLY RIGHT OF WAY LINE OF CHICAGO, MILWAUKEE AND ST. PAUL RAILROAD ALL IN THE SOUTHEAST 1/4 OF THE SOUTHEAST 1/4 OF SECTION 9, TOWNSHIP 40 NORTH, RANGE 13, EAST OF THE THIRD PRINCIPAL MERIDIAN, TAKEN AS A TRACT AND DESCRIBED AS FOLLOWS: BEGINNING AT THE NORTHEAST CORNER OF LOT 1 AFORESAID, THENCE NORTH 89 DEGREES 39 MINUTES 44 SECONDS WEST ALONG THE SOUTH LINE OF SAID TRACT 31.17 FEET TO A POINT ON THE WESTERLY LINE OF SAID TRACT; THENCE NORTH 19 DEGREES 51 MINUTES 44 SECONDS WEST ALONG THE WESTERLY LINE OF SAID TRACT 70.33 FEET TO A POINT ON THE NORTH LINE OF SAID TRACT; THENCE SOUTH 89 DEGREES 39 MINUTES 44 SECONDS EAST ALONG THE NORTH LINE OF SAID TRACT 54.99 FEET TO THE SOUTHEAST CORNER OF SAID LOT 48: THENCE SOUTH 00 DEGREES 03 MINUTES 44 SECONDS EAST ALONG THE EASTERLY LINE OF SAID TRACT 66.00 FEET TO THE POINT OF BEGINNING, IN COOK COUNTY, ILLINOIS. SAID ABOVE PARCEL CONTAINING 2,843 SQ. FEET, OR 0.07 ACRES, MORE OR LESS, as shaded and legally described by the words "HEREBY VACATED" on the plat hereto attached as **EXHIBIT A**, which plat, for greater clarity, is hereby

# PLAT OF VACATION

### LEGAL DESCRIPTION:

THAT PART OF W. GUNNISON AVENUE 66 FOOT RIGHT OF WAY LYING SOUTH OF THAT PART OF LOT 46 AND LOTS 47 AND 48 IN BLOCK 6 IN MURRAY'S ADDITION TO JEFFERSON (ANTE-FIRE), WEST OF THE N. LAMON AVENUE WEST RIGHT OF WAY, NORTH OF AND ADJOINING LOTS 1 AND 2 IN BLOCK 7 IN MURRAY'S ADDITION TO JEFFERSON (ANTE-FIRE) AND LYING EAST OF AND ADJOINING A LINE 17 FEET, MEASURED AT RIGHT ANGLES, EASTERLY OF SAID EASTERLY RIGHT OF WAY UNE OF CHICAGO, MILWAUKEE AND ST. PAUL RAILROAD ALL IN THE SOUTHEAST 1/4 OF THE SOUTHEAST 1/4 OF SECTION 9, TOWNSHIP 40 NORTH, RANGE 13, EAST OF THE THIRD PRINCIPAL MERIDIAN, TAKEN AS A TRACT AND DESCRIBED AS FOLLOWS: BEGINNING AT THE NORTHEAST CORNER OF LOT 1 AFORESAID, THENCE NORTH 89 DEGREES 39 MINUTES 44 SECONDS WEST ALONG THE SOUTH LINE OF SAID TRACT 31:17 FEET TO A POINT ON THE WESTERLY LINE OF SAID TRACT; THENCE NORTH 19 DEGREES SI MINUTES 44 SECONDS WEST ALONG THE WESTERLY LINE OF SAID TRACT 70.33 FEET TO A POINT ON THE NORTH LINE OF SAID TRACT: THENCE SOUTH 89 DEGREES 39 MINUTES 44 SECONDS EAST ALONG THE NORTH LINE OF SAID TRACT \$4.99 FEET TO THE SOUTHEAST CORNER OF SAID LOT 48; THENCE SOUTH OD DEGREES 03 MINUTES 44 SECONDS EAST ALONG THE EASTERLY LINE OF SAID TRACT 66.00 FEET TO THE POINT OF BEGINNING, IN COOK COUNTY, ILLINOIS. SAID ABOVE PARCEL CONTAINING 2,843 5Q. FEET, OR 0.07 ACRES, MORE OR LESS.

PINS: 13-09-426-032-0000 = LOT 46 13-09-426-033-0000 = LOTS 47 & 48 PART OF 13-09-430-049-0000 = LOTS 1 & 2

CITY OF CHICAGO