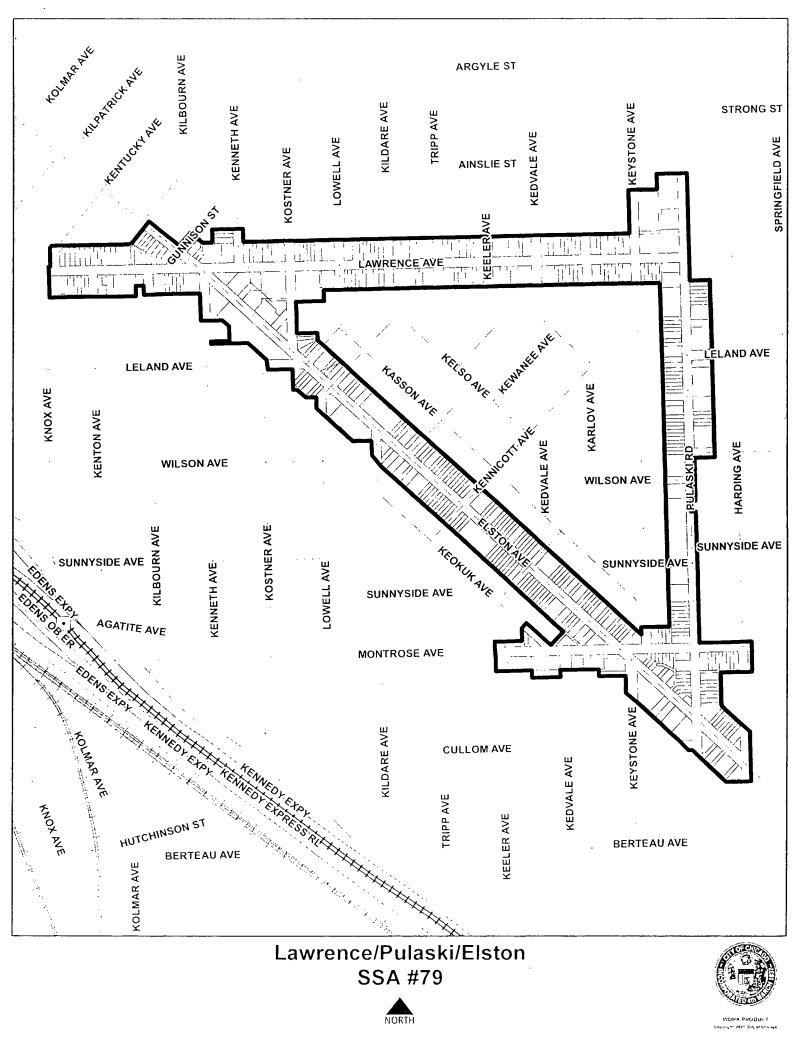

(i) The City Council hereby finds and determines that it is in the best interests of the City that the Area be established, and the Services Tax be authorized, all as set forth herein.

**SECTION 3.** <u>Area Established</u>. There is hereby established a special service area located within the City to be known and designated as City of Chicago Special Service Area Number 79. The approximate street location of said territory consists of Lawrence Avenue from Knox Avenue to Pulaski Road, Pulaski Road from Ainslie Street to Elston Avenue and Elston Avenue from Lawrence Avenue to Harding Avenue. A legal description of the Area is attached as <u>Exhibit 1</u> hereto and hereby incorporated herein. A map of the Area is attached as <u>Exhibit 2</u> hereto and hereby incorporated herein. A list of Permanent Index Numbers for the properties in the Area is attached hereto as <u>Exhibit 3</u> and hereby incorporated herein.

EXHIBIT 2

Мар

See attached.

2021 SSA79 Establishment Ordinance doc

-