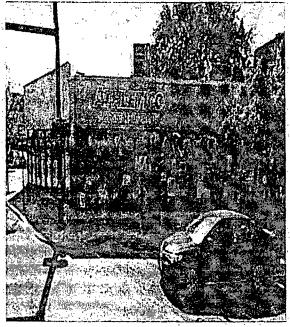

ORDINANCE ATHLETICO

Acct. No.: 69020 - 11 Permit No: BACP1570852

Be It Ordained by the City Council of the City of Chicago:

SECTION 1. Permission and authority are hereby given and granted to ATHLETICO upon the terms and subject to the conditions of this ordinance to maintain and use one (1) Sign(s) projecting over the public right-of-way attached to its premises known as 4080 N MILWAUKEE AVE.

Said Sign structure(s) measures as follows along W Belden Ave:

One (1) at sixteen point one (16.1) feet in length, four point six (4.6) feet in height and nine (9) feet above grade level.

The location of said privilege shall be as shown on prints kept on file with the Department of Business Affairs and Consumer Protection and the Office of the City Clerk.