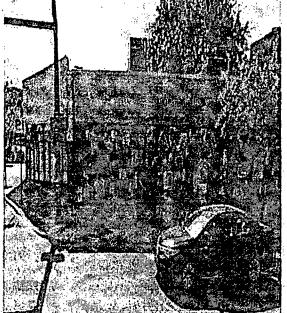

ORDINANCE ATHLETICO

Acct. No.: 69020 - 11 Permit No: BACP1570852

Be It Ordained by the City Council of the City of Chicago:

SECTION 1. Permission and authority are hereby given and granted to ATHLETICO upon the terms and subject to the conditions of this ordinance to maintain and use one (1) Sign(s) projecting over the public right-of-way attached to its premises known as 4080 N MILWAUKEE AVE.

Said Sign structure(s) measures as follows along W Belden Ave:

One (1) at sixteen point one (16.1) feet in length, four point six (4.6) feet in height and nine (9) feet above grade level.

The location of said privilege shall be as shown on prints kept on file with the Department of Business Affairs and Consumer Protection and the Office of the City Clerk.