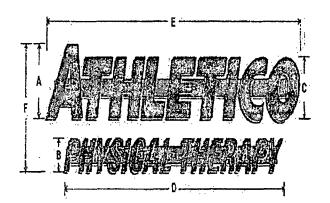

Said Sign structure(s) measures as follows along W Belden Ave:

One (1) at sixteen point one (16.1) feet in length, four point six (4.6) feet in height and nine (9) feet above grade level.

The location of said privilege shall be as shown on prints kept on file with the Department of Business Affairs and Consumer Protection and the Office of the City Clerk.

Authority herein given and granted for a period of five (5) years from and after 06/22/2021.

Alderman:

mes Gardiner 45th War

SIGNS

Proposed Sign

| Part No. | A   | В      | C      | D          | E          | F         | SQ. FT |
|----------|-----|--------|--------|------------|------------|-----------|--------|
| (ALCOURT | 31" | 14-1/8 | 25-3/4 | 14' 5-1/2" | 16' 9-3/4" | 4' 5-1/8" | 74,4   |