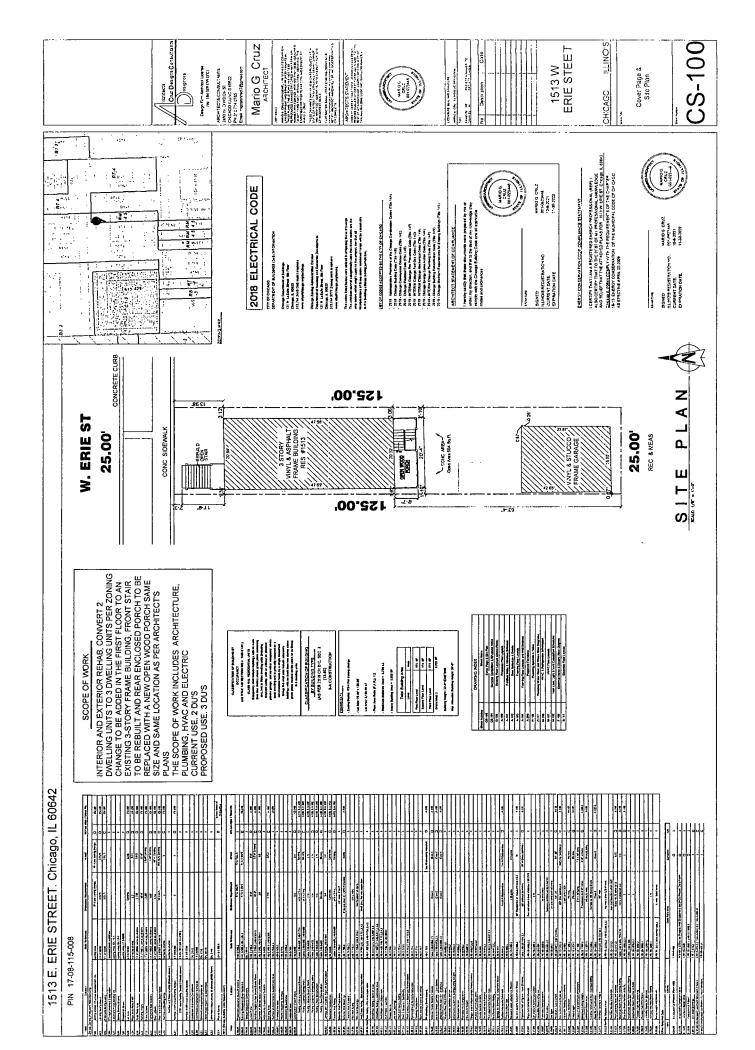

West Erie Street; a line 125 feet next west of and parallel to North Armour Street; the public alley next south of and parallel to West Erie Street; and a line 150 feet next west of and parallel to North Armour Street.

### A NARRATIVE AND PLANS FOR TYPE 1 ZONING AMENDMENT FOR 1513 WEST ERIE STREET, CHICAGO

The subject property is currently improved with a 3-story residential building with 2 dwelling units. The Applicant needs a zoning change to comply with the minimum lot area per dwelling unit and the maximum floor area requirements of the Zoning Ordinance, to establish one additional dwelling unit within the basement area of the existing building, for a total of 3 dwelling units at the subject property. There will be no changes to the existing building height.

| Project Description:          | Zoning Change from an RS3 to an RT4                                                                               |
|-------------------------------|-------------------------------------------------------------------------------------------------------------------|
| Use:                          | Residential Building with 3 dwelling units                                                                        |
| Floor Area Ratio:             | Existing: 0.94                                                                                                    |
| Lot Area:                     | 3,125 Square Feet                                                                                                 |
| Existing Building Floor Area: | 2,922 Square Feet                                                                                                 |
| Density:                      | 1,041 Square Feet per Dwelling Unit                                                                               |
| Off- Street parking:          | Existing 2 Parking Spaces                                                                                         |
| Existing Setbacks:            | Existing Front: 13.98' Existing East Side Setback: 2'-10" Existing West Side Setback: 1.34' Existing Rear: 63'-4" |
| Existing Building<br>Height:  | 33 Feet                                                                                                           |