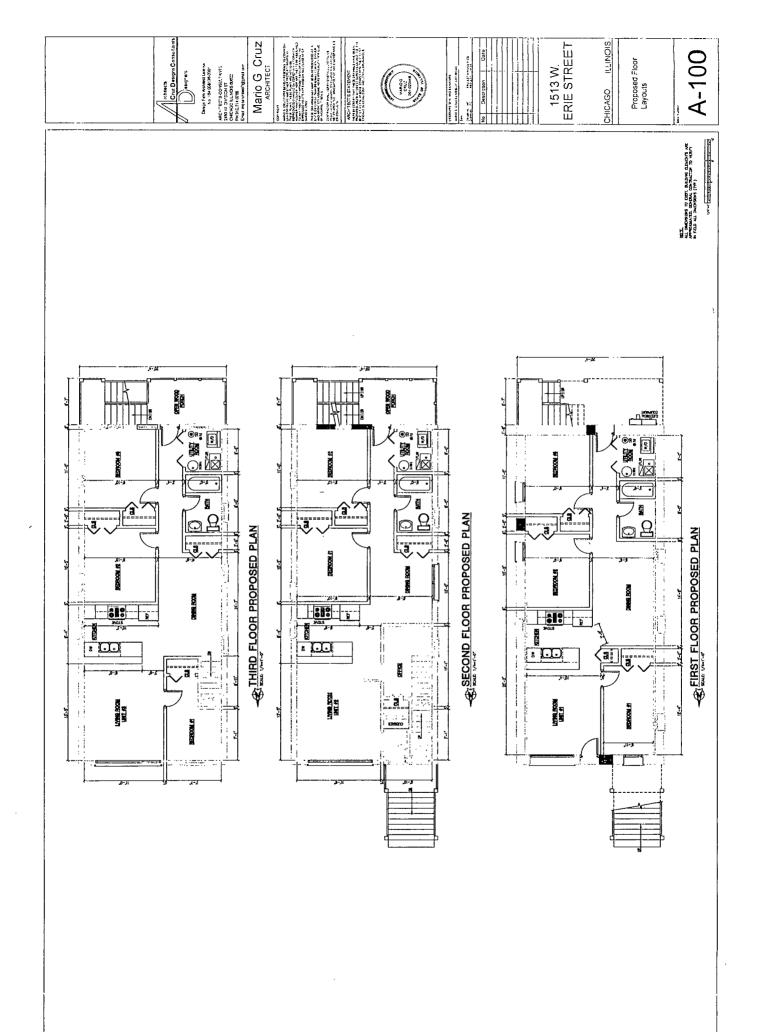

### A NARRATIVE AND PLANS FOR TYPE 1 ZONING AMENDMENT FOR 1513 WEST ERIE STREET, CHICAGO

The subject property is currently improved with a 3-story residential building with 2 dwelling units. The Applicant needs a zoning change to comply with the minimum lot area per dwelling unit and the maximum floor area requirements of the Zoning Ordinance, to establish one additional dwelling unit within the basement area of the existing building, for a total of 3 dwelling units at the subject property. There will be no changes to the existing building height.

| Project Description:          | Zoning Change from an RS3 to an RT4                                                                               |
|-------------------------------|-------------------------------------------------------------------------------------------------------------------|
| Use:                          | Residential Building with 3 dwelling units                                                                        |
| Floor Area Ratio:             | Existing: 0.94                                                                                                    |
| Lot Area:                     | 3,125 Square Feet                                                                                                 |
| Existing Building Floor Area: | 2,922 Square Feet                                                                                                 |
| Density:                      | 1,041 Square Feet per Dwelling Unit                                                                               |
| Off- Street parking:          | Existing 2 Parking Spaces                                                                                         |
| Existing Setbacks:            | Existing Front: 13.98' Existing East Side Setback: 2'-10" Existing West Side Setback: 1.34' Existing Rear: 63'-4" |
| Existing Building<br>Height:  | 33 Feet                                                                                                           |