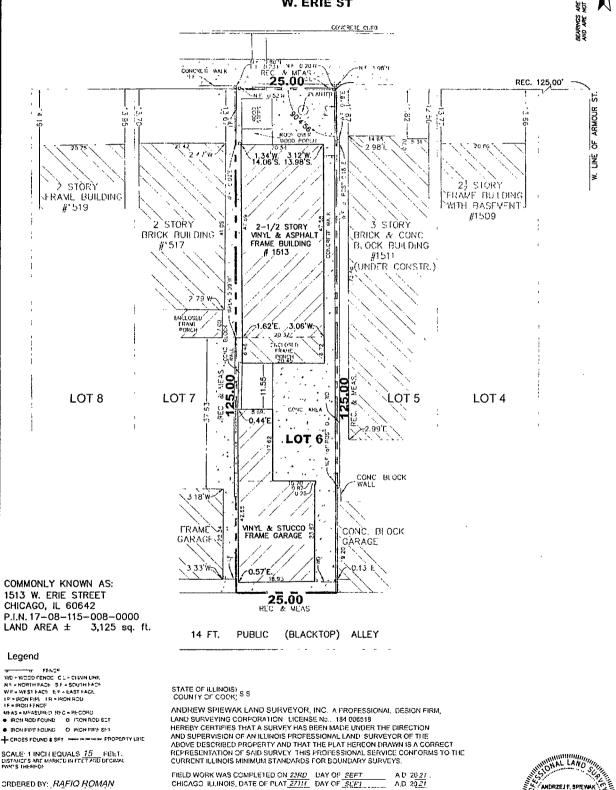

# PLAT OF SURVEY

#### ANDREW SPIEWAK LAND SURVEYOR, INC. of

phone (773) 853-2672 phone (630) 351-9489 LOT 6 IN BLOCK 10 IN BICKERDIKE'S ADDITION TO CHICAGO IN THE WEST 1/2 OF THE NORTHWEST 1/4 OF SECTION 8 TOWNSHIP 39 NORTH RANGE 14, EAST OF THE THIRD PRINCIPAL MERIDIAN, IN COOK COUNTY, ILLINOIS

#### W. ERIE ST

Company F. Spiculale

ORDERED BY: RAFIO ROMAN COMPANY OR ORGANIZATION.

PROJECT No 455-21 (G182-2020)

SURVEYED BY AFS...

DRAWN BY \_ AES & BS\_

CHECKED BY \_\_\_\_\_AFS\_\_

ILIUNOIS PROFESSIONAL LAND SURVEYOR PROFESSIONAL DESIGN FIRM LAND ANDRZEJ IT SPIEWAK LICENSE No. 035.003176 SURVEYING CORPORATION, No. 194 006519 LICENSE EXPIRES 94/39/2023