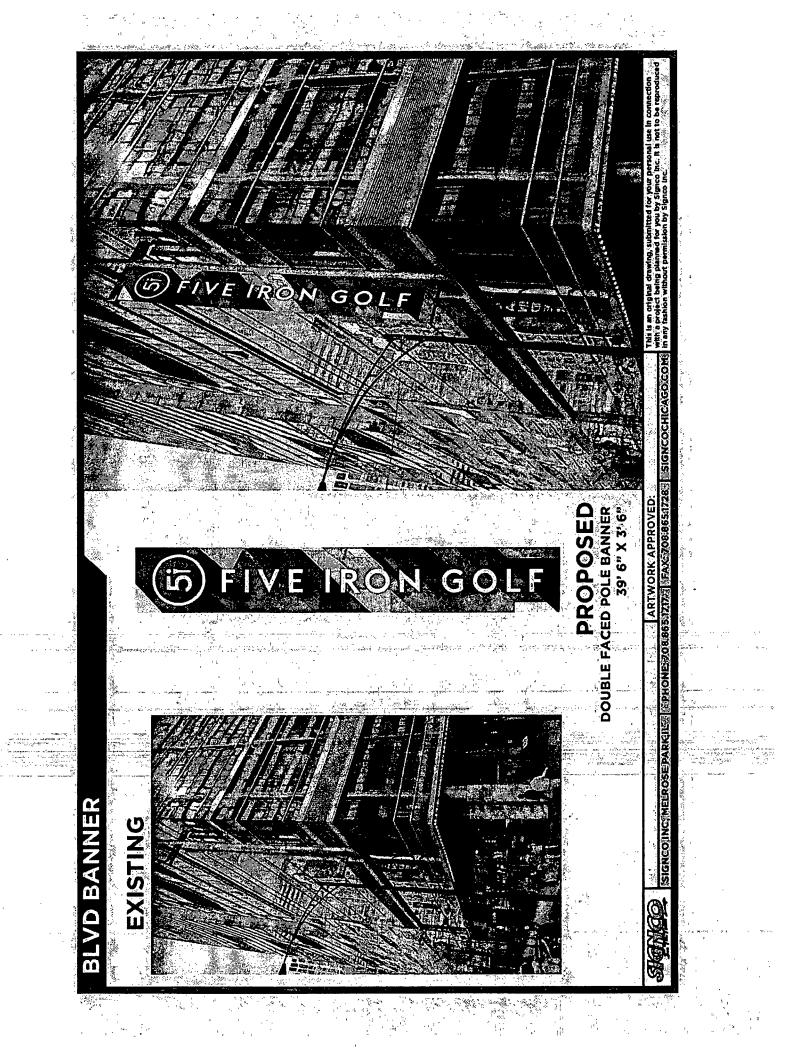

ORDERED, that the City Council hereby approves the following sign application submitted by:

| This Order approve                                                 | res the following sign in accordance with Municipal Code of Chicago Section 13-20-                                                                                                                                                            | -680:                                    |
|--------------------------------------------------------------------|-----------------------------------------------------------------------------------------------------------------------------------------------------------------------------------------------------------------------------------------------|------------------------------------------|
| Address of Sign:                                                   | 108 N State St Chicago, IL 60                                                                                                                                                                                                                 | 6 <u>02</u>                              |
| Zoning District: P                                                 | PD489                                                                                                                                                                                                                                         |                                          |
| DOB Sign Permit Ar                                                 | Application #:                                                                                                                                                                                                                                |                                          |
| Sign Details:<br>1. On-premise                                     | <u>X</u> OR Off-premise                                                                                                                                                                                                                       | <del>,</del> .                           |
| 2. Static sign X                                                   | OR Dynamic-image display sign                                                                                                                                                                                                                 |                                          |
| 3. Nümber of sign                                                  | n façes <u>1</u>                                                                                                                                                                                                                              |                                          |
| 4. Projecting over                                                 | er the public way YES_(Yes or No) If yes, Public Way Use #: 1607818                                                                                                                                                                           | White and a second                       |
| 5. Dimensions:                                                     | Length <u>3</u> feet <u>6</u> inches Height <u>39</u> feet <u>6</u> Inches                                                                                                                                                                    |                                          |
| Total square fee                                                   | eét in area: <u>139</u> feetinches                                                                                                                                                                                                            | n na |
| 6. Height above gr                                                 | grade: <u>30</u> feet Inchés                                                                                                                                                                                                                  |                                          |
| 7. Elevation (side )                                               | of building or lot where the sign will be erected): NORTH ELEVATION                                                                                                                                                                           | ······                                   |
| 8 Name of Sign C                                                   | Contractor/Erector:                                                                                                                                                                                                                           |                                          |
|                                                                    | ign shall comply with all provisions of Title 17 of the Chicago Municipal Code ("Zor                                                                                                                                                          | ning                                     |
| To be legal, such sig<br>Ordinance") and all<br>maintenance and re | Il other provisions of the Municipal Code governing the permitting, construction a removal of signs and sign structures. Failure of the applicant and the applicant's ply shall be grounds for invalidation or revocation of the sign permit. | and                                      |