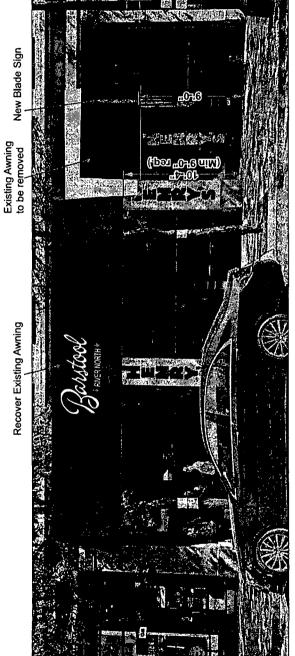

# Awning Recover - Qty 1

Colors to Match

Sunbrella Captain Navy 4646-0000

Recover Existing Awning Scale: 3/8" = 1'-0"

Recover Existing Awning structure with black Sunbrella Awning Fabric: Sunbrella Captain Navy 4646-0000

Graphics to be heat transfer vinyl applied directly to fabric

| C. nent<br>Barstool River North<br>FG Studio | Project Name & oration<br>14 W. Hubbard St.<br>Chicago, IL | Date 09.02.21   | Revisions<br>(98.02.1)<br>(9.03.2.1)<br>(9.15.2.1) |
|----------------------------------------------|------------------------------------------------------------|-----------------|----------------------------------------------------|
| Cutonal Approval                             | isə Nu tikri<br>800794                                     | Drawn By<br>S.W | 88.222<br>10.122<br>10.1821                        |