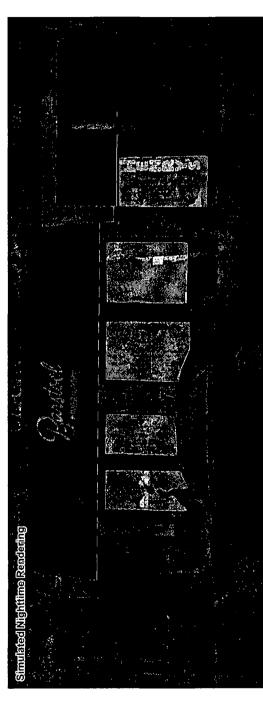

in Navy 4646-0000

Recover Existing Awning Scale: 3/8" = 1'-0"

Recover Existing Awning structure with black Sunbrella Awning Fabric: Sunbrella Captain Navy 4646-0000

Graphics to be heat transfer vinyl applied directly to fabric



| C. nent<br>Barstool River North<br>FG Studio | Project Name & oration<br>14 W. Hubbard St.<br>Chicago, IL | Date 09.02.21   | Revisions<br>(98.02.1)<br>(9.03.2.1)<br>(9.15.2.1) |
|----------------------------------------------|------------------------------------------------------------|-----------------|----------------------------------------------------|
| Cutonal Approval                             | isə Nu tikri<br>800794                                     | Drawn By<br>S.W | 88.222<br>10.122<br>10.1821                        |

North Elevation NTS









**SouthWaterSigns** 

**3**