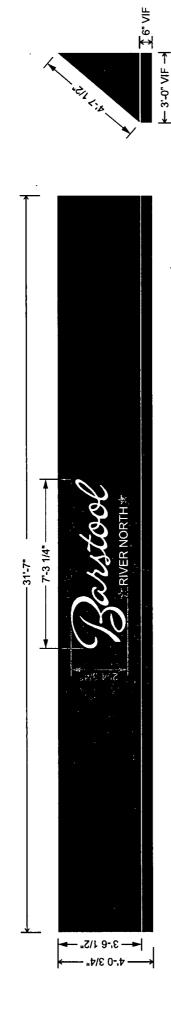

### **COUNCIL ORDER**

| RE:          | Approval of sign over 100 square feet in area or over 24 feet above grade                                                                                                                                                                                                                                                                                                                         |
|--------------|---------------------------------------------------------------------------------------------------------------------------------------------------------------------------------------------------------------------------------------------------------------------------------------------------------------------------------------------------------------------------------------------------|
| ORD          | ERED, that the City Council hereby approves the following sign application submitted by:                                                                                                                                                                                                                                                                                                          |
| (* Th        | licant*: Stanton & Bowery Hospitality / Barstool River North ne Applicant is the owner of the real property or the business tenant of the real property. Do not list sign contractor, sign erector, sign company or advertising entity in the above space.)                                                                                                                                       |
| This         | Order approves the following sign in accordance with Municipal Code of Chicago Section 13-20-680:                                                                                                                                                                                                                                                                                                 |
| Add          | ress of Sign: 14 W Hubbard St Chicago, IL 60654                                                                                                                                                                                                                                                                                                                                                   |
| Zoni         | ng District: DX-7                                                                                                                                                                                                                                                                                                                                                                                 |
| DOB          | Sign Permit Application #: 100944669                                                                                                                                                                                                                                                                                                                                                              |
|              | Details: On-premise OR Off-premise                                                                                                                                                                                                                                                                                                                                                                |
| 2. 5         | Static sign OR Dynamic-image display sign                                                                                                                                                                                                                                                                                                                                                         |
| <b>3.</b> 1  | Number of sign faces1_                                                                                                                                                                                                                                                                                                                                                                            |
| 4.           | Projecting over the public way Yes (Yes or No) If yes, Public Way Use #: BACP1588893                                                                                                                                                                                                                                                                                                              |
| 5.           | Dimensions: Length <u>31</u> feet <u>7</u> inches Height <u>4</u> feet <u>1</u> inches                                                                                                                                                                                                                                                                                                            |
| -            | Total square feet in area: <u>129</u>                                                                                                                                                                                                                                                                                                                                                             |
| <b>6.</b>    | Height above grade: <u>14</u> feet <u>1</u> inches <i>To top of sign or sign structure</i>                                                                                                                                                                                                                                                                                                        |
| <b>7.</b>    | Elevation (side of building or lot where the sign will be erected): South                                                                                                                                                                                                                                                                                                                         |
| 8.           | Name of Sign Contractor/Erector: South Water Signs c/o Frank Lambert                                                                                                                                                                                                                                                                                                                              |
| Ordi<br>maii | te legal, such sign shall comply with all provisions of Title 17 of the Chicago Municipal Code ("Zoning inance") and all other provisions of the Municipal Code governing the permitting, construction and intenance and removal of signs and sign structures. Failure of the applicant and the applicant's sessors to comply shall be grounds for invalidation or revocation of the sign permit. |

# Awning Recover - Qty 1

Colors to Match

Sunbrella Captain Navy 4646-0000

Recover Existing Awning Scale: 3/8" = 1'-0"

Recover Existing Awning structure with black Sunbrella Awning Fabric: Sunbrella Captain Navy 4646-0000

Graphics to be heat transfer vinyl applied directly to fabric

| C. nent<br>Barstool River North<br>FG Studio | Project Name & oration<br>14 W. Hubbard St.<br>Chicago, IL | Date 09.02.21   | Revisions<br>(98.02.1)<br>(9.03.2.1)<br>(9.15.2.1) |
|----------------------------------------------|------------------------------------------------------------|-----------------|----------------------------------------------------|
| Cutonal Approval                             | isə Nu tikri<br>800794                                     | Drawn By<br>S.W | 88.222<br>10.122<br>10.1821                        |

North Elevation NTS

**SouthWaterSigns** 

**3**