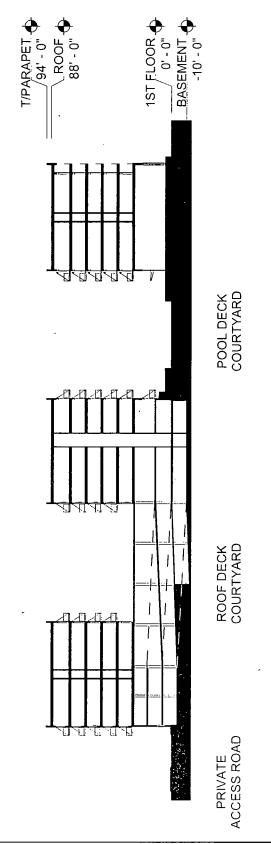

- 4. This Plan of Development consists of 19 Statements; a Bulk Regulations and Data Table; an Existing Zoning Map; an Existing Land Use Map; a Planned Development Property Line, Boundary and Subarea Map; a Site Plan; a Site Plan Subarea B-1; a Site Plan Subarea B-2; a Site Plan Subarea B-3; a Roof and Landscape Plan; a Landscape Plantings Plan; the Subarea B-1 Building Elevations (North, West, South, East); the Subareas B-2 and B-3 Elevations; and the Subarea B-1 Building Section prepared by Fitzgerald Associates Architects dated August 19, 2021, submitted herein (collectively, the "Plans"). Full-sized copies of the Site Plan, Landscape Plan and Building Elevations are on file with the Department of Planning and Development. In any instance where a provision of this Planned Development conflicts with the Chicago Building Code, the Building Code shall control. This Planned Development sthereto, and satisfies the established criteria for approval as a Planned Development. In case of a conflict between the terms of this Planned Development Ordinance and the Chicago Zoning Ordinance, this Planned Development shall control.
- 5. The following uses are permitted in the area delineated herein as a Residential Business Planned Development: