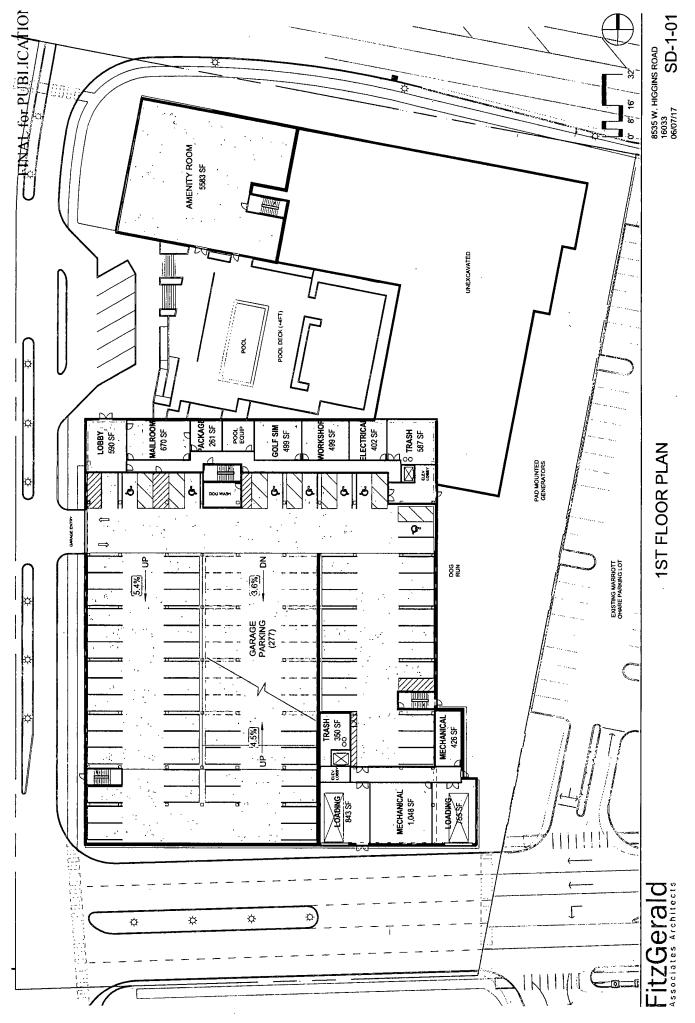

- 4. This Plan of Development consists of 19 Statements; a Bulk Regulations and Data Table; an Existing Zoning Map; an Existing Land Use Map; a Planned Development Property Line, Boundary and Subarea Map; a Site Plan; a Site Plan Subarea B-1; a Site Plan Subarea B-2; a Site Plan Subarea B-3; a Roof and Landscape Plan; a Landscape Plantings Plan; the Subarea B-1 Building Elevations (North, West, South, East); the Subareas B-2 and B-3 Elevations; and the Subarea B-1 Building Section prepared by Fitzgerald Associates Architects dated August 19, 2021, submitted herein (collectively, the "Plans"). Full-sized copies of the Site Plan, Landscape Plan and Building Elevations are on file with the Department of Planning and Development. In any instance where a provision of this Planned Development conflicts with the Chicago Building Code, the Building Code shall control. This Planned Development sthereto, and satisfies the established criteria for approval as a Planned Development. In case of a conflict between the terms of this Planned Development Ordinance and the Chicago Zoning Ordinance, this Planned Development shall control.
- 5. The following uses are permitted in the area delineated herein as a Residential Business Planned Development:

### BULK REGULATIONS AND DATA TABLE

| Net Site Area (sf)       | 948,393 |
|--------------------------|---------|
| Subarea A (sf):          | 513,326 |
| Subarea B (sf):          | 435,067 |
| Subarea B-1 (sf):        | 127,258 |
| Subarea B-2 (sf):        | 153,317 |
| Subarea B-3 (sf):        | 154,492 |
| Maximum Floor Area Ratio | 1.26    |
| Subarea A:               | 0.71    |
| Subarea B-1:             | 2.46    |
| Subarea B-2:             | 1.11    |
| Subarea B-3              | 2.25    |
| Maximum Dwelling Units   |         |
| Subarea A:               | 0       |
| Subarea B-1:             | 297     |
| Subarea B-2:             | 0       |
| Subarea B-3              | 0       |
| Maximum Building Height  |         |
| Subarea A (feet):        | 190     |
| Subarea B-1 (feet):      | 90      |
| Subarea B-2 (feet):      | 190     |
| Subarca B-3 (feet):      | 190     |

# FINAL for PUBLICATION

| Minimum Accessory Off-Street Parking | 2000             |
|--------------------------------------|------------------|
| Subarea A:                           | 500              |
| Subarea B-1:                         | 270              |
| Subarea B-2:                         | 631              |
| Subarea B-3                          | 599              |
| Minimum Bicycle Parking Spaces       |                  |
| Subarea A:                           | 41               |
| Subarea B-1:                         | 176              |
| Maximum Off-Street Loading Spaces    |                  |
| Subarea A:                           | 4                |
| Subarea B-1:                         | 2                |
| Subarea B-2:                         | 2                |
| Subarea B-3:                         | 2                |
| Minimum Setbacks                     | In conformance w |