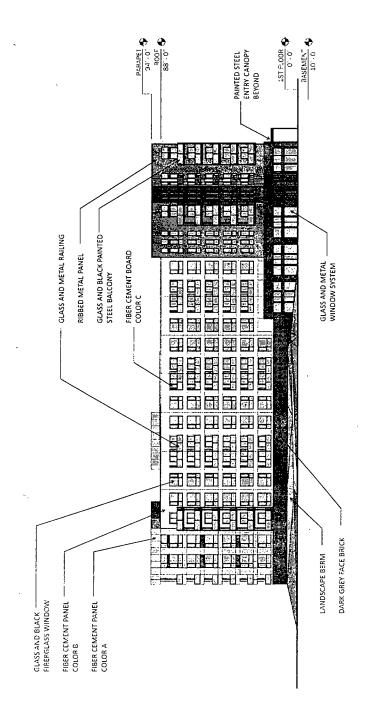

- 4. This Plan of Development consists of 19 Statements; a Bulk Regulations and Data Table; an Existing Zoning Map; an Existing Land Use Map; a Planned Development Property Line, Boundary and Subarea Map; a Site Plan; a Site Plan Subarea B-1; a Site Plan Subarea B-2; a Site Plan Subarea B-3; a Roof and Landscape Plan; a Landscape Plantings Plan; the Subarea B-1 Building Elevations (North, West, South, East); the Subareas B-2 and B-3 Elevations; and the Subarea B-1 Building Section prepared by Fitzgerald Associates Architects dated August 19, 2021, submitted herein (collectively, the "Plans"). Full-sized copies of the Site Plan, Landscape Plan and Building Elevations are on file with the Department of Planning and Development. In any instance where a provision of this Planned Development conflicts with the Chicago Building Code, the Building Code shall control. This Planned Development sthereto, and satisfies the established criteria for approval as a Planned Development. In case of a conflict between the terms of this Planned Development Ordinance and the Chicago Zoning Ordinance, this Planned Development shall control.
- 5. The following uses are permitted in the area delineated herein as a Residential Business Planned Development: