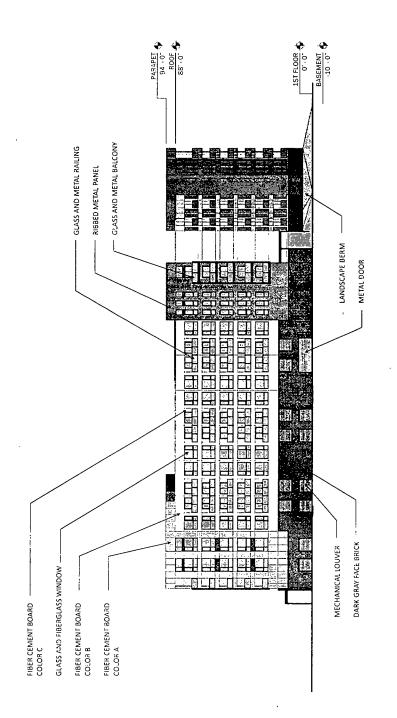

- 4. This Plan of Development consists of 19 Statements; a Bulk Regulations and Data Table; an Existing Zoning Map; an Existing Land Use Map; a Planned Development Property Line, Boundary and Subarea Map; a Site Plan; a Site Plan Subarea B-1; a Site Plan Subarea B-2; a Site Plan Subarea B-3; a Roof and Landscape Plan; a Landscape Plantings Plan; the Subarea B-1 Building Elevations (North, West, South, East); the Subareas B-2 and B-3 Elevations; and the Subarea B-1 Building Section prepared by Fitzgerald Associates Architects dated August 19, 2021, submitted herein (collectively, the "Plans"). Full-sized copies of the Site Plan, Landscape Plan and Building Elevations are on file with the Department of Planning and Development. In any instance where a provision of this Planned Development conflicts with the Chicago Building Code, the Building Code shall control. This Planned Development sthereto, and satisfies the established criteria for approval as a Planned Development. In case of a conflict between the terms of this Planned Development Ordinance and the Chicago Zoning Ordinance, this Planned Development shall control.
- 5. The following uses are permitted in the area delineated herein as a Residential Business Planned Development: