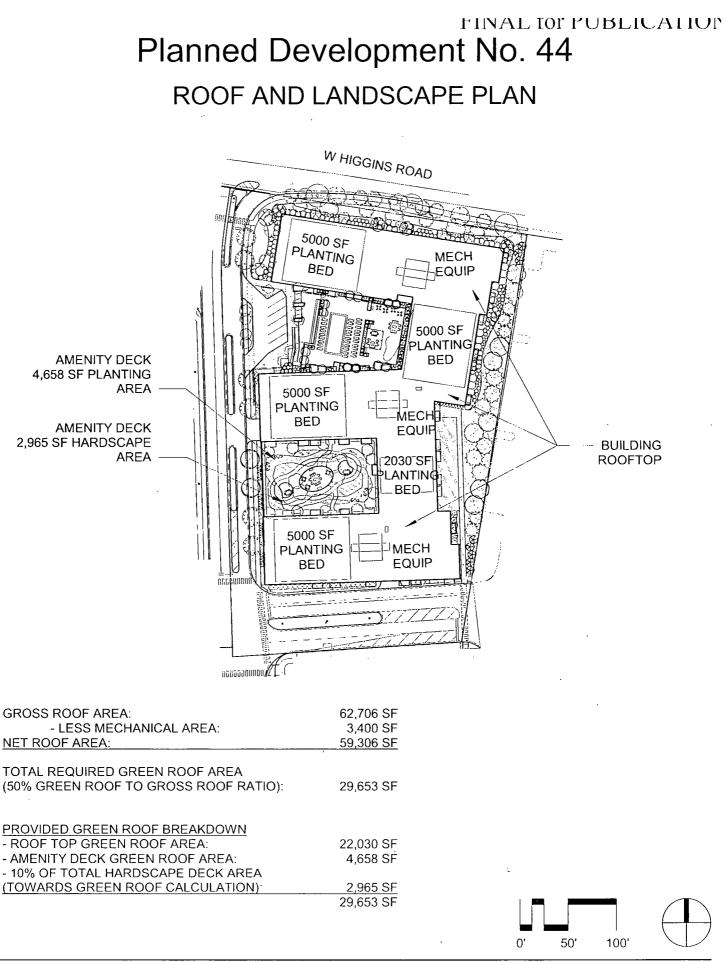

- 4. This Plan of Development consists of 19 Statements; a Bulk Regulations and Data Table; an Existing Zoning Map; an Existing Land Use Map; a Planned Development Property Line, Boundary and Subarea Map; a Site Plan; a Site Plan Subarea B-1; a Site Plan Subarea B-2; a Site Plan Subarea B-3; a Roof and Landscape Plan; a Landscape Plantings Plan; the Subarea B-1 Building Elevations (North, West, South, East); the Subareas B-2 and B-3 Elevations; and the Subarea B-1 Building Section prepared by Fitzgerald Associates Architects dated August 19, 2021, submitted herein (collectively, the "Plans"). Full-sized copies of the Site Plan, Landscape Plan and Building Elevations are on file with the Department of Planning and Development. In any instance where a provision of this Planned Development conflicts with the Chicago Building Code, the Building Code shall control. This Planned Development sthereto, and satisfies the established criteria for approval as a Planned Development. In case of a conflict between the terms of this Planned Development Ordinance and the Chicago Zoning Ordinance, this Planned Development shall control.
- 5. The following uses are permitted in the area delineated herein as a Residential Business Planned Development:

- 10. The Site and Landscape Plans shall be in substantial conformance with the Landscape Ordinance and any other corresponding regulations and guidelines, including Section 17-13-0800. Final landscape plan review and approval will be by the Department of Planning and Development. Any interim reviews associated with site plan review or Part II reviews, are conditional until final Part II approval.
- 11. The Applicant shall comply with Rules and Regulations for the Maintenance of Stockpiles promulgated by the Commissioners of the Departments of Streets and Sanitation, Fleet and Facility Management and Buildings, under Section 13-32-085, or any other provision of the Municipal Code of Chicago.
- 12. The terms and conditions of development under this Planned Development ordinance may be modified administratively, pursuant to Section 17-13-0611-A, by the Zoning Administrator upon the application for such a modification by the Applicant, its successors and assigns and, if different than the Applicant, the legal title holders and any ground lessors.
- 13. The Applicant acknowledges that it is in the public interest to design, construct and maintain the project in a manner which promotes, enables and maximizes universal access throughout the Property. Plans for all buildings and improvements on the Property shall be reviewed and approved by the Mayor's Office for People with Disabilities to ensure compliance with all applicable laws and regulations related to access for persons with disabilities and to promote the highest standard of accessibility.
- 14. The Applicant acknowledges that it is in the public interest to design, construct, renovate and maintain all buildings in a manner that provides healthier indoor environments, reduces operating costs and conserves energy and natural resources. The Applicant shall obtain the number of points necessary to meet the requirements of the Chicago Sustainable Development Policy, in effect at the time the Part II review process is initiated for each improvement that is subject to the aforementioned Policy and must provide documentation verifying compliance.
- 15. Prior to the Part II Approval (Section 17-13-0610 of the Chicago Zoning Ordinance) for any new construction (other than the building to be constructed in Subarea B-1 for which Site Plan Approval is hereby granted), the Applicant shall submit a site plan, landscape plan and building elevations for the specific Subarea(s) or portion of specific