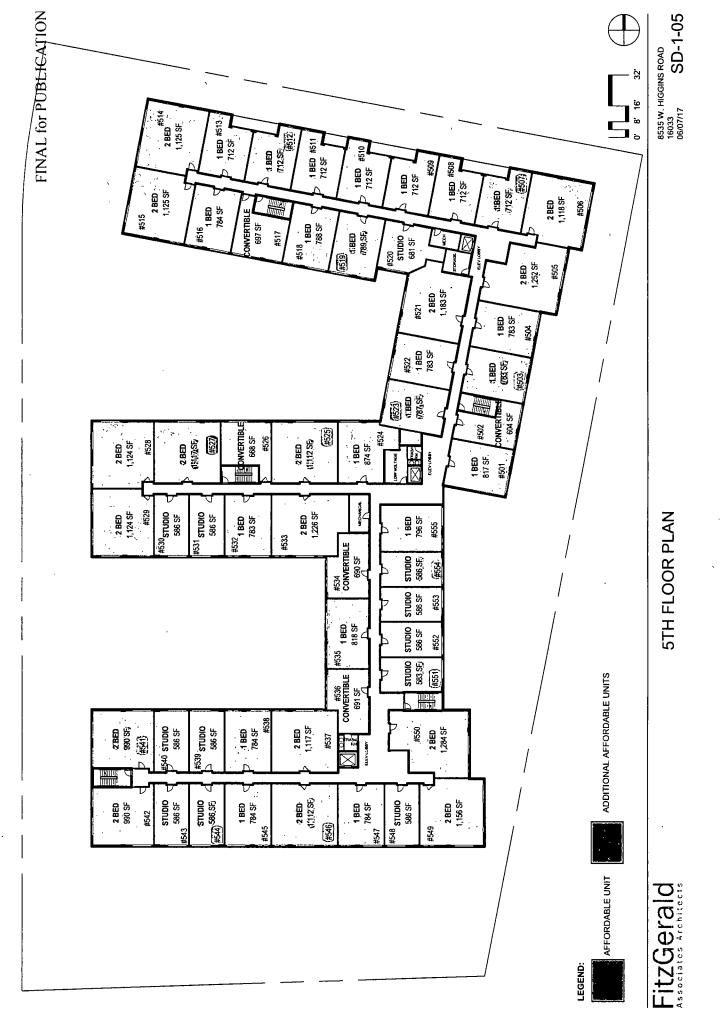

- 4. This Plan of Development consists of 19 Statements; a Bulk Regulations and Data Table; an Existing Zoning Map; an Existing Land Use Map; a Planned Development Property Line, Boundary and Subarea Map; a Site Plan; a Site Plan Subarea B-1; a Site Plan Subarea B-2; a Site Plan Subarea B-3; a Roof and Landscape Plan; a Landscape Plantings Plan; the Subarea B-1 Building Elevations (North, West, South, East); the Subareas B-2 and B-3 Elevations; and the Subarea B-1 Building Section prepared by Fitzgerald Associates Architects dated August 19, 2021, submitted herein (collectively, the "Plans"). Full-sized copies of the Site Plan, Landscape Plan and Building Elevations are on file with the Department of Planning and Development. In any instance where a provision of this Planned Development conflicts with the Chicago Building Code, the Building Code shall control. This Planned Development sthereto, and satisfies the established criteria for approval as a Planned Development. In case of a conflict between the terms of this Planned Development Ordinance and the Chicago Zoning Ordinance, this Planned Development shall control.
- 5. The following uses are permitted in the area delineated herein as a Residential Business Planned Development:

Applicant. Address Introduced Plan Commission Glenstar O'Hare LLC 8535 W. Higgins Road May 26, 2021 August 19, 2021

{00120483.4}

project and in the same or a different higher income area or downtown district. The Property is located in a higher income area, within the meaning of the ARO, and the Subarea B-1 project has a total of 297 units. As a result, the Applicant's affordable housing obligation is 30 affordable units (10% of 297 rounded up), 7 of which are Required Units (25% of 30, rounded down). Applicant has agreed to satisfy its affordable housing obligation by providing 30 affordable units in the rental building to be constructed in the PD, as set forth in the Affordable Housing Profile Form attached hereto as Exhibit A. Additionally, the Applicant will voluntarily provide an additional 29 affordable units in the rental building such that 20% of the total units are affordable. The Applicant agrees that the ARO Units must be affordable to households earning no more than 60% of the Chicago Primary Metropolitan Statistical Area Median Income (AMI), as updated annually by the City of Chicago. If the Applicant subsequently reduces (or increases) the number of ARO Units in the Planned Development, the Applicant shall update and resubmit the Affordable Housing Profile Form to the Department of Housing for review and approval, and DOH may adjust the number of required ARO Units without amending the Planned Development. Prior to the issuance of any building permits for any residential building in the Planned Development, including, without limitation, excavation or foundation permits, the Applicant must execute and record an affordable housing agreement in accordance with Section 2-44-080(L). The terms of the affordable housing agreement and any amendments thereto are incorporated herein by this reference. The Applicant acknowledges and agrees that the affordable housing agreement will be recorded against Subarea B-2 of the Planned Development, and will constitute a lien against such property. The Commissioner of DOH may enforce remedies for any breach of this Statement 16, including any breach of any affordable housing agreement, and enter into settlement agreements with respect to any such breach, subject to the approval of the Corporation Counsel, without amending the Planned Development.

### BULK REGULATIONS AND DATA TABLE

| Net Site Area (sf)       | 948,393 |
|--------------------------|---------|
| Subarea A (sf):          | 513,326 |
| Subarea B (sf):          | 435,067 |
| Subarea B-1 (sf):        | 127,258 |
| Subarea B-2 (sf):        | 153,317 |
| Subarea B-3 (sf):        | 154,492 |
| Maximum Floor Area Ratio | 1.26    |
| Subarea A:               | 0.71    |
| Subarea B-1:             | 2.46    |
| Subarea B-2:             | 1.11    |
| Subarea B-3              | 2.25    |
| Maximum Dwelling Units   |         |
| Subarea A:               | 0       |
| Subarea B-1:             | 297     |
| Subarea B-2:             | 0       |
| Subarea B-3              | 0       |
| Maximum Building Height  |         |
| Subarea A (feet):        | 190     |
| Subarea B-1 (feet):      | 90      |
| Subarea B-2 (feet):      | 190     |
| Subarca B-3 (feet):      | 190     |