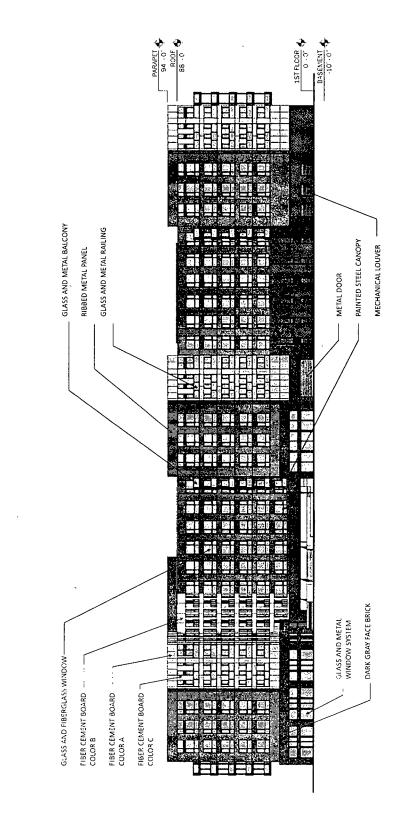

- 4. This Plan of Development consists of 19 Statements; a Bulk Regulations and Data Table; an Existing Zoning Map; an Existing Land Use Map; a Planned Development Property Line, Boundary and Subarea Map; a Site Plan; a Site Plan Subarea B-1; a Site Plan Subarea B-2; a Site Plan Subarea B-3; a Roof and Landscape Plan; a Landscape Plantings Plan; the Subarea B-1 Building Elevations (North, West, South, East); the Subareas B-2 and B-3 Elevations; and the Subarea B-1 Building Section prepared by Fitzgerald Associates Architects dated August 19, 2021, submitted herein (collectively, the "Plans"). Full-sized copies of the Site Plan, Landscape Plan and Building Elevations are on file with the Department of Planning and Development. In any instance where a provision of this Planned Development conflicts with the Chicago Building Code, the Building Code shall control. This Planned Development sthereto, and satisfies the established criteria for approval as a Planned Development. In case of a conflict between the terms of this Planned Development Ordinance and the Chicago Zoning Ordinance, this Planned Development shall control.
- 5. The following uses are permitted in the area delineated herein as a Residential Business Planned Development: