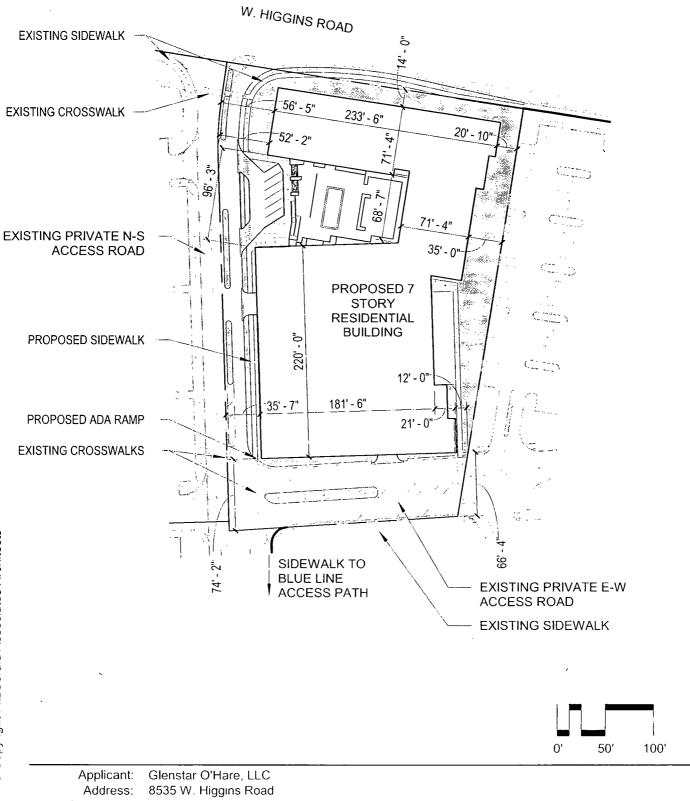

- 18. The Applicant acknowledges the importance of the CTA Blue Line Station located near the Property and acknowledges the City's goal of encouraging convenient access to public transportation. Accordingly, the Applicant agrees to cooperate with adjacent land owners to permit pedestrian access from the CTA Station to the Property. Additionally, the applicant agrees to improve the current path located within the IDOT rights-of-way to increase pedestrian safety and comfort. To that end, the Applicant, in cooperation with adjacent land owners, has established a pedestrian access easement from the CTA Blue Line Station, which provides pedestrian access across the southern perimeter of the Property, as depicted on the Pedestrian Access Path Exhibit. The Applicant has constructed and installed a pedestrian path within the access easement ("Pedestrian Path"). The Applicant agrees (1) to maintain the condition of the Pedestrian Path in order to promote pedestrian safety and comfort, and (2) to use reasonable efforts to cooperate in good faith with adjacent land owners to implement measures to enhance the condition of the Pedestrian Path, to the extent practicable.
- 19. This Planned Development shall be governed by Section 17-13-0612. Should this Planned Development ordinance lapse as to Subarea B, the Commissioner of DPD shall initiate a zoning map amendment to rezone the Property to the pre-existing Planned Development Number 44, as approved by the City Council on December 10, 2014, and as later amended administratively by the Subarea B Site Plan Approval issued August 9, 2017.