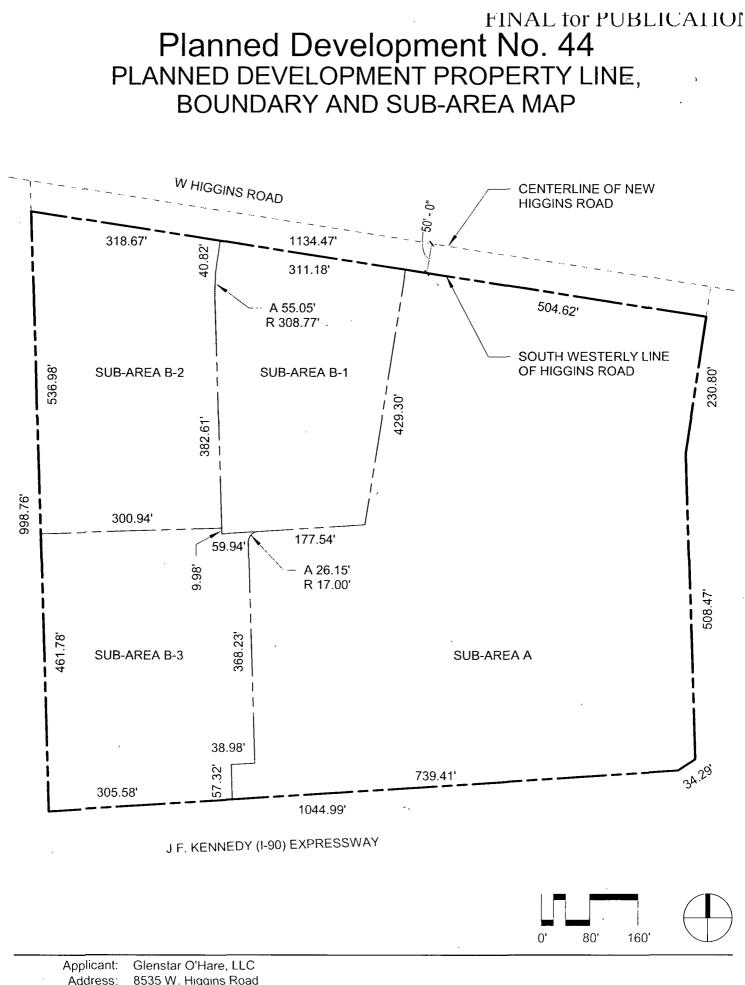

### RESIDENTIAL BUSINESS PLANNED DEVELOPMENT NO. 44 PLANNED DEVELOPMENT STATEMENTS

- 1. The area delineated herein as Residential Business Planned Development Number 44, as amended (Planned Development) consists of approximately 948,393 square feet of property which is depicted on the attached Planned Development Property Line, Boundary and Subarea Map (Property). No changes are being made to Subarea A in connection with this amendment. Glenstar O'Hare, LLC is the "Applicant" for this planned development amendment with due authorization from the property owners.
- 2. The requirements, obligations and conditions contained within this Planned Development shall be binding upon the Applicant, its successors and assigns and, if different than the Applicant, the legal title holders and any ground lessors. All rights granted hereunder to the Applicant shall inure to the benefit of the Applicant's successors and assigns and, if different than the Applicant, the legal title holder and any ground lessors. Furthermore, pursuant to the requirements of Section 17-8-0400 of the Chicago Zoning Ordinance, the Property, at the time of application for amendments, modifications or changes (administrative, legislative or otherwise) to this Planned Development are made, shall be under single ownership or designated control. Single designated control is defined in Section 17-8-0400.
- 3. All applicable official reviews, approvals or permits are required to be obtained by the Applicant or its successors, assignees or grantees. Any dedication or vacation of streets or alleys or grants of easements or any adjustment of the right-of-way shall require a separate submittal to the Department of Transportation on behalf of the Applicant or its successors, assigns or grantees.

- 4. This Plan of Development consists of 19 Statements; a Bulk Regulations and Data Table; an Existing Zoning Map; an Existing Land Use Map; a Planned Development Property Line, Boundary and Subarea Map; a Site Plan; a Site Plan Subarea B-1; a Site Plan Subarea B-2; a Site Plan Subarea B-3; a Roof and Landscape Plan; a Landscape Plantings Plan; the Subarea B-1 Building Elevations (North, West, South, East); the Subareas B-2 and B-3 Elevations; and the Subarea B-1 Building Section prepared by Fitzgerald Associates Architects dated August 19, 2021, submitted herein (collectively, the "Plans"). Full-sized copies of the Site Plan, Landscape Plan and Building Elevations are on file with the Department of Planning and Development. In any instance where a provision of this Planned Development conflicts with the Chicago Building Code, the Building Code shall control. This Planned Development sthereto, and satisfies the established criteria for approval as a Planned Development. In case of a conflict between the terms of this Planned Development Ordinance and the Chicago Zoning Ordinance, this Planned Development shall control.
- 5. The following uses are permitted in the area delineated herein as a Residential Business Planned Development:

### BULK REGULATIONS AND DATA TABLE

| Net Site Area (sf)       | 948,393 |
|--------------------------|---------|
| Subarea A (sf):          | 513,326 |
| Subarea B (sf):          | 435,067 |
| Subarea B-1 (sf):        | 127,258 |
| Subarea B-2 (sf):        | 153,317 |
| Subarea B-3 (sf):        | 154,492 |
| Maximum Floor Area Ratio | 1.26    |
| Subarea A:               | 0.71    |
| Subarea B-1:             | 2.46    |
| Subarea B-2:             | 1.11    |
| Subarea B-3              | 2.25    |
| Maximum Dwelling Units   |         |
| Subarea A:               | 0       |
| Subarea B-1:             | 297     |
| Subarea B-2:             | 0       |
| Subarea B-3              | 0       |
| Maximum Building Height  |         |
| Subarea A (feet):        | 190     |
| Subarea B-1 (feet):      | 90      |
| Subarea B-2 (feet):      | 190     |
| Subarca B-3 (feet):      | 190     |