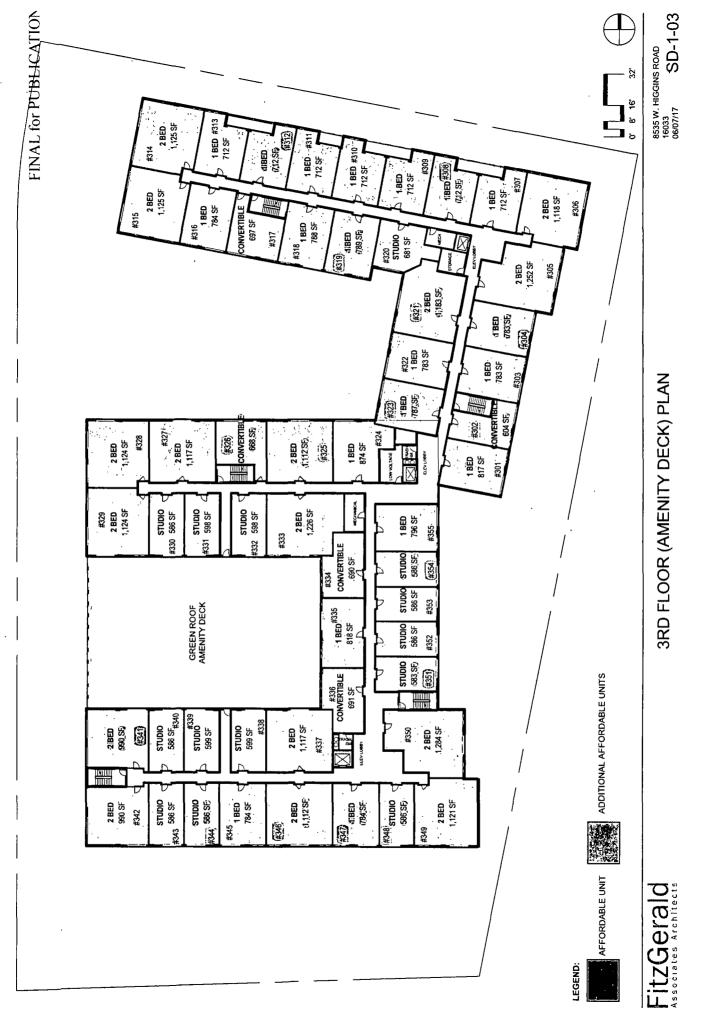

- 4. This Plan of Development consists of 19 Statements; a Bulk Regulations and Data Table; an Existing Zoning Map; an Existing Land Use Map; a Planned Development Property Line, Boundary and Subarea Map; a Site Plan; a Site Plan Subarea B-1; a Site Plan Subarea B-2; a Site Plan Subarea B-3; a Roof and Landscape Plan; a Landscape Plantings Plan; the Subarea B-1 Building Elevations (North, West, South, East); the Subareas B-2 and B-3 Elevations; and the Subarea B-1 Building Section prepared by Fitzgerald Associates Architects dated August 19, 2021, submitted herein (collectively, the "Plans"). Full-sized copies of the Site Plan, Landscape Plan and Building Elevations are on file with the Department of Planning and Development. In any instance where a provision of this Planned Development conflicts with the Chicago Building Code, the Building Code shall control. This Planned Development sthereto, and satisfies the established criteria for approval as a Planned Development. In case of a conflict between the terms of this Planned Development Ordinance and the Chicago Zoning Ordinance, this Planned Development shall control.
- 5. The following uses are permitted in the area delineated herein as a Residential Business Planned Development:

Applicant. Address Introduced Plan Commission Glenstar O'Hare LLC 8535 W. Higgins Road May 26, 2021 August 19, 2021

{00120483.4}

project and in the same or a different higher income area or downtown district. The Property is located in a higher income area, within the meaning of the ARO, and the Subarea B-1 project has a total of 297 units. As a result, the Applicant's affordable housing obligation is 30 affordable units (10% of 297 rounded up), 7 of which are Required Units (25% of 30, rounded down). Applicant has agreed to satisfy its affordable housing obligation by providing 30 affordable units in the rental building to be constructed in the PD, as set forth in the Affordable Housing Profile Form attached hereto as Exhibit A. Additionally, the Applicant will voluntarily provide an additional 29 affordable units in the rental building such that 20% of the total units are affordable. The Applicant agrees that the ARO Units must be affordable to households earning no more than 60% of the Chicago Primary Metropolitan Statistical Area Median Income (AMI), as updated annually by the City of Chicago. If the Applicant subsequently reduces (or increases) the number of ARO Units in the Planned Development, the Applicant shall update and resubmit the Affordable Housing Profile Form to the Department of Housing for review and approval, and DOH may adjust the number of required ARO Units without amending the Planned Development. Prior to the issuance of any building permits for any residential building in the Planned Development, including, without limitation, excavation or foundation permits, the Applicant must execute and record an affordable housing agreement in accordance with Section 2-44-080(L). The terms of the affordable housing agreement and any amendments thereto are incorporated herein by this reference. The Applicant acknowledges and agrees that the affordable housing agreement will be recorded against Subarea B-2 of the Planned Development, and will constitute a lien against such property. The Commissioner of DOH may enforce remedies for any breach of this Statement 16, including any breach of any affordable housing agreement, and enter into settlement agreements with respect to any such breach, subject to the approval of the Corporation Counsel, without amending the Planned Development.

### BULK REGULATIONS AND DATA TABLE

| Net Site Area (sf)       | 948,393 |
|--------------------------|---------|
| Subarea A (sf):          | 513,326 |
| Subarea B (sf):          | 435,067 |
| Subarea B-1 (sf):        | 127,258 |
| Subarea B-2 (sf):        | 153,317 |
| Subarea B-3 (sf):        | 154,492 |
| Maximum Floor Area Ratio | 1.26    |
| Subarea A:               | 0.71    |
| Subarea B-1:             | 2.46    |
| Subarea B-2:             | 1.11    |
| Subarea B-3              | 2.25    |
| Maximum Dwelling Units   |         |
| Subarea A:               | 0       |
| Subarea B-1:             | 297     |
| Subarea B-2:             | 0       |
| Subarea B-3              | 0       |
| Maximum Building Height  |         |
| Subarea A (feet):        | 190     |
| Subarea B-1 (feet):      | 90      |
| Subarea B-2 (feet):      | 190     |
| Subarca B-3 (feet):      | 190     |