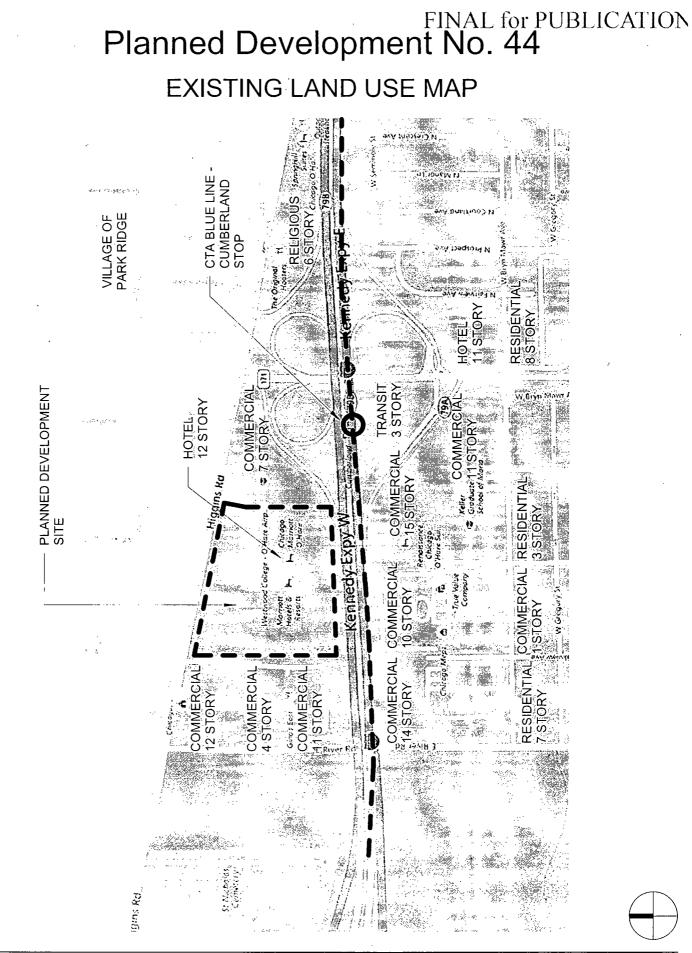

- 4. This Plan of Development consists of 19 Statements; a Bulk Regulations and Data Table; an Existing Zoning Map; an Existing Land Use Map; a Planned Development Property Line, Boundary and Subarea Map; a Site Plan; a Site Plan Subarea B-1; a Site Plan Subarea B-2; a Site Plan Subarea B-3; a Roof and Landscape Plan; a Landscape Plantings Plan; the Subarea B-1 Building Elevations (North, West, South, East); the Subareas B-2 and B-3 Elevations; and the Subarea B-1 Building Section prepared by Fitzgerald Associates Architects dated August 19, 2021, submitted herein (collectively, the "Plans"). Full-sized copies of the Site Plan, Landscape Plan and Building Elevations are on file with the Department of Planning and Development. In any instance where a provision of this Planned Development conflicts with the Chicago Building Code, the Building Code shall control. This Planned Development sthereto, and satisfies the established criteria for approval as a Planned Development. In case of a conflict between the terms of this Planned Development Ordinance and the Chicago Zoning Ordinance, this Planned Development shall control.
- 5. The following uses are permitted in the area delineated herein as a Residential Business Planned Development: