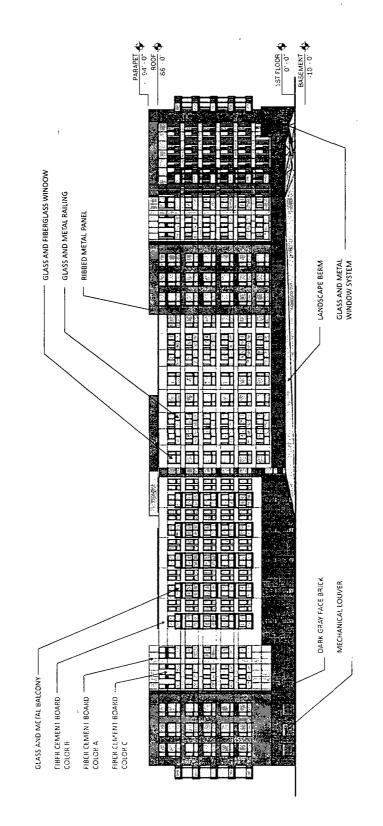

- 4. This Plan of Development consists of 19 Statements; a Bulk Regulations and Data Table; an Existing Zoning Map; an Existing Land Use Map; a Planned Development Property Line, Boundary and Subarea Map; a Site Plan; a Site Plan Subarea B-1; a Site Plan Subarea B-2; a Site Plan Subarea B-3; a Roof and Landscape Plan; a Landscape Plantings Plan; the Subarea B-1 Building Elevations (North, West, South, East); the Subareas B-2 and B-3 Elevations; and the Subarea B-1 Building Section prepared by Fitzgerald Associates Architects dated August 19, 2021, submitted herein (collectively, the "Plans"). Full-sized copies of the Site Plan, Landscape Plan and Building Elevations are on file with the Department of Planning and Development. In any instance where a provision of this Planned Development conflicts with the Chicago Building Code, the Building Code shall control. This Planned Development sthereto, and satisfies the established criteria for approval as a Planned Development. In case of a conflict between the terms of this Planned Development Ordinance and the Chicago Zoning Ordinance, this Planned Development shall control.
- 5. The following uses are permitted in the area delineated herein as a Residential Business Planned Development: