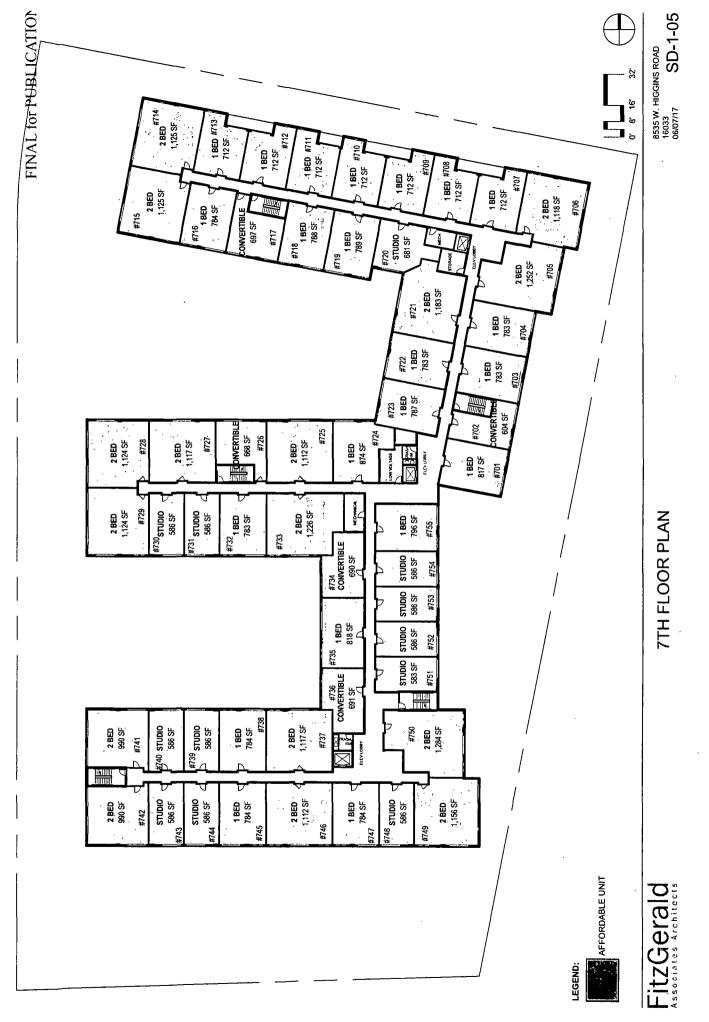

- 4. This Plan of Development consists of 19 Statements; a Bulk Regulations and Data Table; an Existing Zoning Map; an Existing Land Use Map; a Planned Development Property Line, Boundary and Subarea Map; a Site Plan; a Site Plan Subarea B-1; a Site Plan Subarea B-2; a Site Plan Subarea B-3; a Roof and Landscape Plan; a Landscape Plantings Plan; the Subarea B-1 Building Elevations (North, West, South, East); the Subareas B-2 and B-3 Elevations; and the Subarea B-1 Building Section prepared by Fitzgerald Associates Architects dated August 19, 2021, submitted herein (collectively, the "Plans"). Full-sized copies of the Site Plan, Landscape Plan and Building Elevations are on file with the Department of Planning and Development. In any instance where a provision of this Planned Development conflicts with the Chicago Building Code, the Building Code shall control. This Planned Development sthereto, and satisfies the established criteria for approval as a Planned Development. In case of a conflict between the terms of this Planned Development Ordinance and the Chicago Zoning Ordinance, this Planned Development shall control.
- 5. The following uses are permitted in the area delineated herein as a Residential Business Planned Development:

Applicant. Address Introduced Plan Commission Glenstar O'Hare LLC 8535 W. Higgins Road May 26, 2021 August 19, 2021

{00120483.4}

project and in the same or a different higher income area or downtown district. The Property is located in a higher income area, within the meaning of the ARO, and the Subarea B-1 project has a total of 297 units. As a result, the Applicant's affordable housing obligation is 30 affordable units (10% of 297 rounded up), 7 of which are Required Units (25% of 30, rounded down). Applicant has agreed to satisfy its affordable housing obligation by providing 30 affordable units in the rental building to be constructed in the PD, as set forth in the Affordable Housing Profile Form attached hereto as Exhibit A. Additionally, the Applicant will voluntarily provide an additional 29 affordable units in the rental building such that 20% of the total units are affordable. The Applicant agrees that the ARO Units must be affordable to households earning no more than 60% of the Chicago Primary Metropolitan Statistical Area Median Income (AMI), as updated annually by the City of Chicago. If the Applicant subsequently reduces (or increases) the number of ARO Units in the Planned Development, the Applicant shall update and resubmit the Affordable Housing Profile Form to the Department of Housing for review and approval, and DOH may adjust the number of required ARO Units without amending the Planned Development. Prior to the issuance of any building permits for any residential building in the Planned Development, including, without limitation, excavation or foundation permits, the Applicant must execute and record an affordable housing agreement in accordance with Section 2-44-080(L). The terms of the affordable housing agreement and any amendments thereto are incorporated herein by this reference. The Applicant acknowledges and agrees that the affordable housing agreement will be recorded against Subarea B-2 of the Planned Development, and will constitute a lien against such property. The Commissioner of DOH may enforce remedies for any breach of this Statement 16, including any breach of any affordable housing agreement, and enter into settlement agreements with respect to any such breach, subject to the approval of the Corporation Counsel, without amending the Planned Development.