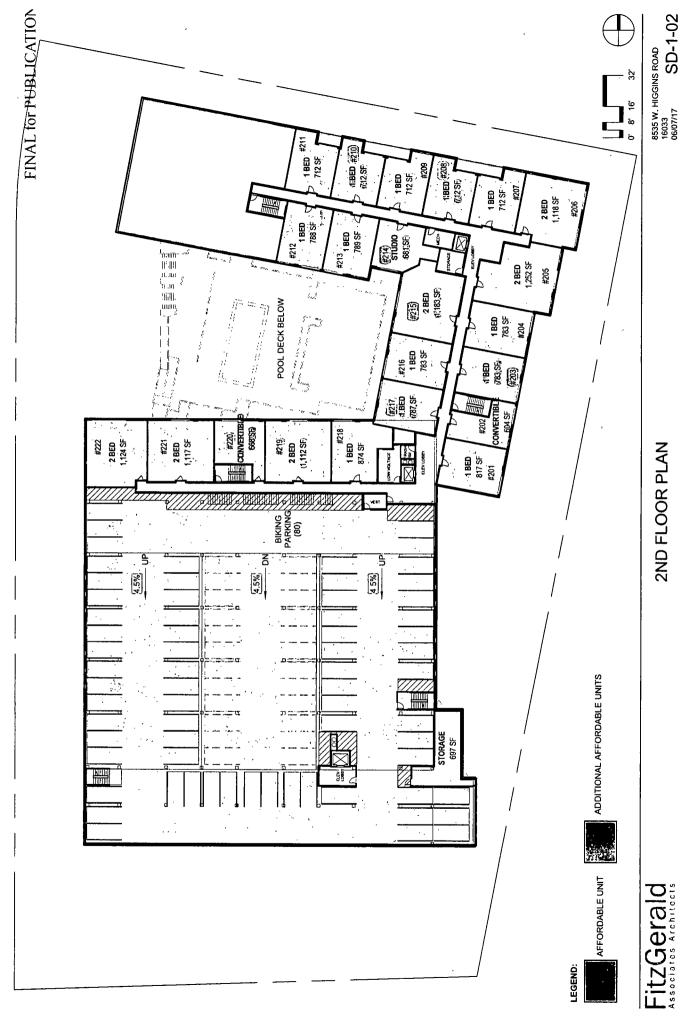

- 4. This Plan of Development consists of 19 Statements; a Bulk Regulations and Data Table; an Existing Zoning Map; an Existing Land Use Map; a Planned Development Property Line, Boundary and Subarea Map; a Site Plan; a Site Plan Subarea B-1; a Site Plan Subarea B-2; a Site Plan Subarea B-3; a Roof and Landscape Plan; a Landscape Plantings Plan; the Subarea B-1 Building Elevations (North, West, South, East); the Subareas B-2 and B-3 Elevations; and the Subarea B-1 Building Section prepared by Fitzgerald Associates Architects dated August 19, 2021, submitted herein (collectively, the "Plans"). Full-sized copies of the Site Plan, Landscape Plan and Building Elevations are on file with the Department of Planning and Development. In any instance where a provision of this Planned Development conflicts with the Chicago Building Code, the Building Code shall control. This Planned Development sthereto, and satisfies the established criteria for approval as a Planned Development. In case of a conflict between the terms of this Planned Development Ordinance and the Chicago Zoning Ordinance, this Planned Development shall control.
- 5. The following uses are permitted in the area delineated herein as a Residential Business Planned Development:

Applicant. Address Introduced Plan Commission Glenstar O'Hare LLC 8535 W. Higgins Road May 26, 2021 August 19, 2021

{00120483.4}

project and in the same or a different higher income area or downtown district. The Property is located in a higher income area, within the meaning of the ARO, and the Subarea B-1 project has a total of 297 units. As a result, the Applicant's affordable housing obligation is 30 affordable units (10% of 297 rounded up), 7 of which are Required Units (25% of 30, rounded down). Applicant has agreed to satisfy its affordable housing obligation by providing 30 affordable units in the rental building to be constructed in the PD, as set forth in the Affordable Housing Profile Form attached hereto as Exhibit A. Additionally, the Applicant will voluntarily provide an additional 29 affordable units in the rental building such that 20% of the total units are affordable. The Applicant agrees that the ARO Units must be affordable to households earning no more than 60% of the Chicago Primary Metropolitan Statistical Area Median Income (AMI), as updated annually by the City of Chicago. If the Applicant subsequently reduces (or increases) the number of ARO Units in the Planned Development, the Applicant shall update and resubmit the Affordable Housing Profile Form to the Department of Housing for review and approval, and DOH may adjust the number of required ARO Units without amending the Planned Development. Prior to the issuance of any building permits for any residential building in the Planned Development, including, without limitation, excavation or foundation permits, the Applicant must execute and record an affordable housing agreement in accordance with Section 2-44-080(L). The terms of the affordable housing agreement and any amendments thereto are incorporated herein by this reference. The Applicant acknowledges and agrees that the affordable housing agreement will be recorded against Subarea B-2 of the Planned Development, and will constitute a lien against such property. The Commissioner of DOH may enforce remedies for any breach of this Statement 16, including any breach of any affordable housing agreement, and enter into settlement agreements with respect to any such breach, subject to the approval of the Corporation Counsel, without amending the Planned Development.

### BULK REGULATIONS AND DATA TABLE

| Net Site Area (sf)       | 948,393 |
|--------------------------|---------|
| Subarea A (sf):          | 513,326 |
| Subarea B (sf):          | 435,067 |
| Subarea B-1 (sf):        | 127,258 |
| Subarea B-2 (sf):        | 153,317 |
| Subarea B-3 (sf):        | 154,492 |
| Maximum Floor Area Ratio | 1.26    |
| Subarea A:               | 0.71    |
| Subarea B-1:             | 2.46    |
| Subarea B-2:             | 1.11    |
| Subarea B-3              | 2.25    |
| Maximum Dwelling Units   |         |
| Subarea A:               | 0       |
| Subarea B-1:             | 297     |
| Subarea B-2:             | 0       |
| Subarea B-3              | 0       |
| Maximum Building Height  |         |
| Subarea A (feet):        | 190     |
| Subarea B-1 (feet):      | 90      |
| Subarea B-2 (feet):      | 190     |
| Subarca B-3 (feet):      | 190     |