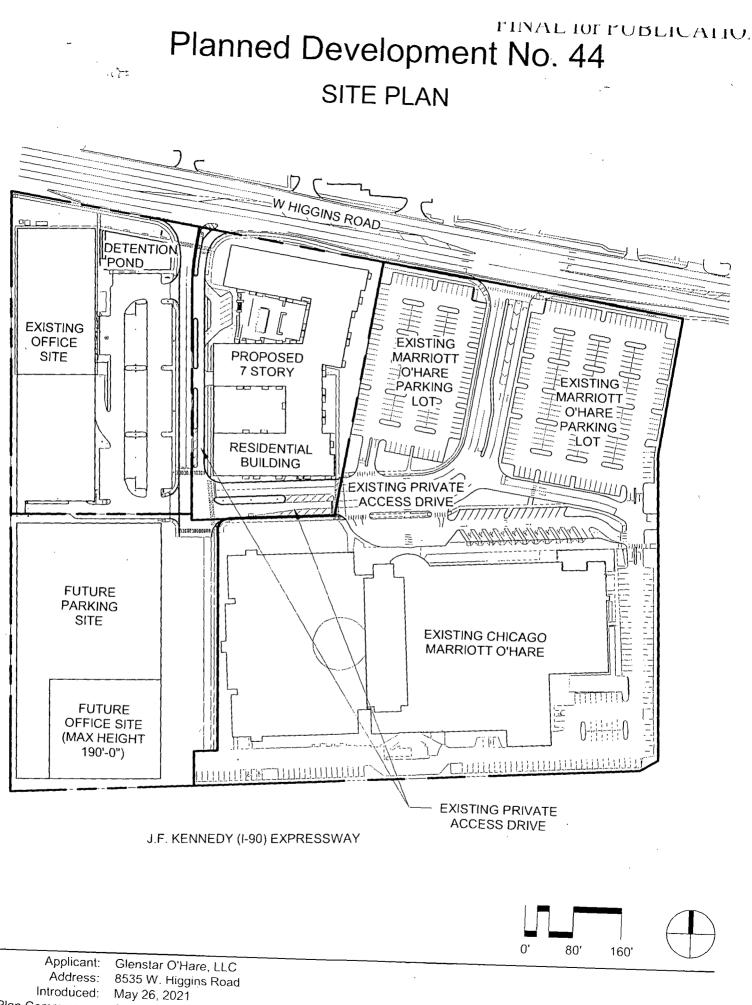

- 4. This Plan of Development consists of 19 Statements; a Bulk Regulations and Data Table; an Existing Zoning Map; an Existing Land Use Map; a Planned Development Property Line, Boundary and Subarea Map; a Site Plan; a Site Plan Subarea B-1; a Site Plan Subarea B-2; a Site Plan Subarea B-3; a Roof and Landscape Plan; a Landscape Plantings Plan; the Subarea B-1 Building Elevations (North, West, South, East); the Subareas B-2 and B-3 Elevations; and the Subarea B-1 Building Section prepared by Fitzgerald Associates Architects dated August 19, 2021, submitted herein (collectively, the "Plans"). Full-sized copies of the Site Plan, Landscape Plan and Building Elevations are on file with the Department of Planning and Development. In any instance where a provision of this Planned Development conflicts with the Chicago Building Code, the Building Code shall control. This Planned Development sthereto, and satisfies the established criteria for approval as a Planned Development. In case of a conflict between the terms of this Planned Development Ordinance and the Chicago Zoning Ordinance, this Planned Development shall control.
- 5. The following uses are permitted in the area delineated herein as a Residential Business Planned Development:

Subarea A: Hotel; Retail Sales; Eating and Drinking Establishments; Drive-through Facility, subject to site plan review pursuant to Statement 15; Accessory Parking; and accessory and incidental uses.

Subarea B-1: Office; financial services, excluding payday/title secured loan stores, pawn shops and valuable objects dealer; retail sales; eating and drinking establishments; drive-through facility, subject to site plan review; multi-unit

Applicant Address Introduced Plan Commission Glenstar O'Hare LLC 8535 W. Higgins Road May 26, 2021 August 19, 2021 residential (on and above the ground floor); assisted living (elderly custodial care); elderly housing; medical service; daycare; dry cleaning drop-off or pick-up (no onpremise plant); accessory parking; and accessory uses as authorized by the Chicago Zoning Ordinance.

Subarea B-2: Office; financial services, excluding payday/title secured loan stores, pawn shops and valuable objects dealer; retail sales; eating and drinking establishments; drive-through facility, subject to site plan review; accessory parking; and accessory uses as authorized by the Chicago Zoning Ordinance.

Subarea B-3: Office; financial services, excluding payday/title secured loan stores, pawn shops and valuable objects dealer; retail sales; eating and drinking establishments; drive-through facility, subject to site plan review; medical service; daycare, dry cleaning drop-off or pick-up (no on-premise plant); accessory parking; and accessory uses as authorized by the Chicago Zoning Ordinance.