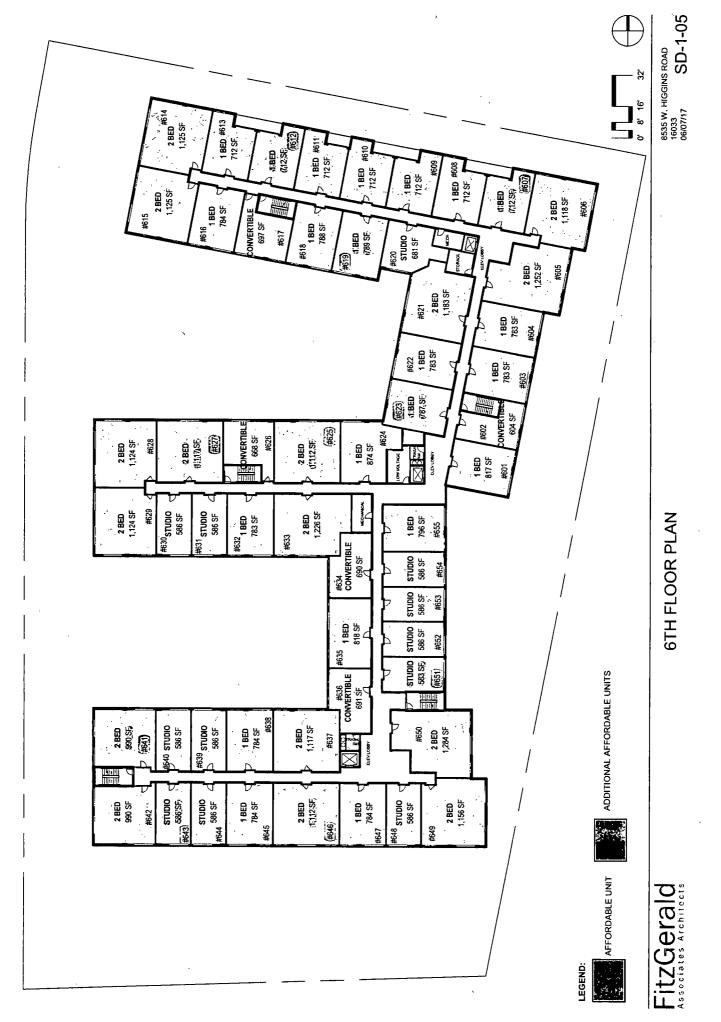

- 4. This Plan of Development consists of 19 Statements; a Bulk Regulations and Data Table; an Existing Zoning Map; an Existing Land Use Map; a Planned Development Property Line, Boundary and Subarea Map; a Site Plan; a Site Plan Subarea B-1; a Site Plan Subarea B-2; a Site Plan Subarea B-3; a Roof and Landscape Plan; a Landscape Plantings Plan; the Subarea B-1 Building Elevations (North, West, South, East); the Subareas B-2 and B-3 Elevations; and the Subarea B-1 Building Section prepared by Fitzgerald Associates Architects dated August 19, 2021, submitted herein (collectively, the "Plans"). Full-sized copies of the Site Plan, Landscape Plan and Building Elevations are on file with the Department of Planning and Development. In any instance where a provision of this Planned Development conflicts with the Chicago Building Code, the Building Code shall control. This Planned Development sthereto, and satisfies the established criteria for approval as a Planned Development. In case of a conflict between the terms of this Planned Development Ordinance and the Chicago Zoning Ordinance, this Planned Development shall control.
- 5. The following uses are permitted in the area delineated herein as a Residential Business Planned Development:

Applicant. Address Introduced Plan Commission Glenstar O'Hare LLC 8535 W. Higgins Road May 26, 2021 August 19, 2021

{00120483.4}

project and in the same or a different higher income area or downtown district. The Property is located in a higher income area, within the meaning of the ARO, and the Subarea B-1 project has a total of 297 units. As a result, the Applicant's affordable housing obligation is 30 affordable units (10% of 297 rounded up), 7 of which are Required Units (25% of 30, rounded down). Applicant has agreed to satisfy its affordable housing obligation by providing 30 affordable units in the rental building to be constructed in the PD, as set forth in the Affordable Housing Profile Form attached hereto as Exhibit A. Additionally, the Applicant will voluntarily provide an additional 29 affordable units in the rental building such that 20% of the total units are affordable. The Applicant agrees that the ARO Units must be affordable to households earning no more than 60% of the Chicago Primary Metropolitan Statistical Area Median Income (AMI), as updated annually by the City of Chicago. If the Applicant subsequently reduces (or increases) the number of ARO Units in the Planned Development, the Applicant shall update and resubmit the Affordable Housing Profile Form to the Department of Housing for review and approval, and DOH may adjust the number of required ARO Units without amending the Planned Development. Prior to the issuance of any building permits for any residential building in the Planned Development, including, without limitation, excavation or foundation permits, the Applicant must execute and record an affordable housing agreement in accordance with Section 2-44-080(L). The terms of the affordable housing agreement and any amendments thereto are incorporated herein by this reference. The Applicant acknowledges and agrees that the affordable housing agreement will be recorded against Subarea B-2 of the Planned Development, and will constitute a lien against such property. The Commissioner of DOH may enforce remedies for any breach of this Statement 16, including any breach of any affordable housing agreement, and enter into settlement agreements with respect to any such breach, subject to the approval of the Corporation Counsel, without amending the Planned Development.