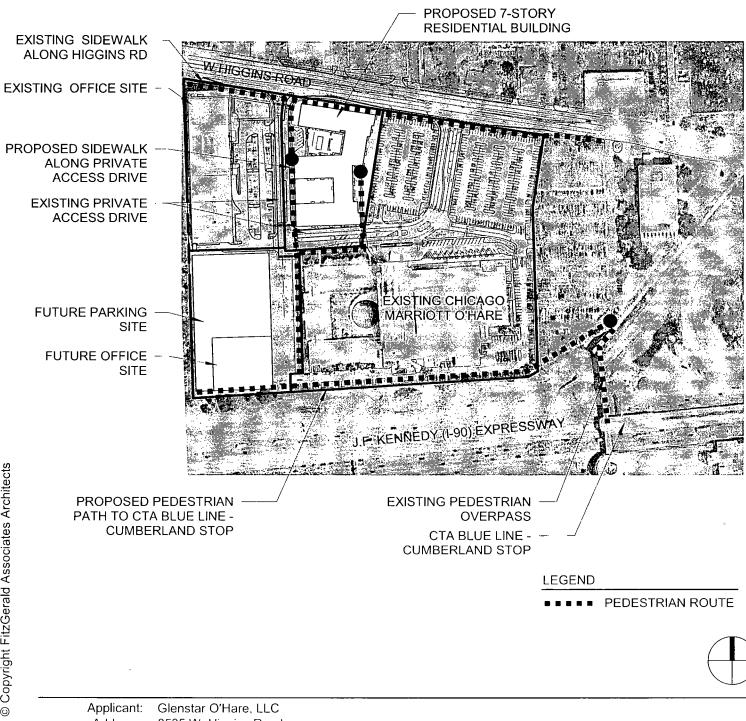

- 18. The Applicant acknowledges the importance of the CTA Blue Line Station located near the Property and acknowledges the City's goal of encouraging convenient access to public transportation. Accordingly, the Applicant agrees to cooperate with adjacent land owners to permit pedestrian access from the CTA Station to the Property. Additionally, the applicant agrees to improve the current path located within the IDOT rights-of-way to increase pedestrian safety and comfort. To that end, the Applicant, in cooperation with adjacent land owners, has established a pedestrian access easement from the CTA Blue Line Station, which provides pedestrian access across the southern perimeter of the Property, as depicted on the Pedestrian Access Path Exhibit. The Applicant has constructed and installed a pedestrian path within the access easement ("Pedestrian Path"). The Applicant agrees (1) to maintain the condition of the Pedestrian Path in order to promote pedestrian safety and comfort, and (2) to use reasonable efforts to cooperate in good faith with adjacent land owners to implement measures to enhance the condition of the Pedestrian Path, to the extent practicable.
- 19. This Planned Development shall be governed by Section 17-13-0612. Should this Planned Development ordinance lapse as to Subarea B, the Commissioner of DPD shall initiate a zoning map amendment to rezone the Property to the pre-existing Planned Development Number 44, as approved by the City Council on December 10, 2014, and as later amended administratively by the Subarea B Site Plan Approval issued August 9, 2017.