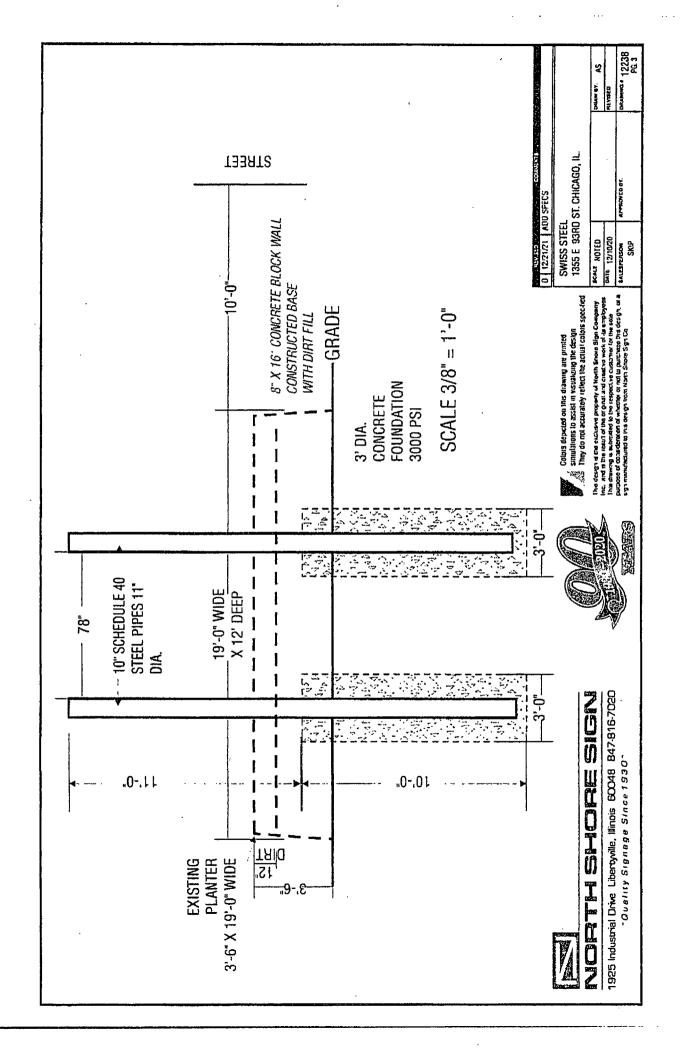

#### COUNCIL ORDER

| RE: Approval of sign over 100 square feet in area or over 24 feet above grade                                                                                                                                                                                                                                                                                                                                |
|--------------------------------------------------------------------------------------------------------------------------------------------------------------------------------------------------------------------------------------------------------------------------------------------------------------------------------------------------------------------------------------------------------------|
| ORDERED, that the City Council hereby approves the following sign application submitted by:                                                                                                                                                                                                                                                                                                                  |
| Applicant*: Finkl Steel Chicago                                                                                                                                                                                                                                                                                                                                                                              |
| (* The Applicant is the owner of the real property or the business tenant of the real property. Do not list the sign contractor, sign erector, sign company or advertising entity in the above space.)                                                                                                                                                                                                       |
| This Order approves the following sign in accordance with Municipal Code of Chicago Section 13-20-680:                                                                                                                                                                                                                                                                                                       |
| Address of Sign: 1355 E 93rd Street Chicago, IL 606 19                                                                                                                                                                                                                                                                                                                                                       |
| Zoning District: M3-2                                                                                                                                                                                                                                                                                                                                                                                        |
| DOB Sign Permit Application #: 100931552                                                                                                                                                                                                                                                                                                                                                                     |
| Sign Details:  1. On-premise OR Off-premise                                                                                                                                                                                                                                                                                                                                                                  |
| 2. Static sign X OR Dynamic-image display sign                                                                                                                                                                                                                                                                                                                                                               |
| 3. Number of sign faces                                                                                                                                                                                                                                                                                                                                                                                      |
| 4. Projecting over the public way No (Yes or No) If yes, Public Way Use #: N/A                                                                                                                                                                                                                                                                                                                               |
| 5. Dimensions: Length 9 feet 4 inches Height 19 feet 1 inches                                                                                                                                                                                                                                                                                                                                                |
| Total square feet in area: $\frac{178}{1}$ feet $\frac{0}{1}$ inches                                                                                                                                                                                                                                                                                                                                         |
| 6. Height above grade: 1 feet 0 inches                                                                                                                                                                                                                                                                                                                                                                       |
| 7. Elevation (side of building or lot where the sign will be erected):                                                                                                                                                                                                                                                                                                                                       |
| 8. Name of Sign Contractor/Erector: North Shore Sign Company                                                                                                                                                                                                                                                                                                                                                 |
| To be legal, such sign shall comply with all provisions of Title 17 of the Chicago Municipal Code ("Zoning Ordinance") and all other provisions of the Municipal Code governing the permitting, construction and maintenance and removal of signs and sign structures. Failure of the applicant and the applicant's successors to comply shall be grounds for invalidation or revocation of the sign permit. |
| Michelle Harris 8                                                                                                                                                                                                                                                                                                                                                                                            |
| Alderman Ward                                                                                                                                                                                                                                                                                                                                                                                                |