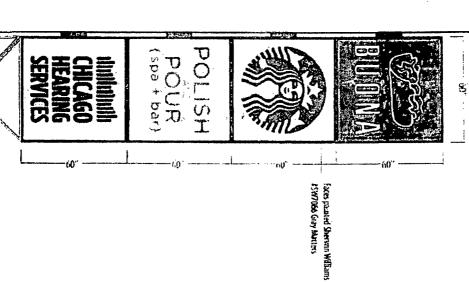

Aluminum faces routed out and backed with viryl decreased bean

Cabinets painted PMS 425C (gray)

Double sided blade sign

- Routed aluminum faces decorated lexan backed with vinyl
- Final mounting TBD pending engineering
- 100.0 Sq. Ft.