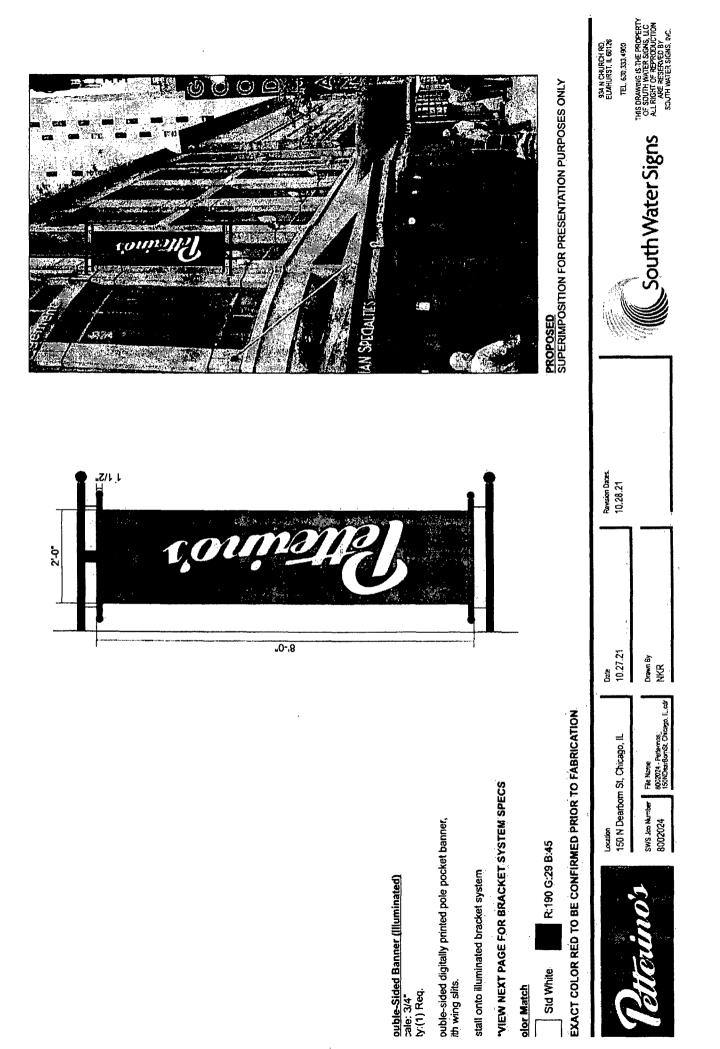

| Address of Sign: 150 N Dearborn                                                                                                                                                                                                                                                                                                                                                                                       | Chicago, IL 606 <u>01</u> |  |  |  |  |
|-----------------------------------------------------------------------------------------------------------------------------------------------------------------------------------------------------------------------------------------------------------------------------------------------------------------------------------------------------------------------------------------------------------------------|---------------------------|--|--|--|--|
| Zoning District: PD 478                                                                                                                                                                                                                                                                                                                                                                                               |                           |  |  |  |  |
| DOB Sign Permit Application #: 100947067                                                                                                                                                                                                                                                                                                                                                                              |                           |  |  |  |  |
| Sign Details:<br>1. On-premise X OR Off-premise                                                                                                                                                                                                                                                                                                                                                                       |                           |  |  |  |  |
| 2. Static sign X OR Dynamic-image display sign                                                                                                                                                                                                                                                                                                                                                                        |                           |  |  |  |  |
| 3. Number of sign faces 2                                                                                                                                                                                                                                                                                                                                                                                             |                           |  |  |  |  |
| 4. Projecting over the public way $\underline{Y}_{}$ (Yes or No) If yes, Public Wa                                                                                                                                                                                                                                                                                                                                    | BACP1610053               |  |  |  |  |
| 5. Dimensions: Length $2$ feet $0$ inches Height $8$                                                                                                                                                                                                                                                                                                                                                                  | eet Inches                |  |  |  |  |
| Total square feet in area: <u>16</u> feet <u>0</u> inches                                                                                                                                                                                                                                                                                                                                                             |                           |  |  |  |  |
| 6. Height above grade: $20$ feet 6 inches                                                                                                                                                                                                                                                                                                                                                                             |                           |  |  |  |  |
| 7. Elevation (side of building or lot where the sign will be erected):                                                                                                                                                                                                                                                                                                                                                | East Elevation            |  |  |  |  |
| 8. Name of Sign Contractor/Erector: South Water Signs                                                                                                                                                                                                                                                                                                                                                                 |                           |  |  |  |  |
| To be legal, such sign shall comply with all provisions of Title 17 of the Chicago Municipal Code ("Zoning<br>Ordinance") and all other provisions of the Municipal Code governing the permitting, construction and<br>maintenance and removal of signs and sign structures. Failure of the applicant and the applicant's<br>successors to comply shall be grounds for invalidation or revocation of the sign permit. |                           |  |  |  |  |
| Alderman 42<br>Ward                                                                                                                                                                                                                                                                                                                                                                                                   |                           |  |  |  |  |