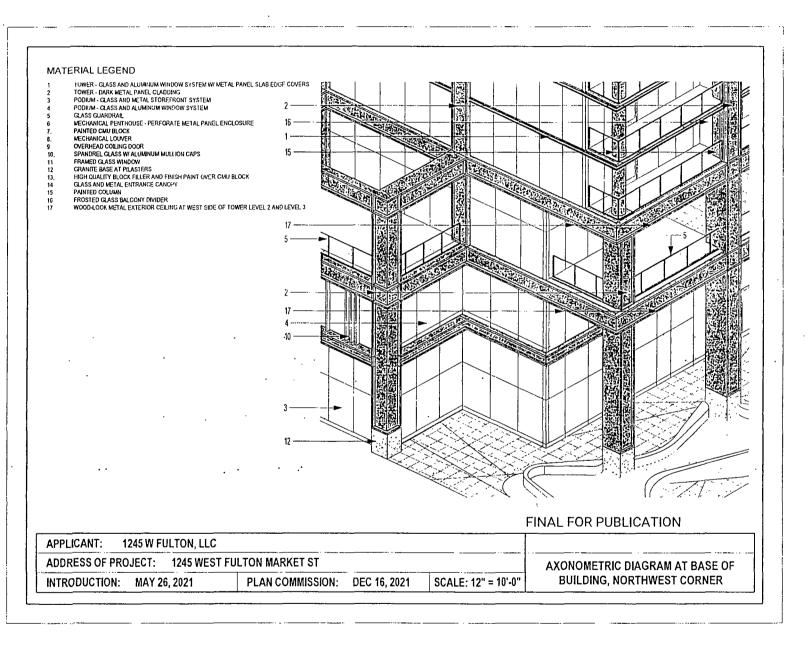

- 4. This Plan of Development consists of 18 Statements; a Bulk Regulations Table; an Existing Zoning Map; an Existing Land Use Map; a Property and Planned Development Boundary Map; a Ground Floor Site Plan; a Site Plan; Building Elevations (North, South, East and West); Axonometric Diagrams (Base, Middle, Top) and Bike Storage Fence Section prepared by Hartshorne Plunkard Architects and dated December 16, 2021 submitted herein. In any instance where a provision of this Planned Development conflicts with the Chicago Building Code, the Building Code shall control. This Planned Development conforms to the intent and purpose of the Chicago Zoning Ordinance, and all requirements thereto, and satisfies the established criteria for approval as a Planned Development. In case of a conflict between the terms of this Planned Development Ordinance and the Chicago Zoning Ordinance, this Planned Development shall control.
- 5. The following uses are permitted in the area delineated herein as a Planned Development: Residential Above the Ground Floor; Office; Lodging (All--Hotel subject to future site plan approval [See Statement 17]); Animal Services (excluding overnight boarding and kennels); Business Equipment Sales and Service; Business Support Services; Communication Service Establishments; Eating and Drinking Establishments (all, including Taverns); Financial Services (excluding payday loan and pawn shops); Food and Beverage Retail Sales; Medical Service; Personal Service; General Retail Sales; Participant Sports and Recreation; Artisan Manufacturing, Production and Industrial Services (only as an accessory use to a principal retail use); Co-located Wireless Communication Facilities, accessory parking and non-accessory parking (subject to Section 17-10-0503), and incidental and accessory uses.
- 6. On-Premise signs and temporary signs, such as construction and marketing signs, shall be permitted within the Planned Development, subject to the review and approval of the Department of Planning and Development. Off-Premise signs are prohibited within the boundary of the Planned Development.
- 7. For purposes of height measurement, the definitions in the Chicago Zoning Ordinance shall apply. The height of any building shall also be subject to height limitations, if any, established by the Federal Aviation Administration.
- 8. The maximum permitted floor area ratio (FAR) for the Property shall be in accordance with the attached Bulk Regulations and Data Table. For the purpose of FAR calculations and measurements, the definitions in the Zoning Ordinance shall apply. The permitted FAR identified in the Bulk Regulations and Data Table has been determined using a net site area of 38,693 square feet and a base FAR of 7.0.