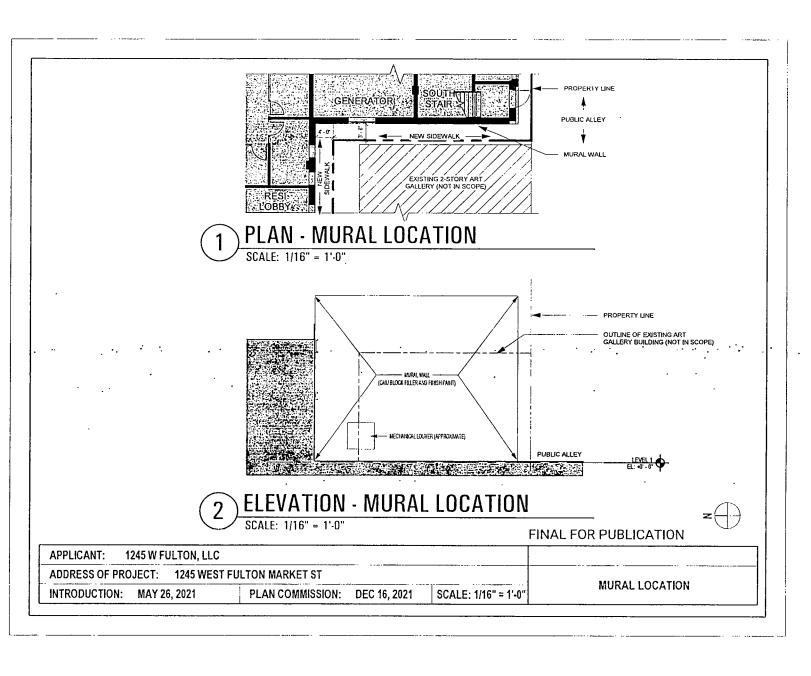

- 4. This Plan of Development consists of 18 Statements; a Bulk Regulations Table; an Existing Zoning Map; an Existing Land Use Map; a Property and Planned Development Boundary Map; a Ground Floor Site Plan; a Site Plan; Building Elevations (North, South, East and West); Axonometric Diagrams (Base, Middle, Top) and Bike Storage Fence Section prepared by Hartshorne Plunkard Architects and dated December 16, 2021 submitted herein. In any instance where a provision of this Planned Development conflicts with the Chicago Building Code, the Building Code shall control. This Planned Development conforms to the intent and purpose of the Chicago Zoning Ordinance, and all requirements thereto, and satisfies the established criteria for approval as a Planned Development. In case of a conflict between the terms of this Planned Development Ordinance and the Chicago Zoning Ordinance, this Planned Development shall control.
- 5. The following uses are permitted in the area delineated herein as a Planned Development: Residential Above the Ground Floor; Office; Lodging (All--Hotel subject to future site plan approval [See Statement 17]); Animal Services (excluding overnight boarding and kennels); Business Equipment Sales and Service; Business Support Services; Communication Service Establishments; Eating and Drinking Establishments (all, including Taverns); Financial Services (excluding payday loan and pawn shops); Food and Beverage Retail Sales; Medical Service; Personal Service; General Retail Sales; Participant Sports and Recreation; Artisan Manufacturing, Production and Industrial Services (only as an accessory use to a principal retail use); Co-located Wireless Communication Facilities, accessory parking and non-accessory parking (subject to Section 17-10-0503), and incidental and accessory uses.
- 6. On-Premise signs and temporary signs, such as construction and marketing signs, shall be permitted within the Planned Development, subject to the review and approval of the Department of Planning and Development. Off-Premise signs are prohibited within the boundary of the Planned Development.
- 7. For purposes of height measurement, the definitions in the Chicago Zoning Ordinance shall apply. The height of any building shall also be subject to height limitations, if any, established by the Federal Aviation Administration.
- 8. The maximum permitted floor area ratio (FAR) for the Property shall be in accordance with the attached Bulk Regulations and Data Table. For the purpose of FAR calculations and measurements, the definitions in the Zoning Ordinance shall apply. The permitted FAR identified in the Bulk Regulations and Data Table has been determined using a net site area of 38,693 square feet and a base FAR of 7.0.