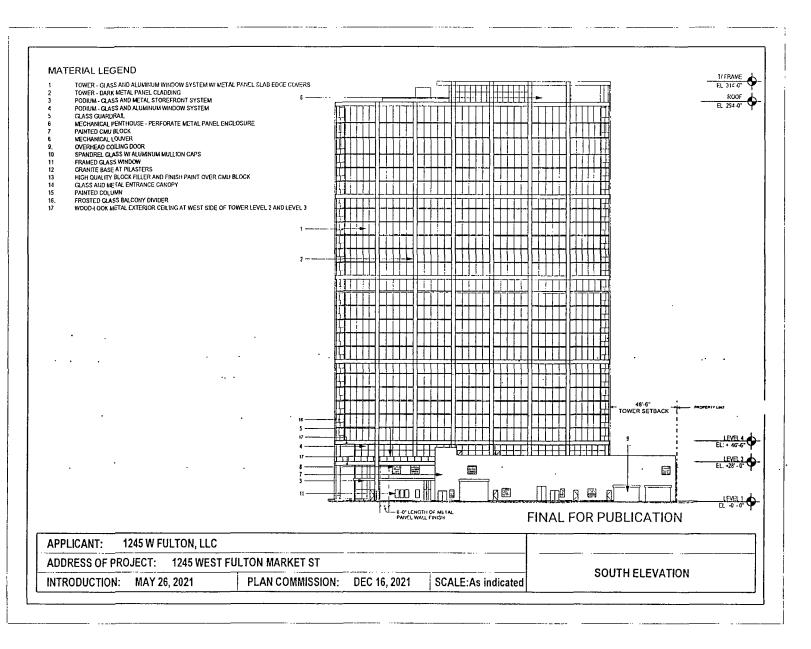

- 4. This Plan of Development consists of 18 Statements; a Bulk Regulations Table; an Existing Zoning Map; an Existing Land Use Map; a Property and Planned Development Boundary Map; a Ground Floor Site Plan; a Site Plan; Building Elevations (North, South, East and West); Axonometric Diagrams (Base, Middle, Top) and Bike Storage Fence Section prepared by Hartshorne Plunkard Architects and dated December 16, 2021 submitted herein. In any instance where a provision of this Planned Development conflicts with the Chicago Building Code, the Building Code shall control. This Planned Development conforms to the intent and purpose of the Chicago Zoning Ordinance, and all requirements thereto, and satisfies the established criteria for approval as a Planned Development. In case of a conflict between the terms of this Planned Development Ordinance and the Chicago Zoning Ordinance, this Planned Development shall control.
- 5. The following uses are permitted in the area delineated herein as a Planned Development: Residential Above the Ground Floor; Office; Lodging (All--Hotel subject to future site plan approval [See Statement 17]); Animal Services (excluding overnight boarding and kennels); Business Equipment Sales and Service; Business Support Services; Communication Service Establishments; Eating and Drinking Establishments (all, including Taverns); Financial Services (excluding payday loan and pawn shops); Food and Beverage Retail Sales; Medical Service; Personal Service; General Retail Sales; Participant Sports and Recreation; Artisan Manufacturing, Production and Industrial Services (only as an accessory use to a principal retail use); Co-located Wireless Communication Facilities, accessory parking and non-accessory parking (subject to Section 17-10-0503), and incidental and accessory uses.
- 6. On-Premise signs and temporary signs, such as construction and marketing signs, shall be permitted within the Planned Development, subject to the review and approval of the Department of Planning and Development. Off-Premise signs are prohibited within the boundary of the Planned Development.
- 7. For purposes of height measurement, the definitions in the Chicago Zoning Ordinance shall apply. The height of any building shall also be subject to height limitations, if any, established by the Federal Aviation Administration.
- 8. The maximum permitted floor area ratio (FAR) for the Property shall be in accordance with the attached Bulk Regulations and Data Table. For the purpose of FAR calculations and measurements, the definitions in the Zoning Ordinance shall apply. The permitted FAR identified in the Bulk Regulations and Data Table has been determined using a net site area of 38,693 square feet and a base FAR of 7.0.

Minimum Off-Street Parking Spaces:

199

Minimum Off-Street Loading Berths:

2

Maximum Building Height:

314'

Minimum Setbacks:

In accordance with plans