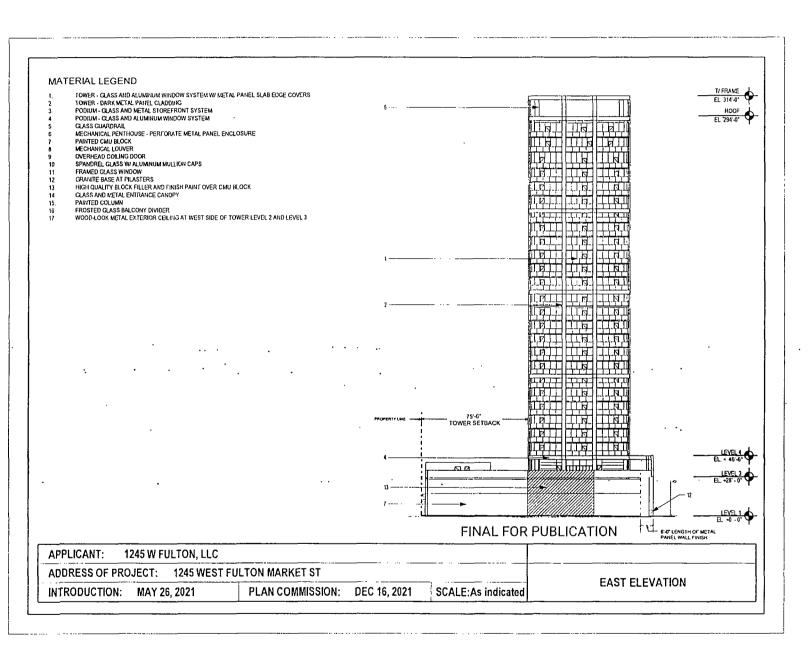

- 4. This Plan of Development consists of 18 Statements; a Bulk Regulations Table; an Existing Zoning Map; an Existing Land Use Map; a Property and Planned Development Boundary Map; a Ground Floor Site Plan; a Site Plan; Building Elevations (North, South, East and West); Axonometric Diagrams (Base, Middle, Top) and Bike Storage Fence Section prepared by Hartshorne Plunkard Architects and dated December 16, 2021 submitted herein. In any instance where a provision of this Planned Development conflicts with the Chicago Building Code, the Building Code shall control. This Planned Development conforms to the intent and purpose of the Chicago Zoning Ordinance, and all requirements thereto, and satisfies the established criteria for approval as a Planned Development. In case of a conflict between the terms of this Planned Development Ordinance and the Chicago Zoning Ordinance, this Planned Development shall control.
- 5. The following uses are permitted in the area delineated herein as a Planned Development: Residential Above the Ground Floor; Office; Lodging (All--Hotel subject to future site plan approval [See Statement 17]); Animal Services (excluding overnight boarding and kennels); Business Equipment Sales and Service; Business Support Services; Communication Service Establishments; Eating and Drinking Establishments (all, including Taverns); Financial Services (excluding payday loan and pawn shops); Food and Beverage Retail Sales; Medical Service; Personal Service; General Retail Sales; Participant Sports and Recreation; Artisan Manufacturing, Production and Industrial Services (only as an accessory use to a principal retail use); Co-located Wireless Communication Facilities, accessory parking and non-accessory parking (subject to Section 17-10-0503), and incidental and accessory uses.
- 6. On-Premise signs and temporary signs, such as construction and marketing signs, shall be permitted within the Planned Development, subject to the review and approval of the Department of Planning and Development. Off-Premise signs are prohibited within the boundary of the Planned Development.
- 7. For purposes of height measurement, the definitions in the Chicago Zoning Ordinance shall apply. The height of any building shall also be subject to height limitations, if any, established by the Federal Aviation Administration.
- 8. The maximum permitted floor area ratio (FAR) for the Property shall be in accordance with the attached Bulk Regulations and Data Table. For the purpose of FAR calculations and measurements, the definitions in the Zoning Ordinance shall apply. The permitted FAR identified in the Bulk Regulations and Data Table has been determined using a net site area of 38,693 square feet and a base FAR of 7.0.