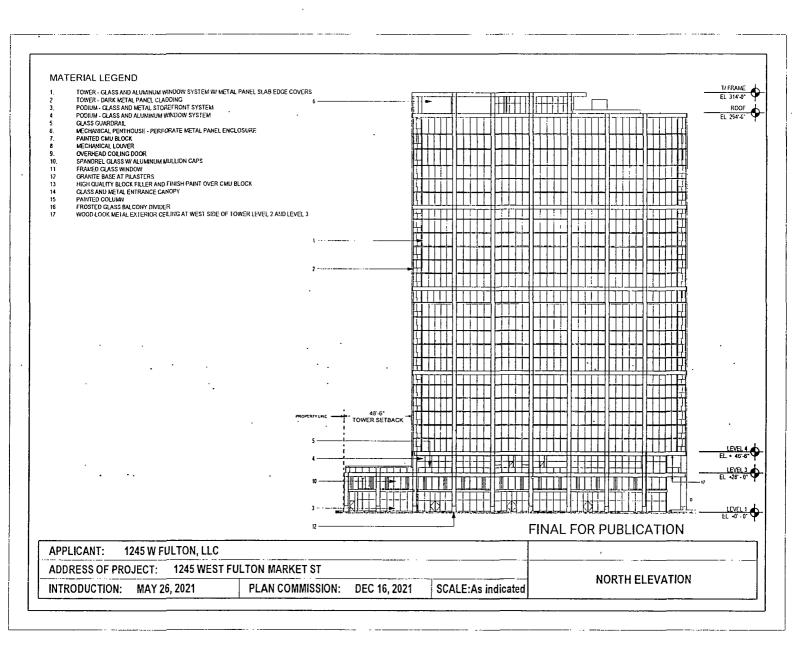

- 4. This Plan of Development consists of 18 Statements; a Bulk Regulations Table; an Existing Zoning Map; an Existing Land Use Map; a Property and Planned Development Boundary Map; a Ground Floor Site Plan; a Site Plan; Building Elevations (North, South, East and West); Axonometric Diagrams (Base, Middle, Top) and Bike Storage Fence Section prepared by Hartshorne Plunkard Architects and dated December 16, 2021 submitted herein. In any instance where a provision of this Planned Development conflicts with the Chicago Building Code, the Building Code shall control. This Planned Development conforms to the intent and purpose of the Chicago Zoning Ordinance, and all requirements thereto, and satisfies the established criteria for approval as a Planned Development. In case of a conflict between the terms of this Planned Development Ordinance and the Chicago Zoning Ordinance, this Planned Development shall control.
- 5. The following uses are permitted in the area delineated herein as a Planned Development: Residential Above the Ground Floor; Office; Lodging (All--Hotel subject to future site plan approval [See Statement 17]); Animal Services (excluding overnight boarding and kennels); Business Equipment Sales and Service; Business Support Services; Communication Service Establishments; Eating and Drinking Establishments (all, including Taverns); Financial Services (excluding payday loan and pawn shops); Food and Beverage Retail Sales; Medical Service; Personal Service; General Retail Sales; Participant Sports and Recreation; Artisan Manufacturing, Production and Industrial Services (only as an accessory use to a principal retail use); Co-located Wireless Communication Facilities, accessory parking and non-accessory parking (subject to Section 17-10-0503), and incidental and accessory uses.
- 6. On-Premise signs and temporary signs, such as construction and marketing signs, shall be permitted within the Planned Development, subject to the review and approval of the Department of Planning and Development. Off-Premise signs are prohibited within the boundary of the Planned Development.
- 7. For purposes of height measurement, the definitions in the Chicago Zoning Ordinance shall apply. The height of any building shall also be subject to height limitations, if any, established by the Federal Aviation Administration.
- 8. The maximum permitted floor area ratio (FAR) for the Property shall be in accordance with the attached Bulk Regulations and Data Table. For the purpose of FAR calculations and measurements, the definitions in the Zoning Ordinance shall apply. The permitted FAR identified in the Bulk Regulations and Data Table has been determined using a net site area of 38,693 square feet and a base FAR of 7.0.