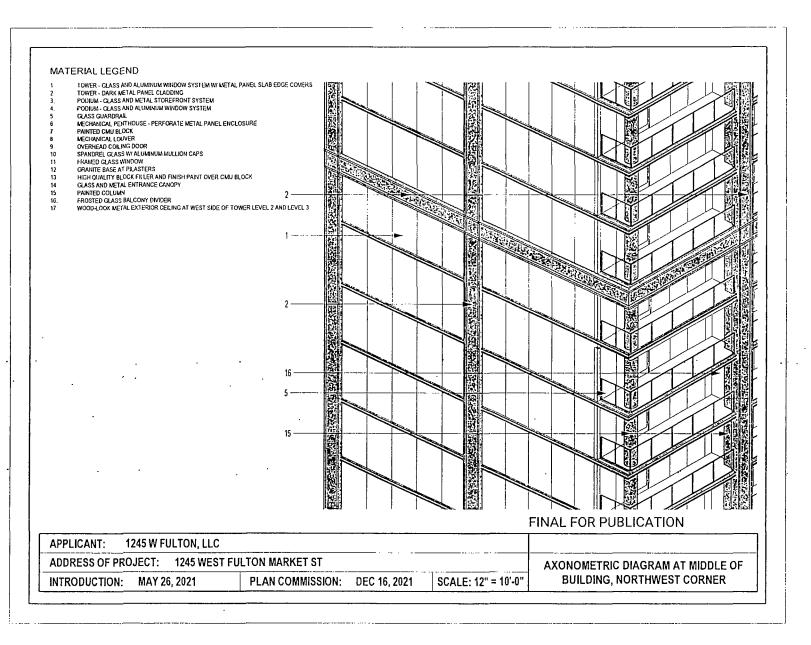

- 4. This Plan of Development consists of 18 Statements; a Bulk Regulations Table; an Existing Zoning Map; an Existing Land Use Map; a Property and Planned Development Boundary Map; a Ground Floor Site Plan; a Site Plan; Building Elevations (North, South, East and West); Axonometric Diagrams (Base, Middle, Top) and Bike Storage Fence Section prepared by Hartshorne Plunkard Architects and dated December 16, 2021 submitted herein. In any instance where a provision of this Planned Development conflicts with the Chicago Building Code, the Building Code shall control. This Planned Development conforms to the intent and purpose of the Chicago Zoning Ordinance, and all requirements thereto, and satisfies the established criteria for approval as a Planned Development. In case of a conflict between the terms of this Planned Development Ordinance and the Chicago Zoning Ordinance, this Planned Development shall control.
- 5. The following uses are permitted in the area delineated herein as a Planned Development: Residential Above the Ground Floor; Office; Lodging (All--Hotel subject to future site plan approval [See Statement 17]); Animal Services (excluding overnight boarding and kennels); Business Equipment Sales and Service; Business Support Services; Communication Service Establishments; Eating and Drinking Establishments (all, including Taverns); Financial Services (excluding payday loan and pawn shops); Food and Beverage Retail Sales; Medical Service; Personal Service; General Retail Sales; Participant Sports and Recreation; Artisan Manufacturing, Production and Industrial Services (only as an accessory use to a principal retail use); Co-located Wireless Communication Facilities, accessory parking and non-accessory parking (subject to Section 17-10-0503), and incidental and accessory uses.
- 6. On-Premise signs and temporary signs, such as construction and marketing signs, shall be permitted within the Planned Development, subject to the review and approval of the Department of Planning and Development. Off-Premise signs are prohibited within the boundary of the Planned Development.
- 7. For purposes of height measurement, the definitions in the Chicago Zoning Ordinance shall apply. The height of any building shall also be subject to height limitations, if any, established by the Federal Aviation Administration.
- 8. The maximum permitted floor area ratio (FAR) for the Property shall be in accordance with the attached Bulk Regulations and Data Table. For the purpose of FAR calculations and measurements, the definitions in the Zoning Ordinance shall apply. The permitted FAR identified in the Bulk Regulations and Data Table has been determined using a net site area of 38,693 square feet and a base FAR of 7.0.