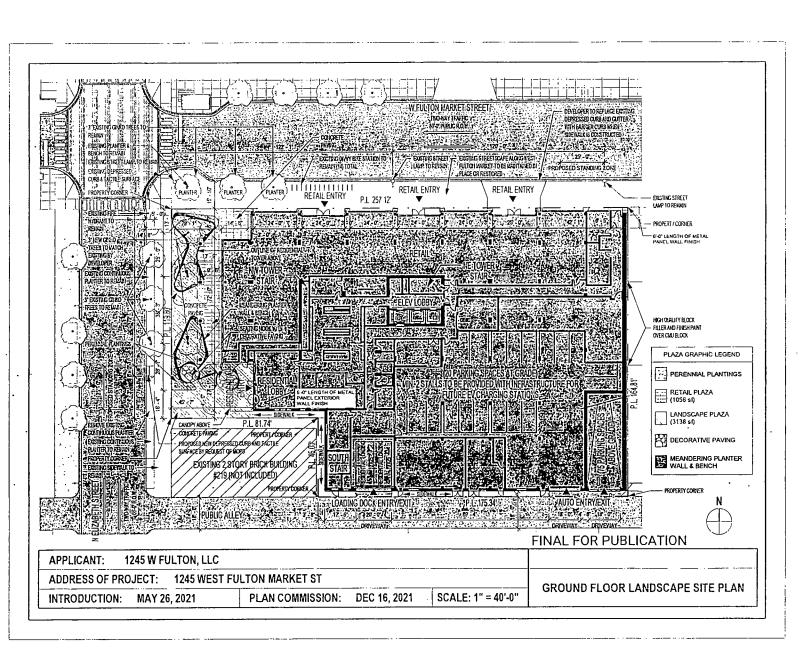

The Applicant or its successors or assignees shall, at its own cost, construct the proposed Landscape Plaza depicted on the Ground Floor Landscape Site Plan (hereinafter, the "Open Space"). The Open Space shall be substantially complete prior to issuance of the last final certificate of occupancy for the improvements to be constructed on the street/ground floor provided that plantings may be delayed if consistent with good landscape practice, but not longer than one year following receipt of the final Certificate of Occupancy for the ground floor improvements. The Applicant, its successors or assigns, shall be responsible for maintaining, repairing, replacing, and managing the Open Space, including ensuring that the landscaping is well maintained that the vegetation and plantings are kept in healthy condition and that the Open Space is clean, well lit, litter free and clear of snow (hardscaped areas) and debris. The Applicant shall provide sufficient liability insurance coverage for the operation of the Open Space for public use. The Open Space shall be open to the public, free of charge, during normal park hours from 6:00am to 11:00pm every day of the year, and the Applicant shall post a sign at all entries visible from the public right of way stating the same.