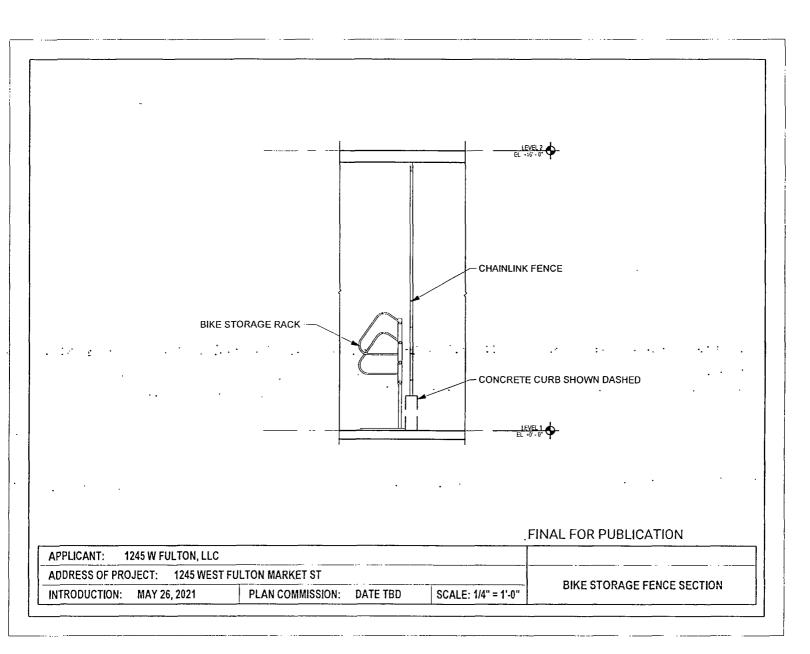

- 4. This Plan of Development consists of 18 Statements; a Bulk Regulations Table; an Existing Zoning Map; an Existing Land Use Map; a Property and Planned Development Boundary Map; a Ground Floor Site Plan; a Site Plan; Building Elevations (North, South, East and West); Axonometric Diagrams (Base, Middle, Top) and Bike Storage Fence Section prepared by Hartshorne Plunkard Architects and dated December 16, 2021 submitted herein. In any instance where a provision of this Planned Development conflicts with the Chicago Building Code, the Building Code shall control. This Planned Development conforms to the intent and purpose of the Chicago Zoning Ordinance, and all requirements thereto, and satisfies the established criteria for approval as a Planned Development. In case of a conflict between the terms of this Planned Development Ordinance and the Chicago Zoning Ordinance, this Planned Development shall control.
- 5. The following uses are permitted in the area delineated herein as a Planned Development: Residential Above the Ground Floor; Office; Lodging (All--Hotel subject to future site plan approval [See Statement 17]); Animal Services (excluding overnight boarding and kennels); Business Equipment Sales and Service; Business Support Services; Communication Service Establishments; Eating and Drinking Establishments (all, including Taverns); Financial Services (excluding payday loan and pawn shops); Food and Beverage Retail Sales; Medical Service; Personal Service; General Retail Sales; Participant Sports and Recreation; Artisan Manufacturing, Production and Industrial Services (only as an accessory use to a principal retail use); Co-located Wireless Communication Facilities, accessory parking and non-accessory parking (subject to Section 17-10-0503), and incidental and accessory uses.
- 6. On-Premise signs and temporary signs, such as construction and marketing signs, shall be permitted within the Planned Development, subject to the review and approval of the Department of Planning and Development. Off-Premise signs are prohibited within the boundary of the Planned Development.
- 7. For purposes of height measurement, the definitions in the Chicago Zoning Ordinance shall apply. The height of any building shall also be subject to height limitations, if any, established by the Federal Aviation Administration.
- 8. The maximum permitted floor area ratio (FAR) for the Property shall be in accordance with the attached Bulk Regulations and Data Table. For the purpose of FAR calculations and measurements, the definitions in the Zoning Ordinance shall apply. The permitted FAR identified in the Bulk Regulations and Data Table has been determined using a net site area of 38,693 square feet and a base FAR of 7.0.