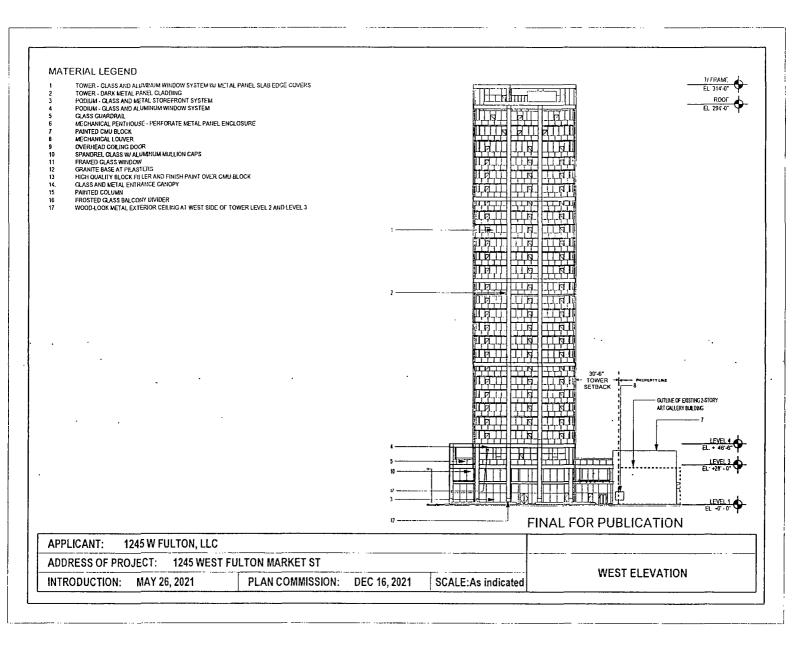

- 4. This Plan of Development consists of 18 Statements; a Bulk Regulations Table; an Existing Zoning Map; an Existing Land Use Map; a Property and Planned Development Boundary Map; a Ground Floor Site Plan; a Site Plan; Building Elevations (North, South, East and West); Axonometric Diagrams (Base, Middle, Top) and Bike Storage Fence Section prepared by Hartshorne Plunkard Architects and dated December 16, 2021 submitted herein. In any instance where a provision of this Planned Development conflicts with the Chicago Building Code, the Building Code shall control. This Planned Development conforms to the intent and purpose of the Chicago Zoning Ordinance, and all requirements thereto, and satisfies the established criteria for approval as a Planned Development. In case of a conflict between the terms of this Planned Development Ordinance and the Chicago Zoning Ordinance, this Planned Development shall control.
- 5. The following uses are permitted in the area delineated herein as a Planned Development: Residential Above the Ground Floor; Office; Lodging (All--Hotel subject to future site plan approval [See Statement 17]); Animal Services (excluding overnight boarding and kennels); Business Equipment Sales and Service; Business Support Services; Communication Service Establishments; Eating and Drinking Establishments (all, including Taverns); Financial Services (excluding payday loan and pawn shops); Food and Beverage Retail Sales; Medical Service; Personal Service; General Retail Sales; Participant Sports and Recreation; Artisan Manufacturing, Production and Industrial Services (only as an accessory use to a principal retail use); Co-located Wireless Communication Facilities, accessory parking and non-accessory parking (subject to Section 17-10-0503), and incidental and accessory uses.
- 6. On-Premise signs and temporary signs, such as construction and marketing signs, shall be permitted within the Planned Development, subject to the review and approval of the Department of Planning and Development. Off-Premise signs are prohibited within the boundary of the Planned Development.
- 7. For purposes of height measurement, the definitions in the Chicago Zoning Ordinance shall apply. The height of any building shall also be subject to height limitations, if any, established by the Federal Aviation Administration.
- 8. The maximum permitted floor area ratio (FAR) for the Property shall be in accordance with the attached Bulk Regulations and Data Table. For the purpose of FAR calculations and measurements, the definitions in the Zoning Ordinance shall apply. The permitted FAR identified in the Bulk Regulations and Data Table has been determined using a net site area of 38,693 square feet and a base FAR of 7.0.