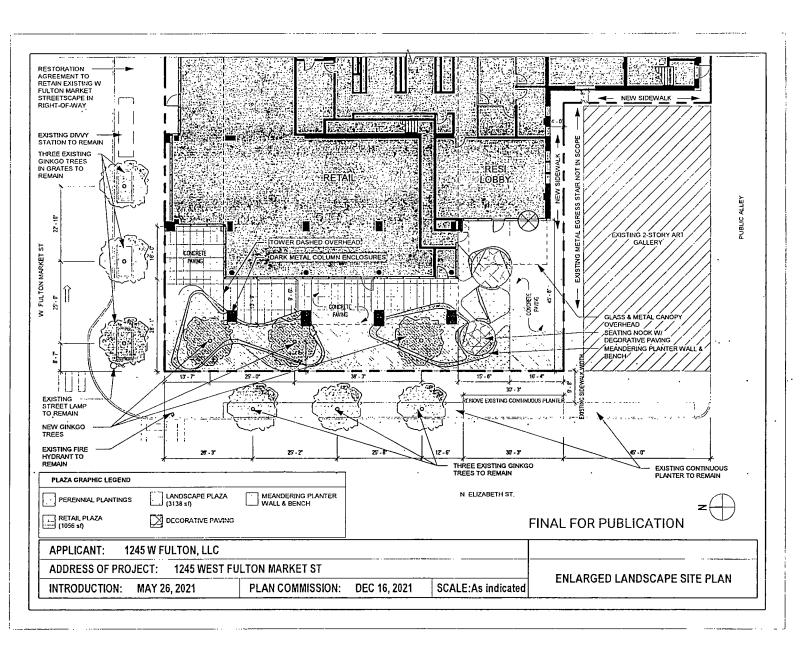

The Applicant or its successors or assignees shall, at its own cost, construct the proposed Landscape Plaza depicted on the Ground Floor Landscape Site Plan (hereinafter, the "Open Space"). The Open Space shall be substantially complete prior to issuance of the last final certificate of occupancy for the improvements to be constructed on the street/ground floor provided that plantings may be delayed if consistent with good landscape practice, but not longer than one year following receipt of the final Certificate of Occupancy for the ground floor improvements. The Applicant, its successors or assigns, shall be responsible for maintaining, repairing, replacing, and managing the Open Space, including ensuring that the landscaping is well maintained that the vegetation and plantings are kept in healthy condition and that the Open Space is clean, well lit, litter free and clear of snow (hardscaped areas) and debris. The Applicant shall provide sufficient liability insurance coverage for the operation of the Open Space for public use. The Open Space shall be open to the public, free of charge, during normal park hours from 6:00am to 11:00pm every day of the year, and the Applicant shall post a sign at all entries visible from the public right of way stating the same.