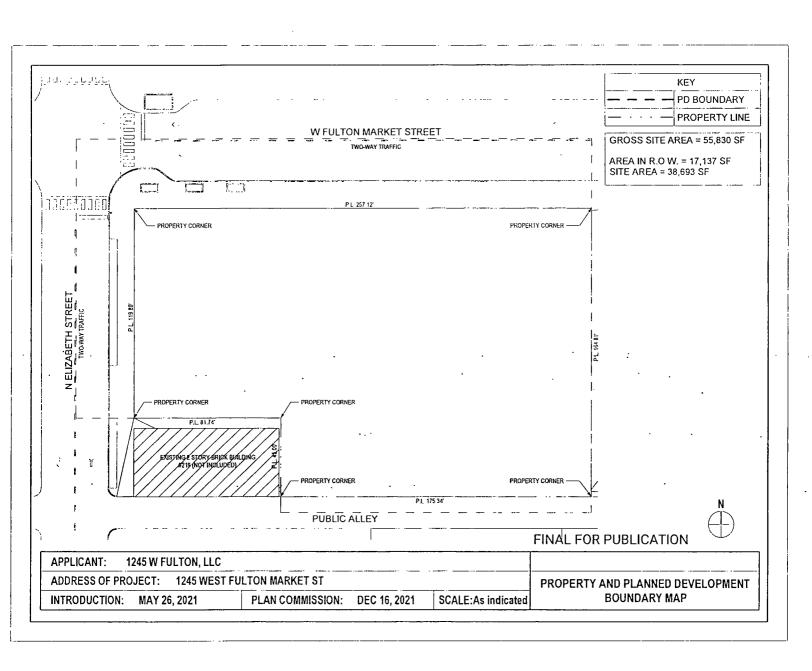

# RESIDENTIAL-BUSINESS PLANNED DEVELOPMENT NO. \_\_\_\_\_\_ PLANNED DEVELOPMENT STATEMENTS

- 1. The area delineated herein as Planned Development Number TBD (Planned Development) consists of approximately 38,693square feet of property which is depicted on the attached Planned Development Boundary and Property Line Map (Property). 1245 W. Fulton, LLC is the "Applicant" for this Planned Development and owner of the Property.
- 2. The requirements, obligations and conditions contained within this Planned Development shall be binding upon the Applicant, its successors and assigns and, if different than the Applicant, the legal title holders and any ground lessors. All rights granted hereunder to the Applicant shall inure to the benefit of the Applicant's successors and assigns and, if different than the Applicant, the legal title holder and any ground lessors. Furthermore, pursuant to the requirements of Section 17-8-0400 of the Chicago Zoning Ordinance, the Property, at the time of application for amendments, modifications or changes (administrative, legislative or otherwise) to this Planned Development are made, shall be under single ownership or designated control. Single designated control is defined in Section 17-8-0400.
- 3. All applicable official reviews, approvals or permits are required to be obtained by the Applicant or its successors, assignees or grantees. Any dedication or vacation of streets or alleys or grants of easements or any adjustment of the right-of-way shall require a separate submittal to the Department of Transportation on behalf of the Applicant or its successors, assigns or grantees.

# RESIDENTIAL-BUSINESS PLANNED DEVELOPMENT NO. BULK REGULATIONS AND DATA TABLE

Gross Site Area (sf):

55,830 SF

Area of Public Rights-of-Way (sf):

17,137 SF

Net Site Area (sf):

38,693 SF

Maximum Floor Area Ratio: