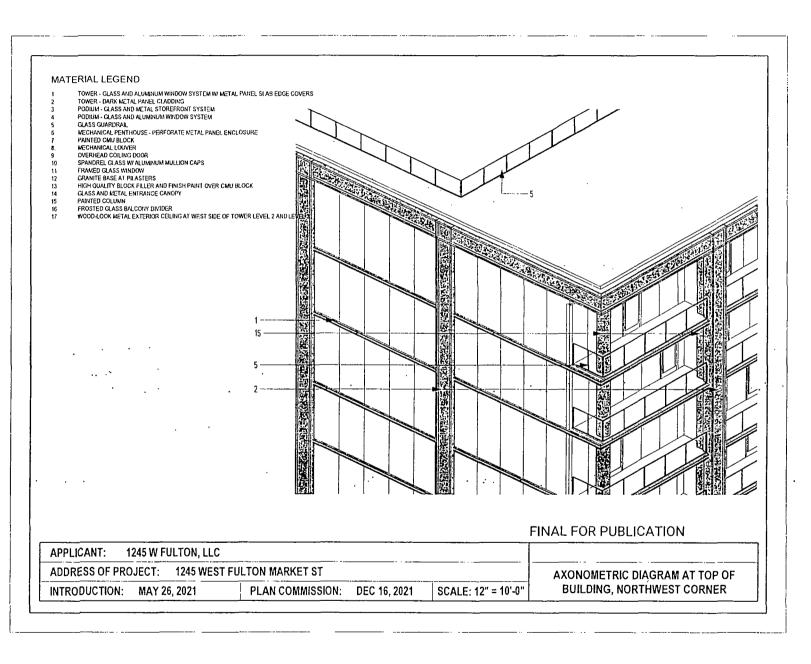

- 4. This Plan of Development consists of 18 Statements; a Bulk Regulations Table; an Existing Zoning Map; an Existing Land Use Map; a Property and Planned Development Boundary Map; a Ground Floor Site Plan; a Site Plan; Building Elevations (North, South, East and West); Axonometric Diagrams (Base, Middle, Top) and Bike Storage Fence Section prepared by Hartshorne Plunkard Architects and dated December 16, 2021 submitted herein. In any instance where a provision of this Planned Development conflicts with the Chicago Building Code, the Building Code shall control. This Planned Development conforms to the intent and purpose of the Chicago Zoning Ordinance, and all requirements thereto, and satisfies the established criteria for approval as a Planned Development. In case of a conflict between the terms of this Planned Development Ordinance and the Chicago Zoning Ordinance, this Planned Development shall control.
- 5. The following uses are permitted in the area delineated herein as a Planned Development: Residential Above the Ground Floor; Office; Lodging (All--Hotel subject to future site plan approval [See Statement 17]); Animal Services (excluding overnight boarding and kennels); Business Equipment Sales and Service; Business Support Services; Communication Service Establishments; Eating and Drinking Establishments (all, including Taverns); Financial Services (excluding payday loan and pawn shops); Food and Beverage Retail Sales; Medical Service; Personal Service; General Retail Sales; Participant Sports and Recreation; Artisan Manufacturing, Production and Industrial Services (only as an accessory use to a principal retail use); Co-located Wireless Communication Facilities, accessory parking and non-accessory parking (subject to Section 17-10-0503), and incidental and accessory uses.
- 6. On-Premise signs and temporary signs, such as construction and marketing signs, shall be permitted within the Planned Development, subject to the review and approval of the Department of Planning and Development. Off-Premise signs are prohibited within the boundary of the Planned Development.
- 7. For purposes of height measurement, the definitions in the Chicago Zoning Ordinance shall apply. The height of any building shall also be subject to height limitations, if any, established by the Federal Aviation Administration.
- 8. The maximum permitted floor area ratio (FAR) for the Property shall be in accordance with the attached Bulk Regulations and Data Table. For the purpose of FAR calculations and measurements, the definitions in the Zoning Ordinance shall apply. The permitted FAR identified in the Bulk Regulations and Data Table has been determined using a net site area of 38,693 square feet and a base FAR of 7.0.