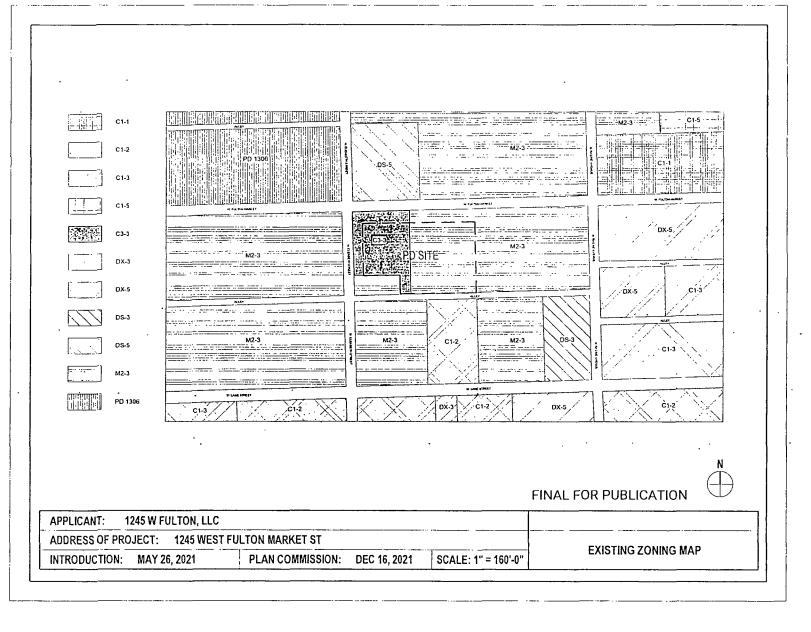

#### BE IT ORDAINED BY THE CITY COUNCIL OF THE CITY OF CHICAGO:

**SECTION 1.** That the Chicago Zoning Ordinance be amended by changing all of the M2-3 Light Industry District and C3-3 Commercial Manufacturing and Employment District symbols and indications as shown on Map 1-G in the area bounded by:

West Fulton Market; a line 257.12 feet east of and parallel to North Elizabeth Street; the 18-foot public alley south of and parallel to West Fulton Market; a line 81.74 feet east of and parallel to North Elizabeth Street; a line 119.8 feet south of and parallel to West Fulton Market and North Elizabeth Street.

to those of the DX-7 Downtown Mixed-Use District.

**SECTION 2.** That the Chicago Zoning Ordinance be amended by changing all of the DX-7 Downtown Mixed-Use District symbols and indications as shown on Map 1-G in the area bounded by:

to those of a Residential-Business Planned Development which is hereby established in the area above described, subject to such use and bulk regulations as are set forth in the Plan of Development herewith attached and made a part thereof and to no others.