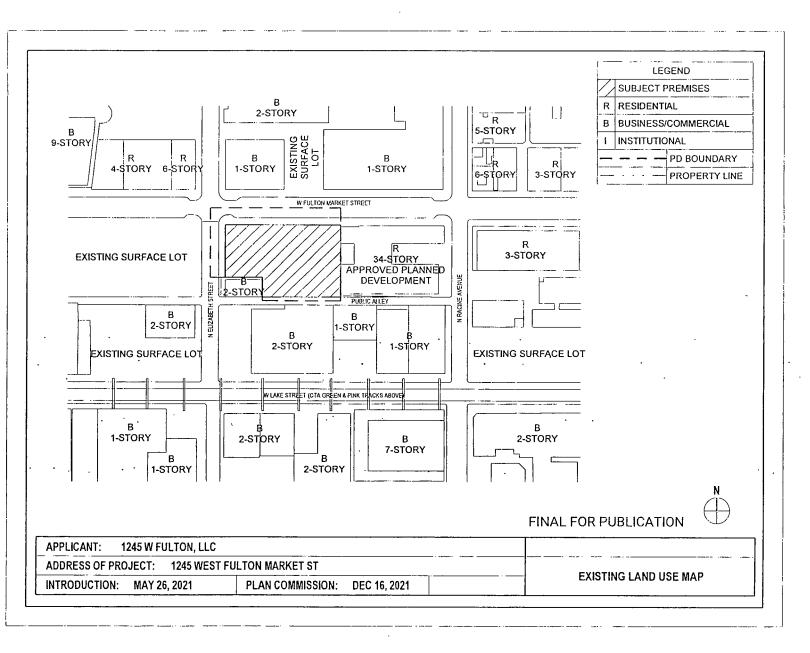

This PD is located in the Fulton Market Innovation District (the "FMID"). The Chicago Plan Commission adopted a plan for the FMID in July 2014, and approved an update to the plan (the "FMID Plan Update") in February 2021. The FMID Plan Update allows residential uses north of Lake Street in the FMID and establishes a 30% affordability goal for new residential projects in that area. In order to achieve that goal, the City's Department of Housing ("DOH") is committed to offering developers a menu of public assistance. The Applicant agrees to collaborate with DOH to provide an additional 35 affordable units (10% of 350) either on-site or in an off-site location within the boundaries of the FMID, in accordance with the FMID Plan Update (the "FMID Units"). Specifically, the Applicant and DOH will collaborate to establish the additional cost associated with the construction of the FMID Units, including review of a detailed budget and proforma. The Applicant will work with DOH to identify public financial assistance to fund the FMID Units, whether on-site or off-site through a potential partnership with an affordable housing developer. To that end, the Applicant (a) has submitted an intake form to initiate the process required to apply for financial assistance from the City, including, but not limited to, 4% Low Income Housing Tax Credits (the "FMID Financial Assistance") and (b) has agreed to collaborate with DOH to explore partnerships with affordable housing developers to provide the FMID Units. If the Applicant is not awarded FMID Financial Assistance or is unable to form a partnership with an affordable housing developer on terms that will fully fund the cost of the FMID