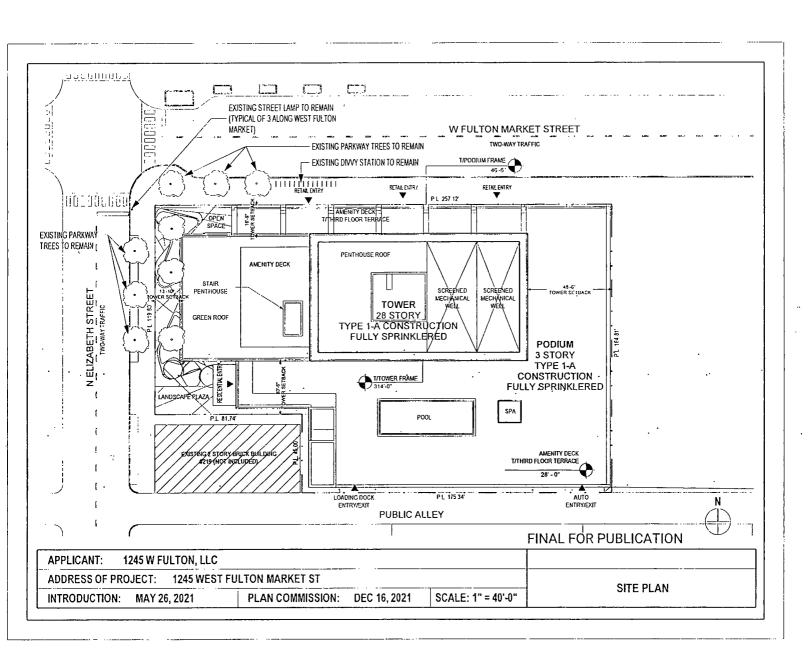

- 4. This Plan of Development consists of 18 Statements; a Bulk Regulations Table; an Existing Zoning Map; an Existing Land Use Map; a Property and Planned Development Boundary Map; a Ground Floor Site Plan; a Site Plan; Building Elevations (North, South, East and West); Axonometric Diagrams (Base, Middle, Top) and Bike Storage Fence Section prepared by Hartshorne Plunkard Architects and dated December 16, 2021 submitted herein. In any instance where a provision of this Planned Development conflicts with the Chicago Building Code, the Building Code shall control. This Planned Development conforms to the intent and purpose of the Chicago Zoning Ordinance, and all requirements thereto, and satisfies the established criteria for approval as a Planned Development. In case of a conflict between the terms of this Planned Development Ordinance and the Chicago Zoning Ordinance, this Planned Development shall control.
- 5. The following uses are permitted in the area delineated herein as a Planned Development: Residential Above the Ground Floor; Office; Lodging (All--Hotel subject to future site plan approval [See Statement 17]); Animal Services (excluding overnight boarding and kennels); Business Equipment Sales and Service; Business Support Services; Communication Service Establishments; Eating and Drinking Establishments (all, including Taverns); Financial Services (excluding payday loan and pawn shops); Food and Beverage Retail Sales; Medical Service; Personal Service; General Retail Sales; Participant Sports and Recreation; Artisan Manufacturing, Production and Industrial Services (only as an accessory use to a principal retail use); Co-located Wireless Communication Facilities, accessory parking and non-accessory parking (subject to Section 17-10-0503), and incidental and accessory uses.
- 6. On-Premise signs and temporary signs, such as construction and marketing signs, shall be permitted within the Planned Development, subject to the review and approval of the Department of Planning and Development. Off-Premise signs are prohibited within the boundary of the Planned Development.
- 7. For purposes of height measurement, the definitions in the Chicago Zoning Ordinance shall apply. The height of any building shall also be subject to height limitations, if any, established by the Federal Aviation Administration.
- 8. The maximum permitted floor area ratio (FAR) for the Property shall be in accordance with the attached Bulk Regulations and Data Table. For the purpose of FAR calculations and measurements, the definitions in the Zoning Ordinance shall apply. The permitted FAR identified in the Bulk Regulations and Data Table has been determined using a net site area of 38,693 square feet and a base FAR of 7.0.

# RESIDENTIAL-BUSINESS PLANNED DEVELOPMENT NO. BULK REGULATIONS AND DATA TABLE

Gross Site Area (sf):

55,830 SF

Area of Public Rights-of-Way (sf):

17,137 SF

Net Site Area (sf):

38,693 SF

Maximum Floor Area Ratio:

9.0

Maximum Permitted Dwelling Units:

350

Maximum Permitted Dwelling Units and

350\*

Hotel Keys:

95

Minimum Bicycle Parking Spaces:

Minimum Off-Street Parking Spaces:

199

Minimum Off-Street Loading Berths:

2

Maximum Building Height:

314'

Minimum Setbacks:

In accordance with plans

\* Hotel Use must be approved through Site Plan Approval (see Statements 5 & 17). The total number of combined Dwelling Units and Hotel Keys shall not exceed 350.

Applicant Address 1245 W. Fulton, LLC

Lutraducad