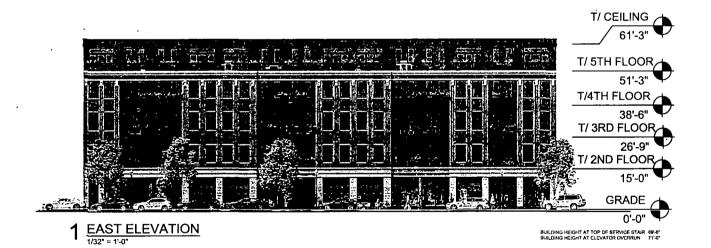

- 4. This Plan of Development consists of 17 Statements: a Bulk Regulations Table; an Existing Zoning Map; an Existing Land-Use Map; a Planned Development Boundary and Property Line Map; Site Plan/Landscape plan; typical Floor Plans; a Green Roof Plan; and, Building Elevations (North, South, East and West) prepared by Space Architects and Planning and dated November 18th, submitted herein. Full-sized copies of the Site Plan, Landscape Plan and Building Elevations are on file with the Department of Planning and Development. In any instance where a provision of this Planned Development conflicts with the Chicago Building Code, the Building Code shall control. This Planned Development conforms to the intent and purpose of the Chicago Zoning Ordinance, and all requirements thereto, and satisfies the established criteria for approval as a Planned Development. In case of a conflict between the terms of this Planned Development Ordinance and the Chicago Zoning Ordinance, this Planned Development shall control.
- 5. The following uses are permitted in the area delineated herein as a Residential-Business Planned Development: multi-unit residential; Restaurants both Limited and General including outdoor patios; Financial Institutions (excluding Payday Loan and Pawn Shops), Automatic teller machines: animal Sales and grooming services (excluding Boarding and Kenneling): Food and Beverage Retail Sales; Liquor Sales (as accessory use); Medical Service; Office, Parking (accessory), Personal Services: Dry Cleaning drop-off or pick-up (no dry cleaning plants); General Retail Sales; and Indoor Sports and Recreation, Participant (including a Children's Play Center).
- 6. On-Premise signs and temporary signs, such as construction and marketing signs, shall be permitted within the Planned Development, subject to the review and approval of the Department of Planning and Development. Off-Premise signs are prohibited within the boundary of the Planned Development.
- 7. For purposes of height measurement, the definitions in the Chicago Zoning Ordinance shall apply. The height of any building shall also be subject to height limitations, if any, established by the Federal Aviation Administration.

Minimum Bike Parking 76 spaces - indoors

Maximum Building Height: 61'-3" ~ measured according to CZO 17-17-0311-A

Minimum Setbacks. In accordance with plans

CONTACT