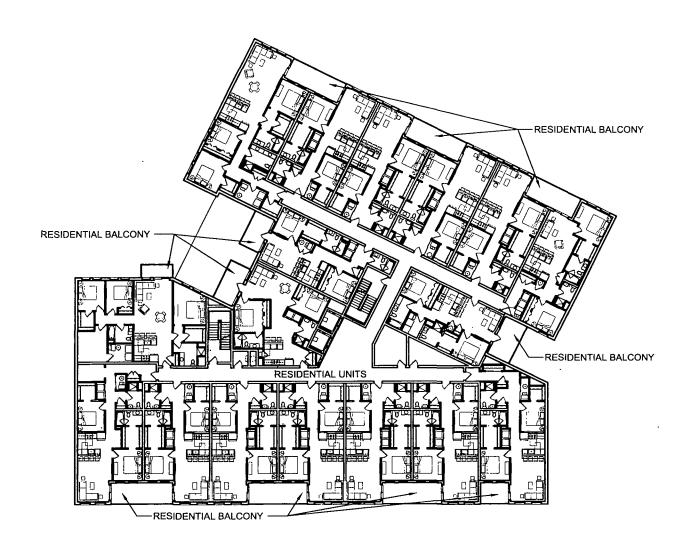

- 4. This Plan of Development consists of 17 Statements: a Bulk Regulations Table; an Existing Zoning Map; an Existing Land-Use Map; a Planned Development Boundary and Property Line Map; Site Plan/Landscape plan; typical Floor Plans; a Green Roof Plan; and, Building Elevations (North, South, East and West) prepared by Space Architects and Planning and dated November 18th, submitted herein. Full-sized copies of the Site Plan, Landscape Plan and Building Elevations are on file with the Department of Planning and Development. In any instance where a provision of this Planned Development conflicts with the Chicago Building Code, the Building Code shall control. This Planned Development conforms to the intent and purpose of the Chicago Zoning Ordinance, and all requirements thereto, and satisfies the established criteria for approval as a Planned Development. In case of a conflict between the terms of this Planned Development Ordinance and the Chicago Zoning Ordinance, this Planned Development shall control.
- 5. The following uses are permitted in the area delineated herein as a Residential-Business Planned Development: multi-unit residential; Restaurants both Limited and General including outdoor patios; Financial Institutions (excluding Payday Loan and Pawn Shops), Automatic teller machines: animal Sales and grooming services (excluding Boarding and Kenneling): Food and Beverage Retail Sales; Liquor Sales (as accessory use); Medical Service; Office, Parking (accessory), Personal Services: Dry Cleaning drop-off or pick-up (no dry cleaning plants); General Retail Sales; and Indoor Sports and Recreation, Participant (including a Children's Play Center).
- 6. On-Premise signs and temporary signs, such as construction and marketing signs, shall be permitted within the Planned Development, subject to the review and approval of the Department of Planning and Development. Off-Premise signs are prohibited within the boundary of the Planned Development.
- 7. For purposes of height measurement, the definitions in the Chicago Zoning Ordinance shall apply. The height of any building shall also be subject to height limitations, if any, established by the Federal Aviation Administration.

Maximum Floor Area Ratio = base FAR 3.0, max FAR 4.0 pursuant to 17-3-0403-B and 17-3-0403-C

Maximum Permitted Dwelling Units: 68

Minimum Off-Street Parking: 28 (indoor)

Minimum Off-Street loading: One Berth {10'-0" x 25'-0"}