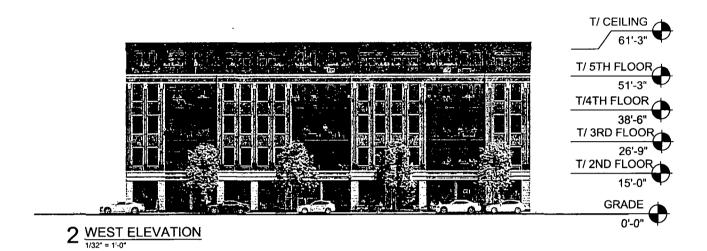

- 4. This Plan of Development consists of 17 Statements: a Bulk Regulations Table; an Existing Zoning Map; an Existing Land-Use Map; a Planned Development Boundary and Property Line Map; Site Plan/Landscape plan; typical Floor Plans; a Green Roof Plan; and, Building Elevations (North, South, East and West) prepared by Space Architects and Planning and dated November 18th, submitted herein. Full-sized copies of the Site Plan, Landscape Plan and Building Elevations are on file with the Department of Planning and Development. In any instance where a provision of this Planned Development conflicts with the Chicago Building Code, the Building Code shall control. This Planned Development conforms to the intent and purpose of the Chicago Zoning Ordinance, and all requirements thereto, and satisfies the established criteria for approval as a Planned Development. In case of a conflict between the terms of this Planned Development Ordinance and the Chicago Zoning Ordinance, this Planned Development shall control.
- 5. The following uses are permitted in the area delineated herein as a Residential-Business Planned Development: multi-unit residential; Restaurants both Limited and General including outdoor patios; Financial Institutions (excluding Payday Loan and Pawn Shops), Automatic teller machines: animal Sales and grooming services (excluding Boarding and Kenneling): Food and Beverage Retail Sales; Liquor Sales (as accessory use); Medical Service; Office, Parking (accessory), Personal Services: Dry Cleaning drop-off or pick-up (no dry cleaning plants); General Retail Sales; and Indoor Sports and Recreation, Participant (including a Children's Play Center).
- 6. On-Premise signs and temporary signs, such as construction and marketing signs, shall be permitted within the Planned Development, subject to the review and approval of the Department of Planning and Development. Off-Premise signs are prohibited within the boundary of the Planned Development.
- 7. For purposes of height measurement, the definitions in the Chicago Zoning Ordinance shall apply. The height of any building shall also be subject to height limitations, if any, established by the Federal Aviation Administration.

Minimum Bike Parking 76 spaces - indoors

Maximum Building Height: 61'-3" ~ measured according to CZO 17-17-0311-A

Minimum Setbacks. In accordance with plans

CONTACT