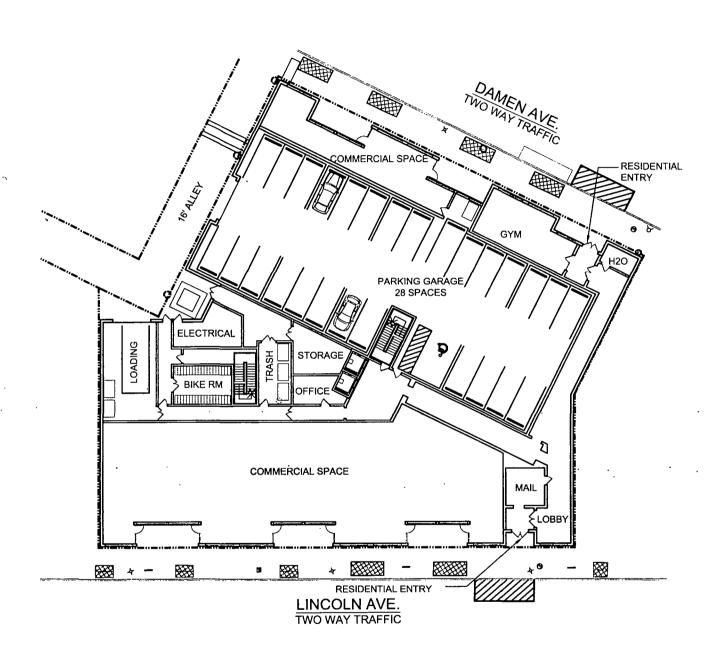

- 4. This Plan of Development consists of 17 Statements: a Bulk Regulations Table; an Existing Zoning Map; an Existing Land-Use Map; a Planned Development Boundary and Property Line Map; Site Plan/Landscape plan; typical Floor Plans; a Green Roof Plan; and, Building Elevations (North, South, East and West) prepared by Space Architects and Planning and dated November 18th, submitted herein. Full-sized copies of the Site Plan, Landscape Plan and Building Elevations are on file with the Department of Planning and Development. In any instance where a provision of this Planned Development conflicts with the Chicago Building Code, the Building Code shall control. This Planned Development conforms to the intent and purpose of the Chicago Zoning Ordinance, and all requirements thereto, and satisfies the established criteria for approval as a Planned Development. In case of a conflict between the terms of this Planned Development Ordinance and the Chicago Zoning Ordinance, this Planned Development shall control.
- 5. The following uses are permitted in the area delineated herein as a Residential-Business Planned Development: multi-unit residential; Restaurants both Limited and General including outdoor patios; Financial Institutions (excluding Payday Loan and Pawn Shops), Automatic teller machines: animal Sales and grooming services (excluding Boarding and Kenneling): Food and Beverage Retail Sales; Liquor Sales (as accessory use); Medical Service; Office, Parking (accessory), Personal Services: Dry Cleaning drop-off or pick-up (no dry cleaning plants); General Retail Sales; and Indoor Sports and Recreation, Participant (including a Children's Play Center).
- 6. On-Premise signs and temporary signs, such as construction and marketing signs, shall be permitted within the Planned Development, subject to the review and approval of the Department of Planning and Development. Off-Premise signs are prohibited within the boundary of the Planned Development.
- 7. For purposes of height measurement, the definitions in the Chicago Zoning Ordinance shall apply. The height of any building shall also be subject to height limitations, if any, established by the Federal Aviation Administration.

Maximum Floor Area Ratio = base FAR 3.0, max FAR 4.0 pursuant to 17-3-0403-B and 17-3-0403-C

Maximum Permitted Dwelling Units: 68

Minimum Off-Street Parking: 28 (indoor)

Minimum Off-Street loading: One Berth {10'-0" x 25'-0"}

Minimum Bike Parking 76 spaces - indoors

Maximum Building Height: 61'-3" ~ measured according to CZO 17-17-0311-A

Minimum Setbacks. In accordance with plans

CONTACT