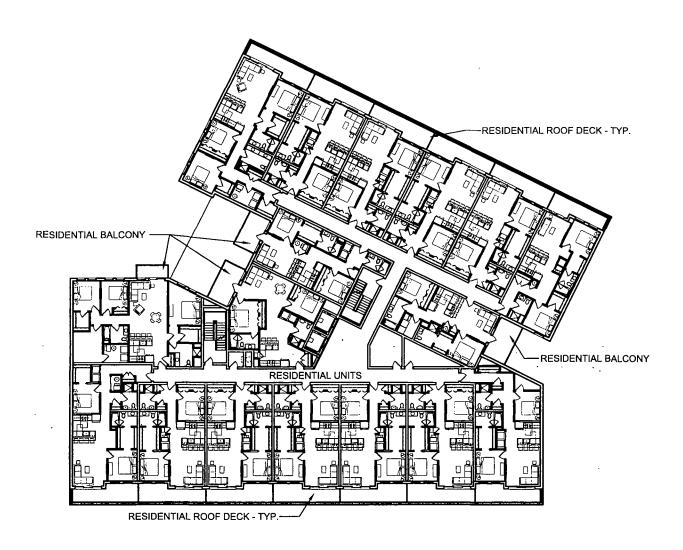

- 4. This Plan of Development consists of 17 Statements: a Bulk Regulations Table; an Existing Zoning Map; an Existing Land-Use Map; a Planned Development Boundary and Property Line Map; Site Plan/Landscape plan; typical Floor Plans; a Green Roof Plan; and, Building Elevations (North, South, East and West) prepared by Space Architects and Planning and dated November 18th, submitted herein. Full-sized copies of the Site Plan, Landscape Plan and Building Elevations are on file with the Department of Planning and Development. In any instance where a provision of this Planned Development conflicts with the Chicago Building Code, the Building Code shall control. This Planned Development conforms to the intent and purpose of the Chicago Zoning Ordinance, and all requirements thereto, and satisfies the established criteria for approval as a Planned Development. In case of a conflict between the terms of this Planned Development Ordinance and the Chicago Zoning Ordinance, this Planned Development shall control.
- 5. The following uses are permitted in the area delineated herein as a Residential-Business Planned Development: multi-unit residential; Restaurants both Limited and General including outdoor patios; Financial Institutions (excluding Payday Loan and Pawn Shops), Automatic teller machines: animal Sales and grooming services (excluding Boarding and Kenneling): Food and Beverage Retail Sales; Liquor Sales (as accessory use); Medical Service; Office, Parking (accessory), Personal Services: Dry Cleaning drop-off or pick-up (no dry cleaning plants); General Retail Sales; and Indoor Sports and Recreation, Participant (including a Children's Play Center).
- 6. On-Premise signs and temporary signs, such as construction and marketing signs, shall be permitted within the Planned Development, subject to the review and approval of the Department of Planning and Development. Off-Premise signs are prohibited within the boundary of the Planned Development.
- 7. For purposes of height measurement, the definitions in the Chicago Zoning Ordinance shall apply. The height of any building shall also be subject to height limitations, if any, established by the Federal Aviation Administration.