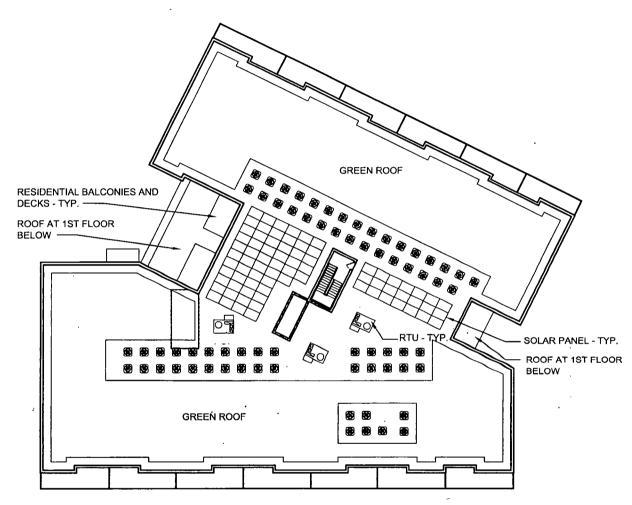

- 4. This Plan of Development consists of 17 Statements: a Bulk Regulations Table; an Existing Zoning Map; an Existing Land-Use Map; a Planned Development Boundary and Property Line Map; Site Plan/Landscape plan; typical Floor Plans; a Green Roof Plan; and, Building Elevations (North, South, East and West) prepared by Space Architects and Planning and dated November 18th, submitted herein. Full-sized copies of the Site Plan, Landscape Plan and Building Elevations are on file with the Department of Planning and Development. In any instance where a provision of this Planned Development conflicts with the Chicago Building Code, the Building Code shall control. This Planned Development conforms to the intent and purpose of the Chicago Zoning Ordinance, and all requirements thereto, and satisfies the established criteria for approval as a Planned Development. In case of a conflict between the terms of this Planned Development Ordinance and the Chicago Zoning Ordinance, this Planned Development shall control.
- 5. The following uses are permitted in the area delineated herein as a Residential-Business Planned Development: multi-unit residential; Restaurants both Limited and General including outdoor patios; Financial Institutions (excluding Payday Loan and Pawn Shops), Automatic teller machines: animal Sales and grooming services (excluding Boarding and Kenneling): Food and Beverage Retail Sales; Liquor Sales (as accessory use); Medical Service; Office, Parking (accessory), Personal Services: Dry Cleaning drop-off or pick-up (no dry cleaning plants); General Retail Sales; and Indoor Sports and Recreation, Participant (including a Children's Play Center).
- 6. On-Premise signs and temporary signs, such as construction and marketing signs, shall be permitted within the Planned Development, subject to the review and approval of the Department of Planning and Development. Off-Premise signs are prohibited within the boundary of the Planned Development.
- 7. For purposes of height measurement, the definitions in the Chicago Zoning Ordinance shall apply. The height of any building shall also be subject to height limitations, if any, established by the Federal Aviation Administration.