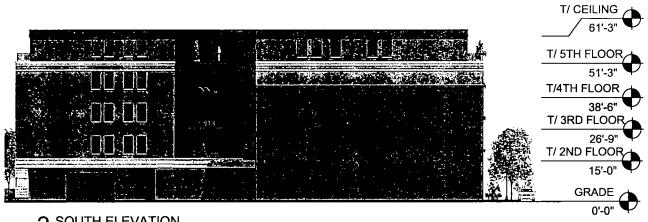

- 4. This Plan of Development consists of 17 Statements: a Bulk Regulations Table; an Existing Zoning Map; an Existing Land-Use Map; a Planned Development Boundary and Property Line Map; Site Plan/Landscape plan; typical Floor Plans; a Green Roof Plan; and, Building Elevations (North, South, East and West) prepared by Space Architects and Planning and dated November 18th, submitted herein. Full-sized copies of the Site Plan, Landscape Plan and Building Elevations are on file with the Department of Planning and Development. In any instance where a provision of this Planned Development conflicts with the Chicago Building Code, the Building Code shall control. This Planned Development conforms to the intent and purpose of the Chicago Zoning Ordinance, and all requirements thereto, and satisfies the established criteria for approval as a Planned Development. In case of a conflict between the terms of this Planned Development Ordinance and the Chicago Zoning Ordinance, this Planned Development shall control.
- 5. The following uses are permitted in the area delineated herein as a Residential-Business Planned Development: multi-unit residential; Restaurants both Limited and General including outdoor patios; Financial Institutions (excluding Payday Loan and Pawn Shops), Automatic teller machines: animal Sales and grooming services (excluding Boarding and Kenneling): Food and Beverage Retail Sales; Liquor Sales (as accessory use); Medical Service; Office, Parking (accessory), Personal Services: Dry Cleaning drop-off or pick-up (no dry cleaning plants); General Retail Sales; and Indoor Sports and Recreation, Participant (including a Children's Play Center).
- 6. On-Premise signs and temporary signs, such as construction and marketing signs, shall be permitted within the Planned Development, subject to the review and approval of the Department of Planning and Development. Off-Premise signs are prohibited within the boundary of the Planned Development.
- 7. For purposes of height measurement, the definitions in the Chicago Zoning Ordinance shall apply. The height of any building shall also be subject to height limitations, if any, established by the Federal Aviation Administration.

Minimum Bike Parking 76 spaces - indoors

Maximum Building Height: 61'-3" ~ measured according to CZO 17-17-0311-A

Minimum Setbacks. In accordance with plans

CONTACT