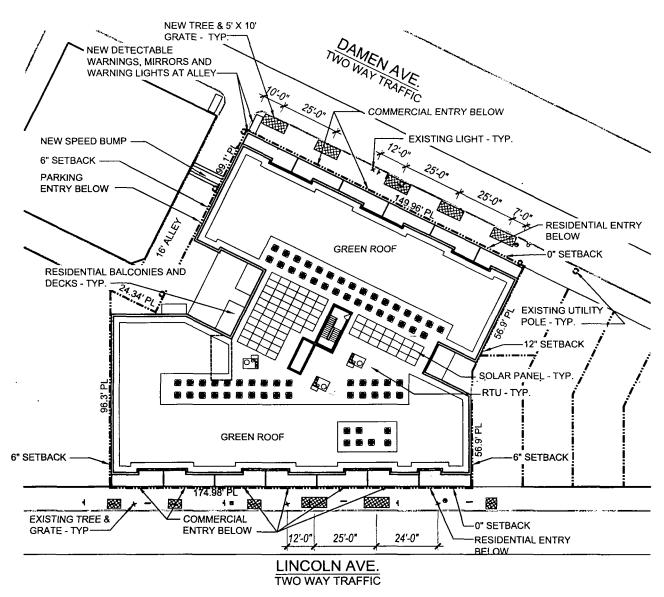

- 4. This Plan of Development consists of 17 Statements: a Bulk Regulations Table; an Existing Zoning Map; an Existing Land-Use Map; a Planned Development Boundary and Property Line Map; Site Plan/Landscape plan; typical Floor Plans; a Green Roof Plan; and, Building Elevations (North, South, East and West) prepared by Space Architects and Planning and dated November 18th, submitted herein. Full-sized copies of the Site Plan, Landscape Plan and Building Elevations are on file with the Department of Planning and Development. In any instance where a provision of this Planned Development conflicts with the Chicago Building Code, the Building Code shall control. This Planned Development conforms to the intent and purpose of the Chicago Zoning Ordinance, and all requirements thereto, and satisfies the established criteria for approval as a Planned Development. In case of a conflict between the terms of this Planned Development Ordinance and the Chicago Zoning Ordinance, this Planned Development shall control.
- 5. The following uses are permitted in the area delineated herein as a Residential-Business Planned Development: multi-unit residential; Restaurants both Limited and General including outdoor patios; Financial Institutions (excluding Payday Loan and Pawn Shops), Automatic teller machines: animal Sales and grooming services (excluding Boarding and Kenneling): Food and Beverage Retail Sales; Liquor Sales (as accessory use); Medical Service; Office, Parking (accessory), Personal Services: Dry Cleaning drop-off or pick-up (no dry cleaning plants); General Retail Sales; and Indoor Sports and Recreation, Participant (including a Children's Play Center).
- 6. On-Premise signs and temporary signs, such as construction and marketing signs, shall be permitted within the Planned Development, subject to the review and approval of the Department of Planning and Development. Off-Premise signs are prohibited within the boundary of the Planned Development.
- 7. For purposes of height measurement, the definitions in the Chicago Zoning Ordinance shall apply. The height of any building shall also be subject to height limitations, if any, established by the Federal Aviation Administration.

Bulk Regulation and Data Table

Project: <u>3914-3930 N. Lincoln + 3909-3917 N. Damen Ave</u>

 Gross Site Area:
 36,813.30 sq. ft.

 Area in Right-of-way.
 12,259 30 sq. ft.

 Net Site Area:
 24,554.00 sq. ft.

Maximum Floor Area Ratio = base FAR 3.0, max FAR 4.0 pursuant to 17-3-0403-B and 17-3-0403-C

Maximum Permitted Dwelling Units: 68

Minimum Off-Street Parking: 28 (indoor)

Minimum Off-Street loading: One Berth {10'-0" x 25'-0"}

Minimum Bike Parking 76 spaces - indoors

Maximum Building Height: 61'-3" ~ measured according to CZO 17-17-0311-A

Minimum Setbacks. In accordance with plans

CONTACT