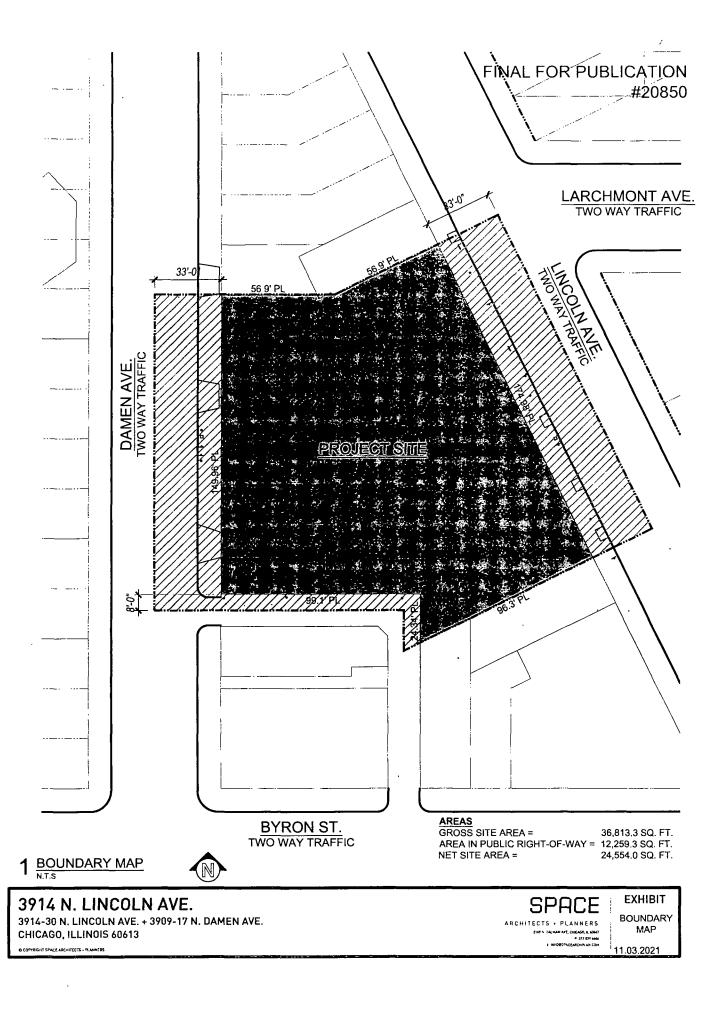

# PLANNED DEVELOPMENT STATEMENTS FOR RESIDENTIAL-BUSINESS PLANNED DEVELOPMENT NO.

- 1. The area delineated herein as Planned Development Number \_\_\_\_\_, (Planned Development) consists of approximately 24,554 square feet of property which is depicted on the attached Planned Development Boundary and Property Line Map (Property) and is owned or controlled by the Applicant, 3914 N Lincoln LLC.
- 2. The requirements, obligations and conditions contained within this Planned Development shall be binding upon the Applicant, its successors and assigns and, if different than the Applicant, the legal title holders and any ground lessors. All rights granted hereunder to the Applicant shall inure to the benefit of the Applicant's successors and assigns and, if different than the Applicant, the legal title holder and any ground lessors. Furthermore, pursuant to the requirements of Section 17-8-0400 of the Chicago Zoning Ordinance, the Property, at the time of application for amendments, modifications or changes (administrative, legislative or otherwise) to this Planned Development are made, shall be under single ownership or designated control. Single designated control is defined in Section 17-8-0400.
- 3. All applicable official reviews, approvals or permits are required to be obtained by the Applicant or its successors, assignees or grantees. Any dedication or vacation of streets or alleys or grants of easements or any adjustment of the right-of-way shall require a separate submittal to the Department of Transportation on behalf of the Applicant or its successors, assigns or grantees.

Bulk Regulation and Data Table

Project: <u>3914-3930 N. Lincoln + 3909-3917 N. Damen Ave</u>

 Gross Site Area:
 36,813.30 sq. ft.

 Area in Right-of-way.
 12,259 30 sq. ft.

 Net Site Area:
 24,554.00 sq. ft.