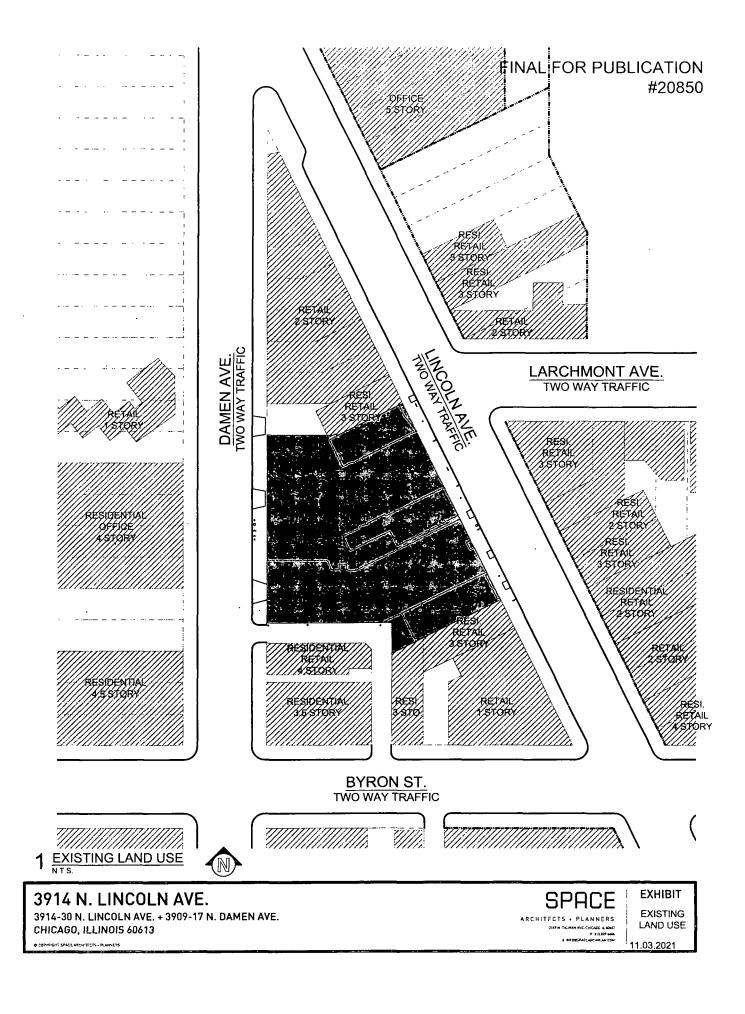

Common Addresses of Properties: 3914-3930 North Lincoln Avenue and

3909-3917 North Damen Avenue

Bulk Regulation and Data Table

Project: <u>3914-3930 N. Lincoln + 3909-3917 N. Damen Ave</u>

 Gross Site Area:
 36,813.30 sq. ft.

 Area in Right-of-way.
 12,259 30 sq. ft.

 Net Site Area:
 24,554.00 sq. ft.