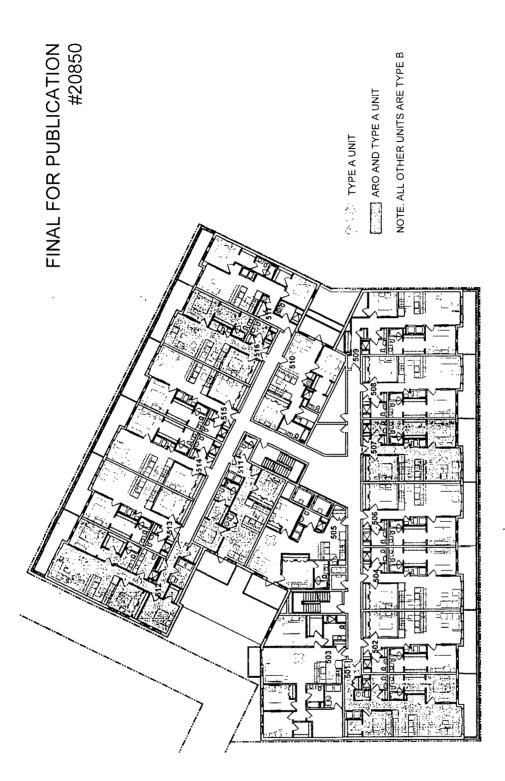

- 4. This Plan of Development consists of 17 Statements: a Bulk Regulations Table; an Existing Zoning Map; an Existing Land-Use Map; a Planned Development Boundary and Property Line Map; Site Plan/Landscape plan; typical Floor Plans; a Green Roof Plan; and, Building Elevations (North, South, East and West) prepared by Space Architects and Planning and dated November 18th, submitted herein. Full-sized copies of the Site Plan, Landscape Plan and Building Elevations are on file with the Department of Planning and Development. In any instance where a provision of this Planned Development conflicts with the Chicago Building Code, the Building Code shall control. This Planned Development conforms to the intent and purpose of the Chicago Zoning Ordinance, and all requirements thereto, and satisfies the established criteria for approval as a Planned Development. In case of a conflict between the terms of this Planned Development Ordinance and the Chicago Zoning Ordinance, this Planned Development shall control.
- 5. The following uses are permitted in the area delineated herein as a Residential-Business Planned Development: multi-unit residential; Restaurants both Limited and General including outdoor patios; Financial Institutions (excluding Payday Loan and Pawn Shops), Automatic teller machines: animal Sales and grooming services (excluding Boarding and Kenneling): Food and Beverage Retail Sales; Liquor Sales (as accessory use); Medical Service; Office, Parking (accessory), Personal Services: Dry Cleaning drop-off or pick-up (no dry cleaning plants); General Retail Sales; and Indoor Sports and Recreation, Participant (including a Children's Play Center).
- 6. On-Premise signs and temporary signs, such as construction and marketing signs, shall be permitted within the Planned Development, subject to the review and approval of the Department of Planning and Development. Off-Premise signs are prohibited within the boundary of the Planned Development.
- 7. For purposes of height measurement, the definitions in the Chicago Zoning Ordinance shall apply. The height of any building shall also be subject to height limitations, if any, established by the Federal Aviation Administration.

- 8. The maximum permitted floor area ratio (FAR) for the Property shall be in accordance with the attached Bulk Regulations and Data Table. For the purpose of FAR calculations and measurements, the definitions in the Zoning Ordinance shall apply. The permitted FAR identified in the Bulk Regulations and Data Table has been determined using a net site area of 24,554 square feet with a base FAR of 3.0 and a maximum FAR of 4.0 pursuant to 17-3-0403-B and 17-03-0403-C.
- 9. Upon review and determination, Part II Review, pursuant to Section 17-13-0610, a Part II Review Fee shall be assessed by the Department of Planning and Development. The fee, as determined by staff at the time, is final and binding on the Applicant and must be paid to the Department of Revenue prior to the issuance of any Part II approval.
- 10. The Site and Landscape Plans shall be in substantial conformance with the Landscape Ordinance and any other corresponding regulations and guidelines, including Section 17-13-0800. Final landscape plan review and approval will be by the Department of Planning and Development. Any interim reviews associated with site plan review or Part II reviews, are conditional until final Part II approval.
- 11. The Applicant shall comply with Rules and Regulations for the Maintenance of Stockpiles promulgated by the Commissioners of the Departments of Streets and Sanitation, Fleet and Facility Management and Buildings, under Section 13-32-085, or any other provision of the Municipal Code of Chicago.
- 12. The terms and conditions of development under this Planned Development ordinance may be modified administratively, pursuant to Section 17-13-0611-A, by the Zoning Administrator upon the application for such a modification by the Applicant, its successors and assigns and, if different than the Applicant, the legal title holders and any ground lessors.
- 13. The Applicant acknowledges that it is in the public interest to design, construct and maintain the project in a manner which promotes, enables and maximizes universal access throughout the Property. Plans for all buildings and improvements on the Property shall be reviewed and approved by the Mayor's Office for People with Disabilities to ensure compliance with all applicable laws and regulations related to access for persons with disabilities and to promote the highest standard of accessibility.
- 14. The Applicant acknowledges that it is in the public interest to design, construct, renovate and maintain all buildings in a manner that provides healthier indoor environments, reduces operating costs and conserves energy and natural resources. The Applicant shall obtain the number of points necessary to meet the requirements of the Chicago Sustainable Development Policy, in effect at the time the Part II review process is initiated for each improvement that is subject to the aforementioned Policy and must provide documentation verifying compliance.
- 15. The Applicant acknowledges and agrees that the rezoning of the Property from a B1-2 Neighborhood Shopping District, to a B3-3 Community Shopping District, and then to this Residential Business Planned Development ("PD") No. \_\_\_\_\_ is an "entitlement" that triggers the requirements of Section 2-44-085 of the Municipal Code of Chicago (the "ARO"). The PD is located in an inclusionary housing area within the meaning of the ARO and permits the

3

construction of 68 dwelling units. The Applicant intends to construct a 68-unit rental building.

Developers of rental projects in inclusionary housing areas with 30 or more units must provide between 10% and 20% of the units in the residential development as affordable units, depending on the average depth of affordability provided, as described in subsection (F)(2) of the ARO. Regardless of the applicable percentage of affordable units in the rental project, developers must construct at least 25% of the affordable units on-site and another 25% on-site or off-site (collectively, the "Required Units"), and may satisfy the balance of their affordable housing obligation through: (a) the establishment of additional on-site or off-site affordable units; (b) payment of a fee in lieu of the establishment of on-site or off-site affordable units; or (c) any combination thereof. All on-site affordable units must be accessible dwelling units, as required under subsection (W)(10) of the ARO, and developers must give preference in leasing accessible units to people with disabilities, as specified in the ARO rules. All off-site affordable units must have at least two bedrooms and must be located in a downtown district, inclusionary housing area, or community preservation area. Whether on-site or off-site, developers must give preference in leasing affordable units of two bedrooms or more to multi-person households, as specified in the ARO rules. If a residential project is located in a transit-served location, off-site units must be located in a substantially comparable transit-served location.