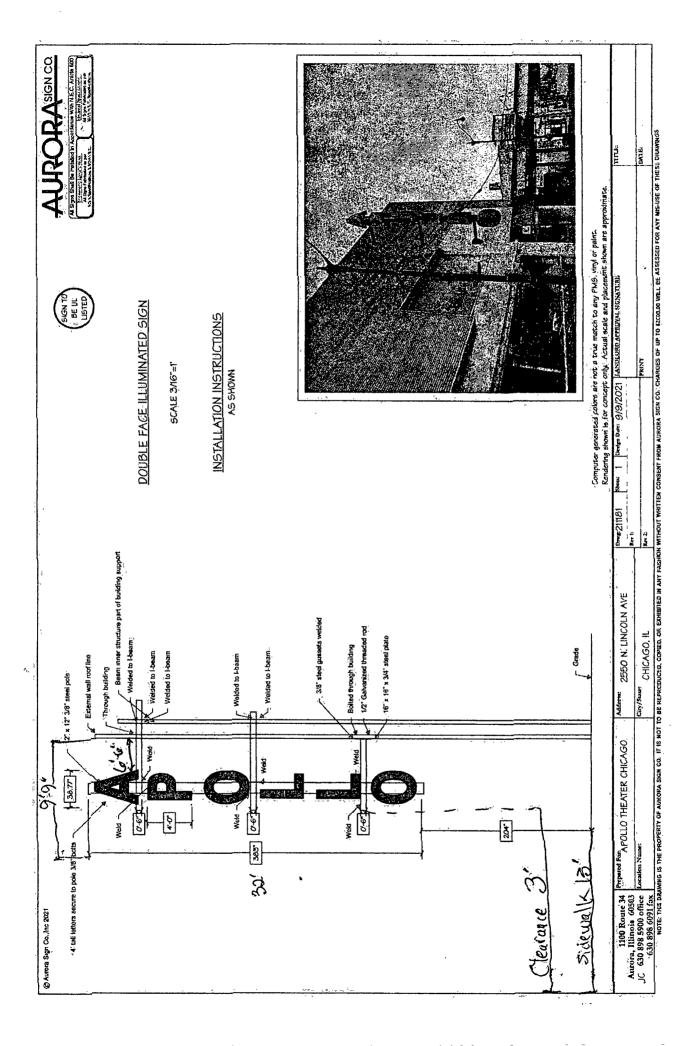

## COUNCIL ORDER

| RE:                                                                                                                                                                                                                                                                                                                                                                                                          | Approval of sign over 100 square feet in area or over 24 feet above grade                                                                                                                        |
|--------------------------------------------------------------------------------------------------------------------------------------------------------------------------------------------------------------------------------------------------------------------------------------------------------------------------------------------------------------------------------------------------------------|--------------------------------------------------------------------------------------------------------------------------------------------------------------------------------------------------|
| OR                                                                                                                                                                                                                                                                                                                                                                                                           | DERED, that the City Council hereby approves the following sign application submitted by:                                                                                                        |
|                                                                                                                                                                                                                                                                                                                                                                                                              | plicant*:                                                                                                                                                                                        |
|                                                                                                                                                                                                                                                                                                                                                                                                              | The Applicant is the owner of the real property or the business tenant of the real property. Do not list esign contractor, sign erector, sign company or advertising entity in the above space.) |
| Thi                                                                                                                                                                                                                                                                                                                                                                                                          | s Order approves the following sign in accordance with Municipal Code of Chicago Section 13-20-680:                                                                                              |
| Ad                                                                                                                                                                                                                                                                                                                                                                                                           | dress of Sign: 2550 N. Lincoln AveChicago, IL 60614                                                                                                                                              |
| Zor                                                                                                                                                                                                                                                                                                                                                                                                          | ning District: PD 1284                                                                                                                                                                           |
| DO                                                                                                                                                                                                                                                                                                                                                                                                           | B Sign Permit Application #:                                                                                                                                                                     |
| 1.                                                                                                                                                                                                                                                                                                                                                                                                           | n Details: X On-premise OR Off-premise                                                                                                                                                           |
| 2.                                                                                                                                                                                                                                                                                                                                                                                                           | Static sign X OR Dynamic-image display sign                                                                                                                                                      |
|                                                                                                                                                                                                                                                                                                                                                                                                              | Number of sign faces 2                                                                                                                                                                           |
| 4.                                                                                                                                                                                                                                                                                                                                                                                                           | Projecting over the public way Y (Yes or No) If yes, Public Way Use #:                                                                                                                           |
| 5.                                                                                                                                                                                                                                                                                                                                                                                                           | Dimensions: Length 9 feet 1 inches Height 32 feet 0 inches                                                                                                                                       |
|                                                                                                                                                                                                                                                                                                                                                                                                              | Total square feet in area: 312 feet inches                                                                                                                                                       |
| 6.                                                                                                                                                                                                                                                                                                                                                                                                           | Height above grade: 49 feet inches                                                                                                                                                               |
| 7.                                                                                                                                                                                                                                                                                                                                                                                                           | Elevation (side of building or lot where the sign will be erected):                                                                                                                              |
| 8.                                                                                                                                                                                                                                                                                                                                                                                                           | Name of Sign Contractor/Erector: Aurora Sign Company                                                                                                                                             |
| To be legal, such sign shall comply with all provisions of Title 17 of the Chicago Municipal Code ("Zoning Ordinance") and all other provisions of the Municipal Code governing the permitting, construction and maintenance and removal of signs and sign structures. Failure of the applicant and the applicant's successors to comply shall be grounds for invalidation or revocation of the sign permit. |                                                                                                                                                                                                  |
|                                                                                                                                                                                                                                                                                                                                                                                                              | William 43                                                                                                                                                                                       |