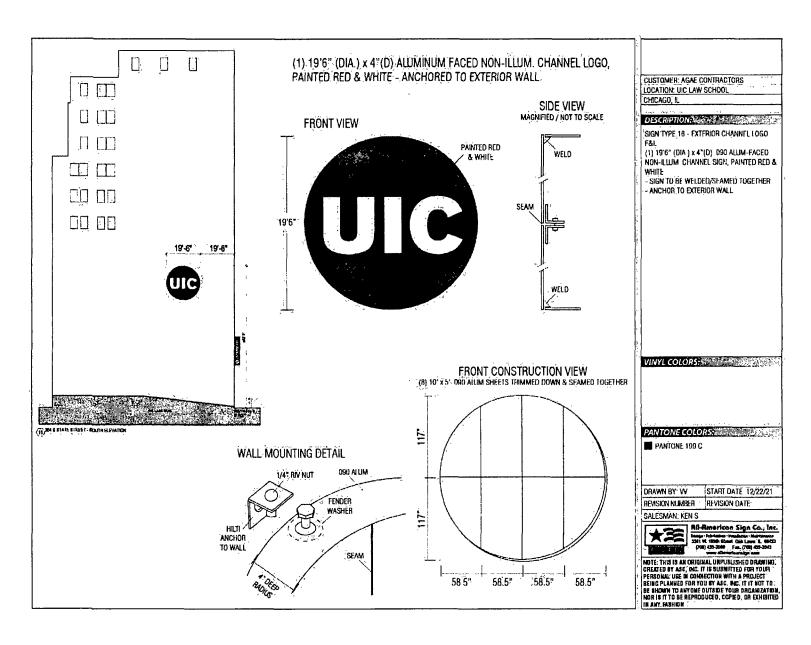

## COUNCIL ORDER

| RE: Approval of sign over 100 square feet in area or                                                                                                                                                                                               | over 24 feet above grade                                                                                                                                                        |
|----------------------------------------------------------------------------------------------------------------------------------------------------------------------------------------------------------------------------------------------------|---------------------------------------------------------------------------------------------------------------------------------------------------------------------------------|
| ORDERED, that the City Council hereby approves the fo                                                                                                                                                                                              | llowing sign application submitted by:                                                                                                                                          |
| Applicant*: University of Illinois Chicago  (* The Applicant is the owner of the real property or the business tenant of the real property. Do not list the sign contractor, sign erector, sign company or advertising entity in the above space.) |                                                                                                                                                                                 |
| This Order approves the following sign in accordance w                                                                                                                                                                                             | -                                                                                                                                                                               |
| Address of Sign: 300 S. State                                                                                                                                                                                                                      | Chicago, IL 606 04                                                                                                                                                              |
| Zoning District:                                                                                                                                                                                                                                   |                                                                                                                                                                                 |
| DOB Sign Permit Application #:                                                                                                                                                                                                                     |                                                                                                                                                                                 |
| Sign Details: X 1. On-premise OR Off-premise                                                                                                                                                                                                       |                                                                                                                                                                                 |
| 2. Static sign X OR Dynamic-image display                                                                                                                                                                                                          | y sign                                                                                                                                                                          |
| 3. Number of sign faces                                                                                                                                                                                                                            |                                                                                                                                                                                 |
| 4. Projecting over the public way (Yes or No)                                                                                                                                                                                                      | f yes, Public Way Use #:                                                                                                                                                        |
| 5. Dimensions: Length 19 feet 6 inches                                                                                                                                                                                                             | Height 19 feet 1 inches                                                                                                                                                         |
| Total square feet in area: $\frac{380}{}$ feet $\frac{0}{}$ inches                                                                                                                                                                                 |                                                                                                                                                                                 |
| 6. Height above grade: 82 feet inches                                                                                                                                                                                                              |                                                                                                                                                                                 |
| 7. Elevation (side of building or lot where the sign will                                                                                                                                                                                          | be erected):                                                                                                                                                                    |
| 8. Name of Sign Contractor/Erector:All American S                                                                                                                                                                                                  | ign Company, Inc.                                                                                                                                                               |
| To be legal, such sign shall comply with all provisions of Ordinance") and all other provisions of the Municipal C maintenance and removal of signs and sign structures. successors to comply shall be grounds for invalidation of                 | f Title 17 of the Chicago Municipal Code ("Zoning ode governing the permitting, construction and Failure of the applicant and the applicant's or revocation of the sign permit. |
| Alderman /                                                                                                                                                                                                                                         | Ward                                                                                                                                                                            |