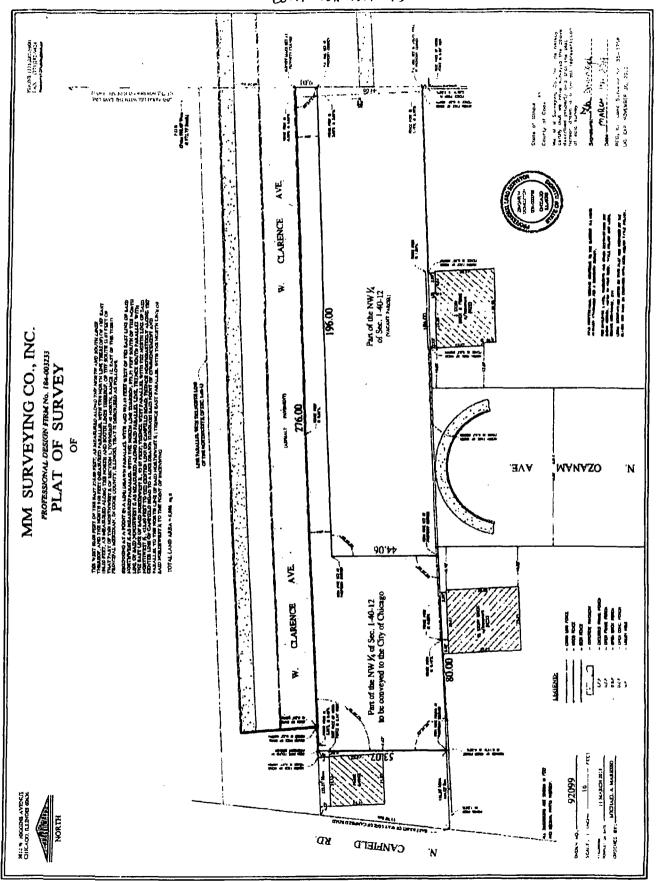

BE IT ORDAINED BY THE CITY COUNCIL OF THE CITY OF CHICAGO:

SECTION 1. The opening of public right of way described as

THE WEST 80.00 FEET OF THE EAST 276.00 FEET, AS MEASURED ALONG THE NORTH AND SOUTH LINES THEREOF, AND THE NORTH 9.00 FEET (MEASURED PARALLEL WITH THE NORTH LINE THEREOF) OF THE EAST 196.00 FEET, AS MEASURED ALONG THE NORTH AND SOUTH LINES THEREOF, OF THE SOUTH 53.07 FEET OF THAT PART OF THE NORTHWEST ¼ OF SECTION 1, TOWNSHIP 40 NORTH, RANGE 12, EAST OF THE THIRD PRINCIPAL MERIDIAN, IN COOK COUNTY, ILLINOIS, THAT IS DESCRIBED AS FOLLOWS:

BEGINNING AT A POINT IN A LINE DRAWN PARALLEL WITH AND 993.49 FEET WEST OF THE EAST LINE OF SAID NORTHWEST ¼ AS MEASURED PARALLEL WITH THE NORTH LINE THEREOF, 972.75 FEET SOUTH OF THE NORTH LINE OF SAID NORTHWEST ¼ AS MEASURED ALONG SAID PARALLEL LINE; THENCE SOUTH PARALLEL WITH THE EAST LINE OF SAID NORTHWEST ¼, 93.07 FEET; THENCE WEST PARALLEL WITH THE NORTH LINE OF SAID NORTHWEST ¼, 453.60 FEET TO THE CENTER LINE OF CANFIELD ROAD (N. CANFIELD AVENUE); THENCE NORTHEASTERLY ALONG THE CENTER LINE OF CANFIELD ROAD (N. CANFIELD AVENUE) TO A LINE DRAWN THROUGH SAID POINT OF COMMENCEMENT AND PARALLEL TO THE NORTH LINE OF SAID NORTHWEST ¼; THENCE EAST PARALLEL WITH THE NORTH LINE OF SAID NORTHWEST ¼ TO THE POINT OF BEGINNING as shaded and legally described by the words "HEREBY OPENED" on the Plat Of Opening hereto attached as EXHIBIT B, which plat for greater