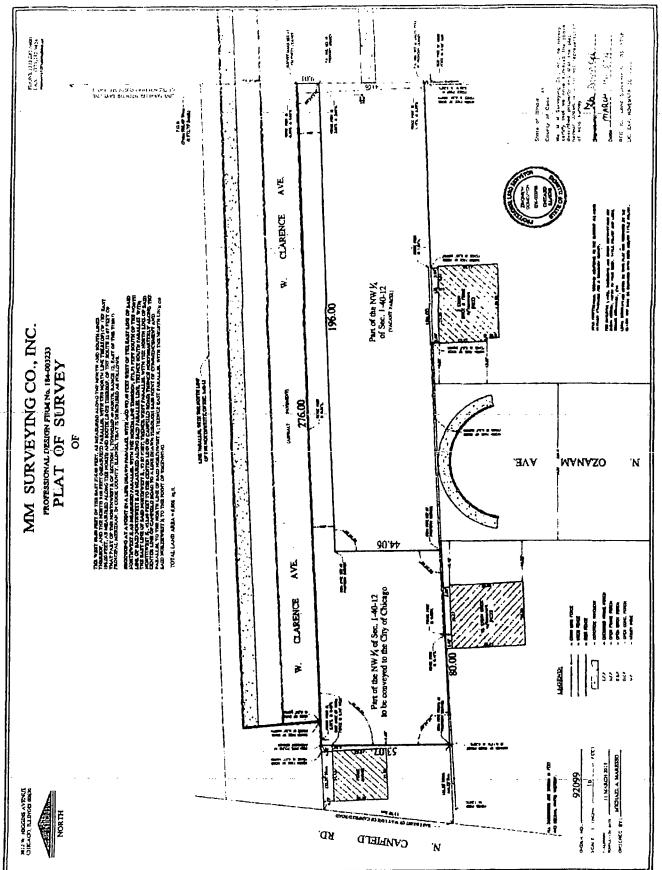

BE IT ORDAINED BY THE CITY COUNCIL OF THE CITY OF CHICAGO:

SECTION 1. The opening of public right of way described as

THE WEST 80.00 FEET OF THE EAST 276.00 FEET, AS MEASURED ALONG THE NORTH AND SOUTH LINES THEREOF, AND THE NORTH 9.00 FEET (MEASURED PARALLEL WITH THE NORTH LINE THEREOF) OF THE EAST 196.00 FEET, AS MEASURED ALONG THE NORTH AND SOUTH LINES THEREOF, OF THE SOUTH 53.07 FEET OF THAT PART OF THE NORTHWEST ¼ OF SECTION 1, TOWNSHIP 40 NORTH, RANGE 12, EAST OF THE THIRD PRINCIPAL MERIDIAN, IN COOK COUNTY, ILLINOIS, THAT IS DESCRIBED AS FOLLOWS:

BEGINNING AT A POINT IN A LINE DRAWN PARALLEL WITH AND 993.49 FEET WEST OF THE EAST LINE OF SAID NORTHWEST ¼ AS MEASURED PARALLEL WITH THE NORTH LINE THEREOF, 972.75 FEET SOUTH OF THE NORTH LINE OF SAID NORTHWEST ¼ AS MEASURED ALONG SAID PARALLEL LINE; THENCE SOUTH PARALLEL WITH THE EAST LINE OF SAID NORTHWEST ¼, 93.07 FEET; THENCE WEST PARALLEL WITH THE NORTH LINE OF SAID NORTHWEST ¼, 453.60 FEET TO THE CENTER LINE OF CANFIELD ROAD (N. CANFIELD AVENUE); THENCE NORTHEASTERLY ALONG THE CENTER LINE OF CANFIELD ROAD (N. CANFIELD AVENUE) TO A LINE DRAWN THROUGH SAID POINT OF COMMENCEMENT AND PARALLEL TO THE NORTH LINE OF SAID NORTHWEST ¼; THENCE EAST PARALLEL WITH THE NORTH LINE OF SAID NORTHWEST ¼ TO THE POINT OF BEGINNING as shaded and legally described by the words "HEREBY OPENED" on the Plat Of Opening hereto attached as EXHIBIT B, which plat for greater

#### EXHIBIT "A"

THE WEST 80.00 FEET OF THE EAST 276.00 FEET, AS MEASURED ALONG THE NORTH AND SOUTH LINES THEREOF, AND THE NORTH 9.00 FEET (MEASURED PARALLEL WITH THE NORTH LINE THEREOF) OF THE EAST 196.00 FEET, AS MEASURED ALONG THE NORTH AND SOUTH LINES THEREOF, OF THE SOUTH 53.07 FEET OF THAT PART OF THE NORTHWEST 1/4 OF SECTION 1, TOWNSHIP 40 NORTH, RANGE 12, EAST OF THE THIRD PRINCIPAL MERIDIAN, IN COOK COUNTY, ILLINOIS, THAT IS DESCRIBED AS FOLLOWS:

BEGINNING AT A POINT IN A LINE DRAWN PARALLEL WITH AND 993.49 FEET WEST OF THE EAST LINE OF SAID NORTHWEST 1/4 AS MEASURED PARALLEL WITH THE NORTH LINE THEREOF, 972.75 FEET SOUTH OF THE NORTH LINE OF SAID NORTHWEST 1/4 AS MEASURED ALONG SAID PARALLEL LINE; THENCE SOUTH PARALLEL WITH THE EAST LINE OF SAID NORTHWEST 1/4, 93.07 FEET; THENCE WEST PARALLEL WITH THE NORTH LINE OF SAID NORTHWEST 1/4, 453.60 FEET TO THE CENTER LINE OF CANFIELD ROAD; THENCE NORTHEASTERLY ALONG THE CENTER LINE OF, CANFIELD ROAD TO A LINE DRAWN THROUGH SAID POINT OF COMMENCEMENT AND PARALLEL TO THE NORTH LINE OF SAID NORTHWEST 1/4; THENCE EAST PARALLEL WITH THE NORTH LINE OF SAID NORTHWEST 1/4 TO THE POINT OF BEGINNING.

Property address: 6226 North Ozanam Avenue, Chicago, IL 60631

Tax Number: 12-01-105-089-0000

Property address: 6225 North Ozanam Avenue, Chicago, IL 60631

Tax Number: 12-01-105-090-0000