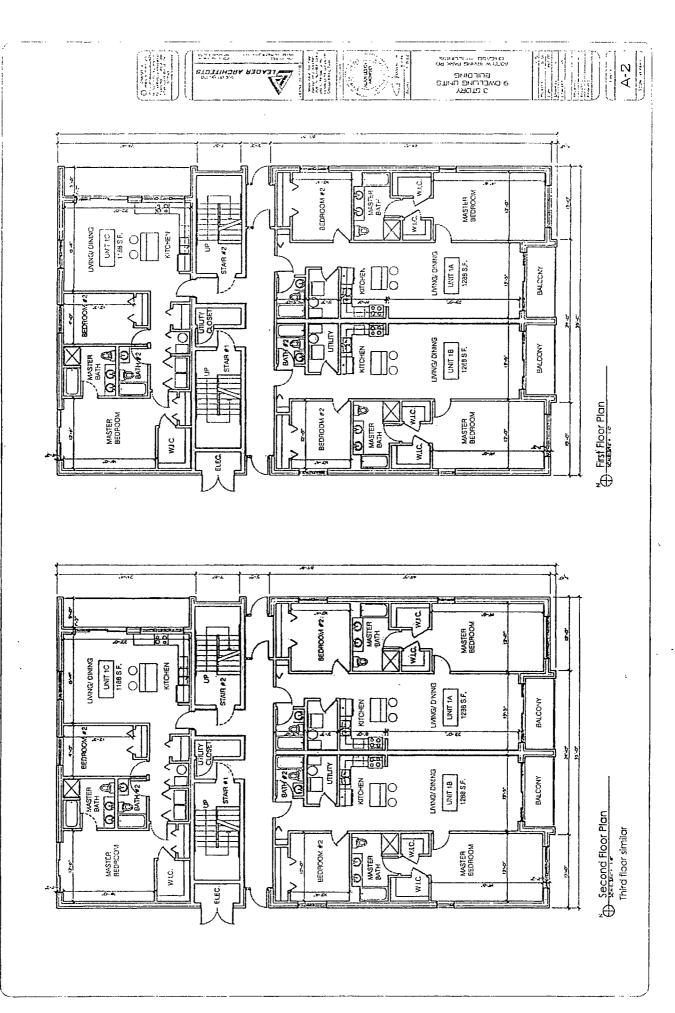

#### AT

6334-38 W. Irving Park Road

1.A. Zoning Analysis:

The applicant seeks a zoning change from B3-1 to B2-3 to develop the property with 9 dwelling units, 3 story Brick Building and 9 outdoor paved parking spaces.

a. FLOOR AREA RATIO: 1.783

**LOT AREA**: 7,830.62 sqft

1st FLOOR AREA: 3 DU- 4,640 sqft

2<sup>nd</sup> & 3rd FLOOR AREA: 3 DU-4,664 sqft

**TOTAL FLOOR AREA:** 9 DU – 13,968 sqft

b. **DENSITY(LOT AREA PER DWELLING UNIT):** 870.07 sqft

c. OFF-STREET PARKING: 9

d. SETBACKS:

FRONT: 3

SIDE: East: 4 feet 6 inches

West: 3 feet 0 inches

REAR: 35 feet 3 inches

e. BUILDING HEIGHT: 33 feet

Attached plans included