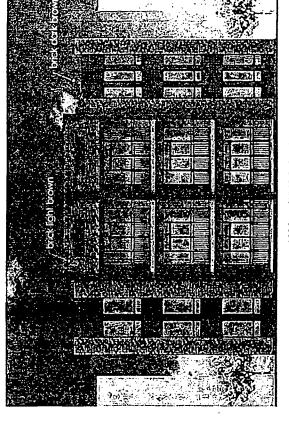

#### AT

6334-38 W. Irving Park Road

1.A. Zoning Analysis:

The applicant seeks a zoning change from B3-1 to B2-3 to develop the property with 9 dwelling units, 3 story Brick Building and 9 outdoor paved parking spaces.

a. FLOOR AREA RATIO: 1.783

**LOT AREA**: 7,830.62 sqft

1st FLOOR AREA: 3 DU- 4,640 sqft

2<sup>nd</sup> & 3rd FLOOR AREA: 3 DU-4,664 sqft

**TOTAL FLOOR AREA:** 9 DU – 13,968 sqft

b. **DENSITY(LOT AREA PER DWELLING UNIT):** 870.07 sqft

c. OFF-STREET PARKING: 9

d. SETBACKS:

FRONT: 3

SIDE: East: 4 feet 6 inches

West: 3 feet 0 inches

REAR: 35 feet 3 inches

e. BUILDING HEIGHT: 33 feet

Attached plans included

.9-.8

·9-.6

-0-.81

.9-.8

16 ft. public alley 62.50' Contract Reserved

6338 w. IRVING PARK rd. FRONT ELEVATION

C front elevation

.8-,L8

OP.251

125.90

-8-11-8

Building data: of size:

Lot size:
Building size: (9 units) 14 100 sf.
Building height: 33 ft.

.0-.6-

·0-.EJ

Ŷ