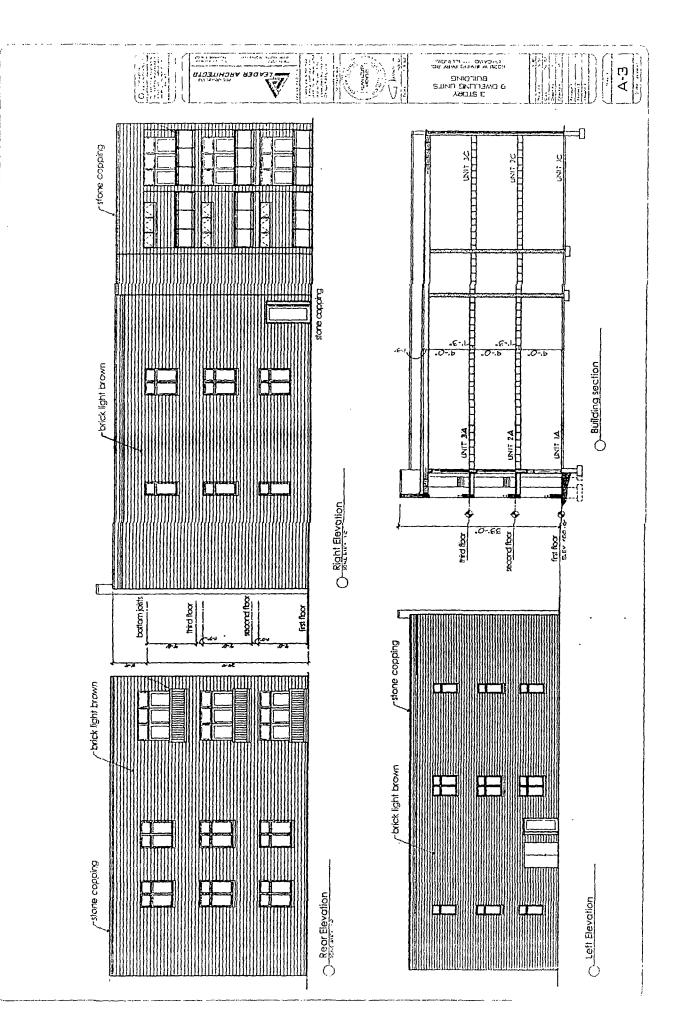

#### AT

6334-38 W. Irving Park Road

1.A. Zoning Analysis:

The applicant seeks a zoning change from B3-1 to B2-3 to develop the property with 9 dwelling units, 3 story Brick Building and 9 outdoor paved parking spaces.

a. FLOOR AREA RATIO: 1.783

**LOT AREA**: 7,830.62 sqft

1st FLOOR AREA: 3 DU- 4,640 sqft

2<sup>nd</sup> & 3rd FLOOR AREA: 3 DU-4,664 sqft

**TOTAL FLOOR AREA:** 9 DU – 13,968 sqft

b. **DENSITY(LOT AREA PER DWELLING UNIT):** 870.07 sqft

c. OFF-STREET PARKING: 9

d. SETBACKS:

FRONT: 3

SIDE: East: 4 feet 6 inches

West: 3 feet 0 inches

REAR: 35 feet 3 inches

e. BUILDING HEIGHT: 33 feet

Attached plans included