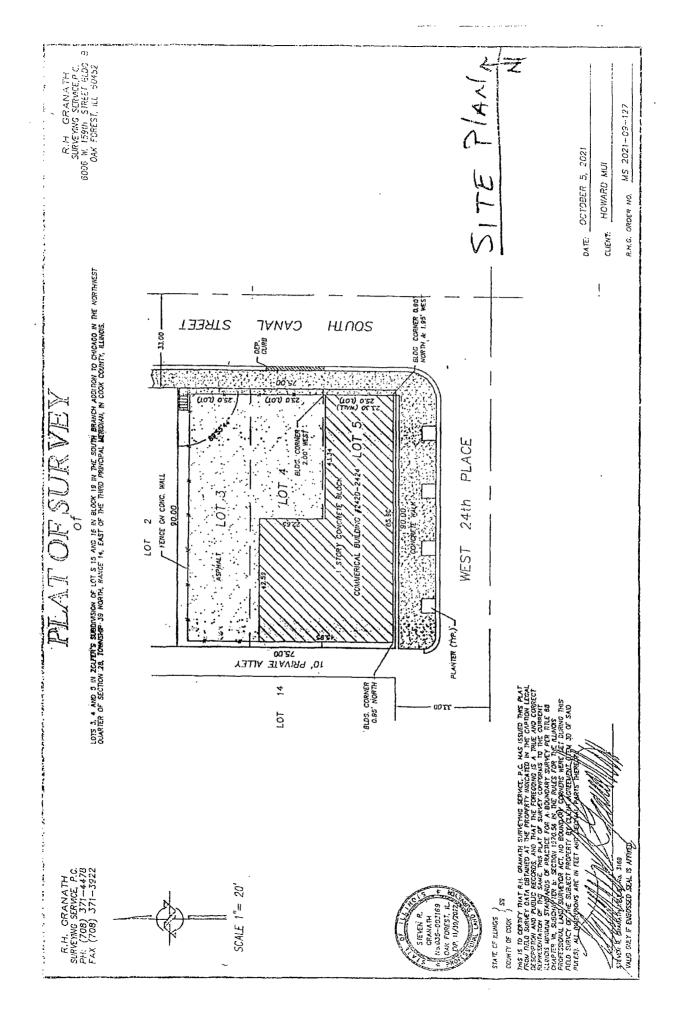

## ADDRESS 2420 to 24 South Canal Street

|                    | T                   |
|--------------------|---------------------|
| FAR                | 0.44                |
| Building Area      | 2966.83 Square Feet |
| Density (MLA)      | N/A                 |
| Lot Area           | 6700 Square Feet    |
| Building Height    | 16 Feet 0 Inches    |
| Front Setback      | 1 Feet 11.4 Inches  |
| Rear Setback       | 0 Feet 11.4 Inches  |
| North Side Setback | 27 Feet 4.2 Inches  |
| South Side Setback | 0 Feet 10.8 Inches  |
| Parking            | 8-10 Parking Stalls |