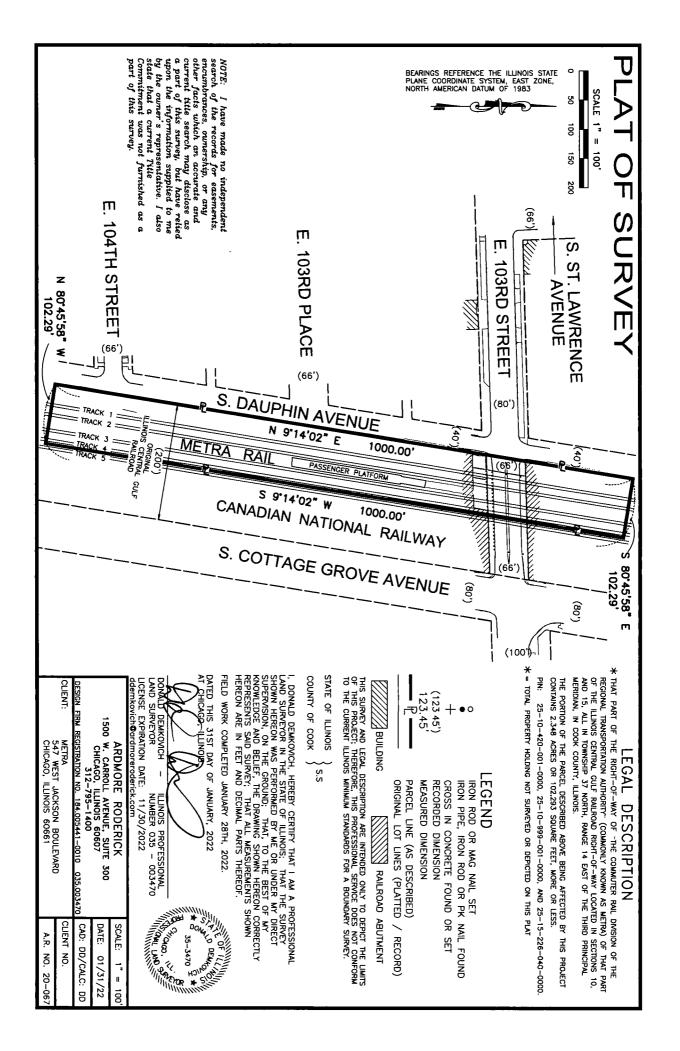

A LINE 185.99 FEET NORTH OF EAST 103<sup>RD</sup> STREET AS MEASURED ALONG THE EAST RIGHT OF WAY LINE OF SOUTH DAUPHIN AVENUE AND PERPENDICULAR THERETO; THE EAST RIGHT OF WAY OF THE METRA RAIL LINE AS MEASURED A LINE 100 FEET WEST OF SOUTH COTTAGE GROVE; A LINE 766.41 FEET SOUTHWEST OF EAST 103<sup>RD</sup> STREET AS MEASURED ALONG THE METRA RAIL EAST RIGHT OF WAY LINE AND PERPENDICULAR THERETO; AND SOUTH DAUPHIN AVENUE RUNNING NORTH TO THE POINT OF BEGINNING,

COMMON ADDRESS: 637 E. 103rd Street and 638 E. 103rd Street

#20968 INTRO DATE MARCH 23, 2022 CITY OF CHICAGO