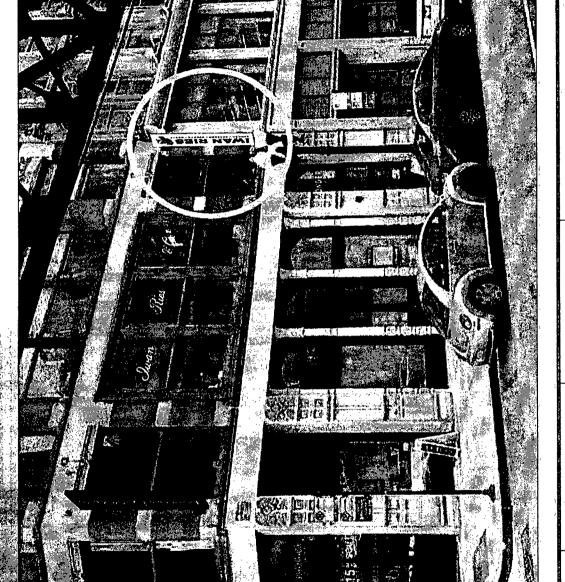

Double-Sided Non-Illuminated Blade Sign 1/2" =:1'

11-3/4" deep fabricated double-sided non-illuminated blade sign #2015 medium body with hinged 1-1/2" #2053 retainer, entire unit painted color TBD

.090 Aluminum face panel decorated with vinyl graphics

Mounted with 4" x 4" steel cantilever tubing with plates for mounting to brick facade Pipes sleeved inside cabinet and welded to mechanically mounted sign structure

South Water Signs

**6** 2 

In Place Rendering Option 2