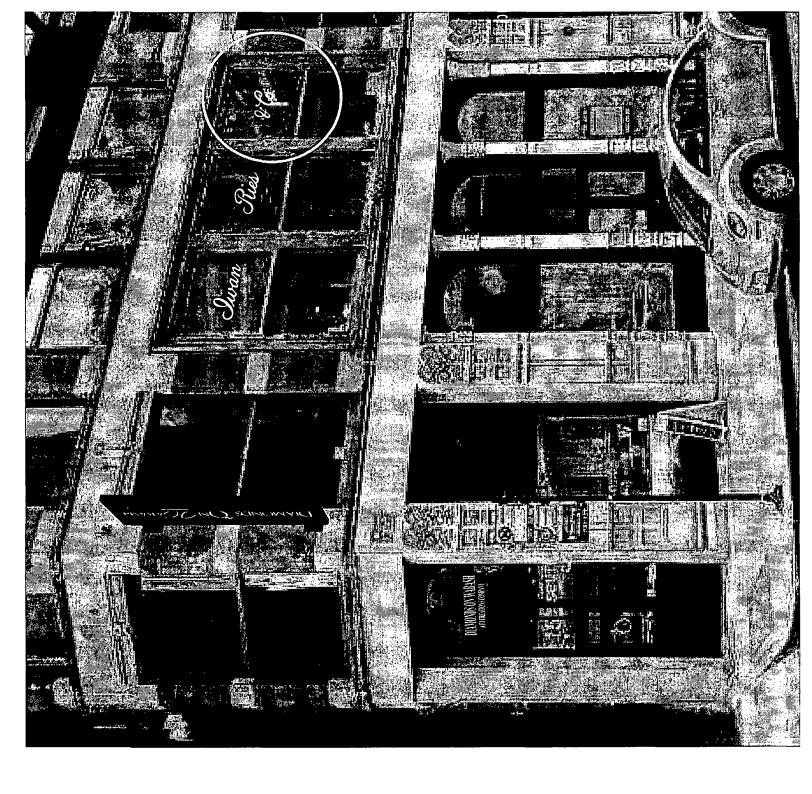

#### **COUNCIL ORDER**

| RE:           | Approval of sign over 100 square feet in area or over 24 feet above grade                                                                                                                                                                                                                                                                                                                     |
|---------------|-----------------------------------------------------------------------------------------------------------------------------------------------------------------------------------------------------------------------------------------------------------------------------------------------------------------------------------------------------------------------------------------------|
| ORD           | ERED, that the City Council hereby approves the following sign application submitted by:                                                                                                                                                                                                                                                                                                      |
| (* Th         | icant*: Iwan Ries & Co. e Applicant is the owner of the real property or the business tenant of the real property. Do not list ign contractor, sign erector, sign company or advertising entity in the above space.)                                                                                                                                                                          |
| This          | Order approves the following sign in accordance with Municipal Code of Chicago Section 13-20-680:                                                                                                                                                                                                                                                                                             |
| Addr          | ess of Sign: 19 S Wabash Ave Chicago, IL 60603                                                                                                                                                                                                                                                                                                                                                |
| Zonii         | ng District: DX-16                                                                                                                                                                                                                                                                                                                                                                            |
| DOB           | Sign Permit Application #: 100944957                                                                                                                                                                                                                                                                                                                                                          |
| _             | Details: On-premise OR Off-premise                                                                                                                                                                                                                                                                                                                                                            |
| 2. S          | tatic sign OR Dynamic-image display sign                                                                                                                                                                                                                                                                                                                                                      |
| 3. N          | Number of sign faces2                                                                                                                                                                                                                                                                                                                                                                         |
| 4. F          | Projecting over the public way N (Yes or No) If yes, Public Way Use #:                                                                                                                                                                                                                                                                                                                        |
| 5. [          | Dimensions: Length 2 feet 9 inches Height 1 feet 7 inches                                                                                                                                                                                                                                                                                                                                     |
| 7             | otal square feet in area:4                                                                                                                                                                                                                                                                                                                                                                    |
| 6. H          | Height above grade: 27_feet 7_ inches To top of sign or sign structure                                                                                                                                                                                                                                                                                                                        |
| 7. E          | levation (side of building or lot where the sign will be erected): West                                                                                                                                                                                                                                                                                                                       |
| 8. 1          | Name of Sign Contractor/Erector: South Water Signs c/o Frank Lambert                                                                                                                                                                                                                                                                                                                          |
| Ordin<br>main | e legal, such sign shall comply with all provisions of Title 17 of the Chicago Municipal Code ("Zoning nance") and all other provisions of the Municipal Code governing the permitting, construction and stenance and removal of signs and sign structures. Failure of the applicant and the applicant's essors to comply shall be grounds for invalidation or revocation of the sign permit. |
|               | 42                                                                                                                                                                                                                                                                                                                                                                                            |

Window Vinyl Graphics 3/8" = 1'

glass window panes as shown - Centered horizontally in each respective space Second surface applied cut white vinyl graphics applied to second story