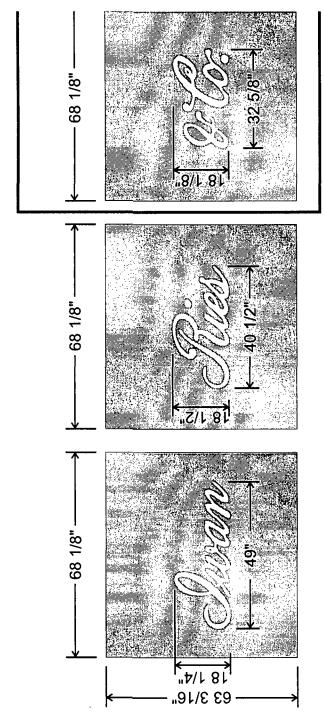

Window Vinyl Graphics 3/8" = 1'

glass window panes as shown - Centered horizontally in each respective space Second surface applied cut white vinyl graphics applied to second story