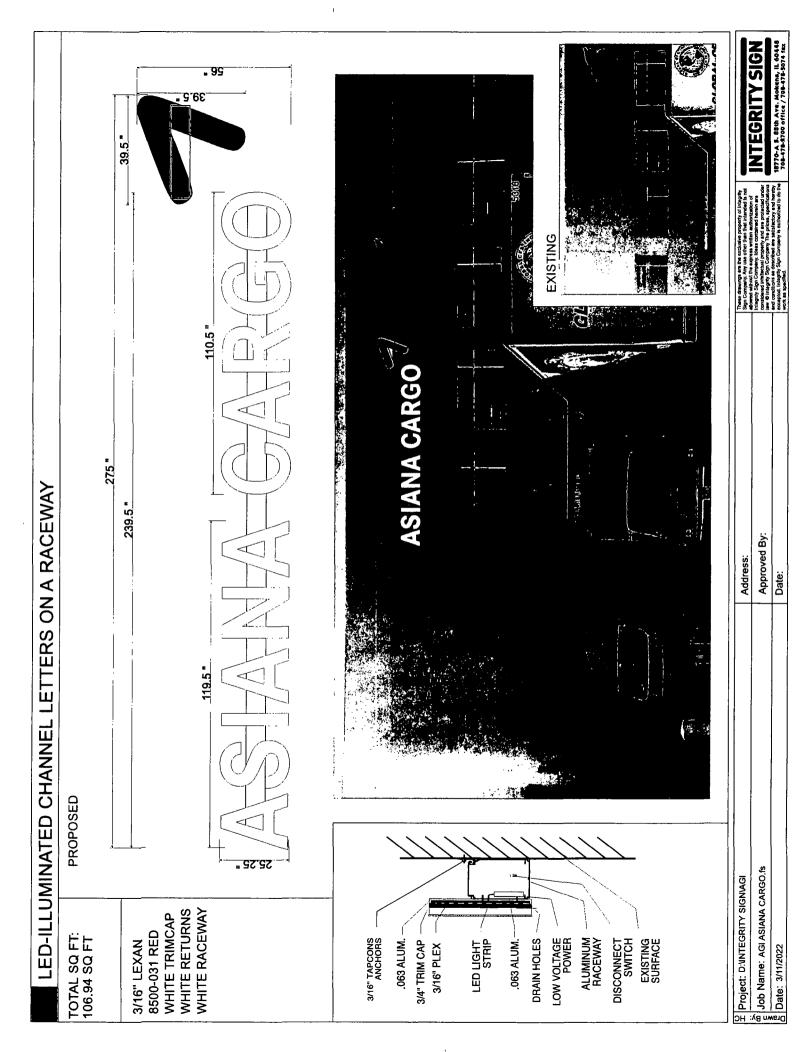

## **COUNCIL ORDER**

| RE: Approval of sign over 100 square feet in area or                                                                                                                                                                               | over 24 feet above grade                                                                    |
|------------------------------------------------------------------------------------------------------------------------------------------------------------------------------------------------------------------------------------|---------------------------------------------------------------------------------------------|
| ORDERED, that the City Council hereby approves the fol                                                                                                                                                                             | lowing sign application submitted by:                                                       |
| Applicant*: Maestro International Cargo  (* The Applicant is the owner of the real property or the                                                                                                                                 | business tenant of the real property. Do not list                                           |
| the sign contractor, sign erector, sign company or adver                                                                                                                                                                           | tising entity in the above space.)                                                          |
| This Order approves the following sign in accordance w                                                                                                                                                                             | th Municipal Code of Chicago Section 13-20-680:                                             |
| Address of Sign: 11601 Touhy                                                                                                                                                                                                       | Chicago, IL 606 <sup>66</sup>                                                               |
| Zoning District: PD 0                                                                                                                                                                                                              |                                                                                             |
| DOB Sign Permit Application #:                                                                                                                                                                                                     | <del>-</del>                                                                                |
| Sign Details: X  1. On-premise OR Off-premise                                                                                                                                                                                      |                                                                                             |
| 2. Static sign X OR Dynamic-image display                                                                                                                                                                                          | sign                                                                                        |
| 3. Number of sign faces                                                                                                                                                                                                            |                                                                                             |
| 4. Projecting over the public way No (Yes or No)                                                                                                                                                                                   | f yes, Public Way Use #:                                                                    |
| 5. Dimensions: Length 22 feet 10 inches                                                                                                                                                                                            | Height 4 feet 8 inches                                                                      |
| Total square feet in area: $\frac{107}{2}$ feet $\frac{0}{2}$ inches                                                                                                                                                               |                                                                                             |
| 6. Height above grade: $\frac{35}{}$ feet $\frac{0}{}$ inches                                                                                                                                                                      |                                                                                             |
| 7. Elevation (side of building or lot where the sign will                                                                                                                                                                          | be erected):                                                                                |
| 8. Name of Sign Contractor/Erector:                                                                                                                                                                                                | ompany                                                                                      |
| To be legal, such sign shall comply with all provisions of Ordinance") and all other provisions of the Municipal Comaintenance and removal of signs and sign structures. successors to comply shall be grounds for invalidation or | ode governing the permitting, construction and Failure of the applicant and the applicant's |
|                                                                                                                                                                                                                                    | 41                                                                                          |
| Alderman                                                                                                                                                                                                                           | Ward                                                                                        |