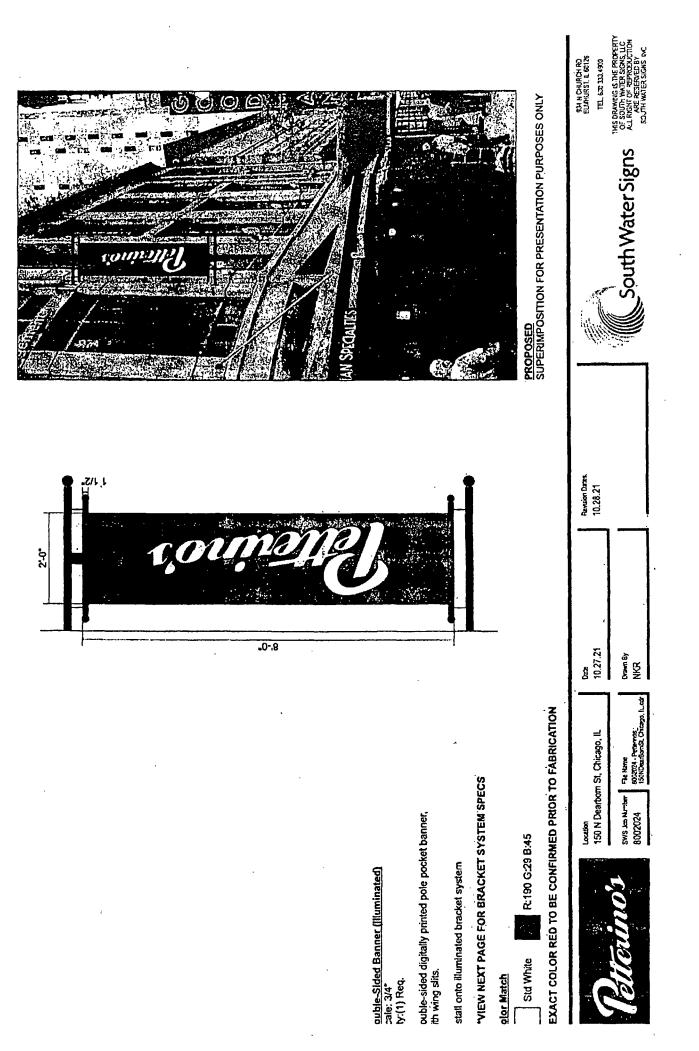

## CITY COUNCIL COMMITTEE ON ZONING, LANDMARKS AND BUILDING STANDARDS

| COUNCIL ORDER                                                                                                                                                                                                                                                                                                                                                                                                         |
|-----------------------------------------------------------------------------------------------------------------------------------------------------------------------------------------------------------------------------------------------------------------------------------------------------------------------------------------------------------------------------------------------------------------------|
| RE: Approval of sign over 100 square feet in area or over 24 feet above grade                                                                                                                                                                                                                                                                                                                                         |
| ORDERED, that the City Council hereby approves the following sign application submitted by:                                                                                                                                                                                                                                                                                                                           |
| Applicant*: 150 Restaurant LLC                                                                                                                                                                                                                                                                                                                                                                                        |
| (* The Applicant is the owner of the real property or the business tenant of the real property. Do not list<br>the sign contractor, sign erector, sign company or advertising entity in the above space.)                                                                                                                                                                                                             |
| This Order approves the following sign in accordance with Municipal Code of Chicago Section 13-20-680:                                                                                                                                                                                                                                                                                                                |
| Address of Sign: 150 N Dearborn Chicago, IL 606 01                                                                                                                                                                                                                                                                                                                                                                    |
| Zoning District: PD 478                                                                                                                                                                                                                                                                                                                                                                                               |
| DOB Sign Permit Application #: 100947067                                                                                                                                                                                                                                                                                                                                                                              |
| Sign Details:<br>1. On-premise X OR Off-premise                                                                                                                                                                                                                                                                                                                                                                       |
| 2. Static sign X OR Dynamic-image display sign                                                                                                                                                                                                                                                                                                                                                                        |
| 3. Number of sign faces 2                                                                                                                                                                                                                                                                                                                                                                                             |
| 4. Projecting over the public way $\underline{Y}$ (Yes or No) If yes, Public Way Use #: BACP1610053                                                                                                                                                                                                                                                                                                                   |
| 5. Dimensions: Length $2$ feet 0 inches Height 8 feet 0 Inches                                                                                                                                                                                                                                                                                                                                                        |
| Total square feet in area: <u>16</u> feet <u>0</u> Inches                                                                                                                                                                                                                                                                                                                                                             |
| 6. Height above grade: $20$ feet <u>6</u> inches                                                                                                                                                                                                                                                                                                                                                                      |
| 7. Elevation (side of building or lot where the sign will be erected): East Elevation                                                                                                                                                                                                                                                                                                                                 |
| 8. Name of Sign Contractor/Erector: South Water Signs                                                                                                                                                                                                                                                                                                                                                                 |
| To be legal, such sign shall comply with all provisions of Title 17 of the Chicago Municipal Code ("Zoning<br>Ordinance") and all other provisions of the Municipal Code governing the permitting, construction and<br>maintenance and removal of signs and sign structures. Failure of the applicant and the applicant's<br>successors to comply shall be grounds for invalidation or revocation of the sign permit. |
| Alderman 42<br>Ward                                                                                                                                                                                                                                                                                                                                                                                                   |