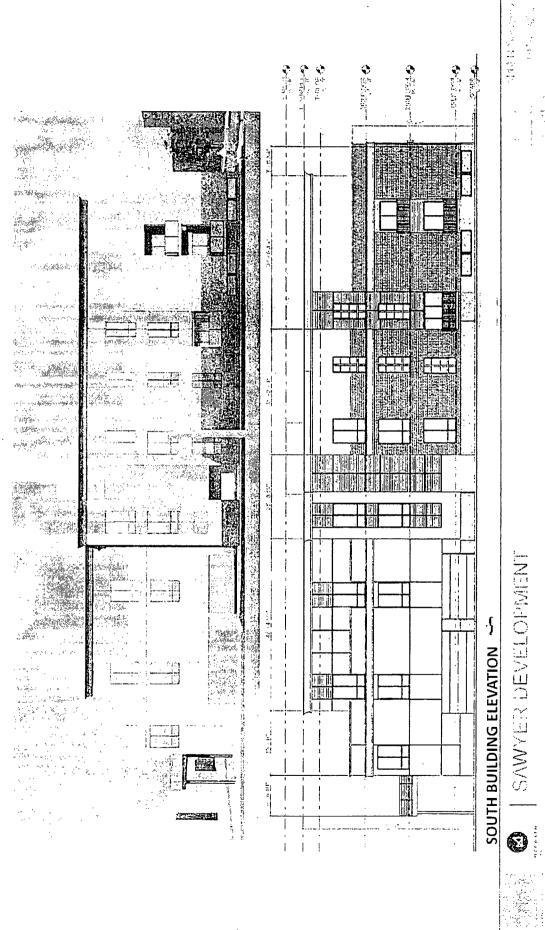

### 17-13-0303-C(1) Substitute Narrative & Plans - 2414 N. Sawyer, Chicago, IL

Proposed Zoning:

B2-3 Neighborhood Mixed-Use District

Lot Area:

9,825 square feet (irregular shape)

Proposed Land Use:

The Applicant is proposing to develop the subject property with a new three-story residential building that will contain nine (9) dwelling units. The proposed building will be masonry in construction and measure 42 feet in height (52 feet-11 inches to the top of the elevator override). The residential building will be supported by ten (10) garage parking spaces

located on the building's first floor.

(A) The Project's Floor Area Ratio: 19,161 square feet (1.95 FAR)

(B) The Project's Density (Minimum Lot Area Per D.U.): 1,091.67 square feet per D.U. (9 dwelling units proposed)

(C) The amount of off-street parking: 10 vehicle parking spaces

(D) Setbacks:

> Front Setback: 7 feet-6 inches a.

Rear Setback: 17 feet-10 inches\* (irregular lot shape) b.

Side Setbacks: c.

North: 1 foot

South: 0 feet\* (irregular lot shape)

(E) Building Height: 42 feet in height

52 feet-11 inches in height measured to the top of the elevator

override

\*Note: The Applicant will seek a Variation, if necessary, to permit the proposed residential building on the irregularly shaped zoning lot.