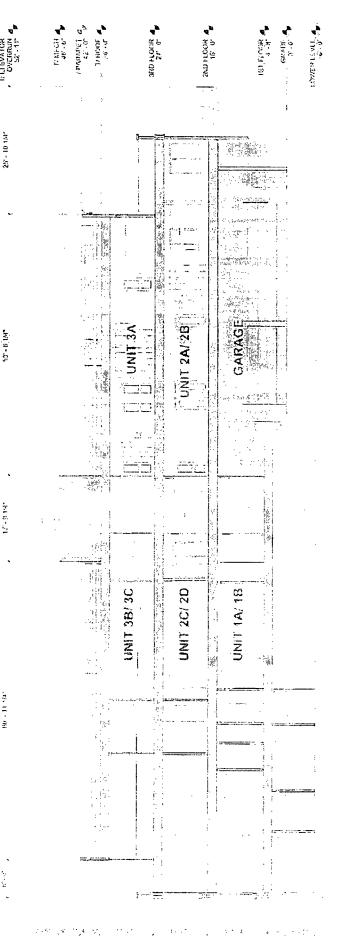

### 17-13-0303-C(1) Substitute Narrative & Plans - 2414 N. Sawyer, Chicago, IL

Proposed Zoning:

B2-3 Neighborhood Mixed-Use District

Lot Area:

9,825 square feet (irregular shape)

Proposed Land Use:

The Applicant is proposing to develop the subject property with a new three-story residential building that will contain nine (9) dwelling units. The proposed building will be masonry in construction and measure 42 feet in height (52 feet-11 inches to the top of the elevator override). The residential building will be supported by ten (10) garage parking spaces

located on the building's first floor.

(A) The Project's Floor Area Ratio: 19,161 square feet (1.95 FAR)

(B) The Project's Density (Minimum Lot Area Per D.U.): 1,091.67 square feet per D.U. (9 dwelling units proposed)