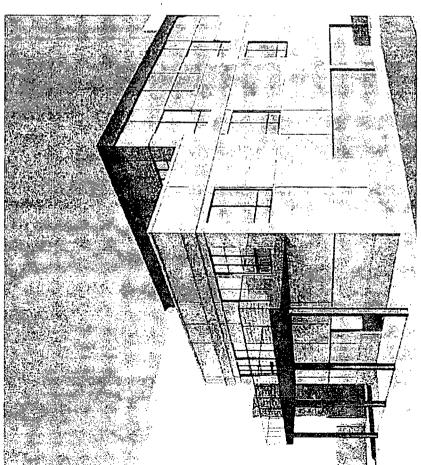

### 17-13-0303-C(1) Substitute Narrative & Plans - 2414 N. Sawyer, Chicago, IL

Proposed Zoning:

B2-3 Neighborhood Mixed-Use District

Lot Area:

9,825 square feet (irregular shape)

Proposed Land Use:

The Applicant is proposing to develop the subject property with a new three-story residential building that will contain nine (9) dwelling units. The proposed building will be masonry in construction and measure 42 feet in height (52 feet-11 inches to the top of the elevator override). The residential building will be supported by ten (10) garage parking spaces