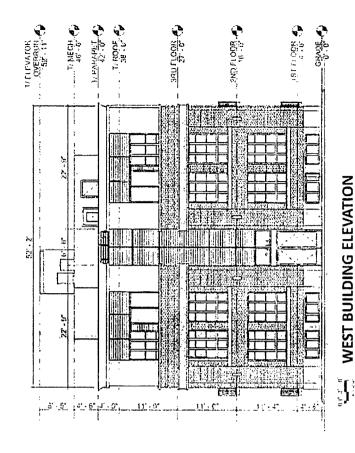

### 17-13-0303-C(1) Substitute Narrative & Plans - 2414 N. Sawyer, Chicago, IL

Proposed Zoning:

B2-3 Neighborhood Mixed-Use District

Lot Area:

9,825 square feet (irregular shape)

Proposed Land Use:

The Applicant is proposing to develop the subject property with a new three-story residential building that will contain nine (9) dwelling units. The proposed building will be masonry in construction and measure 42 feet in height (52 feet-11 inches to the top of the elevator override). The residential building will be supported by ten (10) garage parking spaces

located on the building's first floor.

(A) The Project's Floor Area Ratio: 19,161 square feet (1.95 FAR)

(B) The Project's Density (Minimum Lot Area Per D.U.): 1,091.67 square feet per D.U. (9 dwelling units proposed)

(C) The amount of off-street parking: 10 vehicle parking spaces

(D) Setbacks:

> Front Setback: 7 feet-6 inches a.

Rear Setback: 17 feet-10 inches\* (irregular lot shape) b.

Side Setbacks: c.

North: 1 foot

South: 0 feet\* (irregular lot shape)

(E) Building Height: 42 feet in height

52 feet-11 inches in height measured to the top of the elevator

override

\*Note: The Applicant will seek a Variation, if necessary, to permit the proposed residential building on the irregularly shaped zoning lot.