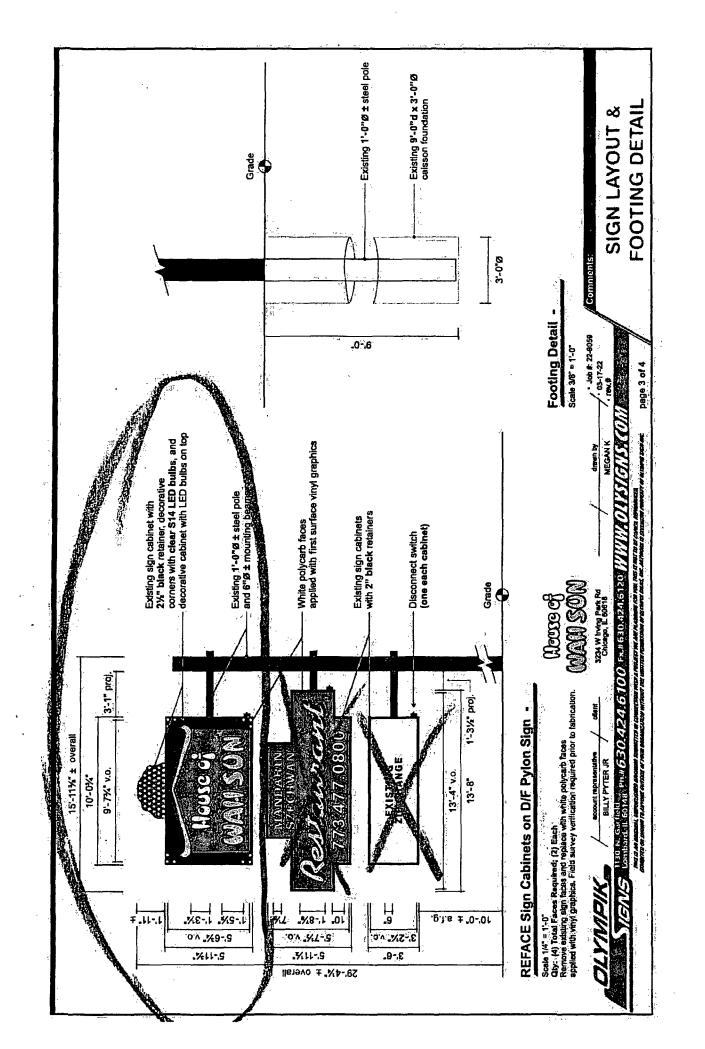

#### **COUNCIL ORDER**

| RE: Approval of sign over 100 square feet in area or over 24 feet above grade                                                                                                                                                                                                                                                                                                                                |
|--------------------------------------------------------------------------------------------------------------------------------------------------------------------------------------------------------------------------------------------------------------------------------------------------------------------------------------------------------------------------------------------------------------|
| ORDERED, that the City Council hereby approves the following sign application submitted by:                                                                                                                                                                                                                                                                                                                  |
| Applicant*: House of Wah Sun                                                                                                                                                                                                                                                                                                                                                                                 |
| (* The Applicant is the owner of the real property or the business tenant of the real property. Do not list the sign contractor, sign erector, sign company or advertising entity in the above space.)                                                                                                                                                                                                       |
| This Order approves the following sign in accordance with Municipal Code of Chicago Section 13-20-680:                                                                                                                                                                                                                                                                                                       |
| Address of Sign: 3234 W. Irving Park Rd. Chicago, IL 606 18                                                                                                                                                                                                                                                                                                                                                  |
| Zoning District: B3-1                                                                                                                                                                                                                                                                                                                                                                                        |
| DOB Sign Permit Application #: 100965127                                                                                                                                                                                                                                                                                                                                                                     |
| Sign Details:  1. On-premise OR Off-premise                                                                                                                                                                                                                                                                                                                                                                  |
| 2. Static sign X Dynamic-image display sign                                                                                                                                                                                                                                                                                                                                                                  |
| 3. Number of sign faces 2                                                                                                                                                                                                                                                                                                                                                                                    |
| 4. Projecting over the public way Yes (Yes or No) If yes, Public Way Use #: BACP1665861                                                                                                                                                                                                                                                                                                                      |
| 5. Dimensions: Length 10 feet 0 inches Height 6 feet 0 inches                                                                                                                                                                                                                                                                                                                                                |
| Total square feet in area: $60$ feet $0$ inches                                                                                                                                                                                                                                                                                                                                                              |
| 6. Height above grade: 22 feet 0 inches                                                                                                                                                                                                                                                                                                                                                                      |
| 7. Elevation (side of building or lot where the sign will be erected): South east lot                                                                                                                                                                                                                                                                                                                        |
| 8. Name of Sign Contractor/Erector: Olympik Signs                                                                                                                                                                                                                                                                                                                                                            |
| To be legal, such sign shall comply with all provisions of Title 17 of the Chicago Municipal Code ("Zoning Ordinance") and all other provisions of the Municipal Code governing the permitting, construction and maintenance and removal of signs and sign structures. Failure of the applicant and the applicant's successors to comply shall be grounds for invalidation or revocation of the sign permit. |
| 33 RO                                                                                                                                                                                                                                                                                                                                                                                                        |
| Alderman Ward                                                                                                                                                                                                                                                                                                                                                                                                |