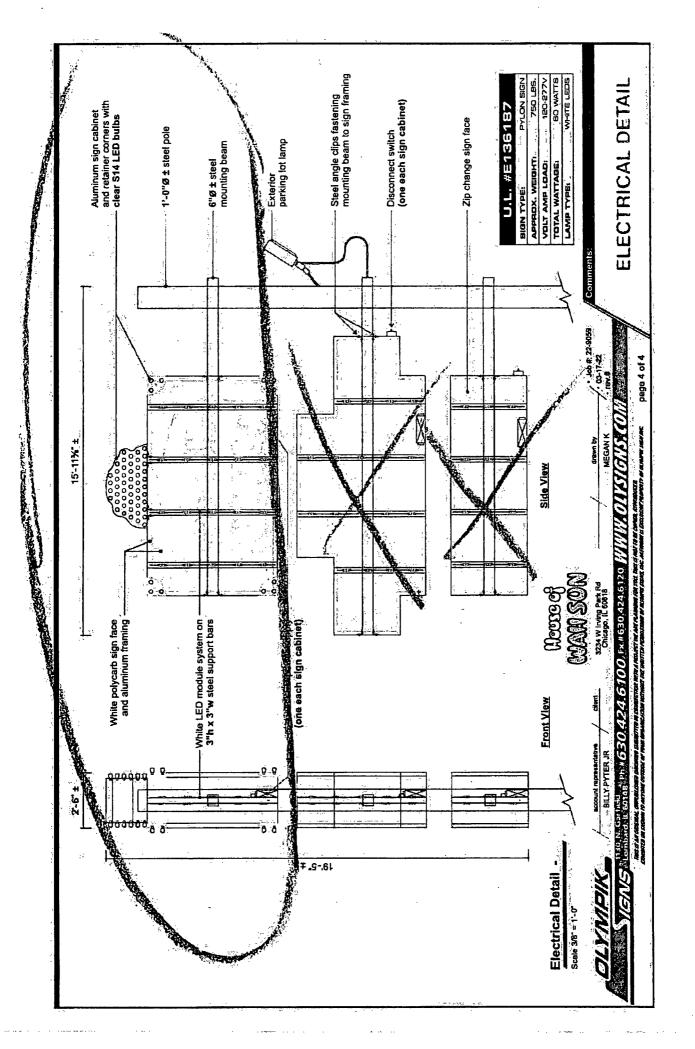

#### **COUNCIL ORDER**

| RE: Approval of sign over 100 square feet in area or over 24 feet above grade                                                                                                                                                                                                                                                                                                                                |
|--------------------------------------------------------------------------------------------------------------------------------------------------------------------------------------------------------------------------------------------------------------------------------------------------------------------------------------------------------------------------------------------------------------|
| ORDERED, that the City Council hereby approves the following sign application submitted by:                                                                                                                                                                                                                                                                                                                  |
| Applicant*: House of Wah Sun                                                                                                                                                                                                                                                                                                                                                                                 |
| (* The Applicant is the owner of the real property or the business tenant of the real property. Do not list the sign contractor, sign erector, sign company or advertising entity in the above space.)                                                                                                                                                                                                       |
| This Order approves the following sign in accordance with Municipal Code of Chicago Section 13-20-680:                                                                                                                                                                                                                                                                                                       |
| Address of Sign: 3234 W. Irving Park Rd. Chicago, IL 606 18                                                                                                                                                                                                                                                                                                                                                  |
| Zoning District: B3-1                                                                                                                                                                                                                                                                                                                                                                                        |
| DOB Sign Permit Application #: 100965127                                                                                                                                                                                                                                                                                                                                                                     |
| Sign Details:  1. On-premise OR Off-premise                                                                                                                                                                                                                                                                                                                                                                  |
| 2. Static sign X Dynamic-image display sign                                                                                                                                                                                                                                                                                                                                                                  |
| 3. Number of sign faces 2                                                                                                                                                                                                                                                                                                                                                                                    |
| 4. Projecting over the public way Yes (Yes or No) If yes, Public Way Use #: BACP1665861                                                                                                                                                                                                                                                                                                                      |
| 5. Dimensions: Length 10 feet 0 inches Height 6 feet 0 inches                                                                                                                                                                                                                                                                                                                                                |
| Total square feet in area: $60$ feet $0$ inches                                                                                                                                                                                                                                                                                                                                                              |
| 6. Height above grade: 22 feet 0 inches                                                                                                                                                                                                                                                                                                                                                                      |
| 7. Elevation (side of building or lot where the sign will be erected): South east lot                                                                                                                                                                                                                                                                                                                        |
| 8. Name of Sign Contractor/Erector: Olympik Signs                                                                                                                                                                                                                                                                                                                                                            |
| To be legal, such sign shall comply with all provisions of Title 17 of the Chicago Municipal Code ("Zoning Ordinance") and all other provisions of the Municipal Code governing the permitting, construction and maintenance and removal of signs and sign structures. Failure of the applicant and the applicant's successors to comply shall be grounds for invalidation or revocation of the sign permit. |
| 33 RO                                                                                                                                                                                                                                                                                                                                                                                                        |
| Alderman Ward                                                                                                                                                                                                                                                                                                                                                                                                |