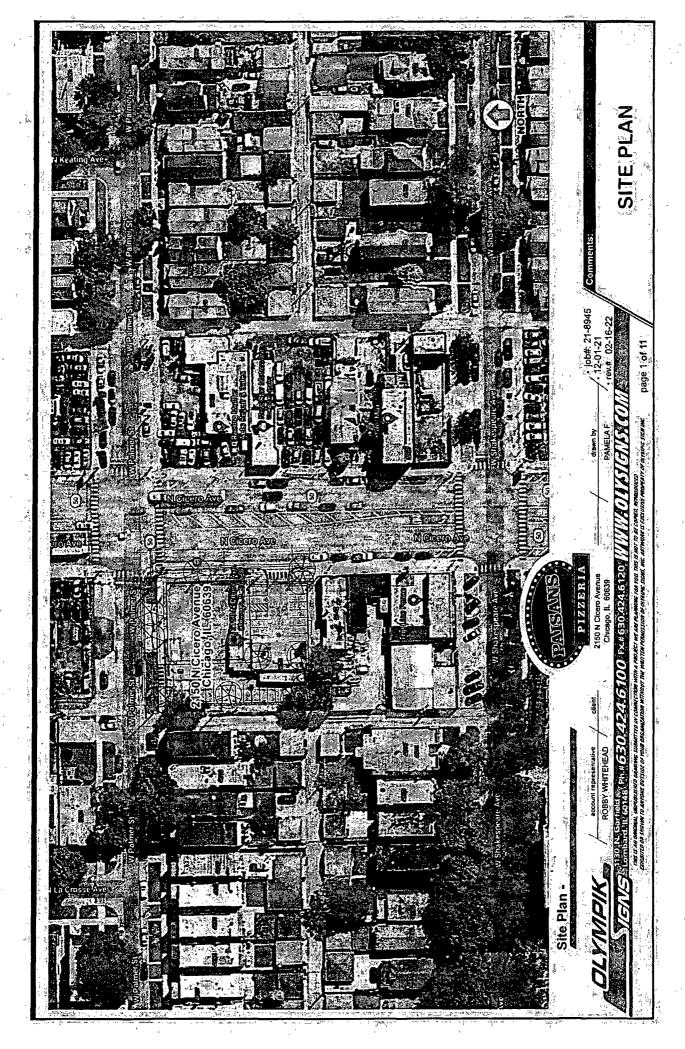

#### **COUNCIL ORDER**

| RE: Approval of sign over 100 square feet in area or over 24 feet above grade                                                                                                                                                                                                                                                                                                                                |
|--------------------------------------------------------------------------------------------------------------------------------------------------------------------------------------------------------------------------------------------------------------------------------------------------------------------------------------------------------------------------------------------------------------|
| ORDERED, that the City Council hereby approves the following sign application submitted by:  Applicant*: Paisans Pizzeria                                                                                                                                                                                                                                                                                    |
| (* The Applicant is the owner of the real property or the business tenant of the real property. Do not list the sign contractor, sign erector, sign company or advertising entity in the above space.)                                                                                                                                                                                                       |
| This Order approves the following sign in accordance with Municipal Code of Chicago Section 13-20-680:                                                                                                                                                                                                                                                                                                       |
| Address of Sign: 2150 N Cicero Ave Chicago, IL 606 39                                                                                                                                                                                                                                                                                                                                                        |
| Zoning District: B3-1                                                                                                                                                                                                                                                                                                                                                                                        |
| DOB Sign Permit Application #: 100965947                                                                                                                                                                                                                                                                                                                                                                     |
| Sign Details:                                                                                                                                                                                                                                                                                                                                                                                                |
| Sign Details:  On-premise OR Off-premise                                                                                                                                                                                                                                                                                                                                                                     |
| 2. Static sign OR Dynamic-image display sign                                                                                                                                                                                                                                                                                                                                                                 |
| 3. Number of sign faces 1                                                                                                                                                                                                                                                                                                                                                                                    |
| 4. Projecting over the public way Yes (Yes or No) If yes, Public Way Use #: BACP1675683                                                                                                                                                                                                                                                                                                                      |
| 5. Dimensions: Length 15 feet 0 inches Height 8 feet 5 inches                                                                                                                                                                                                                                                                                                                                                |
| Total square feet in area: $\frac{126}{}$ feet $\frac{0}{}$ inches                                                                                                                                                                                                                                                                                                                                           |
| 6. Height above grade: 12 feet 0 inches                                                                                                                                                                                                                                                                                                                                                                      |
| 7. Elevation (side of building or lot where the sign will be erected): South East Lot                                                                                                                                                                                                                                                                                                                        |
| 8. Name of Sign Contractor/Erector: Olympik Signs                                                                                                                                                                                                                                                                                                                                                            |
| To be legal, such sign shall comply with all provisions of Title 17 of the Chicago Municipal Code ("Zoning Ordinance") and all other provisions of the Municipal Code governing the permitting, construction and maintenance and removal of signs and sign structures. Failure of the applicant and the applicant's successors to comply shall be grounds for invalidation or revocation of the sign permit. |
| 36                                                                                                                                                                                                                                                                                                                                                                                                           |
| Alderman                                                                                                                                                                                                                                                                                                                                                                                                     |