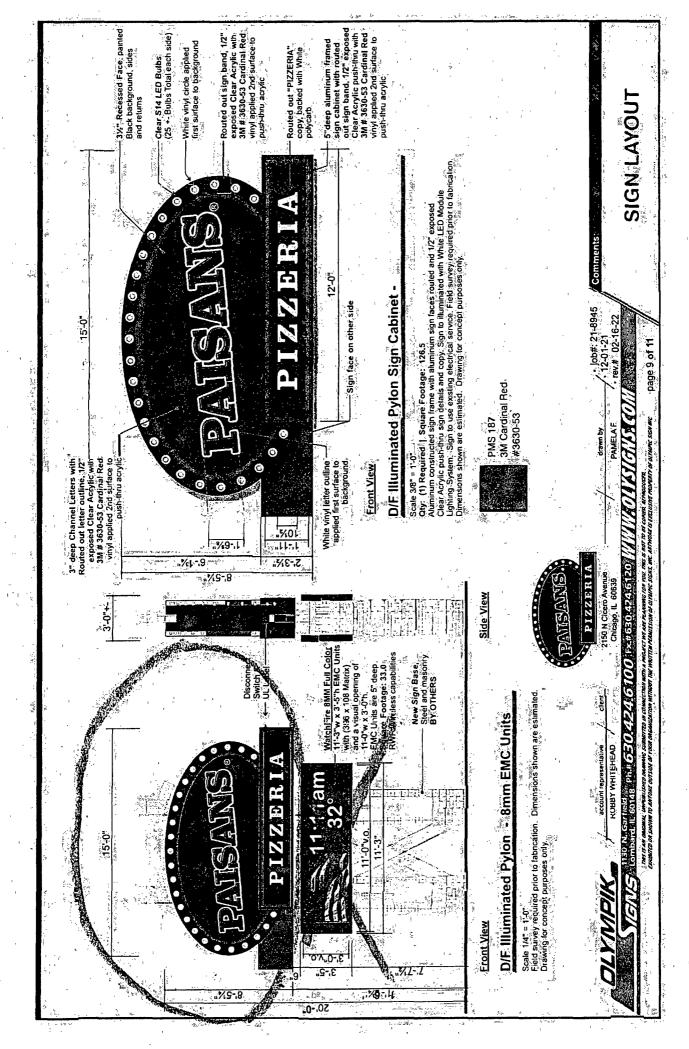

#### **COUNCIL ORDER**

| RE: Approval of sign over 100 square feet in area or over 24 feet above grade                                                                                                                                                                                                                                                                                                                                |
|--------------------------------------------------------------------------------------------------------------------------------------------------------------------------------------------------------------------------------------------------------------------------------------------------------------------------------------------------------------------------------------------------------------|
| ORDERED, that the City Council hereby approves the following sign application submitted by:  Applicant*: Paisans Pizzeria                                                                                                                                                                                                                                                                                    |
| (* The Applicant is the owner of the real property or the business tenant of the real property. Do not list the sign contractor, sign erector, sign company or advertising entity in the above space.)                                                                                                                                                                                                       |
| This Order approves the following sign in accordance with Municipal Code of Chicago Section 13-20-680:                                                                                                                                                                                                                                                                                                       |
| Address of Sign: 2150 N Cicero Ave Chicago, IL 606 39                                                                                                                                                                                                                                                                                                                                                        |
| Zoning District: B3-1                                                                                                                                                                                                                                                                                                                                                                                        |
| DOB Sign Permit Application #: 100965947                                                                                                                                                                                                                                                                                                                                                                     |
| Sign Details:                                                                                                                                                                                                                                                                                                                                                                                                |
| Sign Details:  On-premise OR Off-premise                                                                                                                                                                                                                                                                                                                                                                     |
| 2. Static sign OR Dynamic-image display sign                                                                                                                                                                                                                                                                                                                                                                 |
| 3. Number of sign faces 1                                                                                                                                                                                                                                                                                                                                                                                    |
| 4. Projecting over the public way Yes (Yes or No) If yes, Public Way Use #: BACP1675683                                                                                                                                                                                                                                                                                                                      |
| 5. Dimensions: Length 15 feet 0 inches Height 8 feet 5 inches                                                                                                                                                                                                                                                                                                                                                |
| Total square feet in area: $\frac{126}{}$ feet $\frac{0}{}$ inches                                                                                                                                                                                                                                                                                                                                           |
| 6. Height above grade: 12 feet 0 inches                                                                                                                                                                                                                                                                                                                                                                      |
| 7. Elevation (side of building or lot where the sign will be erected): South East Lot                                                                                                                                                                                                                                                                                                                        |
| 8. Name of Sign Contractor/Erector: Olympik Signs                                                                                                                                                                                                                                                                                                                                                            |
| To be legal, such sign shall comply with all provisions of Title 17 of the Chicago Municipal Code ("Zoning Ordinance") and all other provisions of the Municipal Code governing the permitting, construction and maintenance and removal of signs and sign structures. Failure of the applicant and the applicant's successors to comply shall be grounds for invalidation or revocation of the sign permit. |
| 36                                                                                                                                                                                                                                                                                                                                                                                                           |
| Alderman                                                                                                                                                                                                                                                                                                                                                                                                     |

| Sign Permit Application                                                                                                                                                                               |                     |                     |                |                                                                               |                |             |                                                   |                          |  |
|-------------------------------------------------------------------------------------------------------------------------------------------------------------------------------------------------------|---------------------|---------------------|----------------|-------------------------------------------------------------------------------|----------------|-------------|---------------------------------------------------|--------------------------|--|
| APPROVAL NUMBER                                                                                                                                                                                       |                     | ON NUMBER<br>065947 | ANNUAL FEE     | WORK CODE                                                                     |                |             |                                                   | DRAWINGS YES ATTACHED NO |  |
| DATE OF APPLICATION 04/06/2022                                                                                                                                                                        |                     |                     |                | TYPE OF SIGN FLAT OR BOX                                                      |                |             |                                                   |                          |  |
| ADDRESS OF SION                                                                                                                                                                                       |                     |                     |                |                                                                               | PT.            | IN.         | ***                                               | PT. IN.                  |  |
| 2150 N CICERO AVE, 60639-                                                                                                                                                                             |                     |                     |                | LONOTH                                                                        | 15             | 0           | HRIGHT                                            | 8 5                      |  |
| BUILDING                                                                                                                                                                                              | ORIGINAL PE         | rmit number         |                | AREA                                                                          | sq. ft.<br>126 |             | WEIGHT                                            | 183.<br>450              |  |
| TYPE OF PERMIT NEW CONSTRUCTION (SIGN)                                                                                                                                                                |                     |                     |                | SIGN HEIGHT ABOVE GRADE/ROOF                                                  |                |             |                                                   | гт.<br>12                |  |
| PAYER OF ANNUAL INSPECTION DOUVRIS, SPIRO                                                                                                                                                             |                     |                     |                | SHAPE OF SIGN REGULAR                                                         |                |             |                                                   |                          |  |
| 2150 N CICERO AVE CHICAGO, IL 60639 (630)380-4444                                                                                                                                                     |                     |                     |                |                                                                               |                |             |                                                   |                          |  |
| SIGNMANUFACTURER OLYMPIK SIGNS                                                                                                                                                                        |                     |                     |                | NO OF LAMES TOTAL WATTAGE 1,000 240                                           |                |             |                                                   |                          |  |
| address where sign can be seen f                                                                                                                                                                      | PRIOR TO ERECTION   |                     |                | 10 10 11 10 11 W                                                              |                | ATTENDED TO | <u> </u>                                          |                          |  |
|                                                                                                                                                                                                       | :                   | :                   |                | TYPE OF LAMP                                                                  | OTHER          |             |                                                   |                          |  |
|                                                                                                                                                                                                       | ··                  |                     |                | NO. OF BALLAST/                                                               | TRANSFORMBRS   |             | INPUT OF TRANS                                    | SFORMERS                 |  |
| TICKET NUMBER REI                                                                                                                                                                                     | BINSPECTION CONTROL | NUMBER              |                |                                                                               | 4              | <u> </u>    | 110V.                                             | 3 3 3 4 4 6 5            |  |
| TYPE OF SUPPORT FOR SIGN GROUND STRUCTURE                                                                                                                                                             |                     |                     |                | CONTRACTOR WILL INSTALL  N FREEDERS  Y CUSTOMBR LEADS                         |                |             |                                                   |                          |  |
| SIGN BOARD SUPPORT MEMBERS                                                                                                                                                                            | OTHER               |                     |                | TYPE OF SWITCH                                                                |                |             | <del></del>                                       |                          |  |
| ANNUAL FEE LOCATION OF SWITCH OUTSIDE SIGN                                                                                                                                                            |                     |                     |                |                                                                               |                |             | <del>, , , , , , , , , , , , , , , , , , , </del> |                          |  |
| CONSTRUCTION FEE                                                                                                                                                                                      | 600                 |                     |                | SIGN LOCATION                                                                 |                | <u></u>     | ****                                              |                          |  |
| 1017 B FEE                                                                                                                                                                                            | <del></del>         |                     | t # for Zoning | INSTALL LED                                                                   | ILLUMINA       | TED SIGN    | V CABINET O                                       | NTO                      |  |
| TOTAL FEE                                                                                                                                                                                             | 600                 |                     |                | FREESTANDING SIGN BASE PROVIDED BY OTHERS & LOCATED AT SOUTH EAST END OF LOT. |                |             |                                                   |                          |  |
| AMOUNT PAID                                                                                                                                                                                           | 200                 |                     | c# for DCAP    |                                                                               |                |             |                                                   |                          |  |
| BALANCE DUE                                                                                                                                                                                           | \$ 400              | .00                 |                |                                                                               |                |             |                                                   |                          |  |
| The undersigned certify that the statements in this application are true and correct and that all work done under the proposed pennit, will conform to the requirements of the Chicago Municipal Code |                     |                     |                |                                                                               |                |             |                                                   |                          |  |
|                                                                                                                                                                                                       | Lit                 | CRNSE #             | E69270         |                                                                               |                |             | # TGC1013                                         | 361                      |  |
| ELECT CONTROLL OLYMPIK SIGNS, INC.                                                                                                                                                                    |                     |                     | ELECTR         | CONTRACTOR* OLYMPIK SIC                                                       | INS INC        |             |                                                   | GENCON                   |  |
| ADDRESS                                                                                                                                                                                               |                     |                     |                | ADDRESS                                                                       |                |             |                                                   | 1                        |  |
| 1130 N. GARFIELD                                                                                                                                                                                      |                     | •                   | [              | 1130 NORTH                                                                    | GARFIELD S     | STREET      | <b>y</b>                                          | $C_{-}$                  |  |