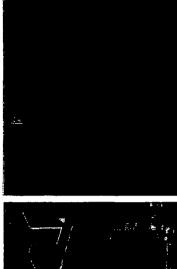

# ► ONE SINGLE FACE ILLUMINATED FLEX FACE SIGN CAN **MOUNTED FLUSH TO BRICK BUILDING FASCIA**

<u>4</u>

4 0

4

...

SIGN FACE = WHITE FLEX FACE with 3630-22 BLACK TRANSLUCENT VINYL O 6" SIGNCASE / RETURNS = PAINTED SATIN MAP WHITE COPY = 3630-020 WHITE TRANSLUCENT VINYL ILLUMINATION = 6500K WHITE LED

651 W. WASHINGTON CHICAGO, IL JOBLOCATION

3 1/2

٦٠-١ ١/٦.

ا،⁻،١0.

..OL-,L

CA FORTUNE

Night Placement Render - N.T.S.

Front View 3/4" = 1'-0"

| "+|

E509514

Day Placement Render - N.T.S.

Designed

110/277 Volts

By signing the Charles Attagated and point understand by signing the Charles Actes againstee on the point understand the rectudes Afficie Specifications. Unmarkaten Spelling 10 so understand find, calon (specifications on this pilit) use, upproduction