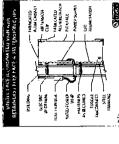

# ► ONE SINGLE FACE ILLUMINATED FLEX FACE SIGN CAN **MOUNTED FLUSH TO BRICK BUILDING FASCIA**

<u>4</u>

4 0

4

...

SIGN FACE = WHITE FLEX FACE with 3630-22 BLACK TRANSLUCENT VINYL O 6" SIGNCASE / RETURNS = PAINTED SATIN MAP WHITE COPY = 3630-020 WHITE TRANSLUCENT VINYL ILLUMINATION = 6500K WHITE LED

651 W. WASHINGTON CHICAGO, IL JOBLOCATION

3 1/2

٦٠-١ ١/٦.

ا،⁻،١0.

..OL-,L

CA FORTUNE

Night Placement Render - N.T.S.

Front View 3/4" = 1'-0"

| "+|

E509514

Day Placement Render - N.T.S.

Designed

110/277 Volts

By signing the Charles Attagated and point understand by signing the Charles Actes againstee on the point understand the rectudes Afficie Specifications. Unmarkaten Spelling 10 so understand find, calon (specifications on this pilit) use, upproduction