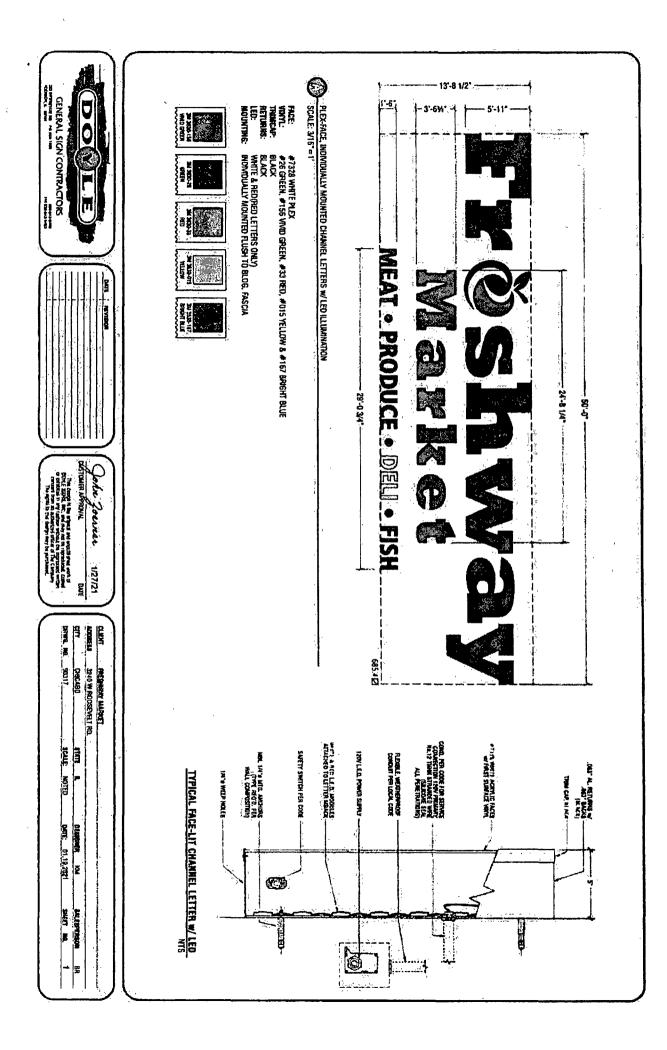

#### **COUNCIL ORDER**

| RE: Approval of sign over 100 square feet in area or over 24 feet above grade                                                                                                                                                                                                                                                                                                                                |
|--------------------------------------------------------------------------------------------------------------------------------------------------------------------------------------------------------------------------------------------------------------------------------------------------------------------------------------------------------------------------------------------------------------|
| ORDERED, that the City Council hereby approves the following sign application submitted by:                                                                                                                                                                                                                                                                                                                  |
| Applicant*: Freshway Market                                                                                                                                                                                                                                                                                                                                                                                  |
| (* The Applicant is the owner of the real property or the business tenant of the real property. Do not list the sign contractor, sign erector, sign company or advertising entity in the above space.)                                                                                                                                                                                                       |
| This Order approves the following sign in accordance with Municipal Code of Chicago Section 13-20-680:                                                                                                                                                                                                                                                                                                       |
| Address of Sign: 3240 W Roosevelt Road Chicago, IL 60624                                                                                                                                                                                                                                                                                                                                                     |
| Zoning District: PD177                                                                                                                                                                                                                                                                                                                                                                                       |
| DOB Sign Permit Application #: 100908297                                                                                                                                                                                                                                                                                                                                                                     |
| Sign Details:  1. On-premise XX OR Off-premise                                                                                                                                                                                                                                                                                                                                                               |
| 2. Static sign XX OR Dynamic-image display sign                                                                                                                                                                                                                                                                                                                                                              |
| 3. Number of sign faces 1                                                                                                                                                                                                                                                                                                                                                                                    |
| 4. Projecting over the public way No (Yes or No) If yes, Public Way Use #:                                                                                                                                                                                                                                                                                                                                   |
| 5. Dimensions: Length 50 feet 0 Inches Height 13 feet 9 Inches                                                                                                                                                                                                                                                                                                                                               |
| Total square feet in area: $\frac{688}{1000}$ feet $\frac{0}{1000}$ inches                                                                                                                                                                                                                                                                                                                                   |
| 6. Height above grade: 18 feet 0 Inches                                                                                                                                                                                                                                                                                                                                                                      |
| 7. Elevation (side of building or lot where the sign will be erected): South Elevation                                                                                                                                                                                                                                                                                                                       |
| 8. Name of Sign Contractor/Erector: Doyle Signs, Inc.                                                                                                                                                                                                                                                                                                                                                        |
| To be legal, such sign shall comply with all provisions of Title 17 of the Chicago Municipal Code ("Zoning Ordinance") and all other provisions of the Municipal Code governing the permitting, construction and maintenance and removal of signs and sign structures. Failure of the applicant and the applicant's successors to comply shall be grounds for invalidation or revocation of the sign permit. |
| 1 O Sal May 2, 2022 24                                                                                                                                                                                                                                                                                                                                                                                       |
| Alderman U / Ward                                                                                                                                                                                                                                                                                                                                                                                            |