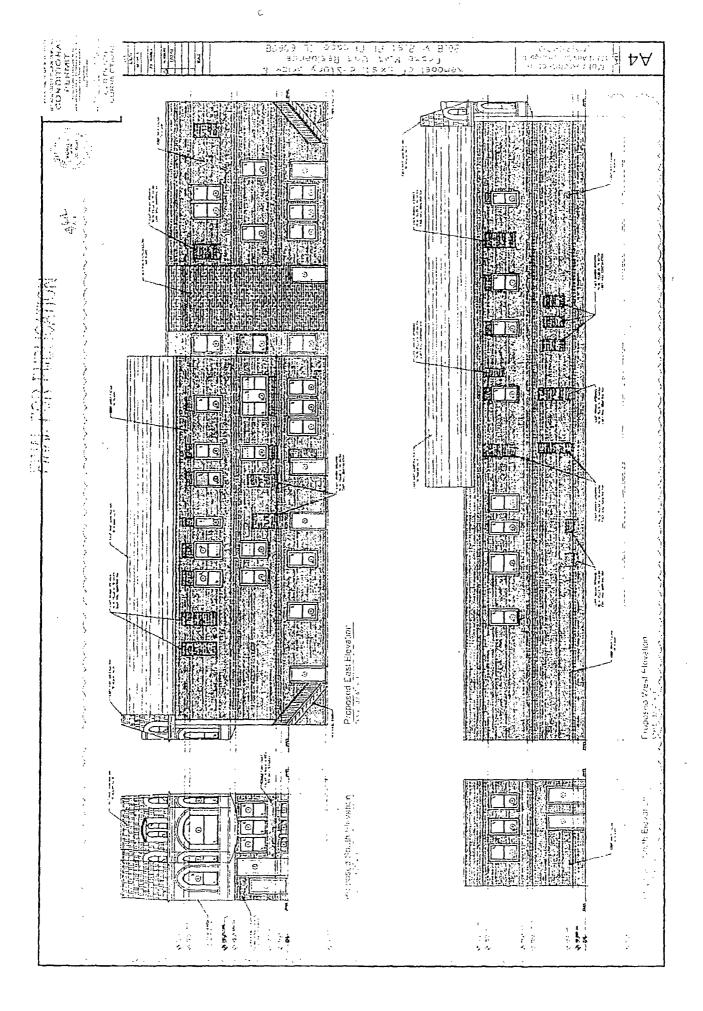

#### 2018 West 21st Place TYPE I REGULATIONS

Narrative: The subject property is improved with a two and a half story residential building with six residential units and no parking. The subject property is located in a Transit Served Location to the CTA Damen Pink Line station. The Applicant proposes to rezone the property from a RT-4 Residential Two-Flat, Townhouse and Multi-Unit District to a B2-3 Neighborhood Mixed-Use District to allow the addition of three residential dwelling units for a total of nine residential units on the property within the existing building. There will be no parking. The existing height of the building, which is approximately 22'-5", will remain the same. The Applicant seeks relief to reduce any additional required parking through this Type 1 Application pursuant to the Transit Served Location sections of the Chicago Zoning Ordinance.

351.6 square feet

Height:

22'-5"

Automobile Parking:

^+

Setbacks (existing):

Front (West 21st Place):

0.0 feet 2.95 feet