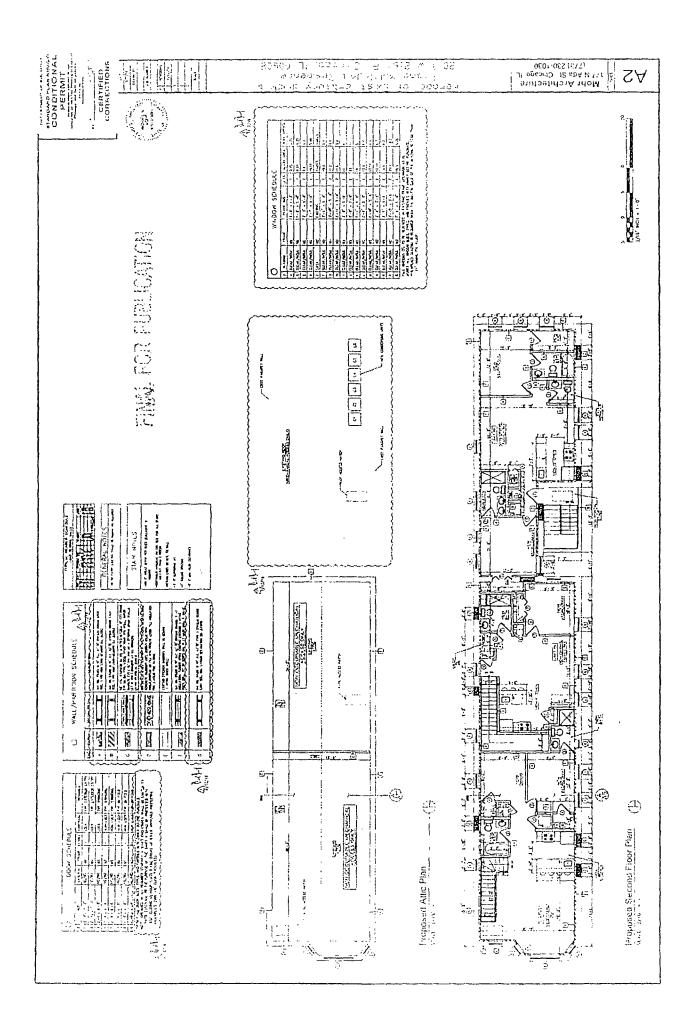

#### 2018 West 21st Place TYPE I REGULATIONS

Narrative: The subject property is improved with a two and a half story residential building with six residential units and no parking. The subject property is located in a Transit Served Location to the CTA Damen Pink Line station. The Applicant proposes to rezone the property from a RT-4 Residential Two-Flat, Townhouse and Multi-Unit District to a B2-3 Neighborhood Mixed-Use District to allow the addition of three residential dwelling units for a total of nine residential units on the property within the existing building. There will be no parking. The existing height of the building, which is approximately 22'-5", will remain the same. The Applicant seeks relief to reduce any additional required parking through this Type 1 Application pursuant to the Transit Served Location sections of the Chicago Zoning Ordinance.

Lot Area:

3,165 square feet

FAR:

1.72

Floor Area:

5,438 square feet

Residential Dwelling Units: 9

MLA:

351.6 square feet

Height:

22'-5"

Automobile Parking:

^+

Setbacks (existing):

Front (West 21st Place):

0.0 feet 2.95 feet

East Side: West Side:

2.95 fee 0.0 feet

Rear (alley):

0.0 feet

A set of plans is attached.

<sup>\*</sup> The property is located approximately 410.0 feet southwest from the CTA Damen Pink Line Station entrance.