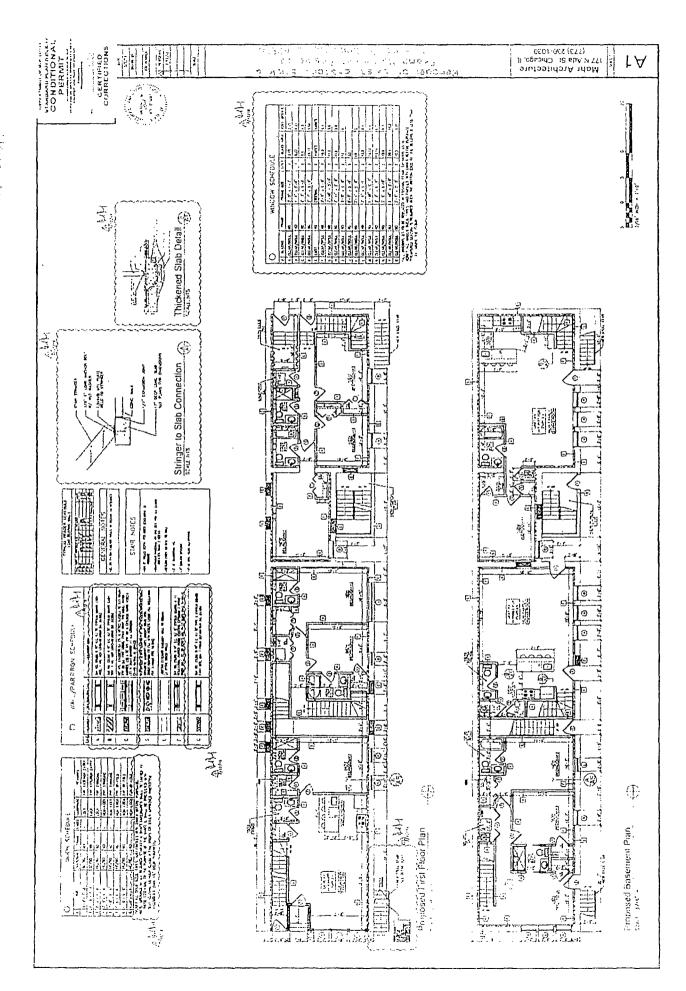

#### NARRATIVE AND PLANS

#### 2018 West 21st Place TYPE I REGULATIONS

Narrative: The subject property is improved with a two and a half story residential building with six residential units and no parking. The subject property is located in a Transit Served Location to the CTA Damen Pink Line station. The Applicant proposes to rezone the property from a RT-4 Residential Two-Flat, Townhouse and Multi-Unit District to a B2-3 Neighborhood Mixed-Use District to allow the addition of three residential dwelling units for a total of nine residential units on the property within the existing building. There will be no parking. The existing height of the building, which is approximately 22'-5", will remain the same. The Applicant seeks relief to reduce any additional required parking through this Type 1 Application pursuant to the Transit Served Location sections of the Chicago Zoning Ordinance.

Lot Area:

3,165 square feet

FAR:

1.72

Floor Area:

5,438 square feet

Residential Dwelling Units: 9

MLA:

351.6 square feet

Height:

22'-5"

Automobile Parking:

^+

Setbacks (existing):

Front (West 21st Place):

0.0 feet 2.95 feet

East Side: West Side:

2.95 fee 0.0 feet

Rear (alley):

0.0 feet

A set of plans is attached.

<sup>\*</sup> The property is located approximately 410.0 feet southwest from the CTA Damen Pink Line Station entrance.