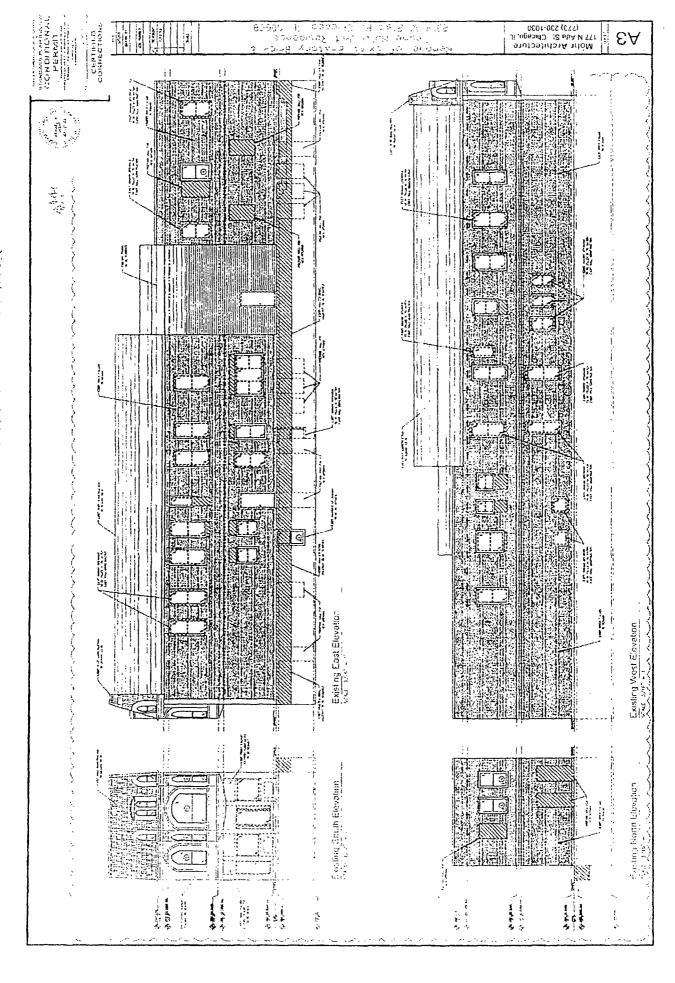

#### 2018 West 21st Place TYPE I REGULATIONS

Narrative: The subject property is improved with a two and a half story residential building with six residential units and no parking. The subject property is located in a Transit Served Location to the CTA Damen Pink Line station. The Applicant proposes to rezone the property from a RT-4 Residential Two-Flat, Townhouse and Multi-Unit District to a B2-3 Neighborhood Mixed-Use District to allow the addition of three residential dwelling units for a total of nine residential units on the property within the existing building. There will be no parking. The existing height of the building, which is approximately 22'-5", will remain the same. The Applicant seeks relief to reduce any additional required parking through this Type 1 Application pursuant to the Transit Served Location sections of the Chicago Zoning Ordinance.

351.6 square feet

Height:

22'-5"

Automobile Parking:

^+

Setbacks (existing):

Front (West 21st Place):

0.0 feet 2.95 feet