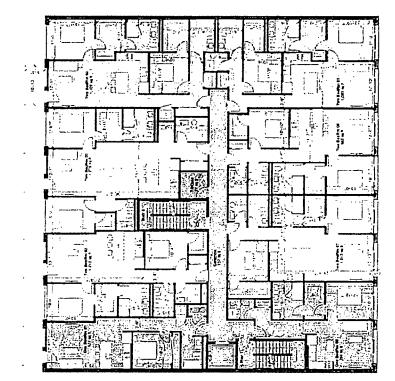

## PROJECT NARRATIVE AND PLANS TYPE 1 ZONING AMENDMENT 4415 N. MILWAUKEE

B3-2 Community Shopping District and Multi-Unit District to a B2-3 Neighborhood Mixed-Use District.

The purpose of the rezoning is to construct a mixed-use building containing 24 dwelling units with 8 indoor parking spaces and 16 outdoor parking spaces on a vacant lot. There will be 3,601 square feet of commercial space. The height of the building will be 52'10".

|                     | PROPOSED          |
|---------------------|-------------------|
| Lot Area            | 12,500 SF         |
| Density - MLA       | 520               |
| Off Street Parking  | 24                |
| Rear Setback        | 33 feet, 6 inches |
| Side (West) Setback | 0 feet            |
| Side (East) Setback | 0 feet            |
| Front Setback       | 0 foot            |
| FAR                 | 2.50              |
| Building Height     | 52 feet 10 inches |