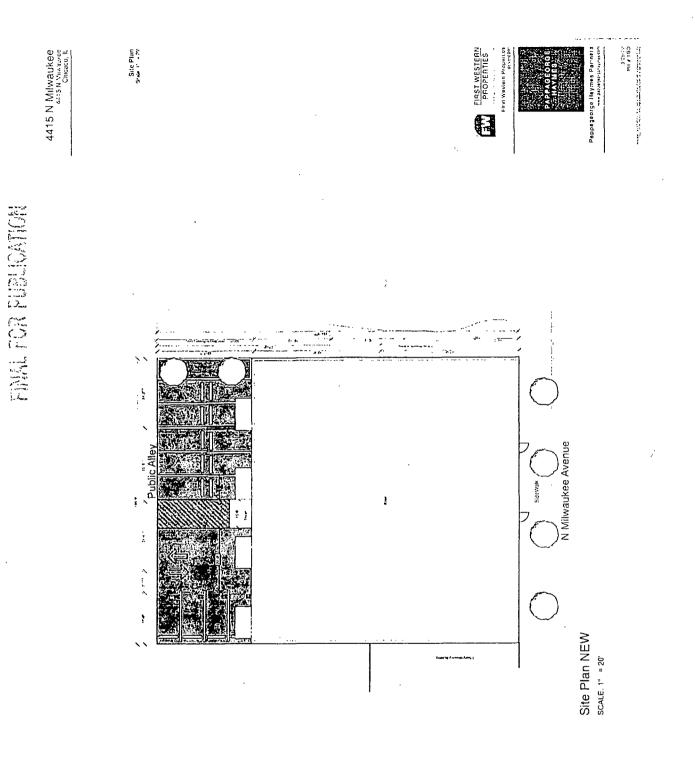

## PROJECT NARRATIVE AND PLANS TYPE 1 ZONING AMENDMENT 4415 N. MILWAUKEE

B3-2 Community Shopping District and Multi-Unit District to a B2-3 Neighborhood Mixed-Use District.

The purpose of the rezoning is to construct a mixed-use building containing 24 dwelling units with 8 indoor parking spaces and 16 outdoor parking spaces on a vacant lot. There will be 3,601 square feet of commercial space. The height of the building will be 52'10".

|                     | PROPOSED          |
|---------------------|-------------------|
| Lot Area            | 12,500 SF         |
| Density - MLA       | 520               |
| Off Street Parking  | 24                |
| Rear Setback        | 33 feet, 6 inches |
| Side (West) Setback | 0 feet            |
| Side (East) Setback | 0 feet            |
| Front Setback       | 0 foot            |
| FAR                 | 2.50              |
| Building Height     | 52 feet 10 inches |