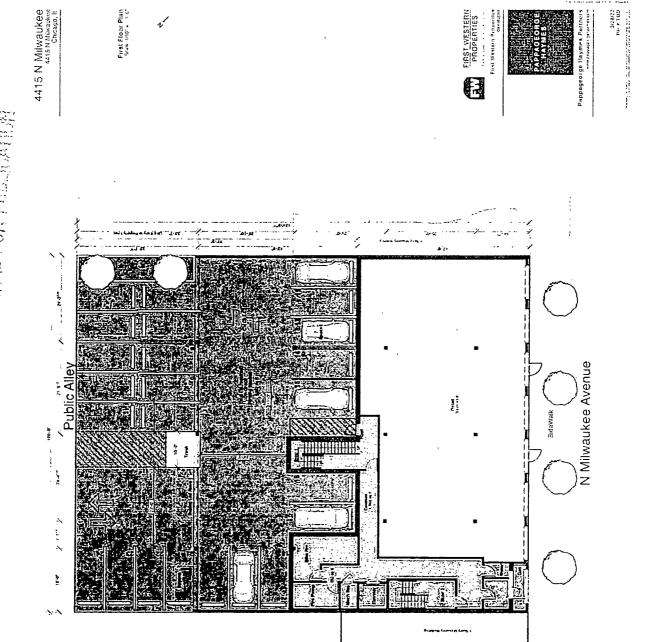

## PROJECT NARRATIVE AND PLANS TYPE 1 ZONING AMENDMENT 4415 N. MILWAUKEE

B3-2 Community Shopping District and Multi-Unit District to a B2-3 Neighborhood Mixed-Use District.

The purpose of the rezoning is to construct a mixed-use building containing 24 dwelling units with 8 indoor parking spaces and 16 outdoor parking spaces on a vacant lot. There will be 3,601 square feet of commercial space. The height of the building will be 52'10".

|                     | PROPOSED          |
|---------------------|-------------------|
| Lot Area            | 12,500 SF         |
| Density - MLA       | 520               |
| Off Street Parking  | 24                |
| Rear Setback        | 33 feet, 6 inches |
| Side (West) Setback | 0 feet            |
| Side (East) Setback | 0 feet            |
| Front Setback       | 0 foot            |
| FAR                 | 2.50              |
| Building Height     | 52 feet 10 inches |