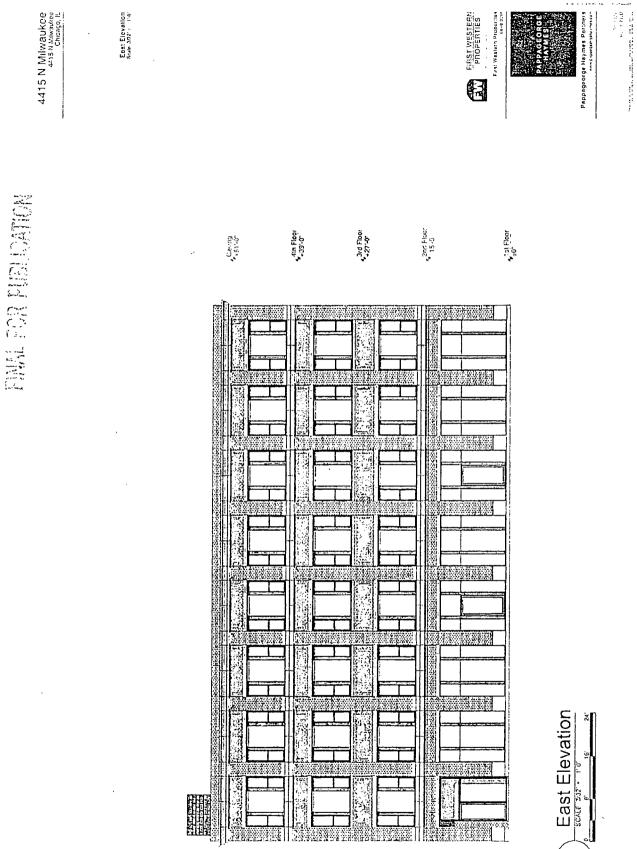

## PROJECT NARRATIVE AND PLANS TYPE 1 ZONING AMENDMENT 4415 N. MILWAUKEE

B3-2 Community Shopping District and Multi-Unit District to a B2-3 Neighborhood Mixed-Use District.

The purpose of the rezoning is to construct a mixed-use building containing 24 dwelling units with 8 indoor parking spaces and 16 outdoor parking spaces on a vacant lot. There will be 3,601 square feet of commercial space. The height of the building will be 52'10".

|                     | PROPOSED          |
|---------------------|-------------------|
| Lot Area            | 12,500 SF         |
| Density - MLA       | 520               |
| Off Street Parking  | 24                |
| Rear Setback        | 33 feet, 6 inches |
| Side (West) Setback | 0 feet            |
| Side (East) Setback | 0 feet            |
| Front Setback       | 0 foot            |
| FAR                 | 2.50              |
| Building Height     | 52 feet 10 inches |