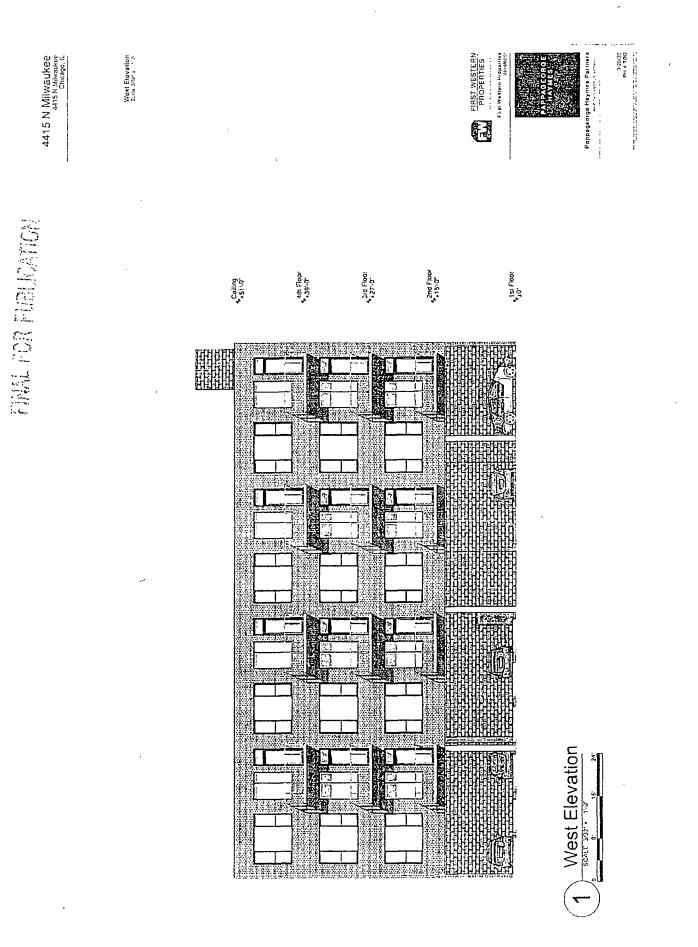

## PROJECT NARRATIVE AND PLANS TYPE 1 ZONING AMENDMENT 4415 N. MILWAUKEE

B3-2 Community Shopping District and Multi-Unit District to a B2-3 Neighborhood Mixed-Use District.

The purpose of the rezoning is to construct a mixed-use building containing 24 dwelling units with 8 indoor parking spaces and 16 outdoor parking spaces on a vacant lot. There will be 3,601 square feet of commercial space. The height of the building will be 52'10".

|                     | PROPOSED          |
|---------------------|-------------------|
| Lot Area            | 12,500 SF         |
| Density - MLA       | 520               |
| Off Street Parking  | 24                |
| Rear Setback        | 33 feet, 6 inches |
| Side (West) Setback | 0 feet            |
| Side (East) Setback | 0 feet            |
| Front Setback       | 0 foot            |
| FAR                 | 2.50              |
| Building Height     | 52 feet 10 inches |