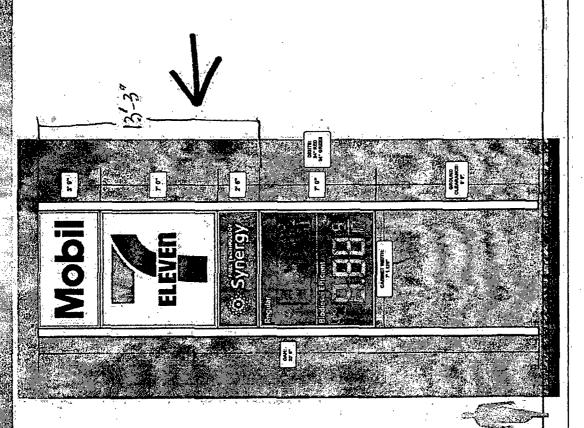

#### **COUNCIL ORDER**

| RE: Approval of sign over 100 square feet in area or over 24 feet above grade                                                                                                                                                                                                                                                                                                                                |
|--------------------------------------------------------------------------------------------------------------------------------------------------------------------------------------------------------------------------------------------------------------------------------------------------------------------------------------------------------------------------------------------------------------|
| ORDERED, that the City Council hereby approves the following sign application submitted by:                                                                                                                                                                                                                                                                                                                  |
| Applicant*: 7 Eleven  (* The Applicant is the owner of the real property or the business tenant of the real property. Do not list the sign contractor, sign erector, sign company or advertising entity in the above space.)                                                                                                                                                                                 |
| This Order approves the following sign in accordance with Municipal Code of Chicago Section 13-20-680:                                                                                                                                                                                                                                                                                                       |
| Address of Sign: 5035 W Lawrence Chicago, IL 60630                                                                                                                                                                                                                                                                                                                                                           |
| Zoning District:                                                                                                                                                                                                                                                                                                                                                                                             |
| DOB Sign Permit Application #:                                                                                                                                                                                                                                                                                                                                                                               |
| Sign Details: X  1. On-premise OR Off-premise                                                                                                                                                                                                                                                                                                                                                                |
| 2. Static sign OR Dynamic-image display sign                                                                                                                                                                                                                                                                                                                                                                 |
| 3. Number of sign faces 2                                                                                                                                                                                                                                                                                                                                                                                    |
| 4. Projecting over the public way No (Yes or No) If yes, Public Way Use #:                                                                                                                                                                                                                                                                                                                                   |
| 5. Dimensions: Length $\frac{8}{2}$ feet $\frac{6}{2}$ inches Height $\frac{13}{2}$ feet $\frac{3}{2}$ inches                                                                                                                                                                                                                                                                                                |
| Total square feet in area: $\frac{113}{}$ feet $\frac{0}{}$ inches                                                                                                                                                                                                                                                                                                                                           |
| 6. Height above grade: 0 inches                                                                                                                                                                                                                                                                                                                                                                              |
| 7. Elevation (side of building or lot where the sign will be erected):                                                                                                                                                                                                                                                                                                                                       |
| 8. Name of Sign Contractor/Erector: Integrity Sign Company                                                                                                                                                                                                                                                                                                                                                   |
| To be legal, such sign shall comply with all provisions of Title 17 of the Chicago Municipal Code ("Zoning Ordinance") and all other provisions of the Municipal Code governing the permitting, construction and maintenance and removal of signs and sign structures. Failure of the applicant and the applicant's successors to comply shall be grounds for invalidation or revocation of the sign permit. |
| 45                                                                                                                                                                                                                                                                                                                                                                                                           |

1. Maximum ares of freestanding eign is 50% of max 8F. 2. Maximum overall height 24

SO FT In Proposed:

CODE INFORMATION:

\*\*30' OAH confirmation receive Alderman Gardiner's Office

Allowed:
Proposed:

Pyton: Sign I NTS

Customer/Site No: 7ELEV41810
Address: 5035 N Lawrence Ave. Chicago, IL 60630
Date: 03/04/22
Description: 771/Mobil Brand Book 2.