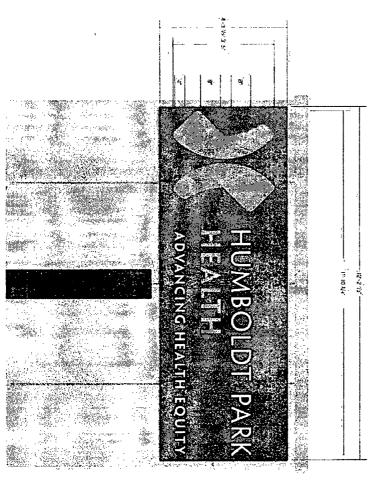

#### COUNCIL ORDER

| RE: Approval of sign over 100 square feet in area or over 24 feet above grade                                                                                                                                                                                                                                                                                                                                |
|--------------------------------------------------------------------------------------------------------------------------------------------------------------------------------------------------------------------------------------------------------------------------------------------------------------------------------------------------------------------------------------------------------------|
| ORDERED, that the City Council hereby approves the following sign application submitted by:                                                                                                                                                                                                                                                                                                                  |
| Applicant*: HUMBODLT PARK HEALTH                                                                                                                                                                                                                                                                                                                                                                             |
| (* The Applicant is the owner of the real property or the business tenant of the real property. Do not list the sign contractor, sign erector, sign company or advertising entity in the above space.)                                                                                                                                                                                                       |
| This Order approves the following sign in accordance with Municipal Code of Chicago Section 13-20-680:                                                                                                                                                                                                                                                                                                       |
| Address of Sign: 1044 NORTH FRANCISCO Chicago, IL 606 22                                                                                                                                                                                                                                                                                                                                                     |
| Zoning District: 1 U                                                                                                                                                                                                                                                                                                                                                                                         |
| DOB Sign Permit Application #: 100970661                                                                                                                                                                                                                                                                                                                                                                     |
| AND THE CALLED                                                                                                                                                                                                                                                                                                                                                                                               |
| 1. On-premise OR Off-premise  2. Stätic sign OR Dynamic-image display sign                                                                                                                                                                                                                                                                                                                                   |
| 3. Number of sign faces 1                                                                                                                                                                                                                                                                                                                                                                                    |
| 4. Projecting over the public way (Yes or No) If yes, Public Way Use #:                                                                                                                                                                                                                                                                                                                                      |
| 5. Dimensions: Length 12 feet 2.5 inches Height 4 feet 3.5 inches                                                                                                                                                                                                                                                                                                                                            |
| Total square feet in area: 52 feet 39 inches                                                                                                                                                                                                                                                                                                                                                                 |
| 6. Height above grade: 21 feet 5.5 inches                                                                                                                                                                                                                                                                                                                                                                    |
| 7. Elevation (side of building or lot where the sign will be erected): NORTH                                                                                                                                                                                                                                                                                                                                 |
| 8. Name of Sign Contractor/Erector: POBLOCKI SIGN COMPANY                                                                                                                                                                                                                                                                                                                                                    |
| To be legal, such sign shall comply with all provisions of Title 17 of the Chicago Municipal Code ("Zoning Ordinance") and all other provisions of the Municipal Code governing the permitting, construction and maintenance and removal of signs and sign structures. Failure of the applicant and the applicant's successors to comply shall be grounds for invalidation or revocation of the sign permit. |
| Robert Malhand 26                                                                                                                                                                                                                                                                                                                                                                                            |
| Alderman                                                                                                                                                                                                                                                                                                                                                                                                     |

# SIGN SPECIFICATIONS

pepth: 1/2\*
Foce Color and returns:
Askich PMS 31356 Blue
Match PMS 368c Green
Vihile (A) - HON-ILLIMINATED LETTERS
Description: FEO.
Material Acrylic

Pận Color: Cácl Gray 10 Studs - Mouted Flush 10:2 1/2" DEEP PAN

A A 45 CB G + several and decreases

Humboldt Park Health

If the transport and particular control of the cont

Chicago II.

Scale: 1/2"=1"
Small received in surface
Bases

Because :

Stan Late, 8th 02 Traverse Jacob