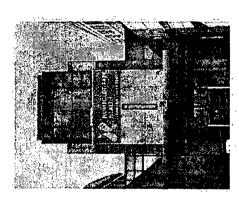

# SIGN SPECIFICATIONS

(A) - WON-ILLUMINATED LETTERS - Description: FCD Materials Acrylic Dopute 1/2

Foce Color and returns: Match PMS 3335c Blue Match PMS 385c Green

Studs - Mouled Fluan 10.2 jr2" DEEP PAN

Pari Catar Cool Bray rg

location.1

11-10 7/4

Humboldt Park Health Chicego, IL

Scale ((2"=1) Rejectivelyage ((1.1))

Beeslans erv ningemen er ec

fit mate R3.00/06.2

Secretary and the es Dan Schimann Jours J. Jams

September 101

Non-tir Cetters

90681

101

HUMBOLDT PARK HEALTH 1044 NORTH FRANCISCO CHICAGO, IL 60622