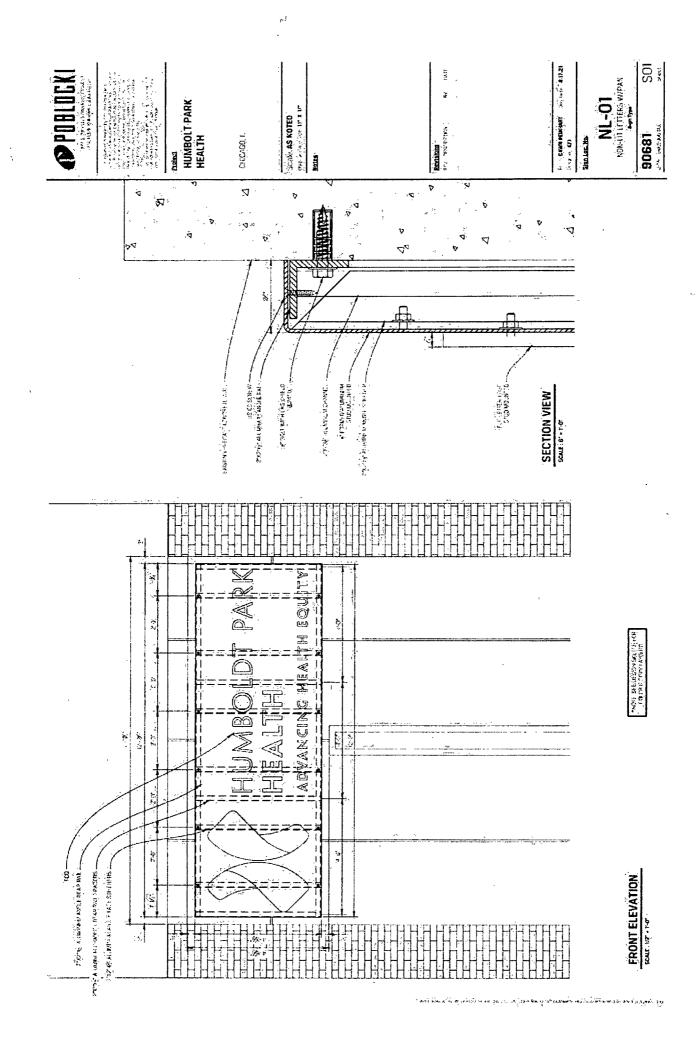

### COUNCIL ORDER

| RE: Approval of sign over 100 square feet in area or over 24 feet above grade                                                                                                                                                                                                                                                                                                                                |
|--------------------------------------------------------------------------------------------------------------------------------------------------------------------------------------------------------------------------------------------------------------------------------------------------------------------------------------------------------------------------------------------------------------|
| ORDERED, that the City Council hereby approves the following sign application submitted by:  Applicant*:                                                                                                                                                                                                                                                                                                     |
| (* The Applicant is the owner of the real property or the business tenant of the real property. Do not list the sign contractor, sign erector, sign company or advertising entity in the above space.)                                                                                                                                                                                                       |
| This Order approves the following sign in accordance with Municipal Code of Chicago Section 13-20-680:                                                                                                                                                                                                                                                                                                       |
| Address of Sign: 1044 NORTH FRANCISCO Chicago, IL 606 22                                                                                                                                                                                                                                                                                                                                                     |
| Zoning District: PD                                                                                                                                                                                                                                                                                                                                                                                          |
| DOB Sign Permit Application #: 100970662                                                                                                                                                                                                                                                                                                                                                                     |
| Sign Détails: X OR Off-prémise OR OFF-prémise                                                                                                                                                                                                                                                                                                                                                                |
| 2. Static sign OR Dynamic-image display sign                                                                                                                                                                                                                                                                                                                                                                 |
| 3. Number of sign faces 1                                                                                                                                                                                                                                                                                                                                                                                    |
| 4. Projecting over the public way NO (Yes or No) If yes, Public Way Use #:                                                                                                                                                                                                                                                                                                                                   |
| 5. Dimensions: Length 12 feet 2.5 inches Height 4 feet 3.5 inches                                                                                                                                                                                                                                                                                                                                            |
| Total square feet in area: 52 feet .39 inches                                                                                                                                                                                                                                                                                                                                                                |
| 6. Height above grade: 21 feet 5.5 inches                                                                                                                                                                                                                                                                                                                                                                    |
| 7. Elevation (side of building or lot where the sign will be erected): NORTH                                                                                                                                                                                                                                                                                                                                 |
| 8. Name of Sign Contractor/Erector: POBLOCKI SIGN COMPANY                                                                                                                                                                                                                                                                                                                                                    |
| To be legal, such sign shall comply with all provisions of Title 17 of the Chicago Municipal Code ("Zoning Ordinance") and all other provisions of the Municipal Code governing the permitting, construction and maintenance and removal of signs and sign structures. Failure of the applicant and the applicant's successors to comply shall be grounds for invalidation or revocation of the sign permit. |
| Robert Malhand 26                                                                                                                                                                                                                                                                                                                                                                                            |
| Alderman Ward                                                                                                                                                                                                                                                                                                                                                                                                |

# SIGN SPECIFICATIONS

(A) - WON-ILLUMINATED LETTERS - Description: FCD Materials Acrylic Dopute 1/2

Foce Color and returns: Match PMS 3335c Blue Match PMS 385c Green

Studs - Mouled Fluan 10.2 jr2" DEEP PAN

Pari Catar Cool Bray rg

location.1

11-10 7/4

Humboldt Park Health Chicego, IL

Scale ((2"=1) Rejectivelyage ((1.1))

Beeslans erv ningemen er ec

fit mate R3.00/06.2

Secretary and the es Dan Schimann Jours J. Jams

September 101

Non-tir Cetters

90681

101

HUMBOLDT PARK HEALTH 1044 NORTH FRANCISCO CHICAGO, IL 60622