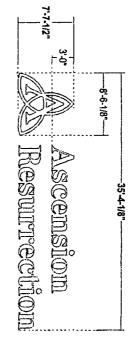

### **COUNCIL ORDER**

| RE: Approval of sign over 100 square feet in area or over 24 feet above grade                                                                                                                                                                                                                                                                                                                                |
|--------------------------------------------------------------------------------------------------------------------------------------------------------------------------------------------------------------------------------------------------------------------------------------------------------------------------------------------------------------------------------------------------------------|
| ORDERED, that the City Council hereby approves the following sign application submitted by:                                                                                                                                                                                                                                                                                                                  |
| Applicant*: Ascension                                                                                                                                                                                                                                                                                                                                                                                        |
| (* The Applicant is the owner of the real property or the business tenant of the real property. Do not list                                                                                                                                                                                                                                                                                                  |
| the sign contractor, sign erector, sign company or advertising entity in the above space.)                                                                                                                                                                                                                                                                                                                   |
| This Order approves the following sign in accordance with Municipal Code of Chicago Section 13-20-680:                                                                                                                                                                                                                                                                                                       |
| Address of Sign: 7435 W Talcott Ave Chicago, IL 606 31                                                                                                                                                                                                                                                                                                                                                       |
| PD72                                                                                                                                                                                                                                                                                                                                                                                                         |
| DOB Sign Permit Application #: 100976697                                                                                                                                                                                                                                                                                                                                                                     |
| Sign Details:  OR Off-premise                                                                                                                                                                                                                                                                                                                                                                                |
| 2. Static sign OR Dynamic-image display sign                                                                                                                                                                                                                                                                                                                                                                 |
| 3. Number of sign faces                                                                                                                                                                                                                                                                                                                                                                                      |
| 4. Projecting over the public way NO (Yes or No) If yes, Public Way Use #:                                                                                                                                                                                                                                                                                                                                   |
| 5. Dimensions: Length 35 feet 4 inches Height 7 feet 7 inches                                                                                                                                                                                                                                                                                                                                                |
| Total square feet in area: 269 feet 4 inches                                                                                                                                                                                                                                                                                                                                                                 |
| 6. Height above grade: 83 feet 0 inches                                                                                                                                                                                                                                                                                                                                                                      |
| 7. Elevation (side of building or lot where the sign will be erected):                                                                                                                                                                                                                                                                                                                                       |
| 8. Name of Sign Contractor/Erector: Olympik Signs                                                                                                                                                                                                                                                                                                                                                            |
| To be legal, such sign shall comply with all provisions of Title 17 of the Chicago Municipal Code ("Zoning Ordinance") and all other provisions of the Municipal Code governing the permitting, construction and maintenance and removal of signs and sign structures. Failure of the applicant and the applicant's successors to comply shall be grounds for invalidation or revocation of the sign permit. |

# FACE LIT CHANNELS - HORIZONTAL STACKED- REMOTE - WHITE

Scale: 1/8"=1'-0"

A-HS-REM-36-W

Square Feet: 269.4

SIDE VIEW

FACES: 3/16" #7328 White acrylic

TRIMCAP: 1° Standard jewelite trimcap for logo & letters Lt. Gray, satin finish 48" logo and larger: 2' trimcap for logo / 1" trimcap for letters