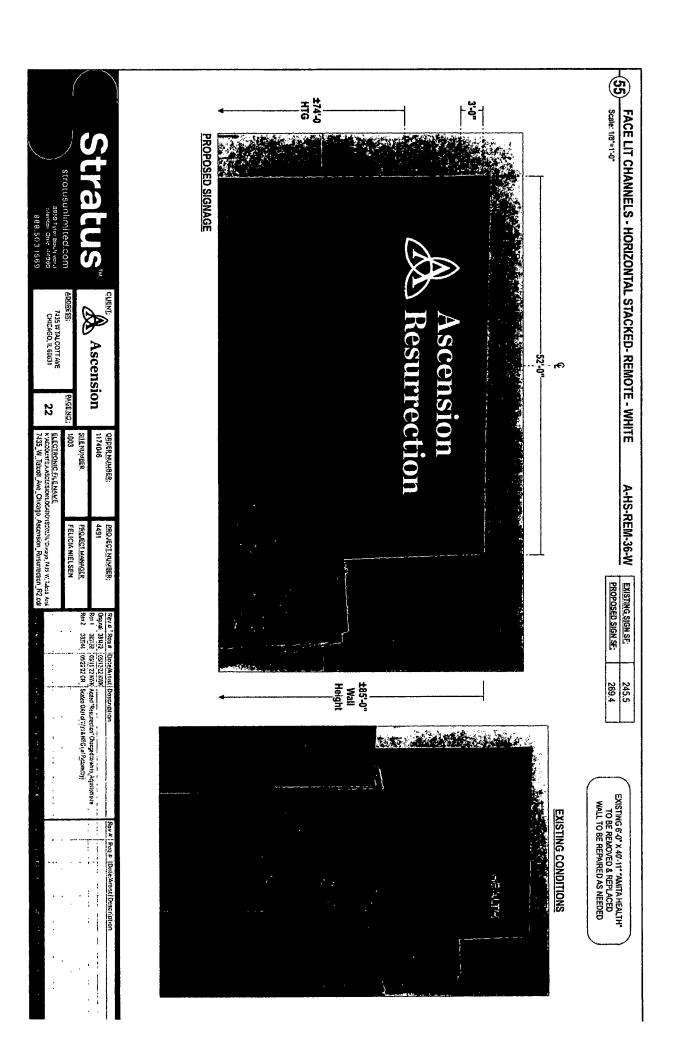

# FACE LIT CHANNELS - HORIZONTAL STACKED- REMOTE - WHITE

Scale: 1/8"=1'-0"

A-HS-REM-36-W

Square Feet: 269.4

SIDE VIEW

FACES: 3/16" #7328 White acrylic

TRIMCAP: 1° Standard jewelite trimcap for logo & letters Lt. Gray, satin finish 48" logo and larger: 2' trimcap for logo / 1" trimcap for letters

RETURNS: 5" deep .050 alum. paint exterior Lt. Gray, satin finish

Insides painted w/ light enhancement paint.

30" cap ht.and larger: 5" deep .063 alum. paint exterior Lt. Gray, satin finish Insides painted w/ light enhancement paint.

BACKS: .063 alum. backs - insides pre-finished White

36" cap ht.and larger: .080 alum, backs - insides painted w/ light enhancement paint.

ELLUM.: Internally illuminated with LED's as required by manufacturer, Remote power supplies

WALL MAT .: Brick

INSTALL: Thru bolted using all thread into blocking as required. 12' standard tength of threaded rod will be supplied unless otherwise noted. 3'8' threaded rod into blocking or Stratus approved equivalent

QUANTITY: (2) Two Lettersets Required