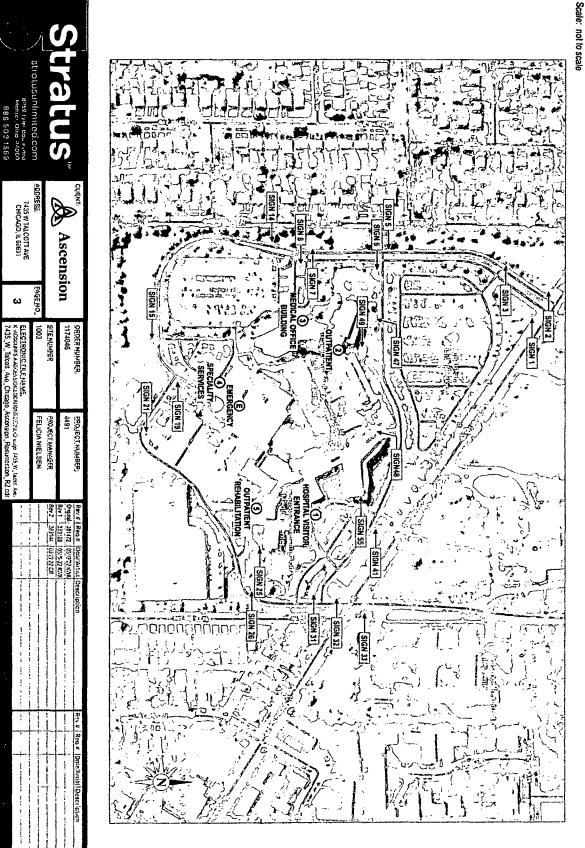

### **COUNCIL ORDER**

| RE: Approval of sign over 100 square feet in area or over 24 feet above grade                                                                                                                                                                                                                                                                                                                                |
|--------------------------------------------------------------------------------------------------------------------------------------------------------------------------------------------------------------------------------------------------------------------------------------------------------------------------------------------------------------------------------------------------------------|
| ORDERED, that the City Council hereby approves the following sign application submitted by:                                                                                                                                                                                                                                                                                                                  |
| Applicant*: Ascension                                                                                                                                                                                                                                                                                                                                                                                        |
| (* The Applicant is the owner of the real property or the business tenant of the real property. Do not list                                                                                                                                                                                                                                                                                                  |
| the sign contractor, sign erector, sign company or advertising entity in the above space.)                                                                                                                                                                                                                                                                                                                   |
| This Order approves the following sign in accordance with Municipal Code of Chicago Section 13-20-680:                                                                                                                                                                                                                                                                                                       |
| Address of Sign: 7435 W Talcott Ave Chicago, IL 606 31                                                                                                                                                                                                                                                                                                                                                       |
| PD72                                                                                                                                                                                                                                                                                                                                                                                                         |
| DOB Sign Permit Application #: 100976697                                                                                                                                                                                                                                                                                                                                                                     |
| Sign Details:  OR Off-premise                                                                                                                                                                                                                                                                                                                                                                                |
| 2. Static sign OR Dynamic-image display sign                                                                                                                                                                                                                                                                                                                                                                 |
| 3. Number of sign faces                                                                                                                                                                                                                                                                                                                                                                                      |
| 4. Projecting over the public way NO (Yes or No) If yes, Public Way Use #:                                                                                                                                                                                                                                                                                                                                   |
| 5. Dimensions: Length 35 feet 4 inches Height 7 feet 7 inches                                                                                                                                                                                                                                                                                                                                                |
| Total square feet in area: 269 feet 4 inches                                                                                                                                                                                                                                                                                                                                                                 |
| 6. Height above grade: 83 feet 0 inches                                                                                                                                                                                                                                                                                                                                                                      |
| 7. Elevation (side of building or lot where the sign will be erected):                                                                                                                                                                                                                                                                                                                                       |
| 8. Name of Sign Contractor/Erector: Olympik Signs                                                                                                                                                                                                                                                                                                                                                            |
| To be legal, such sign shall comply with all provisions of Title 17 of the Chicago Municipal Code ("Zoning Ordinance") and all other provisions of the Municipal Code governing the permitting, construction and maintenance and removal of signs and sign structures. Failure of the applicant and the applicant's successors to comply shall be grounds for invalidation or revocation of the sign permit. |