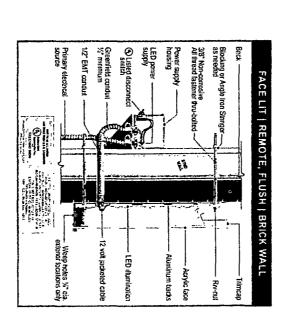

# FACE LIT CHANNELS - HORIZONTAL STACKED- REMOTE - WHITE

Scale: 1/8"=1'-0"

A-HS-REM-36-W

Square Feet: 269.4

SIDE VIEW

FACES: 3/16" #7328 White acrylic

TRIMCAP: 1° Standard jewelite trimcap for logo & letters Lt. Gray, satin finish 48" logo and larger: 2' trimcap for logo / 1" trimcap for letters

RETURNS: 5" deep .050 alum. paint exterior Lt. Gray, satin finish

Insides painted w/ light enhancement paint.

30" cap ht.and larger: 5" deep .063 alum. paint exterior Lt. Gray, satin finish Insides painted w/ light enhancement paint.

BACKS: .063 alum. backs - insides pre-finished White

36" cap ht.and larger: .080 alum, backs - insides painted w/ light enhancement paint.

ELLUM.: Internally illuminated with LED's as required by manufacturer, Remote power supplies

WALL MAT .: Brick

INSTALL: Thru bolted using all thread into blocking as required. 12' standard tength of threaded rod will be supplied unless otherwise noted. 3'8' threaded rod into blocking or Stratus approved equivalent